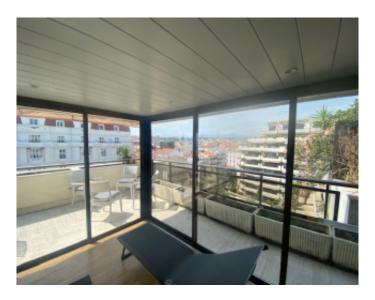

### IMMEUBLE / BUILDING

High standing building High standing building

Cannes city center, located in the Gray d'Albion, apartment of 66 sqm, enjoying a magnificent sea view, consists of a lounge dining room with access to a terrace of about 20 sqm, kitchen, one bedroom, one bathroom. *Cannes city center, located in the Gray d'Albion, apartment of 66 sqm, enjoying a magnificent sea view, consists of a lounge dining room with access to a terrace of about 20 sqm, kitchen, one bedroom, one bathroom.* 

### **PRESTATIONS / SERVICES**

Bedrooms / Bedrooms : 1 Double beds / Double beds : 1 Sofa-bed / Sofa-bed : 1 Baths / Baths : 1 WC / WC : 1 Terrace / Terrace : 20 sqm Internet acces / Internet acces Air conditioning / Air conditioning Sea view / Sea view Lift / Lift