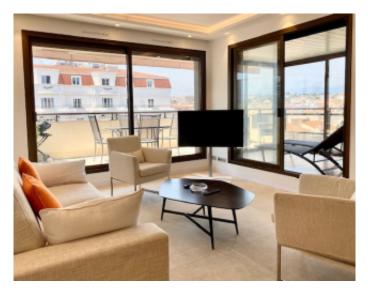

### IMMEUBLE / BUILDING

High standing building High standing building

Cannes city center, located in the Gray d'Albion, apartment of 66 sqm, enjoying a magnificent sea view, consists of a lounge dining room with access to a terrace of about 20 sqm, kitchen, one bedroom, one bathroom. *Cannes city center, located in the Gray d'Albion, apartment of 66 sqm, enjoying a magnificent sea view, consists of a lounge dining room with access to a terrace of about 20 sqm, kitchen, one bedroom, one bathroom.* 

### **PRESTATIONS / SERVICES**

Bedrooms / Bedrooms : 1 Double beds / Double beds : 1 Sofa-bed / Sofa-bed : 1 Baths / Baths : 1 WC / WC : 1 Terrace / Terrace : 20 sqm Internet acces / Internet acces Air conditioning / Air conditioning Sea view / Sea view Lift / Lift