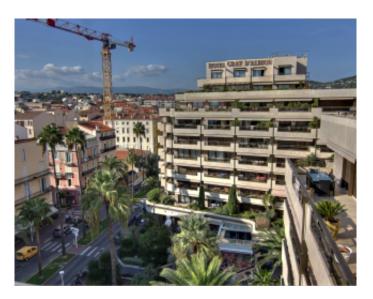

### IMMEUBLE / BUILDING

High standing building High standing building

Cannes city center, located in the Gray d'Albion, apartment of 66 sqm, enjoying a magnificent sea view, consists of a lounge dining room with access to a terrace of about 20 sqm, kitchen, one bedroom, one bathroom. *Cannes city center, located in the Gray d'Albion, apartment of 66 sqm, enjoying a magnificent sea view, consists of a lounge dining room with access to a terrace of about 20 sqm, kitchen, one bedroom, one bathroom.* 