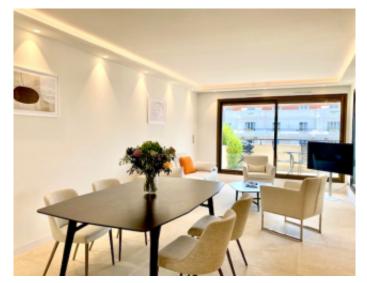

### IMMEUBLE / BUILDING

High standing building High standing building

Cannes city center, located in the Gray d'Albion, apartment of 66 sqm, enjoying a magnificent sea view, consists of a lounge dining room with access to a terrace of about 20 sqm, kitchen, one bedroom, one bathroom. *Cannes city center, located in the Gray d'Albion, apartment of 66 sqm, enjoying a magnificent sea view, consists of a lounge dining room with access to a terrace of about 20 sqm, kitchen, one bedroom, one bathroom.* 

### **PRESTATIONS / SERVICES**

Bedrooms / Bedrooms : 1 Double beds / Double beds : 1 Sofa-bed / Sofa-bed : 1 Baths / Baths : 1 WC / WC : 1 Terrace / Terrace : 20 sqm Internet acces / Internet acces Air conditioning / Air conditioning Sea view / Sea view Lift / Lift