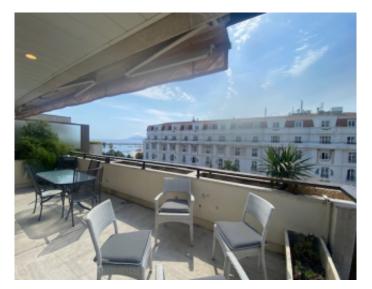

### IMMEUBLE / BUILDING

High standing building High standing building

Cannes city center, located in the Gray d'Albion, apartment of 66 sqm, enjoying a magnificent sea view, consists of a lounge dining room with access to a terrace of about 20 sqm, kitchen, one bedroom, one bathroom. *Cannes city center, located in the Gray d'Albion, apartment of 66 sqm, enjoying a magnificent sea view, consists of a lounge dining room with access to a terrace of about 20 sqm, kitchen, one bedroom, one bathroom.* 