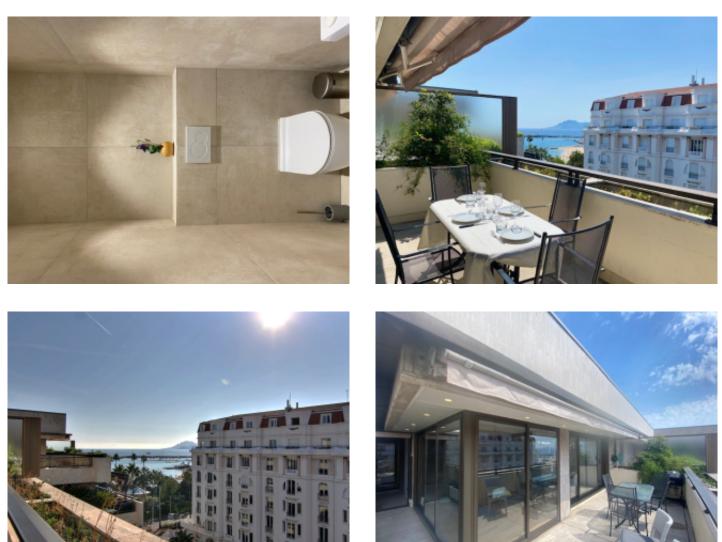

### IMMEUBLE / BUILDING

High standing building High standing building

Cannes city center, located in the Gray d'Albion, apartment of 66 sqm, enjoying a magnificent sea view, consists of a lounge dining room with access to a terrace of about 20 sqm, kitchen, one bedroom, one bathroom. *Cannes city center, located in the Gray d'Albion, apartment of 66 sqm, enjoying a magnificent sea view, consists of a lounge dining room with access to a terrace of about 20 sqm, kitchen, one bedroom, one bathroom.* 

### **PRESTATIONS / SERVICES**

Bedrooms / Bedrooms : 1 Double beds / Double beds : 1 Sofa-bed / Sofa-bed : 1 Baths / Baths : 1 WC / WC : 1 Terrace / Terrace : 20 sqm Internet acces / Internet acces Air conditioning / Air conditioning Sea view / Sea view Lift / Lift