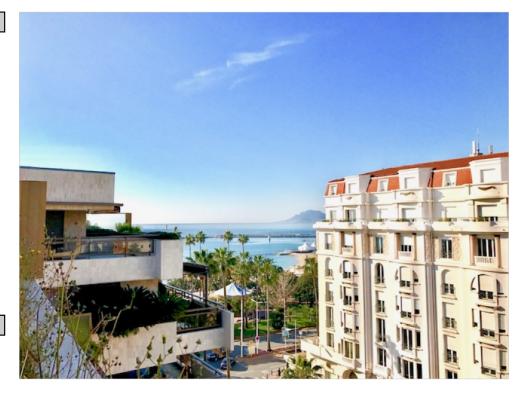

### IMMEUBLE / BUILDING

High standing building High standing building

Cannes city center, located in the Gray d'Albion, apartment of 66 sqm, enjoying a magnificent sea view, consists of a lounge dining room with access to a terrace of about 20 sqm, kitchen, one bedroom, one bathroom. *Cannes city center, located in the Gray d'Albion, apartment of 66 sqm, enjoying a magnificent sea view, consists of a lounge dining room with access to a terrace of about 20 sqm, kitchen, one bedroom, one bathroom.* 