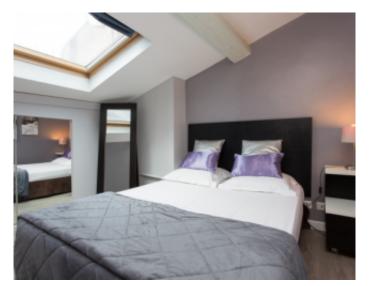

Cannes city center, apartment of 45 sqm, completely renovated, consisting of a large living room with open kitchen and sofa bed, a bedroom, a shower room with toilet. Located in the same building as the 240, 241 and the 242. *Cannes city center, apartment of 45 sqm, completely renovated, consisting of a large living room with open kitchen and sofa bed, a bedroom, a shower room with toilet. Located in the same building as the 240, 241 and the 242.* 

#### **PRESTATIONS / SERVICES**

Bedrooms / *Bedrooms* : 1 Double beds / *Double beds* : 1 Sofa-bed / *Sofa-bed* : 1 Showers / *Showers* : 1 WC / WC : 1 Internet acces / Internet acces Air conditioning / Air conditioning