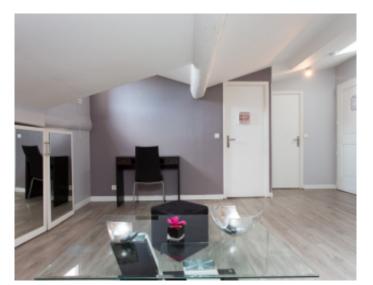

Cannes city center, apartment of 45 sqm, completely renovated, consisting of a large living room with open kitchen and sofa bed, a bedroom, a shower room with toilet. Located in the same building as the 240, 241 and the 242. *Cannes city center, apartment of 45 sqm, completely renovated, consisting of a large living room with open kitchen and sofa bed, a bedroom, a shower room with toilet. Located in the same building as the 240, 241 and the 242.* 

#### **PRESTATIONS / SERVICES**

Bedrooms / *Bedrooms* : 1 Double beds / *Double beds* : 1 Sofa-bed / *Sofa-bed* : 1 Showers / *Showers* : 1 WC / WC : 1 Internet acces / Internet acces Air conditioning / Air conditioning