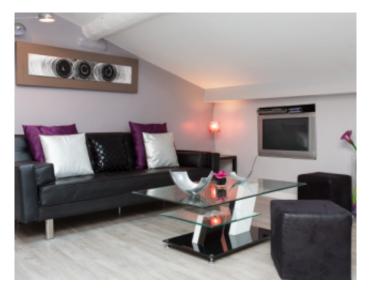

#### APPARTEMENT/APARTMENT

Surface area : 45 sqm Surface area : 45 sqm

Floor : 4ème 4th Floor

Vacation rentals and congresses Vacation rentals and congresses

**IMMEUBLE / BUILDING** 

Bourgeois building *Bourgeois building* 

Cannes city center, apartment of 45 sqm, completely renovated, consisting of a large living room with open kitchen and sofa bed, a bedroom, a shower room with toilet. Located in the same building as the 240, 241 and the 242. *Cannes city center, apartment of 45 sqm, completely renovated, consisting of a large living room with open kitchen and sofa bed, a bedroom, a shower room with toilet. Located in the same building as the 240, 241 and the 242.* 

#### **PRESTATIONS / SERVICES**

Bedrooms / *Bedrooms* : 1 Double beds / *Double beds* : 1 Sofa-bed / *Sofa-bed* : 1 Showers / *Showers* : 1 WC / WC : 1 Internet acces / Internet acces Air conditioning / Air conditioning