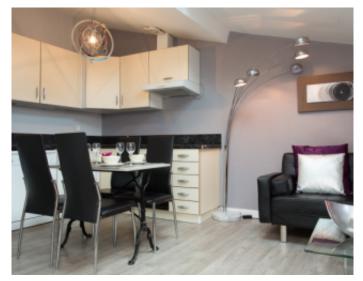

#### APPARTEMENT/APARTMENT

Surface area : 45 sqm Surface area : 45 sqm

Floor : 4ème 4th Floor

Vacation rentals and congresses Vacation rentals and congresses

**IMMEUBLE / BUILDING** 

Bourgeois building *Bourgeois building* 

Cannes city center, apartment of 45 sqm, completely renovated, consisting of a large living room with open kitchen and sofa bed, a bedroom, a shower room with toilet. Located in the same building as the 240, 241 and the 242. *Cannes city center, apartment of 45 sqm, completely renovated, consisting of a large living room with open kitchen and sofa bed, a bedroom, a shower room with toilet. Located in the same building as the 240, 241 and the 242.* 

#### **PRESTATIONS / SERVICES**

Bedrooms / *Bedrooms* : 1 Double beds / *Double beds* : 1 Sofa-bed / *Sofa-bed* : 1 Showers / *Showers* : 1 WC / WC : 1 Internet acces / Internet acces Air conditioning / Air conditioning