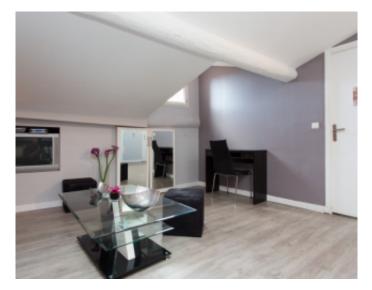

Cannes city center, apartment of 45 sqm, completely renovated, consisting of a large living room with open kitchen and sofa bed, a bedroom, a shower room with toilet. Located in the same building as the 240, 241 and the 242. *Cannes city center, apartment of 45 sqm, completely renovated, consisting of a large living room with open kitchen and sofa bed, a bedroom, a shower room with toilet. Located in the same building as the 240, 241 and the 242.* 

#### **PRESTATIONS / SERVICES**

Bedrooms / *Bedrooms* : 1 Double beds / *Double beds* : 1 Sofa-bed / *Sofa-bed* : 1 Showers / *Showers* : 1 WC / WC : 1 Internet acces / Internet acces Air conditioning / Air conditioning