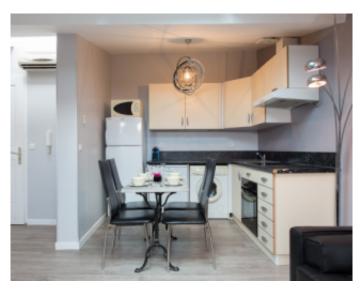

#### APPARTEMENT/APARTMENT

Surface area : 45 sqm Surface area : 45 sqm

Floor : 4ème 4th Floor

Vacation rentals and congresses Vacation rentals and congresses

**IMMEUBLE / BUILDING** 

Bourgeois building *Bourgeois building* 

Cannes city center, apartment of 45 sqm, completely renovated, consisting of a large living room with open kitchen and sofa bed, a bedroom, a shower room with toilet. Located in the same building as the 240, 241 and the 242. *Cannes city center, apartment of 45 sqm, completely renovated, consisting of a large living room with open kitchen and sofa bed, a bedroom, a shower room with toilet. Located in the same building as the 240, 241 and the 242.* 

#### **PRESTATIONS / SERVICES**

Bedrooms / *Bedrooms* : 1 Double beds / *Double beds* : 1 Sofa-bed / *Sofa-bed* : 1 Showers / *Showers* : 1 WC / WC : 1 Internet acces / Internet acces Air conditioning / Air conditioning