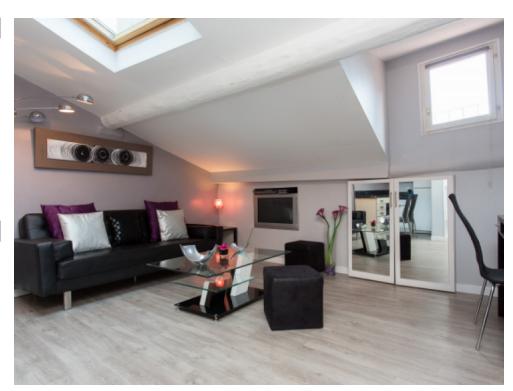

#### APPARTEMENT/APARTMENT

Surface area : 45 sqm Surface area : 45 sqm

Floor : 4ème 4th Floor

Vacation rentals and congresses Vacation rentals and congresses

**IMMEUBLE / BUILDING** 

Bourgeois building *Bourgeois building* 

Cannes city center, apartment of 45 sqm, completely renovated, consisting of a large living room with open kitchen and sofa bed, a bedroom, a shower room with toilet. Located in the same building as the 240, 241 and the 242. *Cannes city center, apartment of 45 sqm, completely renovated, consisting of a large living room with open kitchen and sofa bed, a bedroom, a shower room with toilet. Located in the same building as the 240, 241 and the 242.* 

#### **PRESTATIONS / SERVICES**

Bedrooms / *Bedrooms* : 1 Double beds / *Double beds* : 1 Sofa-bed / *Sofa-bed* : 1 Showers / *Showers* : 1 WC / WC : 1 Internet acces / Internet acces Air conditioning / Air conditioning