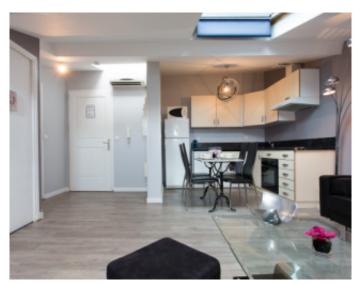

Cannes city center, apartment of 45 sqm, completely renovated, consisting of a large living room with open kitchen and sofa bed, a bedroom, a shower room with toilet. Located in the same building as the 240, 241 and the 242. *Cannes city center, apartment of 45 sqm, completely renovated, consisting of a large living room with open kitchen and sofa bed, a bedroom, a shower room with toilet. Located in the same building as the 240, 241 and the 242.* 

#### **PRESTATIONS / SERVICES**

Bedrooms / *Bedrooms* : 1 Double beds / *Double beds* : 1 Sofa-bed / *Sofa-bed* : 1 Showers / *Showers* : 1 WC / WC : 1 Internet acces / Internet acces Air conditioning / Air conditioning