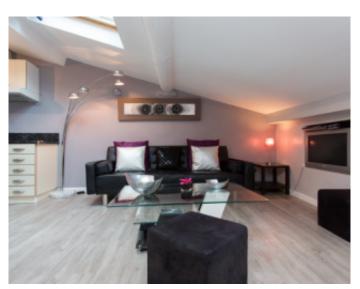

#### APPARTEMENT/APARTMENT

Surface area : 45 sqm Surface area : 45 sqm

Floor : 4ème 4th Floor

Vacation rentals and congresses Vacation rentals and congresses

**IMMEUBLE / BUILDING** 

Bourgeois building *Bourgeois building* 

Cannes city center, apartment of 45 sqm, completely renovated, consisting of a large living room with open kitchen and sofa bed, a bedroom, a shower room with toilet. Located in the same building as the 240, 241 and the 242. *Cannes city center, apartment of 45 sqm, completely renovated, consisting of a large living room with open kitchen and sofa bed, a bedroom, a shower room with toilet. Located in the same building as the 240, 241 and the 242.* 

#### **PRESTATIONS / SERVICES**

Bedrooms / *Bedrooms* : 1 Double beds / *Double beds* : 1 Sofa-bed / *Sofa-bed* : 1 Showers / *Showers* : 1 WC / WC : 1 Internet acces / Internet acces Air conditioning / Air conditioning