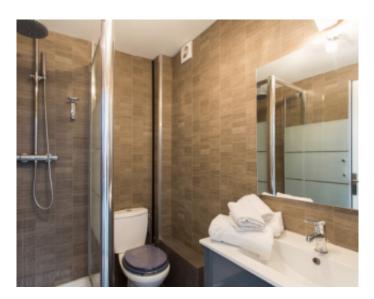

Cannes city center, apartment of 45 sqm, completely renovated, consisting of a large living room with open kitchen and sofa bed, a bedroom, a shower room with toilet. Located in the same building as the 240, 241 and the 242. *Cannes city center, apartment of 45 sqm, completely renovated, consisting of a large living room with open kitchen and sofa bed, a bedroom, a shower room with toilet. Located in the same building as the 240, 241 and the 242.* 

#### **PRESTATIONS / SERVICES**

Bedrooms / *Bedrooms* : 1 Double beds / *Double beds* : 1 Sofa-bed / *Sofa-bed* : 1 Showers / *Showers* : 1 WC / WC : 1 Internet acces / Internet acces Air conditioning / Air conditioning