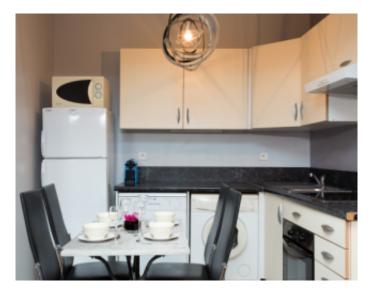

Cannes city center, apartment of 45 sqm, completely renovated, consisting of a large living room with open kitchen and sofa bed, a bedroom, a shower room with toilet. Located in the same building as the 240, 241 and the 242. *Cannes city center, apartment of 45 sqm, completely renovated, consisting of a large living room with open kitchen and sofa bed, a bedroom, a shower room with toilet. Located in the same building as the 240, 241 and the 242.* 

#### **PRESTATIONS / SERVICES**

Bedrooms / *Bedrooms* : 1 Double beds / *Double beds* : 1 Sofa-bed / *Sofa-bed* : 1 Showers / *Showers* : 1 WC / WC : 1 Internet acces / Internet acces Air conditioning / Air conditioning