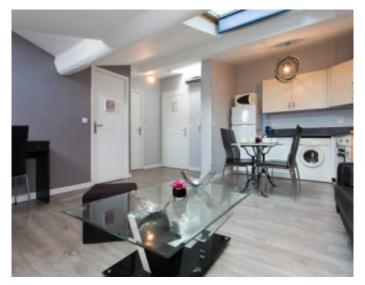

#### APPARTEMENT/APARTMENT

Surface area : 45 sqm Surface area : 45 sqm

Floor : 4ème 4th Floor

Vacation rentals and congresses Vacation rentals and congresses

**IMMEUBLE / BUILDING** 

Bourgeois building *Bourgeois building* 

Cannes city center, apartment of 45 sqm, completely renovated, consisting of a large living room with open kitchen and sofa bed, a bedroom, a shower room with toilet. Located in the same building as the 240, 241 and the 242. *Cannes city center, apartment of 45 sqm, completely renovated, consisting of a large living room with open kitchen and sofa bed, a bedroom, a shower room with toilet. Located in the same building as the 240, 241 and the 242.* 

#### **PRESTATIONS / SERVICES**

Bedrooms / *Bedrooms* : 1 Double beds / *Double beds* : 1 Sofa-bed / *Sofa-bed* : 1 Showers / *Showers* : 1 WC / WC : 1 Internet acces / Internet acces Air conditioning / Air conditioning