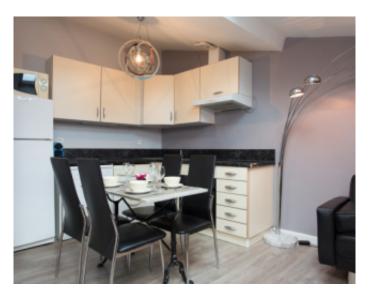

#### APPARTEMENT/APARTMENT

Surface area : 45 sqm Surface area : 45 sqm

Floor : 4ème 4th Floor

Vacation rentals and congresses Vacation rentals and congresses

**IMMEUBLE / BUILDING** 

Bourgeois building *Bourgeois building* 

Cannes city center, apartment of 45 sqm, completely renovated, consisting of a large living room with open kitchen and sofa bed, a bedroom, a shower room with toilet. Located in the same building as the 240, 241 and the 242. *Cannes city center, apartment of 45 sqm, completely renovated, consisting of a large living room with open kitchen and sofa bed, a bedroom, a shower room with toilet. Located in the same building as the 240, 241 and the 242.* 

#### **PRESTATIONS / SERVICES**

Bedrooms / *Bedrooms* : 1 Double beds / *Double beds* : 1 Sofa-bed / *Sofa-bed* : 1 Showers / *Showers* : 1 WC / WC : 1 Internet acces / Internet acces Air conditioning / Air conditioning