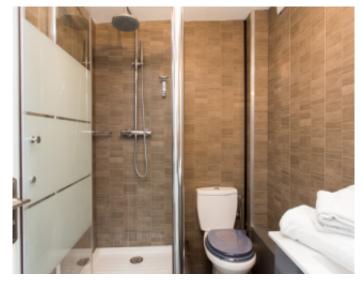

Cannes city center, apartment of 45 sqm, completely renovated, consisting of a large living room with open kitchen and sofa bed, a bedroom, a shower room with toilet. Located in the same building as the 240, 241 and the 242. *Cannes city center, apartment of 45 sqm, completely renovated, consisting of a large living room with open kitchen and sofa bed, a bedroom, a shower room with toilet. Located in the same building as the 240, 241 and the 242.* 

#### **PRESTATIONS / SERVICES**

Bedrooms / *Bedrooms* : 1 Double beds / *Double beds* : 1 Sofa-bed / *Sofa-bed* : 1 Showers / *Showers* : 1 WC / WC : 1 Internet acces / Internet acces Air conditioning / Air conditioning