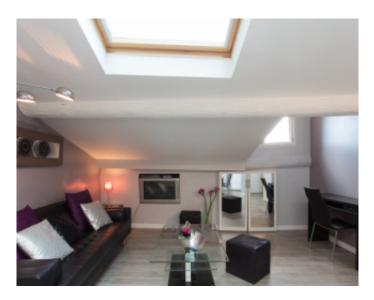

Cannes city center, apartment of 45 sqm, completely renovated, consisting of a large living room with open kitchen and sofa bed, a bedroom, a shower room with toilet. Located in the same building as the 240, 241 and the 242. *Cannes city center, apartment of 45 sqm, completely renovated, consisting of a large living room with open kitchen and sofa bed, a bedroom, a shower room with toilet. Located in the same building as the 240, 241 and the 242.* 

#### **PRESTATIONS / SERVICES**

Bedrooms / *Bedrooms* : 1 Double beds / *Double beds* : 1 Sofa-bed / *Sofa-bed* : 1 Showers / *Showers* : 1 WC / WC : 1 Internet acces / Internet acces Air conditioning / Air conditioning