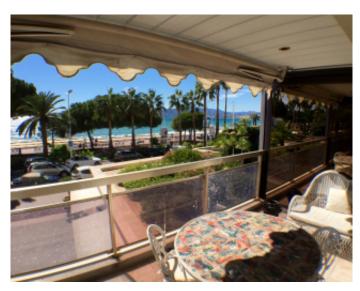

### IMMEUBLE / BUILDING

High standing building High standing building

Cannes Croisette, conveniently located, large living room opening onto a terrace with magnificent panoramic sea views, fitted kitchen opening onto a second terrace, bedroom with dressing room, bathroom.

Cannes Croisette, conveniently located, large living room opening onto a terrace with magnificent panoramic sea views, fitted kitchen opening onto a second terrace, bedroom with dressing room, bathroom.