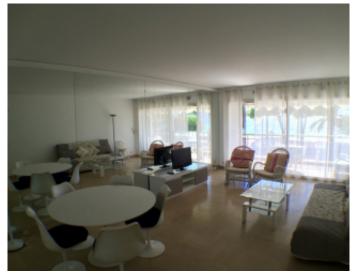

### IMMEUBLE / BUILDING

High standing building High standing building

Cannes Croisette, conveniently located, large living room opening onto a terrace with magnificent panoramic sea views, fitted kitchen opening onto a second terrace, bedroom with dressing room, bathroom.

Cannes Croisette, conveniently located, large living room opening onto a terrace with magnificent panoramic sea views, fitted kitchen opening onto a second terrace, bedroom with dressing room, bathroom.