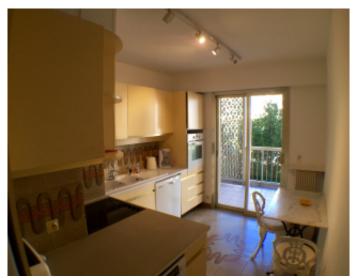

### IMMEUBLE / BUILDING

High standing building High standing building

Cannes Croisette, conveniently located, large living room opening onto a terrace with magnificent panoramic sea views, fitted kitchen opening onto a second terrace, bedroom with dressing room, bathroom.

Cannes Croisette, conveniently located, large living room opening onto a terrace with magnificent panoramic sea views, fitted kitchen opening onto a second terrace, bedroom with dressing room, bathroom.

### PRESTATIONS / SERVICES

Bedrooms / Bedrooms : 1 Single Beds / Single Beds : 2

Baths / *Baths* : 1 WC / *WC* : 1

Terrace / Terrace : 10 sqm

Internet acces / Internet acces
Air conditioning / Air conditioning
Lift / Lift
Panoramic sea view / Panoramic sea view