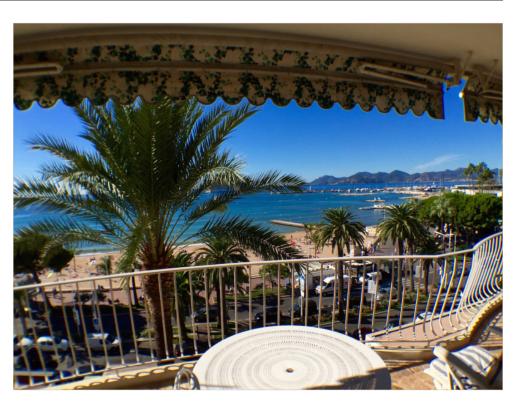

### IMMEUBLE / BUILDING

High standing building High standing building

Cannes Croisette, great location, large living room opening onto a terrace of about 15 sqm with a magnificent panoramic sea view (display option) equipped kitchen, bedroom, shower room, separate wc. Air conditioning in the living room.

Cannes Croisette, great location, large living room opening onto a terrace of about 15 sqm with a magnificent panoramic sea view (display option) equipped kitchen, bedroom, shower room, separate wc. Air conditioning in the living room.

### PRESTATIONS / SERVICES

Bedrooms / Bedrooms : 1 Double beds / Double beds : 1

Sofa-bed / Sofa-bed : 1 Showers / Showers : 1 WC / WC : 1

Terrace / Terrace : 15 sqm

Air conditioning / Air conditioning

Sea view / Sea view