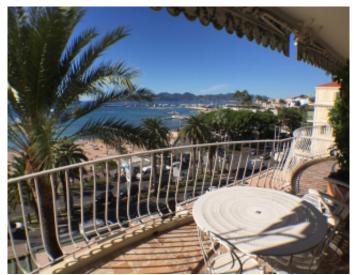

### IMMEUBLE / BUILDING

High standing building High standing building

Cannes Croisette, great location, large living room opening onto a terrace of about 15 sqm with a magnificent panoramic sea view (display option) equipped kitchen, bedroom, shower room, separate wc. Air conditioning in the living room.

Cannes Croisette, great location, large living room opening onto a terrace of about 15 sqm with a magnificent panoramic sea view (display option) equipped kitchen, bedroom, shower room, separate wc. Air conditioning in the living room.

### PRESTATIONS / SERVICES

Bedrooms / Bedrooms : 1 Double beds / Double beds : 1

Sofa-bed / Sofa-bed : 1 Showers / Showers : 1 WC / WC : 1

Terrace / Terrace : 15 sqm

Air conditioning / Air conditioning

Sea view / Sea view