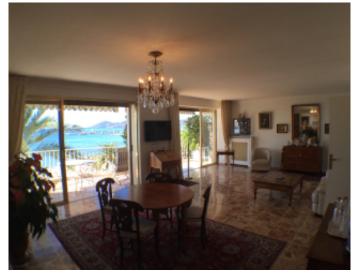

### IMMEUBLE / BUILDING

High standing building High standing building

Cannes Croisette, great location, large living room opening onto a terrace of about 15 sqm with a magnificent panoramic sea view (display option) equipped kitchen, bedroom, shower room, separate wc. Air conditioning in the living room.

Cannes Croisette, great location, large living room opening onto a terrace of about 15 sqm with a magnificent panoramic sea view (display option) equipped kitchen, bedroom, shower room, separate wc. Air conditioning in the living room.

### PRESTATIONS / SERVICES

Bedrooms / Bedrooms : 1 Double beds / Double beds : 1

Sofa-bed / Sofa-bed : 1 Showers / Showers : 1 WC / WC : 1

Terrace / Terrace : 15 sqm

Air conditioning / Air conditioning

Sea view / Sea view