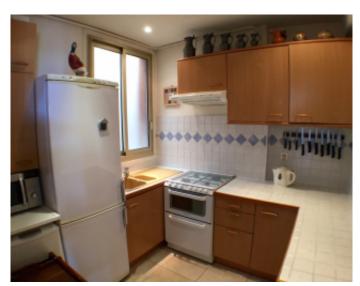

### IMMEUBLE / BUILDING

High standing building High standing building

Cannes Croisette, great location, large living room opening onto a terrace of about 15 sqm with a magnificent panoramic sea view (display option) equipped kitchen, bedroom, shower room, separate wc. Air conditioning in the living room.

Cannes Croisette, great location, large living room opening onto a terrace of about 15 sqm with a magnificent panoramic sea view (display option) equipped kitchen, bedroom, shower room, separate wc. Air conditioning in the living room.

### PRESTATIONS / SERVICES

Bedrooms / Bedrooms : 1 Double beds / Double beds : 1

Sofa-bed / Sofa-bed : 1 Showers / Showers : 1 WC / WC : 1

Terrace / Terrace : 15 sqm

Air conditioning / Air conditioning

Sea view / Sea view