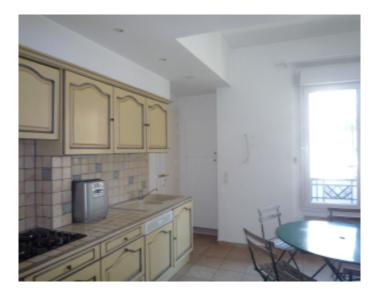

### IMMEUBLE / BUILDING

High standing building High standing building

Cannes city center, apartment of about 160 sqm, consisting of large lounge, kitchen, 3 bedrooms, bathroom, shower room,

Cannes city center, apartment of about 160 sqm, consisting of large lounge, kitchen, 3 bedrooms, bathroom, shower room,