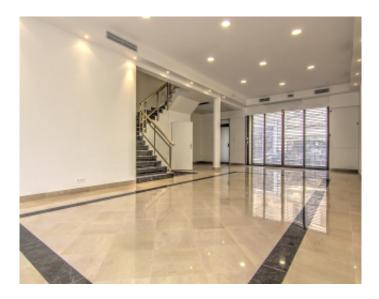

Vacation rentals and congresses Vacation rentals and congresses

High standing building High standing building

Cannes downtown facing the palais, outstanding local about 290 m2 on 3 levels without elevator, the ground floor plate of approximately 100 m2 with disabled toilet , 1st floor plate of approximately 96 m2 , 2nd floor 3 offices, kitchen, 1 WC disabled , 1 WC for about 94 m2. Air condioning

Cannes downtown facing the palais, outstanding local about 290 m2 on 3 levels without elevator, the ground floor plate of approximately 100 m2 with disabled toilet, 1st floor plate of approximately 96 m2, 2nd floor 3 offices, kitchen, 1 WC disabled, 1 WC for about 94 m2. Air condining