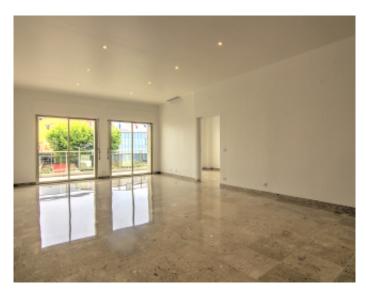

Vacation rentals and congresses Vacation rentals and congresses

High standing building High standing building

Cannes downtown facing the palais, outstanding local about 290 m2 on 3 levels without elevator, the ground floor plate of approximately 100 m2 with disabled toilet , 1st floor plate of approximately 96 m2 , 2nd floor 3 offices, kitchen, 1 WC disabled , 1 WC for about 94 m2. Air condioning

Cannes downtown facing the palais, outstanding local about 290 m2 on 3 levels without elevator, the ground floor plate of approximately 100 m2 with disabled toilet, 1st floor plate of approximately 96 m2, 2nd floor 3 offices, kitchen, 1 WC disabled, 1 WC for about 94 m2. Air condining