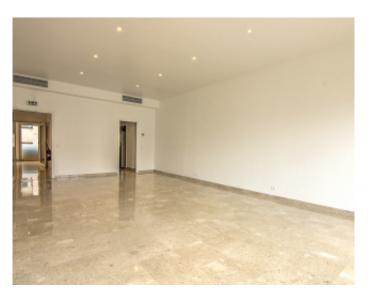

Vacation rentals and congresses Vacation rentals and congresses

High standing building High standing building

Cannes downtown facing the palais, outstanding local about 290 m2 on 3 levels without elevator, the ground floor plate of approximately 100 m2 with disabled toilet , 1st floor plate of approximately 96 m2 , 2nd floor 3 offices, kitchen, 1 WC disabled , 1 WC for about 94 m2. Air condioning

Cannes downtown facing the palais, outstanding local about 290 m2 on 3 levels without elevator, the ground floor plate of approximately 100 m2 with disabled toilet, 1st floor plate of approximately 96 m2, 2nd floor 3 offices, kitchen, 1 WC disabled, 1 WC for about 94 m2. Air condining