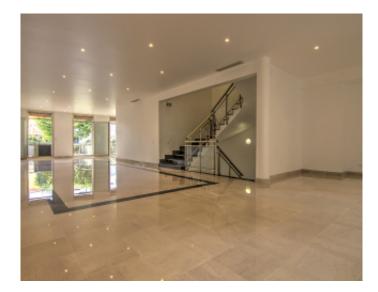

Vacation rentals and congresses Vacation rentals and congresses

High standing building High standing building

Cannes downtown facing the palais, outstanding local about 290 m2 on 3 levels without elevator, the ground floor plate of approximately 100 m2 with disabled toilet , 1st floor plate of approximately 96 m2 , 2nd floor 3 offices, kitchen, 1 WC disabled , 1 WC for about 94 m2. Air condioning

Cannes downtown facing the palais, outstanding local about 290 m2 on 3 levels without elevator, the ground floor plate of approximately 100 m2 with disabled toilet, 1st floor plate of approximately 96 m2, 2nd floor 3 offices, kitchen, 1 WC disabled, 1 WC for about 94 m2. Air condining