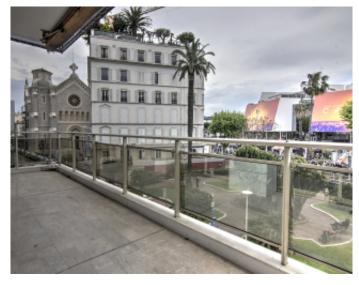

Vacation rentals and congresses Vacation rentals and congresses

High standing building High standing building

Cannes downtown facing the palais, outstanding local about 290 m2 on 3 levels without elevator, the ground floor plate of approximately 100 m2 with disabled toilet , 1st floor plate of approximately 96 m2 , 2nd floor 3 offices, kitchen, 1 WC disabled , 1 WC for about 94 m2. Air condioning

Cannes downtown facing the palais, outstanding local about 290 m2 on 3 levels without elevator, the ground floor plate of approximately 100 m2 with disabled toilet, 1st floor plate of approximately 96 m2, 2nd floor 3 offices, kitchen, 1 WC disabled, 1 WC for about 94 m2. Air condining