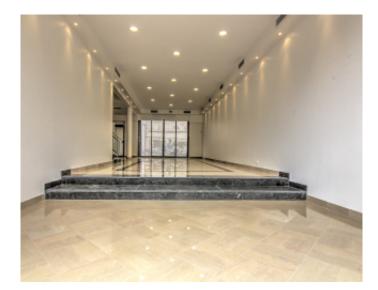

Vacation rentals and congresses Vacation rentals and congresses

High standing building High standing building

Cannes downtown facing the palais, outstanding local about 290 m2 on 3 levels without elevator, the ground floor plate of approximately 100 m2 with disabled toilet , 1st floor plate of approximately 96 m2 , 2nd floor 3 offices, kitchen, 1 WC disabled , 1 WC for about 94 m2. Air condioning

Cannes downtown facing the palais, outstanding local about 290 m2 on 3 levels without elevator, the ground floor plate of approximately 100 m2 with disabled toilet, 1st floor plate of approximately 96 m2, 2nd floor 3 offices, kitchen, 1 WC disabled, 1 WC for about 94 m2. Air condining