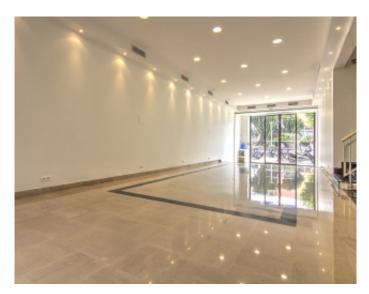

Vacation rentals and congresses Vacation rentals and congresses

High standing building High standing building

Cannes downtown facing the palais, outstanding local about 290 m2 on 3 levels without elevator, the ground floor plate of approximately 100 m2 with disabled toilet , 1st floor plate of approximately 96 m2 , 2nd floor 3 offices, kitchen, 1 WC disabled , 1 WC for about 94 m2. Air condioning

Cannes downtown facing the palais, outstanding local about 290 m2 on 3 levels without elevator, the ground floor plate of approximately 100 m2 with disabled toilet, 1st floor plate of approximately 96 m2, 2nd floor 3 offices, kitchen, 1 WC disabled, 1 WC for about 94 m2. Air condining