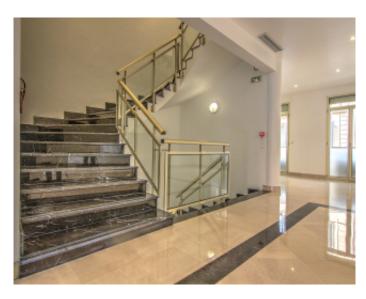

Vacation rentals and congresses Vacation rentals and congresses

High standing building High standing building

Cannes downtown facing the palais, outstanding local about 290 m2 on 3 levels without elevator, the ground floor plate of approximately 100 m2 with disabled toilet , 1st floor plate of approximately 96 m2 , 2nd floor 3 offices, kitchen, 1 WC disabled , 1 WC for about 94 m2. Air condioning

Cannes downtown facing the palais, outstanding local about 290 m2 on 3 levels without elevator, the ground floor plate of approximately 100 m2 with disabled toilet, 1st floor plate of approximately 96 m2, 2nd floor 3 offices, kitchen, 1 WC disabled, 1 WC for about 94 m2. Air condining