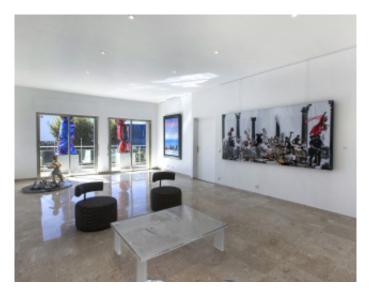

Vacation rentals and congresses Vacation rentals and congresses

High standing building High standing building

Cannes downtown facing the palais, outstanding local about 290 m2 on 3 levels without elevator, the ground floor plate of approximately 100 m2 with disabled toilet , 1st floor plate of approximately 96 m2 , 2nd floor 3 offices, kitchen, 1 WC disabled , 1 WC for about 94 m2. Air condioning

Cannes downtown facing the palais, outstanding local about 290 m2 on 3 levels without elevator, the ground floor plate of approximately 100 m2 with disabled toilet, 1st floor plate of approximately 96 m2, 2nd floor 3 offices, kitchen, 1 WC disabled, 1 WC for about 94 m2. Air condining