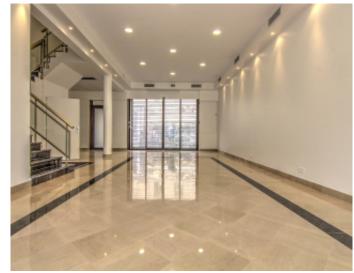

Vacation rentals and congresses Vacation rentals and congresses

High standing building High standing building

Cannes downtown facing the palais, outstanding local about 290 m2 on 3 levels without elevator, the ground floor plate of approximately 100 m2 with disabled toilet , 1st floor plate of approximately 96 m2 , 2nd floor 3 offices, kitchen, 1 WC disabled , 1 WC for about 94 m2. Air condioning

Cannes downtown facing the palais, outstanding local about 290 m2 on 3 levels without elevator, the ground floor plate of approximately 100 m2 with disabled toilet, 1st floor plate of approximately 96 m2, 2nd floor 3 offices, kitchen, 1 WC disabled, 1 WC for about 94 m2. Air condining