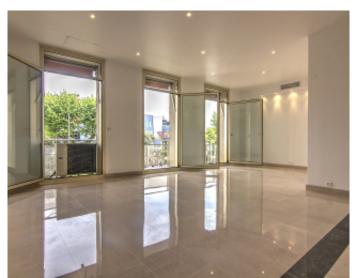

Vacation rentals and congresses Vacation rentals and congresses

High standing building High standing building

Cannes downtown facing the palais, outstanding local about 290 m2 on 3 levels without elevator, the ground floor plate of approximately 100 m2 with disabled toilet , 1st floor plate of approximately 96 m2 , 2nd floor 3 offices, kitchen, 1 WC disabled , 1 WC for about 94 m2. Air condioning

Cannes downtown facing the palais, outstanding local about 290 m2 on 3 levels without elevator, the ground floor plate of approximately 100 m2 with disabled toilet, 1st floor plate of approximately 96 m2, 2nd floor 3 offices, kitchen, 1 WC disabled, 1 WC for about 94 m2. Air condining