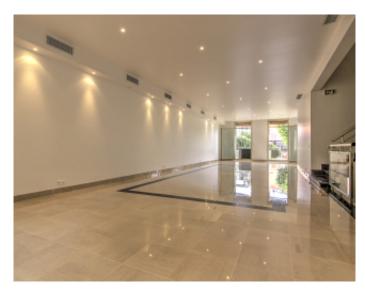

Vacation rentals and congresses Vacation rentals and congresses

High standing building High standing building

Cannes downtown facing the palais, outstanding local about 290 m2 on 3 levels without elevator, the ground floor plate of approximately 100 m2 with disabled toilet , 1st floor plate of approximately 96 m2 , 2nd floor 3 offices, kitchen, 1 WC disabled , 1 WC for about 94 m2. Air condioning

Cannes downtown facing the palais, outstanding local about 290 m2 on 3 levels without elevator, the ground floor plate of approximately 100 m2 with disabled toilet, 1st floor plate of approximately 96 m2, 2nd floor 3 offices, kitchen, 1 WC disabled, 1 WC for about 94 m2. Air condining