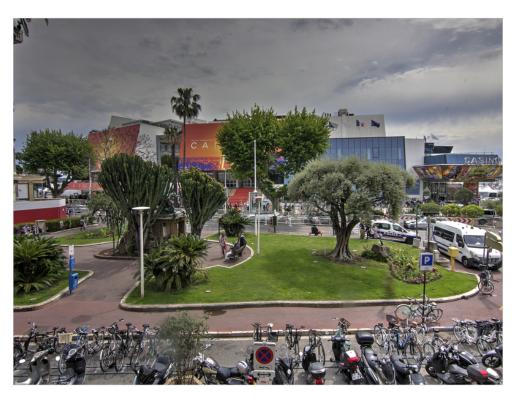

#### **REFERENCE: 1002**

**PLATEAU** 

Surface area: 290 sqm Surface area: 290 sqm

Floor : Ground floor Floor : Ground floor

Nearby from the palais by walk: 1

min

Nearby from the palais by walk: 1

min

Vacation rentals and congresses Vacation rentals and congresses

High standing building High standing building

Cannes downtown facing the palais, outstanding local about 290 m2 on 3 levels without elevator, the ground floor plate of approximately 100 m2 with disabled toilet , 1st floor plate of approximately 96 m2 , 2nd floor 3 offices, kitchen, 1 WC disabled , 1 WC for about 94 m2. Air condioning

Cannes downtown facing the palais, outstanding local about 290 m2 on 3 levels without elevator, the ground floor plate of approximately 100 m2 with disabled toilet, 1st floor plate of approximately 96 m2, 2nd floor 3 offices, kitchen, 1 WC disabled, 1 WC for about 94 m2. Air condining