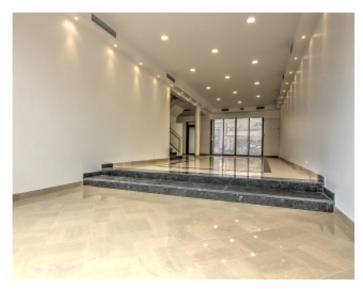

Vacation rentals and congresses Vacation rentals and congresses

High standing building High standing building

Cannes downtown facing the palais, outstanding local about 290 m2 on 3 levels without elevator, the ground floor plate of approximately 100 m2 with disabled toilet , 1st floor plate of approximately 96 m2 , 2nd floor 3 offices, kitchen, 1 WC disabled , 1 WC for about 94 m2. Air condioning

Cannes downtown facing the palais, outstanding local about 290 m2 on 3 levels without elevator, the ground floor plate of approximately 100 m2 with disabled toilet, 1st floor plate of approximately 96 m2, 2nd floor 3 offices, kitchen, 1 WC disabled, 1 WC for about 94 m2. Air condining