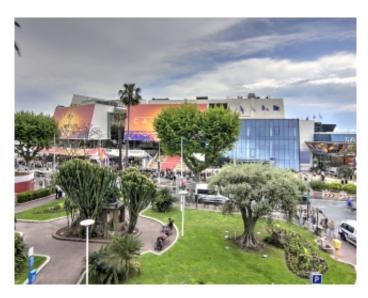

Vacation rentals and congresses Vacation rentals and congresses

High standing building High standing building

Cannes downtown facing the palais, outstanding local about 290 m2 on 3 levels without elevator, the ground floor plate of approximately 100 m2 with disabled toilet , 1st floor plate of approximately 96 m2 , 2nd floor 3 offices, kitchen, 1 WC disabled , 1 WC for about 94 m2. Air condioning

Cannes downtown facing the palais, outstanding local about 290 m2 on 3 levels without elevator, the ground floor plate of approximately 100 m2 with disabled toilet, 1st floor plate of approximately 96 m2, 2nd floor 3 offices, kitchen, 1 WC disabled, 1 WC for about 94 m2. Air condining