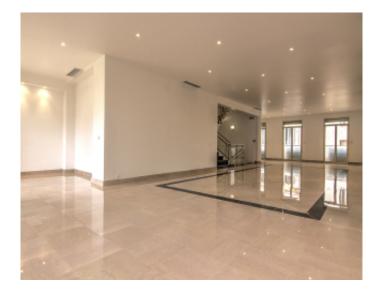

Vacation rentals and congresses Vacation rentals and congresses

High standing building High standing building

Cannes downtown facing the palais, outstanding local about 290 m2 on 3 levels without elevator, the ground floor plate of approximately 100 m2 with disabled toilet , 1st floor plate of approximately 96 m2 , 2nd floor 3 offices, kitchen, 1 WC disabled , 1 WC for about 94 m2. Air condioning

Cannes downtown facing the palais, outstanding local about 290 m2 on 3 levels without elevator, the ground floor plate of approximately 100 m2 with disabled toilet, 1st floor plate of approximately 96 m2, 2nd floor 3 offices, kitchen, 1 WC disabled, 1 WC for about 94 m2. Air condining