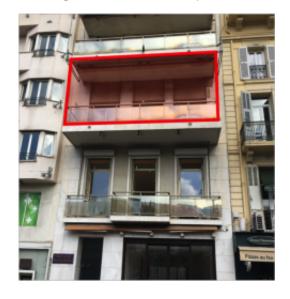

#### **REFERENCE: 1002**

**PLATEAU** 

Surface area: 290 sqm Surface area: 290 sqm

Floor : Ground floor Floor : Ground floor

Nearby from the palais by walk: 1

min

Nearby from the palais by walk: 1

min

Vacation rentals and congresses Vacation rentals and congresses

High standing building High standing building

Cannes downtown facing the palais, outstanding local about 290 m2 on 3 levels without elevator, the ground floor plate of approximately 100 m2 with disabled toilet , 1st floor plate of approximately 96 m2 , 2nd floor 3 offices, kitchen, 1 WC disabled , 1 WC for about 94 m2. Air condioning

Cannes downtown facing the palais, outstanding local about 290 m2 on 3 levels without elevator, the ground floor plate of approximately 100 m2 with disabled toilet, 1st floor plate of approximately 96 m2, 2nd floor 3 offices, kitchen, 1 WC disabled, 1 WC for about 94 m2. Air condining