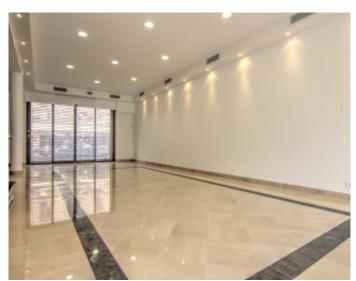

Vacation rentals and congresses Vacation rentals and congresses

High standing building High standing building

Cannes downtown facing the palais, outstanding local about 290 m2 on 3 levels without elevator, the ground floor plate of approximately 100 m2 with disabled toilet , 1st floor plate of approximately 96 m2 , 2nd floor 3 offices, kitchen, 1 WC disabled , 1 WC for about 94 m2. Air condioning

Cannes downtown facing the palais, outstanding local about 290 m2 on 3 levels without elevator, the ground floor plate of approximately 100 m2 with disabled toilet, 1st floor plate of approximately 96 m2, 2nd floor 3 offices, kitchen, 1 WC disabled, 1 WC for about 94 m2. Air condining