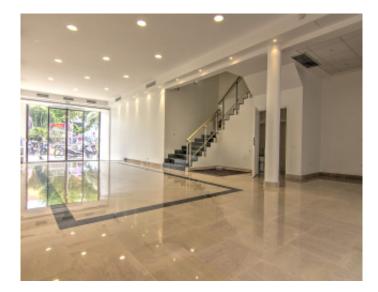

Vacation rentals and congresses Vacation rentals and congresses

High standing building High standing building

Cannes downtown facing the palais, outstanding local about 290 m2 on 3 levels without elevator, the ground floor plate of approximately 100 m2 with disabled toilet , 1st floor plate of approximately 96 m2 , 2nd floor 3 offices, kitchen, 1 WC disabled , 1 WC for about 94 m2. Air condioning

Cannes downtown facing the palais, outstanding local about 290 m2 on 3 levels without elevator, the ground floor plate of approximately 100 m2 with disabled toilet, 1st floor plate of approximately 96 m2, 2nd floor 3 offices, kitchen, 1 WC disabled, 1 WC for about 94 m2. Air condining