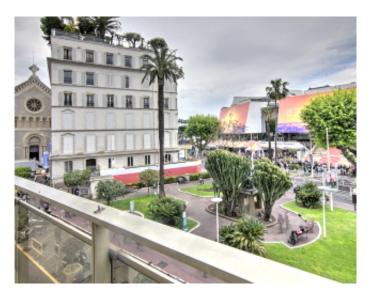

Vacation rentals and congresses Vacation rentals and congresses

High standing building High standing building

Cannes downtown facing the palais, outstanding local about 290 m2 on 3 levels without elevator, the ground floor plate of approximately 100 m2 with disabled toilet , 1st floor plate of approximately 96 m2 , 2nd floor 3 offices, kitchen, 1 WC disabled , 1 WC for about 94 m2. Air condioning

Cannes downtown facing the palais, outstanding local about 290 m2 on 3 levels without elevator, the ground floor plate of approximately 100 m2 with disabled toilet, 1st floor plate of approximately 96 m2, 2nd floor 3 offices, kitchen, 1 WC disabled, 1 WC for about 94 m2. Air condining