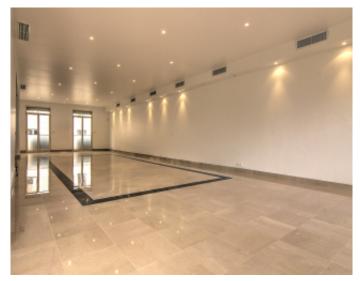

Vacation rentals and congresses Vacation rentals and congresses

High standing building High standing building

Cannes downtown facing the palais, outstanding local about 290 m2 on 3 levels without elevator, the ground floor plate of approximately 100 m2 with disabled toilet , 1st floor plate of approximately 96 m2 , 2nd floor 3 offices, kitchen, 1 WC disabled , 1 WC for about 94 m2. Air condioning

Cannes downtown facing the palais, outstanding local about 290 m2 on 3 levels without elevator, the ground floor plate of approximately 100 m2 with disabled toilet, 1st floor plate of approximately 96 m2, 2nd floor 3 offices, kitchen, 1 WC disabled, 1 WC for about 94 m2. Air condining