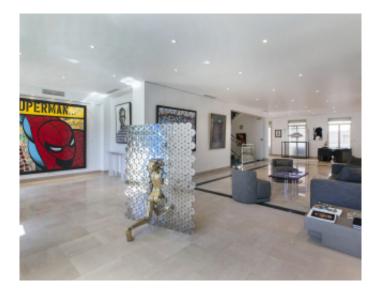

Vacation rentals and congresses Vacation rentals and congresses

High standing building High standing building

Cannes downtown facing the palais, outstanding local about 290 m2 on 3 levels without elevator, the ground floor plate of approximately 100 m2 with disabled toilet , 1st floor plate of approximately 96 m2 , 2nd floor 3 offices, kitchen, 1 WC disabled , 1 WC for about 94 m2. Air condioning

Cannes downtown facing the palais, outstanding local about 290 m2 on 3 levels without elevator, the ground floor plate of approximately 100 m2 with disabled toilet, 1st floor plate of approximately 96 m2, 2nd floor 3 offices, kitchen, 1 WC disabled, 1 WC for about 94 m2. Air condining