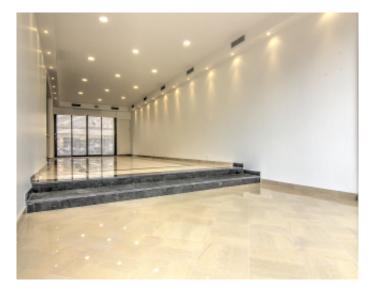

Vacation rentals and congresses Vacation rentals and congresses

High standing building High standing building

Cannes downtown facing the palais, outstanding local about 290 m2 on 3 levels without elevator, the ground floor plate of approximately 100 m2 with disabled toilet , 1st floor plate of approximately 96 m2 , 2nd floor 3 offices, kitchen, 1 WC disabled , 1 WC for about 94 m2. Air condioning

Cannes downtown facing the palais, outstanding local about 290 m2 on 3 levels without elevator, the ground floor plate of approximately 100 m2 with disabled toilet, 1st floor plate of approximately 96 m2, 2nd floor 3 offices, kitchen, 1 WC disabled, 1 WC for about 94 m2. Air condining