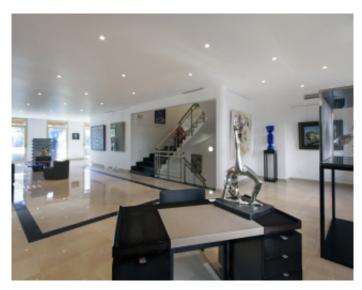

Vacation rentals and congresses Vacation rentals and congresses

High standing building High standing building

Cannes downtown facing the palais, outstanding local about 290 m2 on 3 levels without elevator, the ground floor plate of approximately 100 m2 with disabled toilet , 1st floor plate of approximately 96 m2 , 2nd floor 3 offices, kitchen, 1 WC disabled , 1 WC for about 94 m2. Air condioning

Cannes downtown facing the palais, outstanding local about 290 m2 on 3 levels without elevator, the ground floor plate of approximately 100 m2 with disabled toilet, 1st floor plate of approximately 96 m2, 2nd floor 3 offices, kitchen, 1 WC disabled, 1 WC for about 94 m2. Air condining