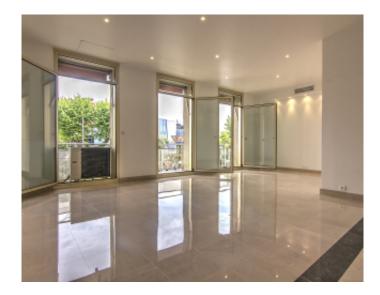

Vacation rentals and congresses Vacation rentals and congresses

High standing building High standing building

Cannes downtown facing the palais, outstanding local about 290 m2 on 3 levels without elevator, the ground floor plate of approximately 100 m2 with disabled toilet , 1st floor plate of approximately 96 m2 , 2nd floor 3 offices, kitchen, 1 WC disabled , 1 WC for about 94 m2. Air condioning

Cannes downtown facing the palais, outstanding local about 290 m2 on 3 levels without elevator, the ground floor plate of approximately 100 m2 with disabled toilet, 1st floor plate of approximately 96 m2, 2nd floor 3 offices, kitchen, 1 WC disabled, 1 WC for about 94 m2. Air condining