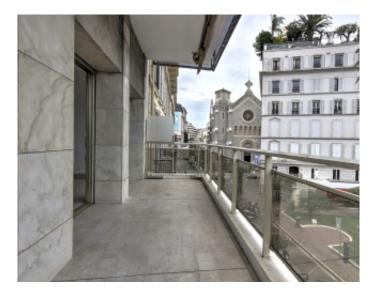

Vacation rentals and congresses Vacation rentals and congresses

High standing building High standing building

Cannes downtown facing the palais, outstanding local about 290 m2 on 3 levels without elevator, the ground floor plate of approximately 100 m2 with disabled toilet , 1st floor plate of approximately 96 m2 , 2nd floor 3 offices, kitchen, 1 WC disabled , 1 WC for about 94 m2. Air condioning

Cannes downtown facing the palais, outstanding local about 290 m2 on 3 levels without elevator, the ground floor plate of approximately 100 m2 with disabled toilet, 1st floor plate of approximately 96 m2, 2nd floor 3 offices, kitchen, 1 WC disabled, 1 WC for about 94 m2. Air condining