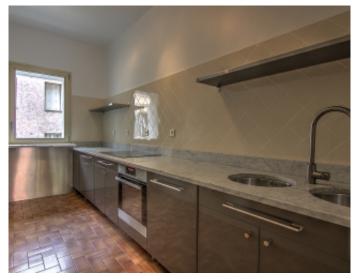

Vacation rentals and congresses Vacation rentals and congresses

High standing building High standing building

Cannes downtown facing the palais, outstanding local about 290 m2 on 3 levels without elevator, the ground floor plate of approximately 100 m2 with disabled toilet , 1st floor plate of approximately 96 m2 , 2nd floor 3 offices, kitchen, 1 WC disabled , 1 WC for about 94 m2. Air condioning

Cannes downtown facing the palais, outstanding local about 290 m2 on 3 levels without elevator, the ground floor plate of approximately 100 m2 with disabled toilet, 1st floor plate of approximately 96 m2, 2nd floor 3 offices, kitchen, 1 WC disabled, 1 WC for about 94 m2. Air condining