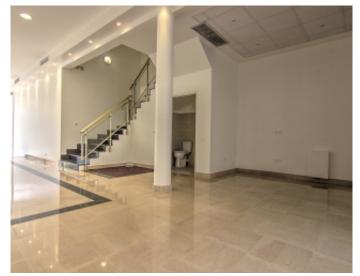

Vacation rentals and congresses Vacation rentals and congresses

High standing building High standing building

Cannes downtown facing the palais, outstanding local about 290 m2 on 3 levels without elevator, the ground floor plate of approximately 100 m2 with disabled toilet , 1st floor plate of approximately 96 m2 , 2nd floor 3 offices, kitchen, 1 WC disabled , 1 WC for about 94 m2. Air condioning

Cannes downtown facing the palais, outstanding local about 290 m2 on 3 levels without elevator, the ground floor plate of approximately 100 m2 with disabled toilet, 1st floor plate of approximately 96 m2, 2nd floor 3 offices, kitchen, 1 WC disabled, 1 WC for about 94 m2. Air condining