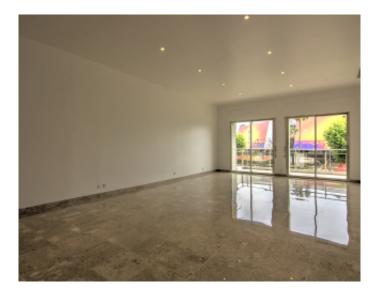

Vacation rentals and congresses Vacation rentals and congresses

High standing building High standing building

Cannes downtown facing the palais, outstanding local about 290 m2 on 3 levels without elevator, the ground floor plate of approximately 100 m2 with disabled toilet , 1st floor plate of approximately 96 m2 , 2nd floor 3 offices, kitchen, 1 WC disabled , 1 WC for about 94 m2. Air condioning

Cannes downtown facing the palais, outstanding local about 290 m2 on 3 levels without elevator, the ground floor plate of approximately 100 m2 with disabled toilet, 1st floor plate of approximately 96 m2, 2nd floor 3 offices, kitchen, 1 WC disabled, 1 WC for about 94 m2. Air condining