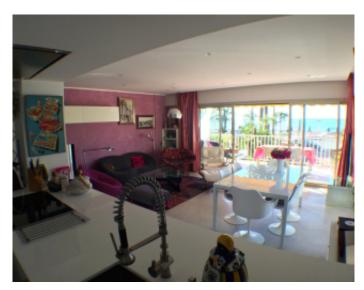

#### IMMEUBLE / BUILDING

High standing building High standing building

Cannes Croisette, in a beautiful residence, apartment of about 110 sqm, consisting of a large living room opening onto a beautiful sea view terrace, open kitchen, 3 bedrooms, one with en suite shower room, 1 bathroom with shower and toilet, guest toilet.

Cannes Croisette, in a beautiful residence, apartment of about 110 sqm, consisting of a large living room opening onto a beautiful sea view terrace, open kitchen, 3 bedrooms, one with en suite shower room, 1 bathroom with shower and toilet, guest toilet.