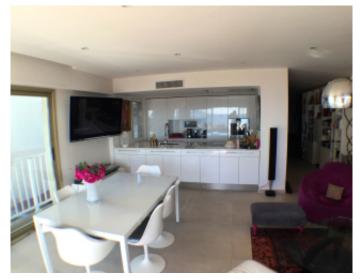

#### IMMEUBLE / BUILDING

High standing building High standing building

Cannes Croisette, in a beautiful residence, apartment of about 110 sqm, consisting of a large living room opening onto a beautiful sea view terrace, open kitchen, 3 bedrooms, one with en suite shower room, 1 bathroom with shower and toilet, guest toilet.

Cannes Croisette, in a beautiful residence, apartment of about 110 sqm, consisting of a large living room opening onto a beautiful sea view terrace, open kitchen, 3 bedrooms, one with en suite shower room, 1 bathroom with shower and toilet, guest toilet.