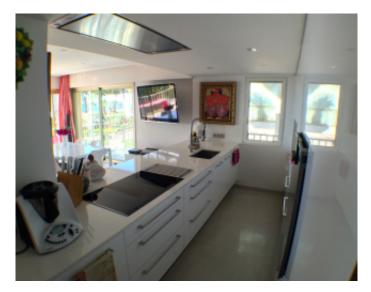

#### IMMEUBLE / BUILDING

High standing building High standing building

Cannes Croisette, in a beautiful residence, apartment of about 110 sqm, consisting of a large living room opening onto a beautiful sea view terrace, open kitchen, 3 bedrooms, one with en suite shower room, 1 bathroom with shower and toilet, guest toilet.

Cannes Croisette, in a beautiful residence, apartment of about 110 sqm, consisting of a large living room opening onto a beautiful sea view terrace, open kitchen, 3 bedrooms, one with en suite shower room, 1 bathroom with shower and toilet, guest toilet.