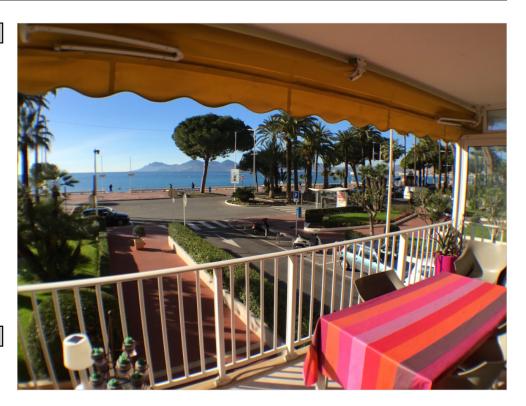

#### IMMEUBLE / BUILDING

High standing building High standing building

Cannes Croisette, in a beautiful residence, apartment of about 110 sqm, consisting of a large living room opening onto a beautiful sea view terrace, open kitchen, 3 bedrooms, one with en suite shower room, 1 bathroom with shower and toilet, guest toilet.

Cannes Croisette, in a beautiful residence, apartment of about 110 sqm, consisting of a large living room opening onto a beautiful sea view terrace, open kitchen, 3 bedrooms, one with en suite shower room, 1 bathroom with shower and toilet, guest toilet.

#### PRESTATIONS / SERVICES

Bedrooms / Bedrooms : 3
Double beds / Double beds : 3

Showers / Showers: 2

Baths / *Baths* : 1 WC / *WC* : 2

Terrace / Terrace : 10 sqm