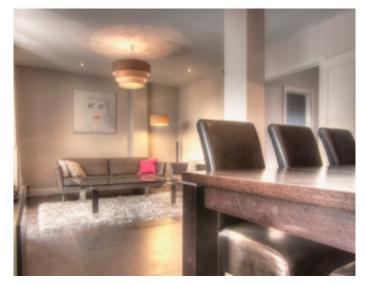

### **IMMEUBLE / BUILDING**

Renovated bourgeois building *Renovated bourgeois building* 

Cannes downtown, apartment of about 100 sqm, completely renovated, consisting of a large living dining room with terrace, kitchen, 3 bedrooms, one with bathroom and toilet, a shower room with wc.

*Cannes downtown, apartment of about 100 sqm, completely renovated , consisting of a large living dining room with terrace , kitchen, 3 bedrooms, one with bathroom and toilet, a shower room with wc.* 