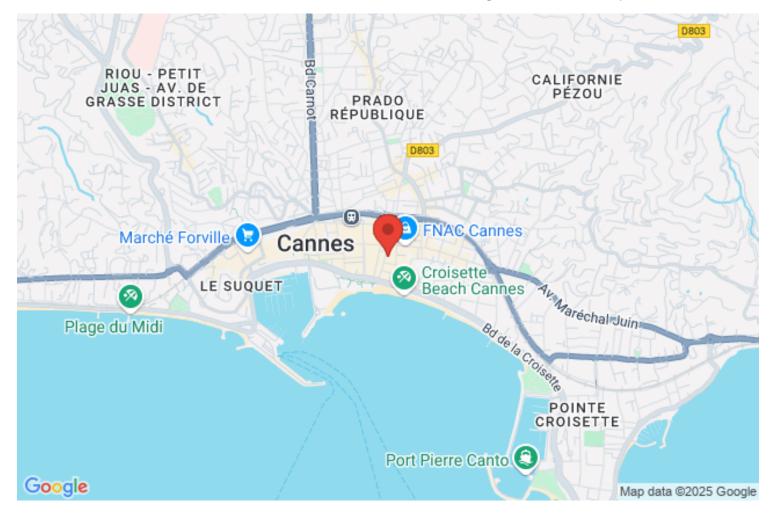

#### APPARTEMENT/APARTMENT

Surface area : 100 sqm Surface area : 100 sqm

Floor : 4ème 4th Floor

Nearby from the palais by walk : 5 min Nearby from the palais by walk : 5 min

Vacation rentals and congresses Vacation rentals and congresses