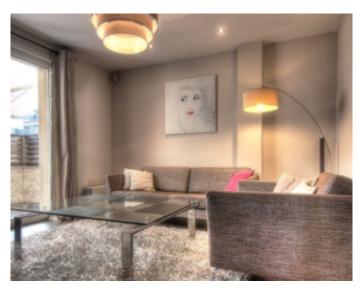

### **IMMEUBLE / BUILDING**

Renovated bourgeois building *Renovated bourgeois building* 

Cannes downtown, apartment of about 100 sqm, completely renovated, consisting of a large living dining room with terrace, kitchen, 3 bedrooms, one with bathroom and toilet, a shower room with wc.

*Cannes downtown, apartment of about 100 sqm, completely renovated , consisting of a large living dining room with terrace , kitchen, 3 bedrooms, one with bathroom and toilet, a shower room with wc.* 