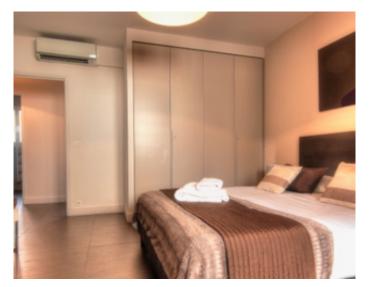

### **IMMEUBLE / BUILDING**

Renovated bourgeois building *Renovated bourgeois building* 

Cannes downtown, apartment of about 100 sqm, completely renovated, consisting of a large living dining room with terrace, kitchen, 3 bedrooms, one with bathroom and toilet, a shower room with wc.

*Cannes downtown, apartment of about 100 sqm, completely renovated , consisting of a large living dining room with terrace , kitchen, 3 bedrooms, one with bathroom and toilet, a shower room with wc.* 

#### **PRESTATIONS / SERVICES**

Bedrooms / *Bedrooms* : 3 Double beds / *Double beds* : 2 Single Beds / *Single Beds* : 2 Showers / *Showers* : 1 Baths / *Baths* : 1 WC / WC : 2 Terrace / *Terrace* : 12 sqm