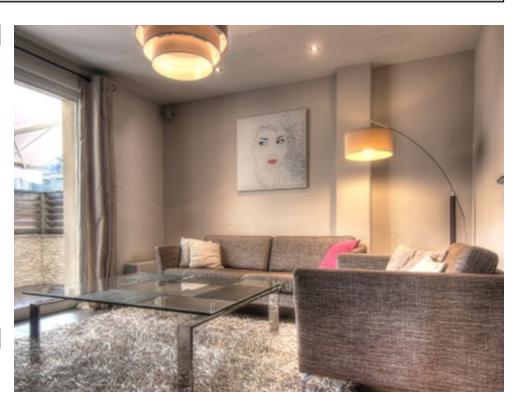

### **IMMEUBLE / BUILDING**

Renovated bourgeois building *Renovated bourgeois building* 

Cannes downtown, apartment of about 100 sqm, completely renovated, consisting of a large living dining room with terrace, kitchen, 3 bedrooms, one with bathroom and toilet, a shower room with wc.

*Cannes downtown, apartment of about 100 sqm, completely renovated , consisting of a large living dining room with terrace , kitchen, 3 bedrooms, one with bathroom and toilet, a shower room with wc.* 