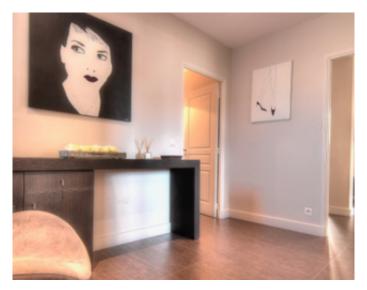

### **IMMEUBLE / BUILDING**

Renovated bourgeois building *Renovated bourgeois building* 

Cannes downtown, apartment of about 100 sqm, completely renovated, consisting of a large living dining room with terrace, kitchen, 3 bedrooms, one with bathroom and toilet, a shower room with wc.

*Cannes downtown, apartment of about 100 sqm, completely renovated , consisting of a large living dining room with terrace , kitchen, 3 bedrooms, one with bathroom and toilet, a shower room with wc.* 