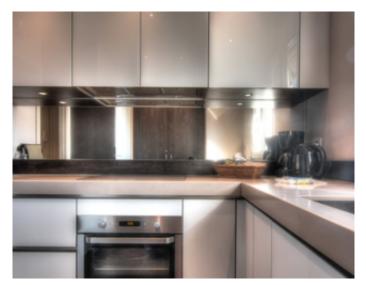

### **IMMEUBLE / BUILDING**

Renovated bourgeois building *Renovated bourgeois building* 

Cannes downtown, apartment of about 100 sqm, completely renovated, consisting of a large living dining room with terrace, kitchen, 3 bedrooms, one with bathroom and toilet, a shower room with wc.

*Cannes downtown, apartment of about 100 sqm, completely renovated , consisting of a large living dining room with terrace , kitchen, 3 bedrooms, one with bathroom and toilet, a shower room with wc.* 