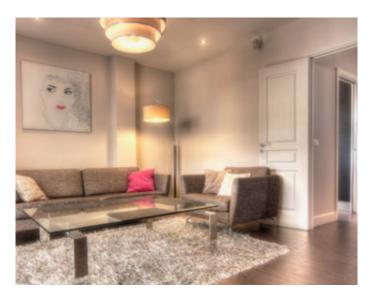

### **IMMEUBLE / BUILDING**

Renovated bourgeois building *Renovated bourgeois building* 

Cannes downtown, apartment of about 100 sqm, completely renovated, consisting of a large living dining room with terrace, kitchen, 3 bedrooms, one with bathroom and toilet, a shower room with wc.

*Cannes downtown, apartment of about 100 sqm, completely renovated , consisting of a large living dining room with terrace , kitchen, 3 bedrooms, one with bathroom and toilet, a shower room with wc.* 