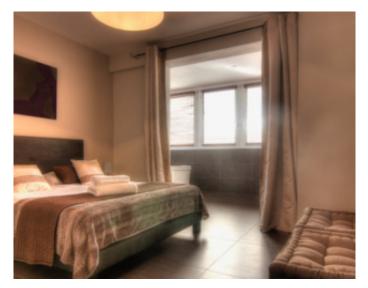

### **IMMEUBLE / BUILDING**

Renovated bourgeois building *Renovated bourgeois building* 

Cannes downtown, apartment of about 100 sqm, completely renovated, consisting of a large living dining room with terrace, kitchen, 3 bedrooms, one with bathroom and toilet, a shower room with wc.

*Cannes downtown, apartment of about 100 sqm, completely renovated , consisting of a large living dining room with terrace , kitchen, 3 bedrooms, one with bathroom and toilet, a shower room with wc.* 

#### **PRESTATIONS / SERVICES**

Bedrooms / *Bedrooms* : 3 Double beds / *Double beds* : 2 Single Beds / *Single Beds* : 2 Showers / *Showers* : 1 Baths / *Baths* : 1 WC / WC : 2 Terrace / *Terrace* : 12 sqm