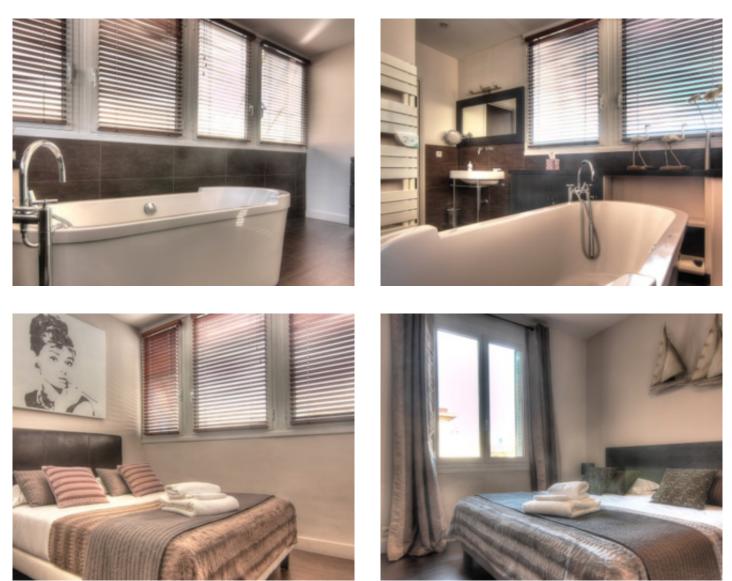

### **IMMEUBLE / BUILDING**

Renovated bourgeois building *Renovated bourgeois building* 

Cannes downtown, apartment of about 100 sqm, completely renovated, consisting of a large living dining room with terrace, kitchen, 3 bedrooms, one with bathroom and toilet, a shower room with wc.

*Cannes downtown, apartment of about 100 sqm, completely renovated , consisting of a large living dining room with terrace , kitchen, 3 bedrooms, one with bathroom and toilet, a shower room with wc.* 

#### **PRESTATIONS / SERVICES**

Bedrooms / *Bedrooms* : 3 Double beds / *Double beds* : 2 Single Beds / *Single Beds* : 2 Showers / *Showers* : 1 Baths / *Baths* : 1 WC / WC : 2 Terrace / *Terrace* : 12 sqm