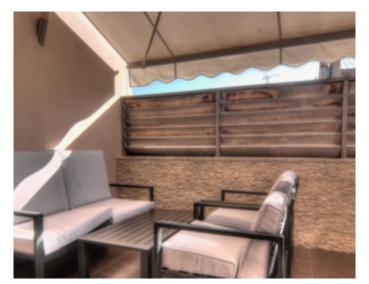

### **IMMEUBLE / BUILDING**

Renovated bourgeois building *Renovated bourgeois building* 

Cannes downtown, apartment of about 100 sqm, completely renovated, consisting of a large living dining room with terrace, kitchen, 3 bedrooms, one with bathroom and toilet, a shower room with wc.

*Cannes downtown, apartment of about 100 sqm, completely renovated , consisting of a large living dining room with terrace , kitchen, 3 bedrooms, one with bathroom and toilet, a shower room with wc.* 