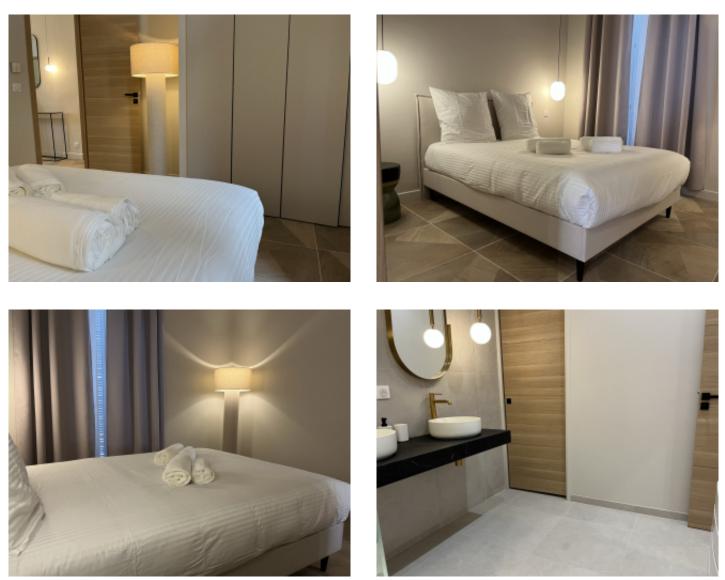

IMMEUBLE / BUILDING

Bourgeois building *Bourgeois building* 

Cannes city center, very nice apartment of approximately 66 m2, composed of an entrance hall, a living room with fully equipped open kitchen opening onto a terrace of approximately 27 m2, 2 bedrooms, a shower room, a separate toilet.

### **PRESTATIONS / SERVICES**

Bedrooms / *Bedrooms* : 2 Double beds / *Double beds* : 2 Showers / *Showers* : 1 WC / WC : 1 Terrace / *Terrace* : 27 sqm Internet acces / *Internet acces* Air conditioning / *Air conditioning* 