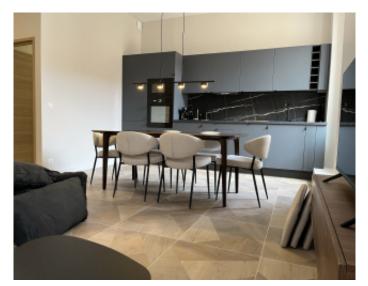

IMMEUBLE / BUILDING

Bourgeois building *Bourgeois building* 

Cannes city center, very nice apartment of approximately 66 m2, composed of an entrance hall, a living room with fully equipped open kitchen opening onto a terrace of approximately 27 m2, 2 bedrooms, a shower room, a separate toilet.

### **PRESTATIONS / SERVICES**

Bedrooms / *Bedrooms* : 2 Double beds / *Double beds* : 2 Showers / *Showers* : 1 WC / WC : 1 Terrace / *Terrace* : 27 sqm Internet acces / *Internet acces* Air conditioning / *Air conditioning* 