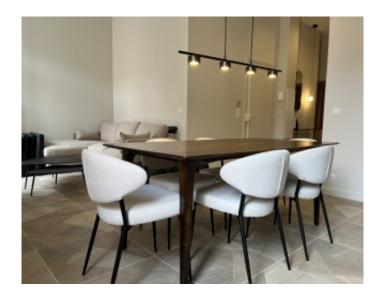

IMMEUBLE / BUILDING

Bourgeois building *Bourgeois building* 

Cannes city center, very nice apartment of approximately 66 m2, composed of an entrance hall, a living room with fully equipped open kitchen opening onto a terrace of approximately 27 m2, 2 bedrooms, a shower room, a separate toilet.

### **PRESTATIONS / SERVICES**

Bedrooms / *Bedrooms* : 2 Double beds / *Double beds* : 2 Showers / *Showers* : 1 WC / WC : 1 Terrace / *Terrace* : 27 sqm Internet acces / *Internet acces* Air conditioning / *Air conditioning* 