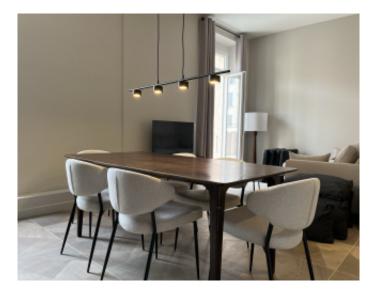

IMMEUBLE / BUILDING

Bourgeois building *Bourgeois building* 

Cannes city center, very nice apartment of approximately 66 m2, composed of an entrance hall, a living room with fully equipped open kitchen opening onto a terrace of approximately 27 m2, 2 bedrooms, a shower room, a separate toilet.

### **PRESTATIONS / SERVICES**

Bedrooms / *Bedrooms* : 2 Double beds / *Double beds* : 2 Showers / *Showers* : 1 WC / WC : 1 Terrace / *Terrace* : 27 sqm Internet acces / *Internet acces* Air conditioning / *Air conditioning* 