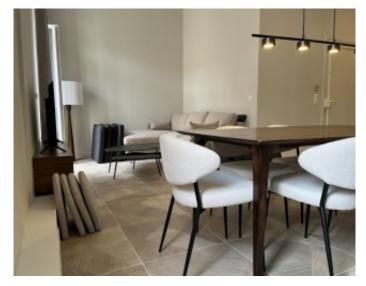

IMMEUBLE / BUILDING

Bourgeois building *Bourgeois building* 

Cannes city center, very nice apartment of approximately 66 m2, composed of an entrance hall, a living room with fully equipped open kitchen opening onto a terrace of approximately 27 m2, 2 bedrooms, a shower room, a separate toilet.

### **PRESTATIONS / SERVICES**

Bedrooms / *Bedrooms* : 2 Double beds / *Double beds* : 2 Showers / *Showers* : 1 WC / WC : 1 Terrace / *Terrace* : 27 sqm Internet acces / *Internet acces* Air conditioning / *Air conditioning* 