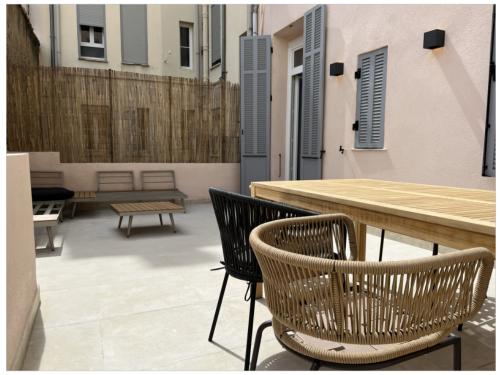

IMMEUBLE / BUILDING

Bourgeois building *Bourgeois building* 

Cannes city center, very nice apartment of approximately 66 m2, composed of an entrance hall, a living room with fully equipped open kitchen opening onto a terrace of approximately 27 m2, 2 bedrooms, a shower room, a separate toilet.