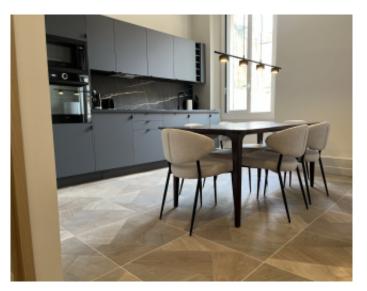

IMMEUBLE / BUILDING

Bourgeois building *Bourgeois building* 

Cannes city center, very nice apartment of approximately 66 m2, composed of an entrance hall, a living room with fully equipped open kitchen opening onto a terrace of approximately 27 m2, 2 bedrooms, a shower room, a separate toilet.