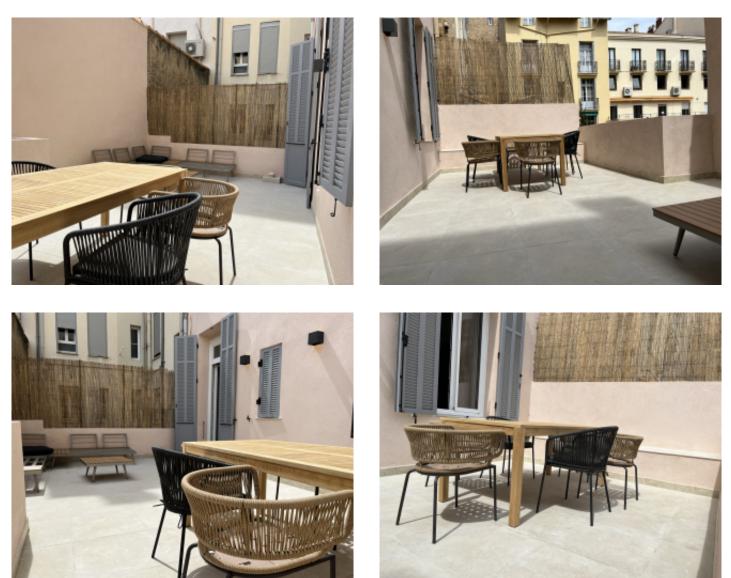

IMMEUBLE / BUILDING

Bourgeois building *Bourgeois building* 

Cannes city center, very nice apartment of approximately 66 m2, composed of an entrance hall, a living room with fully equipped open kitchen opening onto a terrace of approximately 27 m2, 2 bedrooms, a shower room, a separate toilet.

### **PRESTATIONS / SERVICES**

Bedrooms / *Bedrooms* : 2 Double beds / *Double beds* : 2 Showers / *Showers* : 1 WC / WC : 1 Terrace / *Terrace* : 27 sqm Internet acces / *Internet acces* Air conditioning / *Air conditioning* 