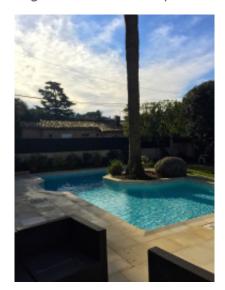

### IMMEUBLE / BUILDING

Florentine villa Florentine villa

Cannes, low californie, beautiful villa of 225m2. On 2 levels, large entrance hall with cloakroom and guest WC, large living dining room to the garden and pool, cooked equipped office with sofa bed, shower room with steam bath and WC. Upstairs, 3 bedrooms with en suite shower and toilet and bath for the master bedroom, terrace. Cannes, low californie, beautiful villa of 225m2. On 2 levels, large entrance hall with cloakroom and guest WC, large living dining room to the garden and pool, cooked equipped office with sofa bed, shower room with steam bath and WC. Upstairs, 3 bedrooms with en suite shower and toilet and bath for the master bedroom, terrace.