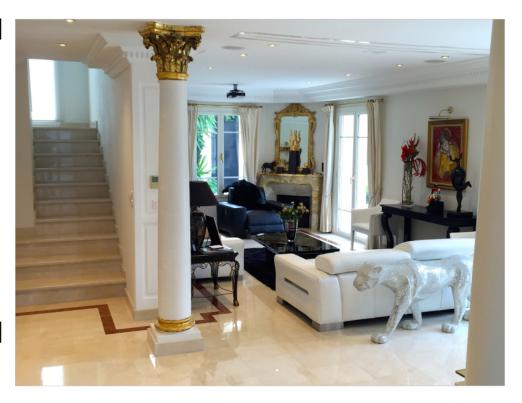

### IMMEUBLE / BUILDING

Florentine villa Florentine villa

Cannes, low californie, beautiful villa of 225m2. On 2 levels, large entrance hall with cloakroom and guest WC, large living dining room to the garden and pool, cooked equipped office with sofa bed, shower room with steam bath and WC. Upstairs, 3 bedrooms with en suite shower and toilet and bath for the master bedroom, terrace. Cannes, low californie, beautiful villa of 225m2. On 2 levels, large entrance hall with cloakroom and guest WC, large living dining room to the garden and pool, cooked equipped office with sofa bed, shower room with steam bath and WC. Upstairs, 3 bedrooms with en suite shower and toilet and bath for the master bedroom, terrace.