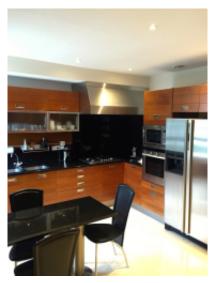

### IMMEUBLE / BUILDING

Florentine villa Florentine villa

Cannes, low californie, beautiful villa of 225m2. On 2 levels, large entrance hall with cloakroom and guest WC, large living dining room to the garden and pool, cooked equipped office with sofa bed, shower room with steam bath and WC. Upstairs, 3 bedrooms with en suite shower and toilet and bath for the master bedroom, terrace. Cannes, low californie, beautiful villa of 225m2. On 2 levels, large entrance hall with cloakroom and guest WC, large living dining room to the garden and pool, cooked equipped office with sofa bed, shower room with steam bath and WC. Upstairs, 3 bedrooms with en suite shower and toilet and bath for the master bedroom, terrace.