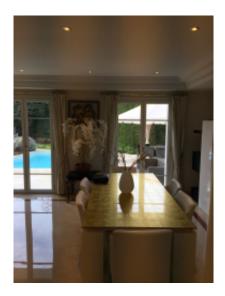

### IMMEUBLE / BUILDING

Florentine villa Florentine villa

Cannes, low californie, beautiful villa of 225m2. On 2 levels, large entrance hall with cloakroom and guest WC, large living dining room to the garden and pool, cooked equipped office with sofa bed, shower room with steam bath and WC. Upstairs, 3 bedrooms with en suite shower and toilet and bath for the master bedroom, terrace. Cannes, low californie, beautiful villa of 225m2. On 2 levels, large entrance hall with cloakroom and guest WC, large living dining room to the garden and pool, cooked equipped office with sofa bed, shower room with steam bath and WC. Upstairs, 3 bedrooms with en suite shower and toilet and bath for the master bedroom, terrace.