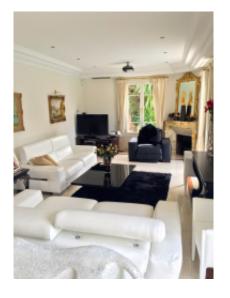

### IMMEUBLE / BUILDING

Florentine villa Florentine villa

Cannes, low californie, beautiful villa of 225m2. On 2 levels, large entrance hall with cloakroom and guest WC, large living dining room to the garden and pool, cooked equipped office with sofa bed, shower room with steam bath and WC. Upstairs, 3 bedrooms with en suite shower and toilet and bath for the master bedroom, terrace. Cannes, low californie, beautiful villa of 225m2. On 2 levels, large entrance hall with cloakroom and guest WC, large living dining room to the garden and pool, cooked equipped office with sofa bed, shower room with steam bath and WC. Upstairs, 3 bedrooms with en suite shower and toilet and bath for the master bedroom, terrace.