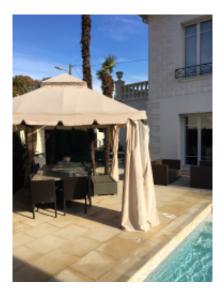

### IMMEUBLE / BUILDING

Florentine villa Florentine villa

Cannes, low californie, beautiful villa of 225m2. On 2 levels, large entrance hall with cloakroom and guest WC, large living dining room to the garden and pool, cooked equipped office with sofa bed, shower room with steam bath and WC. Upstairs, 3 bedrooms with en suite shower and toilet and bath for the master bedroom, terrace. Cannes, low californie, beautiful villa of 225m2. On 2 levels, large entrance hall with cloakroom and guest WC, large living dining room to the garden and pool, cooked equipped office with sofa bed, shower room with steam bath and WC. Upstairs, 3 bedrooms with en suite shower and toilet and bath for the master bedroom, terrace.