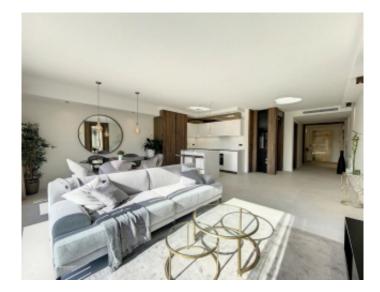

#### IMMEUBLE / BUILDING

High standing building High standing building

Cannes, Gray d'Albion, magnificent apartment of approximately 85sqm, completely renovated, composed of an entrance hall, a living-dining room with fully equipped open kitchen opening onto a beautiful terrace, two bedrooms, one of which is en suite with bathroom showers and toilets, a separate shower room and a separate toilet

Cannes, Gray d'Albion, magnificent apartment of approximately 85sqm, completely renovated, composed of an entrance hall, a living-dining room with fully equipped open kitchen opening onto a beautiful terrace, two bedrooms, one of which is en suite with bathroom showers and toilets, a separate shower room and a separate toilet.