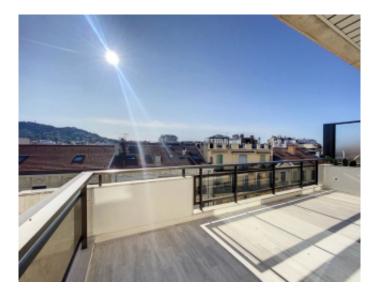

#### IMMEUBLE / BUILDING

High standing building High standing building

Cannes, Gray d'Albion, magnificent apartment of approximately 85sqm, completely renovated, composed of an entrance hall, a living-dining room with fully equipped open kitchen opening onto a beautiful terrace, two bedrooms, one of which is en suite with bathroom showers and toilets, a separate shower room and a separate toilet

Cannes, Gray d'Albion, magnificent apartment of approximately 85sqm, completely renovated, composed of an entrance hall, a living-dining room with fully equipped open kitchen opening onto a beautiful terrace, two bedrooms, one of which is en suite with bathroom showers and toilets, a separate shower room and a separate toilet.