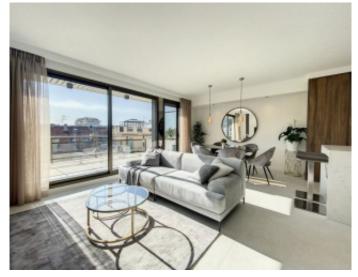

#### IMMEUBLE / BUILDING

High standing building High standing building

Cannes, Gray d'Albion, magnificent apartment of approximately 85sqm, completely renovated, composed of an entrance hall, a living-dining room with fully equipped open kitchen opening onto a beautiful terrace, two bedrooms, one of which is en suite with bathroom showers and toilets, a separate shower room and a separate toilet

Cannes, Gray d'Albion, magnificent apartment of approximately 85sqm, completely renovated, composed of an entrance hall, a living-dining room with fully equipped open kitchen opening onto a beautiful terrace, two bedrooms, one of which is en suite with bathroom showers and toilets, a separate shower room and a separate toilet.