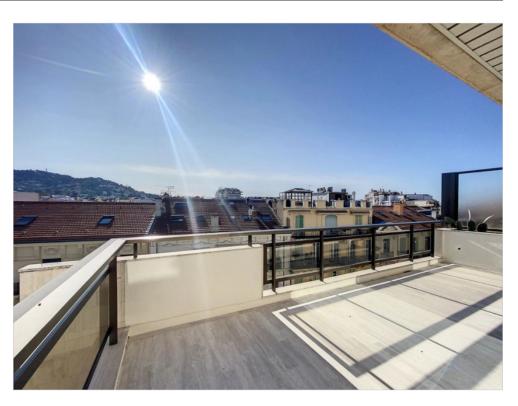

#### IMMEUBLE / BUILDING

High standing building High standing building

Cannes, Gray d'Albion, magnificent apartment of approximately 85sqm, completely renovated, composed of an entrance hall, a living-dining room with fully equipped open kitchen opening onto a beautiful terrace, two bedrooms, one of which is en suite with bathroom showers and toilets, a separate shower room and a separate toilet

Cannes, Gray d'Albion, magnificent apartment of approximately 85sqm, completely renovated, composed of an entrance hall, a living-dining room with fully equipped open kitchen opening onto a beautiful terrace, two bedrooms, one of which is en suite with bathroom showers and toilets, a separate shower room and a separate toilet.