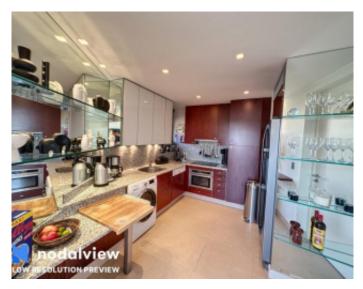

### IMMEUBLE / BUILDING

High standing building High standing building

Cannes, Croisette, superb completely renovated penthouse apartment composed of an entrance hall, a living room opening onto a corner terrace with sea view, and jacuzzi, a fully equipped kitchen, two en-suite bedrooms with bathroom/or showers, a guest toilet.

Cannes, Croisette, superb completely renovated penthouse apartment composed of an entrance hall, a living room opening onto a corner terrace with sea view, and jacuzzi, a fully equipped kitchen, two en-suite bedrooms with bathroom/or showers, a guest toilet.