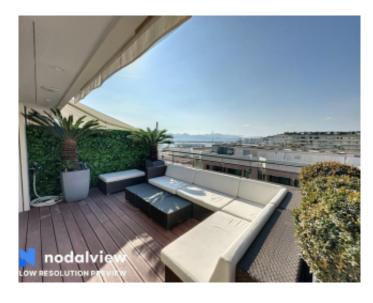

### IMMEUBLE / BUILDING

High standing building High standing building

Cannes, Croisette, superb completely renovated penthouse apartment composed of an entrance hall, a living room opening onto a corner terrace with sea view, and jacuzzi, a fully equipped kitchen, two en-suite bedrooms with bathroom/or showers, a guest toilet.

Cannes, Croisette, superb completely renovated penthouse apartment composed of an entrance hall, a living room opening onto a corner terrace with sea view, and jacuzzi, a fully equipped kitchen, two en-suite bedrooms with bathroom/or showers, a guest toilet.