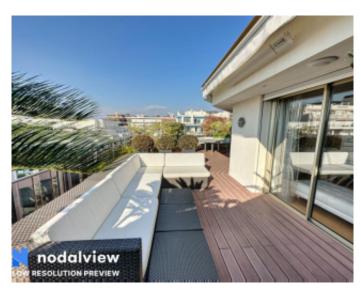

### IMMEUBLE / BUILDING

High standing building High standing building

Cannes, Croisette, superb completely renovated penthouse apartment composed of an entrance hall, a living room opening onto a corner terrace with sea view, and jacuzzi, a fully equipped kitchen, two en-suite bedrooms with bathroom/or showers, a guest toilet.

Cannes, Croisette, superb completely renovated penthouse apartment composed of an entrance hall, a living room opening onto a corner terrace with sea view, and jacuzzi, a fully equipped kitchen, two en-suite bedrooms with bathroom/or showers, a guest toilet.