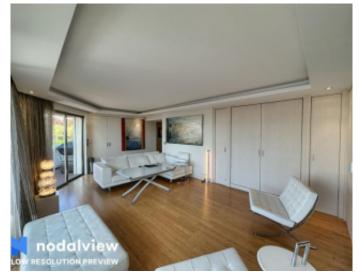

### IMMEUBLE / BUILDING

High standing building High standing building

Cannes, Croisette, superb completely renovated penthouse apartment composed of an entrance hall, a living room opening onto a corner terrace with sea view, and jacuzzi, a fully equipped kitchen, two en-suite bedrooms with bathroom/or showers, a guest toilet.

Cannes, Croisette, superb completely renovated penthouse apartment composed of an entrance hall, a living room opening onto a corner terrace with sea view, and jacuzzi, a fully equipped kitchen, two en-suite bedrooms with bathroom/or showers, a guest toilet.