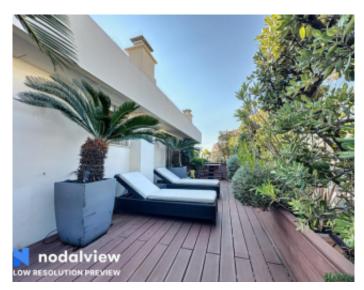

### IMMEUBLE / BUILDING

High standing building High standing building

Cannes, Croisette, superb completely renovated penthouse apartment composed of an entrance hall, a living room opening onto a corner terrace with sea view, and jacuzzi, a fully equipped kitchen, two en-suite bedrooms with bathroom/or showers, a guest toilet.

Cannes, Croisette, superb completely renovated penthouse apartment composed of an entrance hall, a living room opening onto a corner terrace with sea view, and jacuzzi, a fully equipped kitchen, two en-suite bedrooms with bathroom/or showers, a guest toilet.