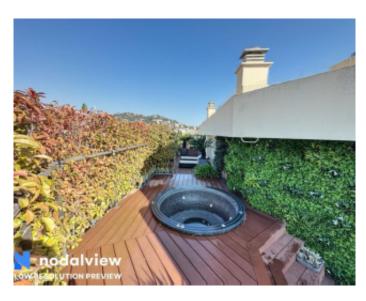

### IMMEUBLE / BUILDING

High standing building High standing building

Cannes, Croisette, superb completely renovated penthouse apartment composed of an entrance hall, a living room opening onto a corner terrace with sea view, and jacuzzi, a fully equipped kitchen, two en-suite bedrooms with bathroom/or showers, a guest toilet.

Cannes, Croisette, superb completely renovated penthouse apartment composed of an entrance hall, a living room opening onto a corner terrace with sea view, and jacuzzi, a fully equipped kitchen, two en-suite bedrooms with bathroom/or showers, a guest toilet.

### PRESTATIONS / SERVICES

Bedrooms / Bedrooms : 2 Double beds / Double beds : 2

Showers / Showers : 1 Baths / Baths : 1 WC / WC : 2 Internet acces / Internet acces
Air conditioning / Air conditioning
Sea view / Sea view
Lift / Lift
Jacuzzi / Jacuzzi