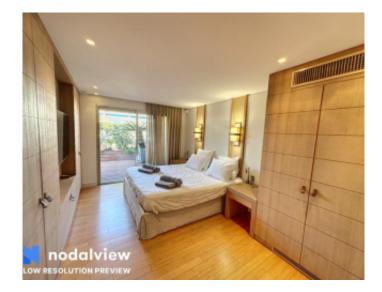

### IMMEUBLE / BUILDING

High standing building High standing building

Cannes, Croisette, superb completely renovated penthouse apartment composed of an entrance hall, a living room opening onto a corner terrace with sea view, and jacuzzi, a fully equipped kitchen, two en-suite bedrooms with bathroom/or showers, a guest toilet.

Cannes, Croisette, superb completely renovated penthouse apartment composed of an entrance hall, a living room opening onto a corner terrace with sea view, and jacuzzi, a fully equipped kitchen, two en-suite bedrooms with bathroom/or showers, a guest toilet.