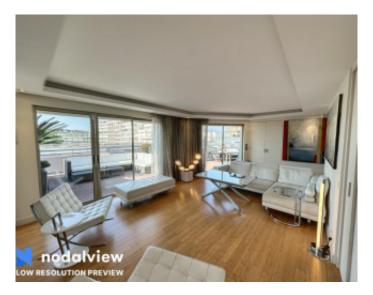

### IMMEUBLE / BUILDING

High standing building High standing building

Cannes, Croisette, superb completely renovated penthouse apartment composed of an entrance hall, a living room opening onto a corner terrace with sea view, and jacuzzi, a fully equipped kitchen, two en-suite bedrooms with bathroom/or showers, a guest toilet.

Cannes, Croisette, superb completely renovated penthouse apartment composed of an entrance hall, a living room opening onto a corner terrace with sea view, and jacuzzi, a fully equipped kitchen, two en-suite bedrooms with bathroom/or showers, a guest toilet.