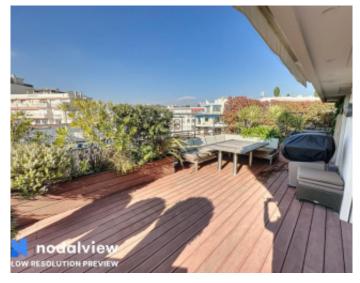

### IMMEUBLE / BUILDING

High standing building High standing building

Cannes, Croisette, superb completely renovated penthouse apartment composed of an entrance hall, a living room opening onto a corner terrace with sea view, and jacuzzi, a fully equipped kitchen, two en-suite bedrooms with bathroom/or showers, a guest toilet.

Cannes, Croisette, superb completely renovated penthouse apartment composed of an entrance hall, a living room opening onto a corner terrace with sea view, and jacuzzi, a fully equipped kitchen, two en-suite bedrooms with bathroom/or showers, a guest toilet.