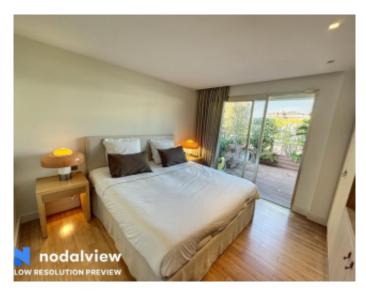

### IMMEUBLE / BUILDING

High standing building High standing building

Cannes, Croisette, superb completely renovated penthouse apartment composed of an entrance hall, a living room opening onto a corner terrace with sea view, and jacuzzi, a fully equipped kitchen, two en-suite bedrooms with bathroom/or showers, a guest toilet.

Cannes, Croisette, superb completely renovated penthouse apartment composed of an entrance hall, a living room opening onto a corner terrace with sea view, and jacuzzi, a fully equipped kitchen, two en-suite bedrooms with bathroom/or showers, a guest toilet.

### PRESTATIONS / SERVICES

Bedrooms / Bedrooms : 2 Double beds / Double beds : 2

Showers / Showers : 1 Baths / Baths : 1 WC / WC : 2 Internet acces / Internet acces
Air conditioning / Air conditioning
Sea view / Sea view
Lift / Lift
Jacuzzi / Jacuzzi