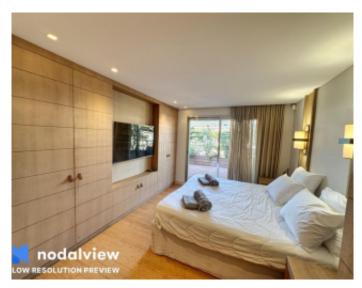

### IMMEUBLE / BUILDING

High standing building High standing building

Cannes, Croisette, superb completely renovated penthouse apartment composed of an entrance hall, a living room opening onto a corner terrace with sea view, and jacuzzi, a fully equipped kitchen, two en-suite bedrooms with bathroom/or showers, a guest toilet.

Cannes, Croisette, superb completely renovated penthouse apartment composed of an entrance hall, a living room opening onto a corner terrace with sea view, and jacuzzi, a fully equipped kitchen, two en-suite bedrooms with bathroom/or showers, a guest toilet.