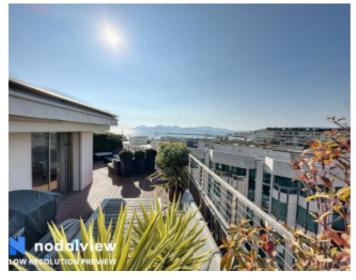

### IMMEUBLE / BUILDING

High standing building High standing building

Cannes, Croisette, superb completely renovated penthouse apartment composed of an entrance hall, a living room opening onto a corner terrace with sea view, and jacuzzi, a fully equipped kitchen, two en-suite bedrooms with bathroom/or showers, a guest toilet.

Cannes, Croisette, superb completely renovated penthouse apartment composed of an entrance hall, a living room opening onto a corner terrace with sea view, and jacuzzi, a fully equipped kitchen, two en-suite bedrooms with bathroom/or showers, a guest toilet.