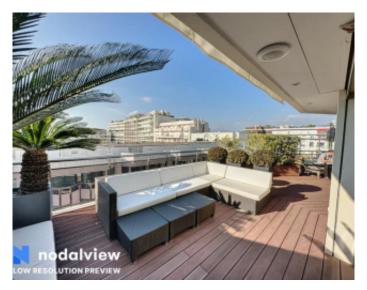

### IMMEUBLE / BUILDING

High standing building High standing building

Cannes, Croisette, superb completely renovated penthouse apartment composed of an entrance hall, a living room opening onto a corner terrace with sea view, and jacuzzi, a fully equipped kitchen, two en-suite bedrooms with bathroom/or showers, a guest toilet.

Cannes, Croisette, superb completely renovated penthouse apartment composed of an entrance hall, a living room opening onto a corner terrace with sea view, and jacuzzi, a fully equipped kitchen, two en-suite bedrooms with bathroom/or showers, a guest toilet.