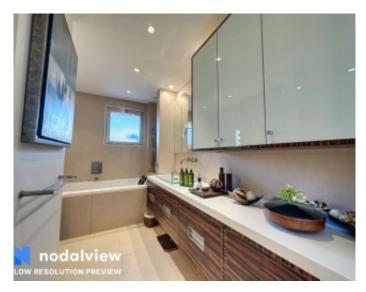

### IMMEUBLE / BUILDING

High standing building High standing building

Cannes, Croisette, superb completely renovated penthouse apartment composed of an entrance hall, a living room opening onto a corner terrace with sea view, and jacuzzi, a fully equipped kitchen, two en-suite bedrooms with bathroom/or showers, a guest toilet.

Cannes, Croisette, superb completely renovated penthouse apartment composed of an entrance hall, a living room opening onto a corner terrace with sea view, and jacuzzi, a fully equipped kitchen, two en-suite bedrooms with bathroom/or showers, a guest toilet.

### PRESTATIONS / SERVICES

Bedrooms / Bedrooms : 2 Double beds / Double beds : 2

Showers / Showers : 1 Baths / Baths : 1 WC / WC : 2 Internet acces / Internet acces
Air conditioning / Air conditioning
Sea view / Sea view
Lift / Lift
Jacuzzi / Jacuzzi