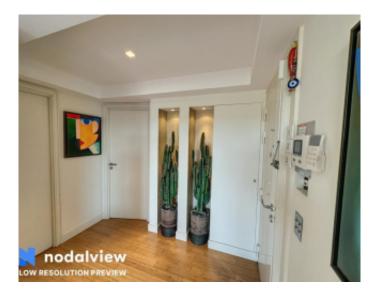

### IMMEUBLE / BUILDING

High standing building High standing building

Cannes, Croisette, superb completely renovated penthouse apartment composed of an entrance hall, a living room opening onto a corner terrace with sea view, and jacuzzi, a fully equipped kitchen, two en-suite bedrooms with bathroom/or showers, a guest toilet.

Cannes, Croisette, superb completely renovated penthouse apartment composed of an entrance hall, a living room opening onto a corner terrace with sea view, and jacuzzi, a fully equipped kitchen, two en-suite bedrooms with bathroom/or showers, a guest toilet.