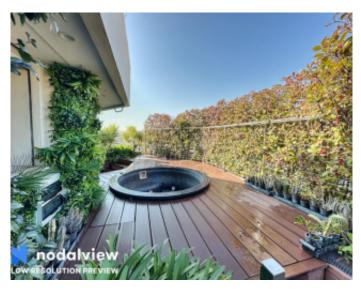

### IMMEUBLE / BUILDING

High standing building High standing building

Cannes, Croisette, superb completely renovated penthouse apartment composed of an entrance hall, a living room opening onto a corner terrace with sea view, and jacuzzi, a fully equipped kitchen, two en-suite bedrooms with bathroom/or showers, a guest toilet.

Cannes, Croisette, superb completely renovated penthouse apartment composed of an entrance hall, a living room opening onto a corner terrace with sea view, and jacuzzi, a fully equipped kitchen, two en-suite bedrooms with bathroom/or showers, a guest toilet.

### PRESTATIONS / SERVICES

Bedrooms / Bedrooms : 2 Double beds / Double beds : 2

Showers / Showers : 1 Baths / Baths : 1 WC / WC : 2 Internet acces / Internet acces
Air conditioning / Air conditioning
Sea view / Sea view
Lift / Lift
Jacuzzi / Jacuzzi