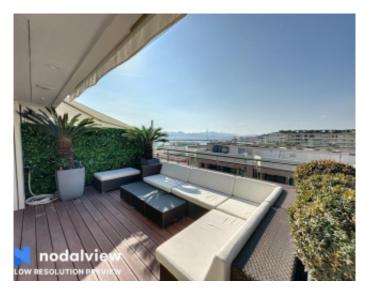

### IMMEUBLE / BUILDING

High standing building High standing building

Cannes, Croisette, superb completely renovated penthouse apartment composed of an entrance hall, a living room opening onto a corner terrace with sea view, and jacuzzi, a fully equipped kitchen, two en-suite bedrooms with bathroom/or showers, a guest toilet.

Cannes, Croisette, superb completely renovated penthouse apartment composed of an entrance hall, a living room opening onto a corner terrace with sea view, and jacuzzi, a fully equipped kitchen, two en-suite bedrooms with bathroom/or showers, a guest toilet.