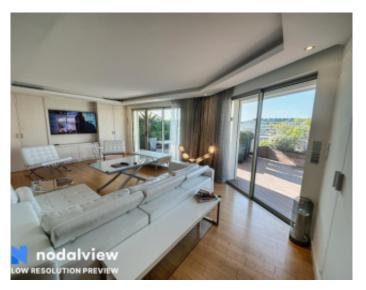

### IMMEUBLE / BUILDING

High standing building High standing building

Cannes, Croisette, superb completely renovated penthouse apartment composed of an entrance hall, a living room opening onto a corner terrace with sea view, and jacuzzi, a fully equipped kitchen, two en-suite bedrooms with bathroom/or showers, a guest toilet.

Cannes, Croisette, superb completely renovated penthouse apartment composed of an entrance hall, a living room opening onto a corner terrace with sea view, and jacuzzi, a fully equipped kitchen, two en-suite bedrooms with bathroom/or showers, a guest toilet.