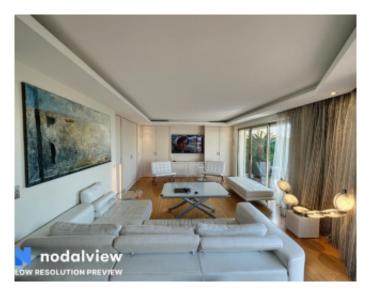

### IMMEUBLE / BUILDING

High standing building High standing building

Cannes, Croisette, superb completely renovated penthouse apartment composed of an entrance hall, a living room opening onto a corner terrace with sea view, and jacuzzi, a fully equipped kitchen, two en-suite bedrooms with bathroom/or showers, a guest toilet.

Cannes, Croisette, superb completely renovated penthouse apartment composed of an entrance hall, a living room opening onto a corner terrace with sea view, and jacuzzi, a fully equipped kitchen, two en-suite bedrooms with bathroom/or showers, a guest toilet.