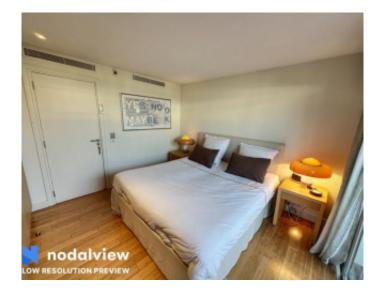

### IMMEUBLE / BUILDING

High standing building High standing building

Cannes, Croisette, superb completely renovated penthouse apartment composed of an entrance hall, a living room opening onto a corner terrace with sea view, and jacuzzi, a fully equipped kitchen, two en-suite bedrooms with bathroom/or showers, a guest toilet.

Cannes, Croisette, superb completely renovated penthouse apartment composed of an entrance hall, a living room opening onto a corner terrace with sea view, and jacuzzi, a fully equipped kitchen, two en-suite bedrooms with bathroom/or showers, a guest toilet.

### PRESTATIONS / SERVICES

Bedrooms / Bedrooms : 2 Double beds / Double beds : 2

Showers / Showers : 1 Baths / Baths : 1 WC / WC : 2 Internet acces / Internet acces
Air conditioning / Air conditioning
Sea view / Sea view
Lift / Lift
Jacuzzi / Jacuzzi