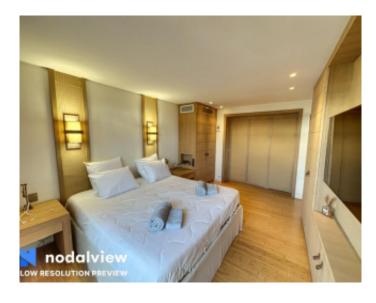

### IMMEUBLE / BUILDING

High standing building High standing building

Cannes, Croisette, superb completely renovated penthouse apartment composed of an entrance hall, a living room opening onto a corner terrace with sea view, and jacuzzi, a fully equipped kitchen, two en-suite bedrooms with bathroom/or showers, a guest toilet.

Cannes, Croisette, superb completely renovated penthouse apartment composed of an entrance hall, a living room opening onto a corner terrace with sea view, and jacuzzi, a fully equipped kitchen, two en-suite bedrooms with bathroom/or showers, a guest toilet.

### PRESTATIONS / SERVICES

Bedrooms / Bedrooms : 2 Double beds / Double beds : 2

Showers / Showers : 1 Baths / Baths : 1 WC / WC : 2 Internet acces / Internet acces
Air conditioning / Air conditioning
Sea view / Sea view
Lift / Lift
Jacuzzi / Jacuzzi