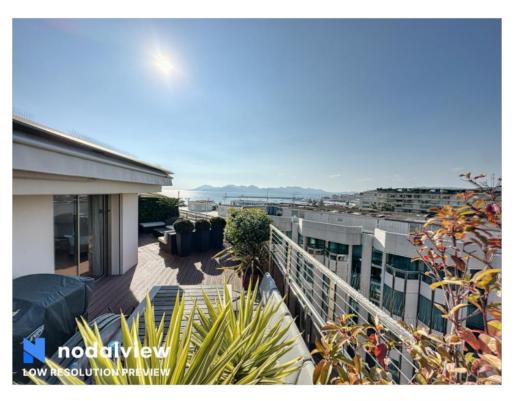

### IMMEUBLE / BUILDING

High standing building High standing building

Cannes, Croisette, superb completely renovated penthouse apartment composed of an entrance hall, a living room opening onto a corner terrace with sea view, and jacuzzi, a fully equipped kitchen, two en-suite bedrooms with bathroom/or showers, a guest toilet.

Cannes, Croisette, superb completely renovated penthouse apartment composed of an entrance hall, a living room opening onto a corner terrace with sea view, and jacuzzi, a fully equipped kitchen, two en-suite bedrooms with bathroom/or showers, a guest toilet.