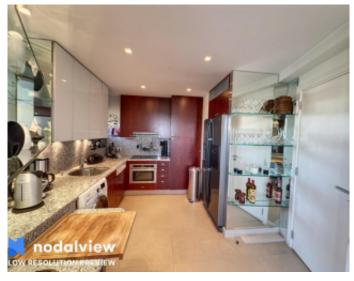

### IMMEUBLE / BUILDING

High standing building High standing building

Cannes, Croisette, superb completely renovated penthouse apartment composed of an entrance hall, a living room opening onto a corner terrace with sea view, and jacuzzi, a fully equipped kitchen, two en-suite bedrooms with bathroom/or showers, a guest toilet.

Cannes, Croisette, superb completely renovated penthouse apartment composed of an entrance hall, a living room opening onto a corner terrace with sea view, and jacuzzi, a fully equipped kitchen, two en-suite bedrooms with bathroom/or showers, a guest toilet.