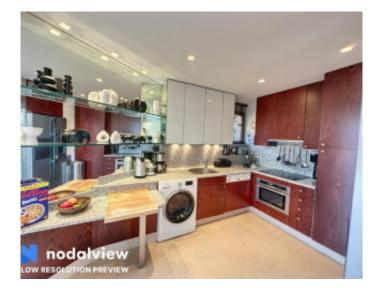

### IMMEUBLE / BUILDING

High standing building High standing building

Cannes, Croisette, superb completely renovated penthouse apartment composed of an entrance hall, a living room opening onto a corner terrace with sea view, and jacuzzi, a fully equipped kitchen, two en-suite bedrooms with bathroom/or showers, a guest toilet.

Cannes, Croisette, superb completely renovated penthouse apartment composed of an entrance hall, a living room opening onto a corner terrace with sea view, and jacuzzi, a fully equipped kitchen, two en-suite bedrooms with bathroom/or showers, a guest toilet.