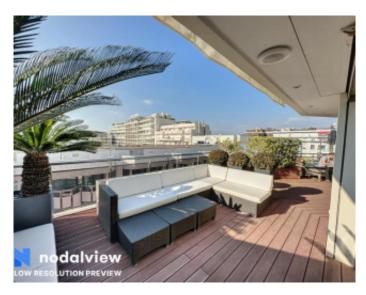

### IMMEUBLE / BUILDING

High standing building High standing building

Cannes, Croisette, superb completely renovated penthouse apartment composed of an entrance hall, a living room opening onto a corner terrace with sea view, and jacuzzi, a fully equipped kitchen, two en-suite bedrooms with bathroom/or showers, a guest toilet.

Cannes, Croisette, superb completely renovated penthouse apartment composed of an entrance hall, a living room opening onto a corner terrace with sea view, and jacuzzi, a fully equipped kitchen, two en-suite bedrooms with bathroom/or showers, a guest toilet.