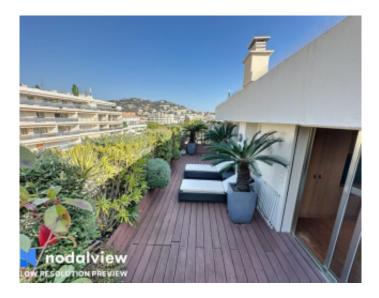

### IMMEUBLE / BUILDING

High standing building High standing building

Cannes, Croisette, superb completely renovated penthouse apartment composed of an entrance hall, a living room opening onto a corner terrace with sea view, and jacuzzi, a fully equipped kitchen, two en-suite bedrooms with bathroom/or showers, a guest toilet.

Cannes, Croisette, superb completely renovated penthouse apartment composed of an entrance hall, a living room opening onto a corner terrace with sea view, and jacuzzi, a fully equipped kitchen, two en-suite bedrooms with bathroom/or showers, a guest toilet.