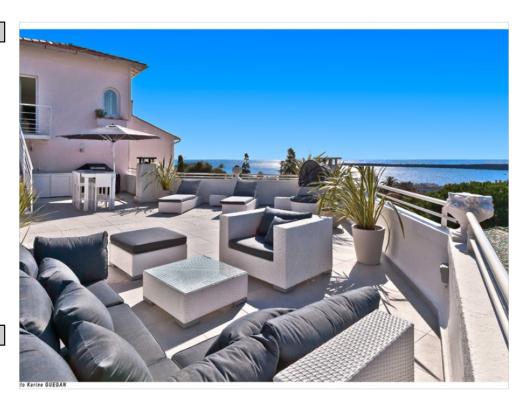

## IMMEUBLE / BUILDING

High standing building High standing building

Cannes Californie, beautiful penthouse with sea view about 85 m2, luxuriously renovated dining room with fitted kitchen, 2 bedrooms en suite, sofa-bed on a mezzanine in one room, separate office with single bed, separate WC, terrace about 75 m2 sea view.

Cannes Californie, beautiful penthouse with sea view about 85 m2, luxuriously renovated dining room with fitted kitchen, 2 bedrooms en suite, sofa-bed on a mezzanine in one room, separate office with single bed, separate WC, terrace about 75 m2 sea view.

#### PRESTATIONS / SERVICES

Bedrooms / Bedrooms : 2
Double beds / Double beds : 2
Single Beds / Single Beds : 1

Sofa-bed / Sofa-bed: 1

Showers / Showers : 2 Baths / Baths : 2 WC / WC : 1

Terrace / Terrace: 75 sqm