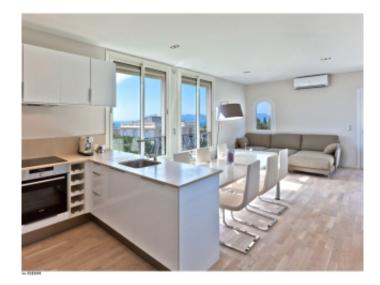

## IMMEUBLE / BUILDING

High standing building High standing building

Cannes Californie, beautiful penthouse with sea view about 85 m2, luxuriously renovated dining room with fitted kitchen, 2 bedrooms en suite, sofa-bed on a mezzanine in one room, separate office with single bed, separate WC, terrace about 75 m2 sea view.

Cannes Californie, beautiful penthouse with sea view about 85 m2, luxuriously renovated dining room with fitted kitchen, 2 bedrooms en suite, sofa-bed on a mezzanine in one room, separate office with single bed, separate WC, terrace about 75 m2 sea view.

#### PRESTATIONS / SERVICES

Bedrooms / Bedrooms : 2
Double beds / Double beds : 2
Single Beds / Single Beds : 1

Sofa-bed / Sofa-bed: 1

Showers / Showers : 2 Baths / Baths : 2 WC / WC : 1

Terrace / Terrace: 75 sqm