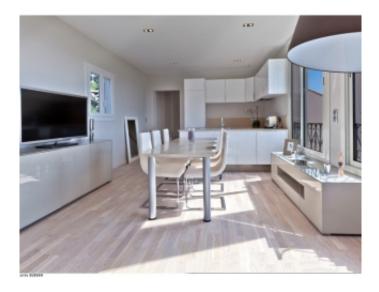

## IMMEUBLE / BUILDING

High standing building High standing building

Cannes Californie, beautiful penthouse with sea view about 85 m2, luxuriously renovated dining room with fitted kitchen, 2 bedrooms en suite, sofa-bed on a mezzanine in one room, separate office with single bed, separate WC, terrace about 75 m2 sea view.

Cannes Californie, beautiful penthouse with sea view about 85 m2, luxuriously renovated dining room with fitted kitchen, 2 bedrooms en suite, sofa-bed on a mezzanine in one room, separate office with single bed, separate WC, terrace about 75 m2 sea view.

#### PRESTATIONS / SERVICES

Bedrooms / Bedrooms : 2
Double beds / Double beds : 2
Single Beds / Single Beds : 1

Sofa-bed / Sofa-bed: 1

Showers / Showers : 2 Baths / Baths : 2 WC / WC : 1

Terrace / Terrace: 75 sqm