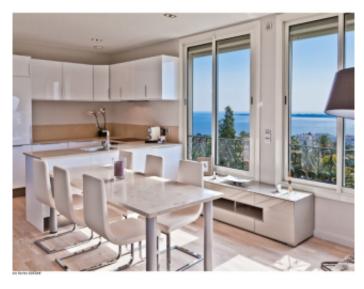

## IMMEUBLE / BUILDING

High standing building High standing building

Cannes Californie, beautiful penthouse with sea view about 85 m2, luxuriously renovated dining room with fitted kitchen, 2 bedrooms en suite, sofa-bed on a mezzanine in one room, separate office with single bed, separate WC, terrace about 75 m2 sea view.

Cannes Californie, beautiful penthouse with sea view about 85 m2, luxuriously renovated dining room with fitted kitchen, 2 bedrooms en suite, sofa-bed on a mezzanine in one room, separate office with single bed, separate WC, terrace about 75 m2 sea view.