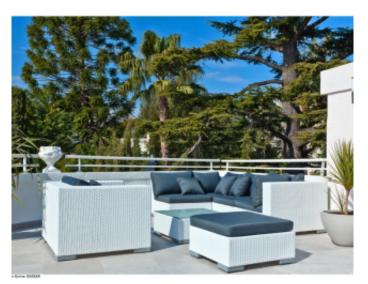

## IMMEUBLE / BUILDING

High standing building High standing building

Cannes Californie, beautiful penthouse with sea view about 85 m2, luxuriously renovated dining room with fitted kitchen, 2 bedrooms en suite, sofa-bed on a mezzanine in one room, separate office with single bed, separate WC, terrace about 75 m2 sea view.

Cannes Californie, beautiful penthouse with sea view about 85 m2, luxuriously renovated dining room with fitted kitchen, 2 bedrooms en suite, sofa-bed on a mezzanine in one room, separate office with single bed, separate WC, terrace about 75 m2 sea view.

#### PRESTATIONS / SERVICES

Bedrooms / Bedrooms : 2
Double beds / Double beds : 2
Single Beds / Single Beds : 1

Sofa-bed / Sofa-bed: 1

Showers / Showers : 2 Baths / Baths : 2 WC / WC : 1

Terrace / Terrace: 75 sqm