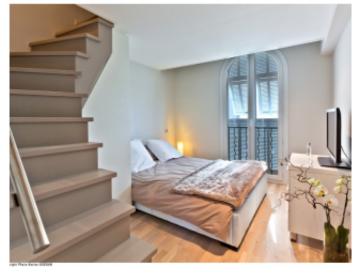

## IMMEUBLE / BUILDING

High standing building High standing building

Cannes Californie, beautiful penthouse with sea view about 85 m2, luxuriously renovated dining room with fitted kitchen, 2 bedrooms en suite, sofa-bed on a mezzanine in one room, separate office with single bed, separate WC, terrace about 75 m2 sea view.

Cannes Californie, beautiful penthouse with sea view about 85 m2, luxuriously renovated dining room with fitted kitchen, 2 bedrooms en suite, sofa-bed on a mezzanine in one room, separate office with single bed, separate WC, terrace about 75 m2 sea view.

#### PRESTATIONS / SERVICES

Bedrooms / Bedrooms : 2
Double beds / Double beds : 2
Single Beds / Single Beds : 1

Sofa-bed / Sofa-bed: 1

Showers / Showers : 2 Baths / Baths : 2 WC / WC : 1

Terrace / Terrace: 75 sqm