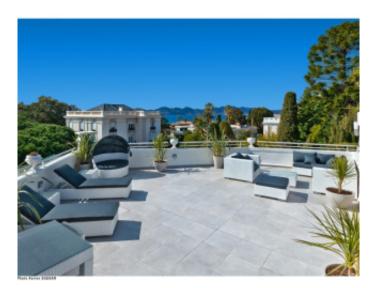

## IMMEUBLE / BUILDING

High standing building High standing building

Cannes Californie, beautiful penthouse with sea view about 85 m2, luxuriously renovated dining room with fitted kitchen, 2 bedrooms en suite, sofa-bed on a mezzanine in one room, separate office with single bed, separate WC, terrace about 75 m2 sea view.

Cannes Californie, beautiful penthouse with sea view about 85 m2, luxuriously renovated dining room with fitted kitchen, 2 bedrooms en suite, sofa-bed on a mezzanine in one room, separate office with single bed, separate WC, terrace about 75 m2 sea view.

#### PRESTATIONS / SERVICES

Bedrooms / Bedrooms : 2
Double beds / Double beds : 2
Single Beds / Single Beds : 1

Sofa-bed / Sofa-bed: 1

Showers / Showers : 2 Baths / Baths : 2 WC / WC : 1

Terrace / Terrace: 75 sqm