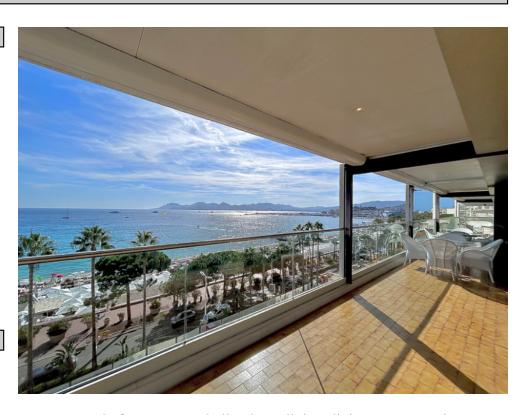

### IMMEUBLE / BUILDING

High standing building High standing building

Cannes, Croisette, magnificent apartment, composed of an entrance hall, a large living-dining room opening onto a terrace with panoramic sea view, fully equipped independent kitchen with rear view terrace, 3 bedrooms.

Cannes, Croisette, magnificent apartment, composed of an entrance hall, a large living-dining room opening onto a terrace with panoramic sea view, fully equipped independent kitchen with rear view terrace, 3 bedrooms.