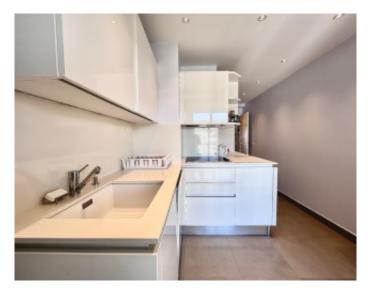

### IMMEUBLE / BUILDING

High standing building High standing building

Cannes, Croisette, magnificent apartment, composed of an entrance hall, a large living-dining room opening onto a terrace with panoramic sea view, fully equipped independent kitchen with rear view terrace, 3 bedrooms.

Cannes, Croisette, magnificent apartment, composed of an entrance hall, a large living-dining room opening onto a terrace with panoramic sea view, fully equipped independent kitchen with rear view terrace, 3 bedrooms.