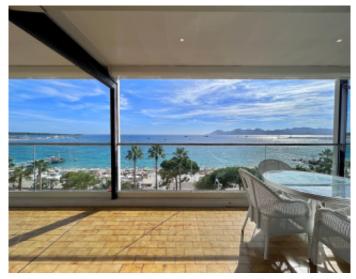

### IMMEUBLE / BUILDING

High standing building High standing building

Cannes, Croisette, magnificent apartment, composed of an entrance hall, a large living-dining room opening onto a terrace with panoramic sea view, fully equipped independent kitchen with rear view terrace, 3 bedrooms.

Cannes, Croisette, magnificent apartment, composed of an entrance hall, a large living-dining room opening onto a terrace with panoramic sea view, fully equipped independent kitchen with rear view terrace, 3 bedrooms.

### PRESTATIONS / SERVICES

Bedrooms / *Bedrooms* : 3 Internet acces / *Internet acces* Air conditioning / *Air conditioning*  Lift / Lift
Panoramic sea view / Panoramic sea view