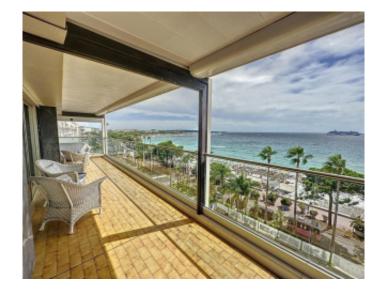

### IMMEUBLE / BUILDING

High standing building High standing building

Cannes, Croisette, magnificent apartment, composed of an entrance hall, a large living-dining room opening onto a terrace with panoramic sea view, fully equipped independent kitchen with rear view terrace, 3 bedrooms.

Cannes, Croisette, magnificent apartment, composed of an entrance hall, a large living-dining room opening onto a terrace with panoramic sea view, fully equipped independent kitchen with rear view terrace, 3 bedrooms.

### PRESTATIONS / SERVICES

Bedrooms / *Bedrooms* : 3 Internet acces / *Internet acces* Air conditioning / *Air conditioning*  Lift / Lift
Panoramic sea view / Panoramic sea view