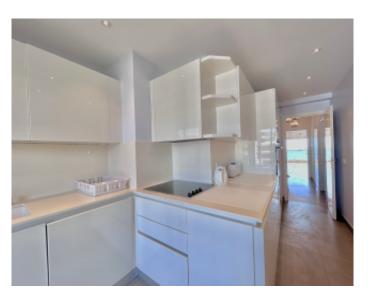

### IMMEUBLE / BUILDING

High standing building High standing building

Cannes, Croisette, magnificent apartment, composed of an entrance hall, a large living-dining room opening onto a terrace with panoramic sea view, fully equipped independent kitchen with rear view terrace, 3 bedrooms.

Cannes, Croisette, magnificent apartment, composed of an entrance hall, a large living-dining room opening onto a terrace with panoramic sea view, fully equipped independent kitchen with rear view terrace, 3 bedrooms.