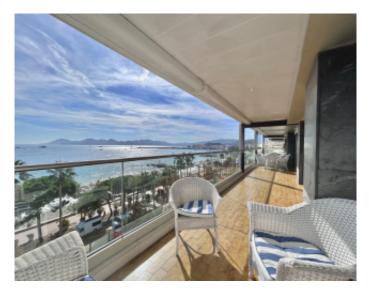

### IMMEUBLE / BUILDING

High standing building High standing building

Cannes, Croisette, magnificent apartment, composed of an entrance hall, a large living-dining room opening onto a terrace with panoramic sea view, fully equipped independent kitchen with rear view terrace, 3 bedrooms.

Cannes, Croisette, magnificent apartment, composed of an entrance hall, a large living-dining room opening onto a terrace with panoramic sea view, fully equipped independent kitchen with rear view terrace, 3 bedrooms.

### PRESTATIONS / SERVICES

Bedrooms / *Bedrooms* : 3 Internet acces / *Internet acces* Air conditioning / *Air conditioning*  Lift / Lift
Panoramic sea view / Panoramic sea view