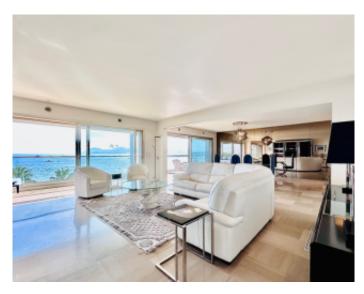

### IMMEUBLE / BUILDING

High standing building High standing building

Cannes, Croisette, magnificent apartment, composed of an entrance hall, a large living-dining room opening onto a terrace with panoramic sea view, fully equipped independent kitchen with rear view terrace, 3 bedrooms.

Cannes, Croisette, magnificent apartment, composed of an entrance hall, a large living-dining room opening onto a terrace with panoramic sea view, fully equipped independent kitchen with rear view terrace, 3 bedrooms.