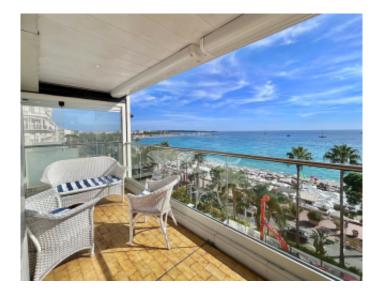

### IMMEUBLE / BUILDING

High standing building High standing building

Cannes, Croisette, magnificent apartment, composed of an entrance hall, a large living-dining room opening onto a terrace with panoramic sea view, fully equipped independent kitchen with rear view terrace, 3 bedrooms.

Cannes, Croisette, magnificent apartment, composed of an entrance hall, a large living-dining room opening onto a terrace with panoramic sea view, fully equipped independent kitchen with rear view terrace, 3 bedrooms.

### PRESTATIONS / SERVICES

Bedrooms / *Bedrooms* : 3 Internet acces / *Internet acces* Air conditioning / *Air conditioning*  Lift / Lift
Panoramic sea view / Panoramic sea view