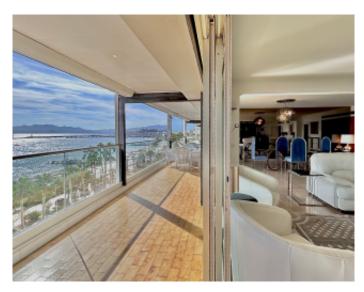

### IMMEUBLE / BUILDING

High standing building High standing building

Cannes, Croisette, magnificent apartment, composed of an entrance hall, a large living-dining room opening onto a terrace with panoramic sea view, fully equipped independent kitchen with rear view terrace, 3 bedrooms.

Cannes, Croisette, magnificent apartment, composed of an entrance hall, a large living-dining room opening onto a terrace with panoramic sea view, fully equipped independent kitchen with rear view terrace, 3 bedrooms.

### PRESTATIONS / SERVICES

Bedrooms / *Bedrooms* : 3 Internet acces / *Internet acces* Air conditioning / *Air conditioning*  Lift / Lift
Panoramic sea view / Panoramic sea view