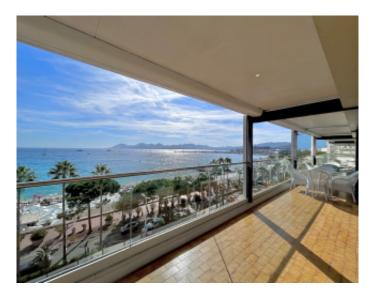

### IMMEUBLE / BUILDING

High standing building High standing building

Cannes, Croisette, magnificent apartment, composed of an entrance hall, a large living-dining room opening onto a terrace with panoramic sea view, fully equipped independent kitchen with rear view terrace, 3 bedrooms.

Cannes, Croisette, magnificent apartment, composed of an entrance hall, a large living-dining room opening onto a terrace with panoramic sea view, fully equipped independent kitchen with rear view terrace, 3 bedrooms.

### PRESTATIONS / SERVICES

Bedrooms / *Bedrooms* : 3 Internet acces / *Internet acces* Air conditioning / *Air conditioning*  Lift / Lift
Panoramic sea view / Panoramic sea view