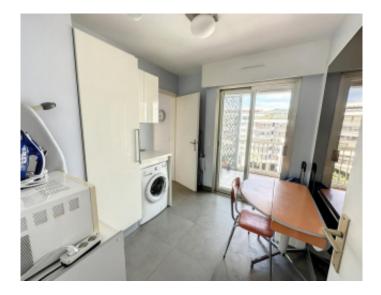

### IMMEUBLE / BUILDING

High standing building High standing building

Cannes, Croisette, magnificent apartment, composed of an entrance hall, a large living-dining room opening onto a terrace with panoramic sea view, fully equipped independent kitchen with rear view terrace, 3 bedrooms.

Cannes, Croisette, magnificent apartment, composed of an entrance hall, a large living-dining room opening onto a terrace with panoramic sea view, fully equipped independent kitchen with rear view terrace, 3 bedrooms.