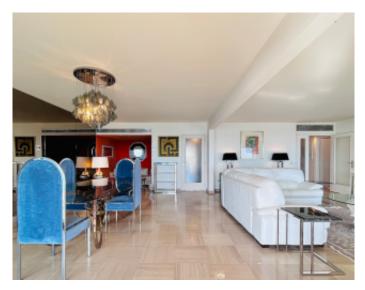

### IMMEUBLE / BUILDING

High standing building High standing building

Cannes, Croisette, magnificent apartment, composed of an entrance hall, a large living-dining room opening onto a terrace with panoramic sea view, fully equipped independent kitchen with rear view terrace, 3 bedrooms.

Cannes, Croisette, magnificent apartment, composed of an entrance hall, a large living-dining room opening onto a terrace with panoramic sea view, fully equipped independent kitchen with rear view terrace, 3 bedrooms.