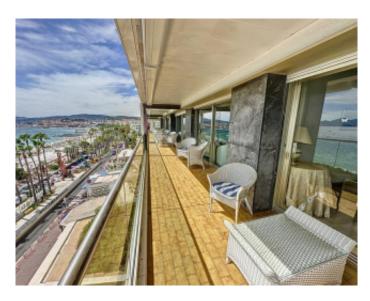

### IMMEUBLE / BUILDING

High standing building High standing building

Cannes, Croisette, magnificent apartment, composed of an entrance hall, a large living-dining room opening onto a terrace with panoramic sea view, fully equipped independent kitchen with rear view terrace, 3 bedrooms.

Cannes, Croisette, magnificent apartment, composed of an entrance hall, a large living-dining room opening onto a terrace with panoramic sea view, fully equipped independent kitchen with rear view terrace, 3 bedrooms.

### PRESTATIONS / SERVICES

Bedrooms / *Bedrooms* : 3 Internet acces / *Internet acces* Air conditioning / *Air conditioning*  Lift / Lift
Panoramic sea view / Panoramic sea view