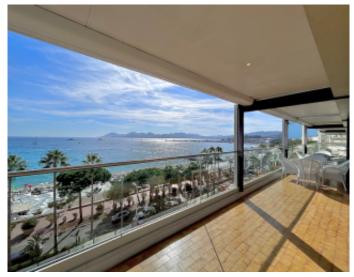

### IMMEUBLE / BUILDING

High standing building High standing building

Cannes, Croisette, magnificent apartment, composed of an entrance hall, a large living-dining room opening onto a terrace with panoramic sea view, fully equipped independent kitchen with rear view terrace, 3 bedrooms.

Cannes, Croisette, magnificent apartment, composed of an entrance hall, a large living-dining room opening onto a terrace with panoramic sea view, fully equipped independent kitchen with rear view terrace, 3 bedrooms.

### PRESTATIONS / SERVICES

Bedrooms / *Bedrooms* : 3 Internet acces / *Internet acces* Air conditioning / *Air conditioning*  Lift / Lift
Panoramic sea view / Panoramic sea view