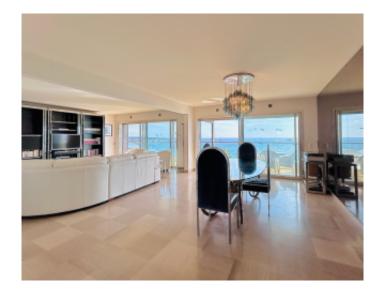

### IMMEUBLE / BUILDING

High standing building High standing building

Cannes, Croisette, magnificent apartment, composed of an entrance hall, a large living-dining room opening onto a terrace with panoramic sea view, fully equipped independent kitchen with rear view terrace, 3 bedrooms.

Cannes, Croisette, magnificent apartment, composed of an entrance hall, a large living-dining room opening onto a terrace with panoramic sea view, fully equipped independent kitchen with rear view terrace, 3 bedrooms.