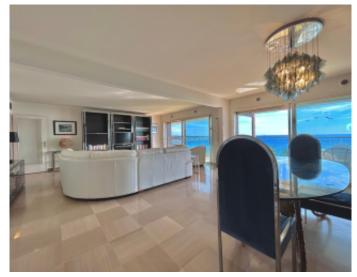

### IMMEUBLE / BUILDING

High standing building High standing building

Cannes, Croisette, magnificent apartment, composed of an entrance hall, a large living-dining room opening onto a terrace with panoramic sea view, fully equipped independent kitchen with rear view terrace, 3 bedrooms.

Cannes, Croisette, magnificent apartment, composed of an entrance hall, a large living-dining room opening onto a terrace with panoramic sea view, fully equipped independent kitchen with rear view terrace, 3 bedrooms.