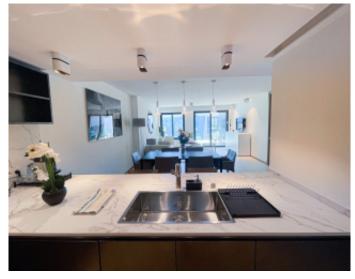

#### IMMEUBLE / BUILDING

High standing building High standing building

Cannes, Croisette, facing the Palace, magnificent entirely new apartment of approximately 109 sqm, in a new building, comprising an entrance hall, a guest toilet, a fully equipped semi-open kitchen, a living dining room, two en-suite bedrooms with bathroom/showers and wc.

Cannes, Croisette, facing the Palace, magnificent entirely new apartment of approximately 109 sqm, in a new building, comprising an entrance hall, a guest toilet, a fully equipped semi-open kitchen, a living dining room, two en-suite bedrooms with bathroom/showers and wc.