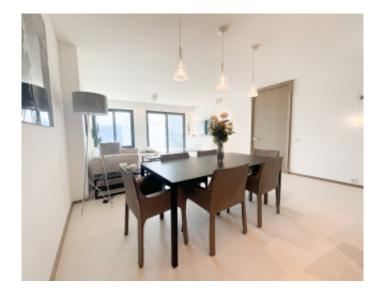

#### IMMEUBLE / BUILDING

High standing building High standing building

Cannes, Croisette, facing the Palace, magnificent entirely new apartment of approximately 109 sqm, in a new building, comprising an entrance hall, a guest toilet, a fully equipped semi-open kitchen, a living dining room, two en-suite bedrooms with bathroom/showers and wc.

Cannes, Croisette, facing the Palace, magnificent entirely new apartment of approximately 109 sqm, in a new building, comprising an entrance hall, a guest toilet, a fully equipped semi-open kitchen, a living dining room, two en-suite bedrooms with bathroom/showers and wc.