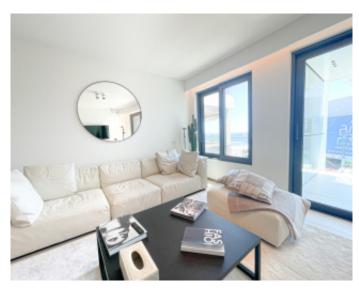

#### IMMEUBLE / BUILDING

High standing building High standing building

Cannes, Croisette, facing the Palace, magnificent entirely new apartment of approximately 109 sqm, in a new building, comprising an entrance hall, a guest toilet, a fully equipped semi-open kitchen, a living dining room, two en-suite bedrooms with bathroom/showers and wc.

Cannes, Croisette, facing the Palace, magnificent entirely new apartment of approximately 109 sqm, in a new building, comprising an entrance hall, a guest toilet, a fully equipped semi-open kitchen, a living dining room, two en-suite bedrooms with bathroom/showers and wc.