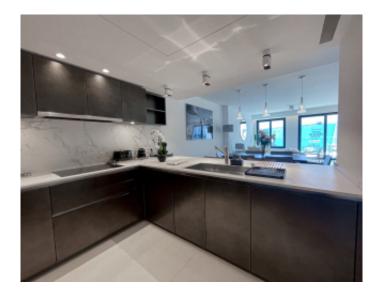

#### IMMEUBLE / BUILDING

High standing building High standing building

Cannes, Croisette, facing the Palace, magnificent entirely new apartment of approximately 109 sqm, in a new building, comprising an entrance hall, a guest toilet, a fully equipped semi-open kitchen, a living dining room, two en-suite bedrooms with bathroom/showers and wc.

Cannes, Croisette, facing the Palace, magnificent entirely new apartment of approximately 109 sqm, in a new building, comprising an entrance hall, a guest toilet, a fully equipped semi-open kitchen, a living dining room, two en-suite bedrooms with bathroom/showers and wc.