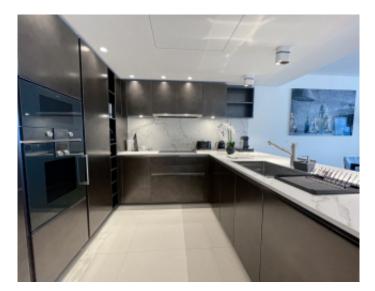

#### IMMEUBLE / BUILDING

High standing building High standing building

Cannes, Croisette, facing the Palace, magnificent entirely new apartment of approximately 109 sqm, in a new building, comprising an entrance hall, a guest toilet, a fully equipped semi-open kitchen, a living dining room, two en-suite bedrooms with bathroom/showers and wc.

Cannes, Croisette, facing the Palace, magnificent entirely new apartment of approximately 109 sqm, in a new building, comprising an entrance hall, a guest toilet, a fully equipped semi-open kitchen, a living dining room, two en-suite bedrooms with bathroom/showers and wc.