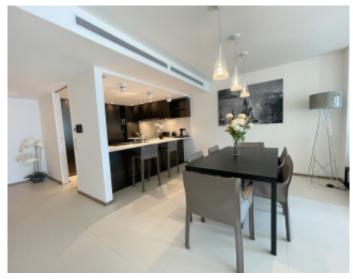

#### IMMEUBLE / BUILDING

High standing building High standing building

Cannes, Croisette, facing the Palace, magnificent entirely new apartment of approximately 109 sqm, in a new building, comprising an entrance hall, a guest toilet, a fully equipped semi-open kitchen, a living dining room, two en-suite bedrooms with bathroom/showers and wc.

Cannes, Croisette, facing the Palace, magnificent entirely new apartment of approximately 109 sqm, in a new building, comprising an entrance hall, a guest toilet, a fully equipped semi-open kitchen, a living dining room, two en-suite bedrooms with bathroom/showers and wc.