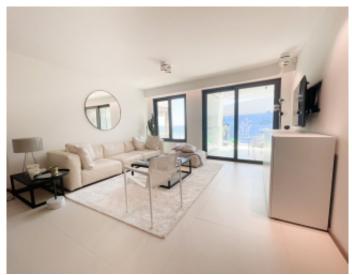

#### IMMEUBLE / BUILDING

High standing building High standing building

Cannes, Croisette, facing the Palace, magnificent entirely new apartment of approximately 109 sqm, in a new building, comprising an entrance hall, a guest toilet, a fully equipped semi-open kitchen, a living dining room, two en-suite bedrooms with bathroom/showers and wc.

Cannes, Croisette, facing the Palace, magnificent entirely new apartment of approximately 109 sqm, in a new building, comprising an entrance hall, a guest toilet, a fully equipped semi-open kitchen, a living dining room, two en-suite bedrooms with bathroom/showers and wc.