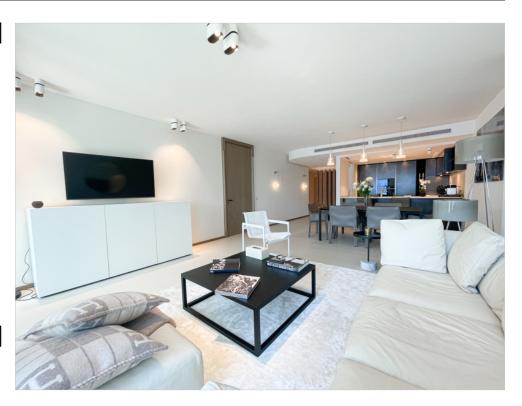

#### IMMEUBLE / BUILDING

High standing building High standing building

Cannes, Croisette, facing the Palace, magnificent entirely new apartment of approximately 109 sqm, in a new building, comprising an entrance hall, a guest toilet, a fully equipped semi-open kitchen, a living dining room, two en-suite bedrooms with bathroom/showers and wc.

Cannes, Croisette, facing the Palace, magnificent entirely new apartment of approximately 109 sqm, in a new building, comprising an entrance hall, a guest toilet, a fully equipped semi-open kitchen, a living dining room, two en-suite bedrooms with bathroom/showers and wc.