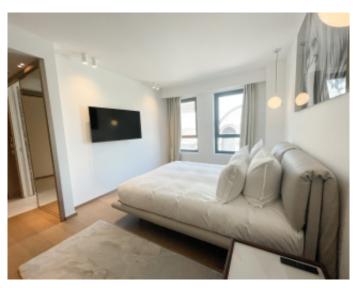

#### IMMEUBLE / BUILDING

High standing building High standing building

Cannes, Croisette, facing the Palace, magnificent entirely new apartment of approximately 109 sqm, in a new building, comprising an entrance hall, a guest toilet, a fully equipped semi-open kitchen, a living dining room, two en-suite bedrooms with bathroom/showers and wc.

Cannes, Croisette, facing the Palace, magnificent entirely new apartment of approximately 109 sqm, in a new building, comprising an entrance hall, a guest toilet, a fully equipped semi-open kitchen, a living dining room, two en-suite bedrooms with bathroom/showers and wc.

#### PRESTATIONS / SERVICES

Bedrooms / Bedrooms : 2 Double beds / Double beds : 2

Baths / Baths: 1 WC / WC: 3

Showers / Showers: 2

Internet acces / Internet acces
Air conditioning / Air conditioning
Sea view / Sea view
Lift / Lift