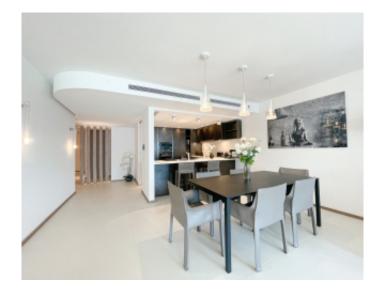

#### IMMEUBLE / BUILDING

High standing building High standing building

Cannes, Croisette, facing the Palace, magnificent entirely new apartment of approximately 109 sqm, in a new building, comprising an entrance hall, a guest toilet, a fully equipped semi-open kitchen, a living dining room, two en-suite bedrooms with bathroom/showers and wc.

Cannes, Croisette, facing the Palace, magnificent entirely new apartment of approximately 109 sqm, in a new building, comprising an entrance hall, a guest toilet, a fully equipped semi-open kitchen, a living dining room, two en-suite bedrooms with bathroom/showers and wc.