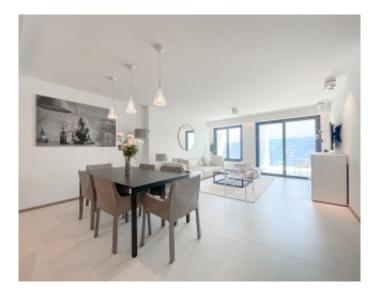

#### IMMEUBLE / BUILDING

High standing building High standing building

Cannes, Croisette, facing the Palace, magnificent entirely new apartment of approximately 109 sqm, in a new building, comprising an entrance hall, a guest toilet, a fully equipped semi-open kitchen, a living dining room, two en-suite bedrooms with bathroom/showers and wc.

Cannes, Croisette, facing the Palace, magnificent entirely new apartment of approximately 109 sqm, in a new building, comprising an entrance hall, a guest toilet, a fully equipped semi-open kitchen, a living dining room, two en-suite bedrooms with bathroom/showers and wc.