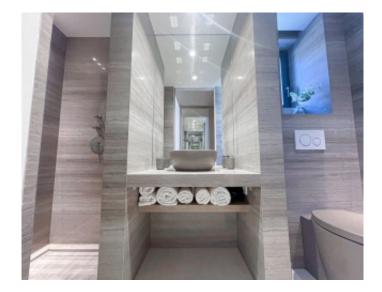

#### IMMEUBLE / BUILDING

High standing building High standing building

Cannes, Croisette, facing the Palace, magnificent entirely new apartment of approximately 109 sqm, in a new building, comprising an entrance hall, a guest toilet, a fully equipped semi-open kitchen, a living dining room, two en-suite bedrooms with bathroom/showers and wc.

Cannes, Croisette, facing the Palace, magnificent entirely new apartment of approximately 109 sqm, in a new building, comprising an entrance hall, a guest toilet, a fully equipped semi-open kitchen, a living dining room, two en-suite bedrooms with bathroom/showers and wc.

#### PRESTATIONS / SERVICES

Bedrooms / Bedrooms : 2 Double beds / Double beds : 2

Baths / Baths: 1 WC / WC: 3

Showers / Showers: 2

Internet acces / Internet acces
Air conditioning / Air conditioning
Sea view / Sea view
Lift / Lift