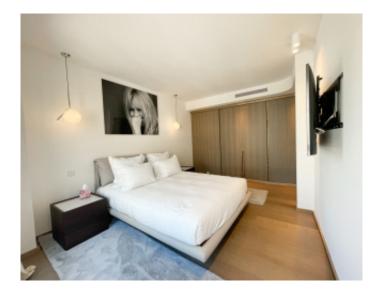

#### IMMEUBLE / BUILDING

High standing building High standing building

Cannes, Croisette, facing the Palace, magnificent entirely new apartment of approximately 109 sqm, in a new building, comprising an entrance hall, a guest toilet, a fully equipped semi-open kitchen, a living dining room, two en-suite bedrooms with bathroom/showers and wc.

Cannes, Croisette, facing the Palace, magnificent entirely new apartment of approximately 109 sqm, in a new building, comprising an entrance hall, a guest toilet, a fully equipped semi-open kitchen, a living dining room, two en-suite bedrooms with bathroom/showers and wc.

#### PRESTATIONS / SERVICES

Bedrooms / Bedrooms : 2 Double beds / Double beds : 2

Baths / Baths: 1 WC / WC: 3

Showers / Showers: 2

Internet acces / Internet acces
Air conditioning / Air conditioning
Sea view / Sea view
Lift / Lift