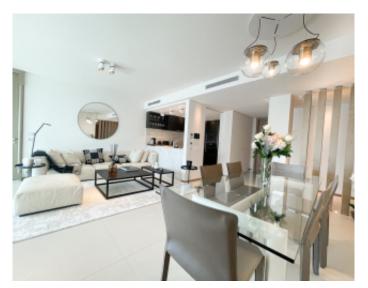

### IMMEUBLE / BUILDING

High standing building *High standing building* 

Cannes, Croisette, facing the Palace, magnificent completely new apartment of approximately 94 m2, in a new building, comprising an entrance hall, a guest toilet, a fully equipped semi-open kitchen, a living dining room, two en-suite bedrooms with bathroom/showers and wc.

Cannes, Croisette, facing the Palace, magnificent completely new apartment of approximately 94 m2, in a new building, comprising an entrance hall, a guest toilet, a fully equipped semi-open kitchen, a living dining room, two en-suite bedrooms with bathroom/showers and wc.

#### **PRESTATIONS / SERVICES**

Bedrooms / Bedrooms : 2 Double beds / Double beds : 2 Showers / Showers : 2 Baths / Baths : 1 WC / WC : 3 Internet acces / Internet acces Air conditioning / Air conditioning Sea view / Sea view Lift / Lift