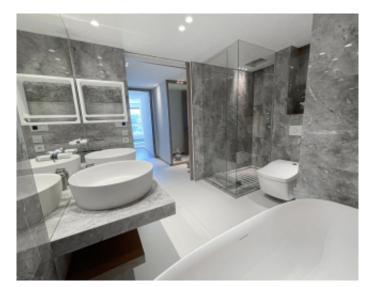

### IMMEUBLE / BUILDING

High standing building *High standing building* 

Cannes, Croisette, facing the Palace, magnificent completely new apartment of approximately 94 m2, in a new building, comprising an entrance hall, a guest toilet, a fully equipped semi-open kitchen, a living dining room, two en-suite bedrooms with bathroom/showers and wc.

Cannes, Croisette, facing the Palace, magnificent completely new apartment of approximately 94 m2, in a new building, comprising an entrance hall, a guest toilet, a fully equipped semi-open kitchen, a living dining room, two en-suite bedrooms with bathroom/showers and wc.

#### **PRESTATIONS / SERVICES**

Bedrooms / Bedrooms : 2 Double beds / Double beds : 2 Showers / Showers : 2 Baths / Baths : 1 WC / WC : 3 Internet acces / Internet acces Air conditioning / Air conditioning Sea view / Sea view Lift / Lift