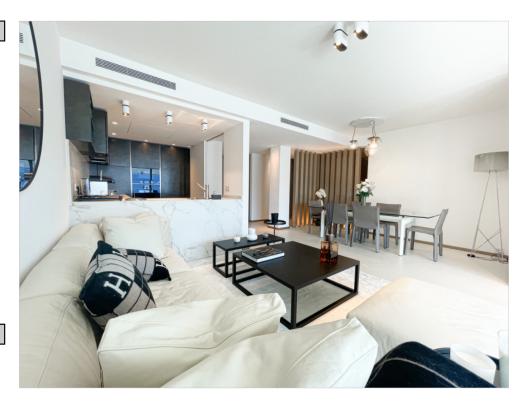

### IMMEUBLE / BUILDING

High standing building *High standing building* 

Cannes, Croisette, facing the Palace, magnificent completely new apartment of approximately 94 m2, in a new building, comprising an entrance hall, a guest toilet, a fully equipped semi-open kitchen, a living dining room, two en-suite bedrooms with bathroom/showers and wc.

Cannes, Croisette, facing the Palace, magnificent completely new apartment of approximately 94 m2, in a new building, comprising an entrance hall, a guest toilet, a fully equipped semi-open kitchen, a living dining room, two en-suite bedrooms with bathroom/showers and wc.

#### **PRESTATIONS / SERVICES**

Bedrooms / Bedrooms : 2 Double beds / Double beds : 2 Showers / Showers : 2 Baths / Baths : 1 WC / WC : 3 Internet acces / Internet acces Air conditioning / Air conditioning Sea view / Sea view Lift / Lift