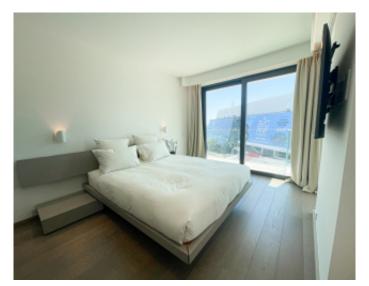

### IMMEUBLE / BUILDING

High standing building *High standing building* 

Cannes, Croisette, facing the Palace, magnificent completely new apartment of approximately 94 m2, in a new building, comprising an entrance hall, a guest toilet, a fully equipped semi-open kitchen, a living dining room, two en-suite bedrooms with bathroom/showers and wc.

Cannes, Croisette, facing the Palace, magnificent completely new apartment of approximately 94 m2, in a new building, comprising an entrance hall, a guest toilet, a fully equipped semi-open kitchen, a living dining room, two en-suite bedrooms with bathroom/showers and wc.

#### **PRESTATIONS / SERVICES**

Bedrooms / Bedrooms : 2 Double beds / Double beds : 2 Showers / Showers : 2 Baths / Baths : 1 WC / WC : 3 Internet acces / Internet acces Air conditioning / Air conditioning Sea view / Sea view Lift / Lift