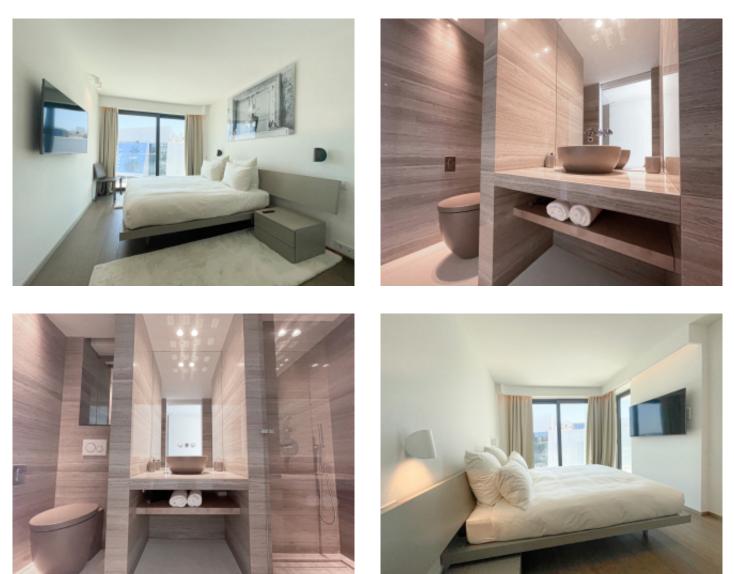

### IMMEUBLE / BUILDING

High standing building *High standing building* 

Cannes, Croisette, facing the Palace, magnificent completely new apartment of approximately 94 m2, in a new building, comprising an entrance hall, a guest toilet, a fully equipped semi-open kitchen, a living dining room, two en-suite bedrooms with bathroom/showers and wc.

Cannes, Croisette, facing the Palace, magnificent completely new apartment of approximately 94 m2, in a new building, comprising an entrance hall, a guest toilet, a fully equipped semi-open kitchen, a living dining room, two en-suite bedrooms with bathroom/showers and wc.

#### **PRESTATIONS / SERVICES**

Bedrooms / Bedrooms : 2 Double beds / Double beds : 2 Showers / Showers : 2 Baths / Baths : 1 WC / WC : 3 Internet acces / Internet acces Air conditioning / Air conditioning Sea view / Sea view Lift / Lift