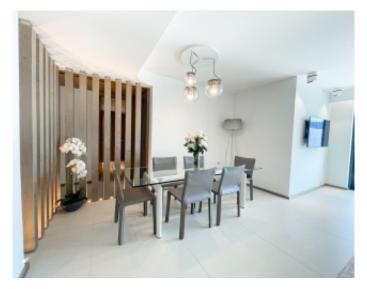

### IMMEUBLE / BUILDING

High standing building *High standing building* 

Cannes, Croisette, facing the Palace, magnificent completely new apartment of approximately 94 m2, in a new building, comprising an entrance hall, a guest toilet, a fully equipped semi-open kitchen, a living dining room, two en-suite bedrooms with bathroom/showers and wc.

Cannes, Croisette, facing the Palace, magnificent completely new apartment of approximately 94 m2, in a new building, comprising an entrance hall, a guest toilet, a fully equipped semi-open kitchen, a living dining room, two en-suite bedrooms with bathroom/showers and wc.

#### **PRESTATIONS / SERVICES**

Bedrooms / Bedrooms : 2 Double beds / Double beds : 2 Showers / Showers : 2 Baths / Baths : 1 WC / WC : 3 Internet acces / Internet acces Air conditioning / Air conditioning Sea view / Sea view Lift / Lift