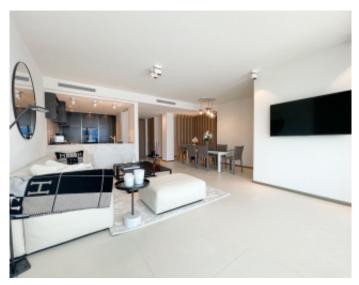

### IMMEUBLE / BUILDING

High standing building *High standing building* 

Cannes, Croisette, facing the Palace, magnificent completely new apartment of approximately 94 m2, in a new building, comprising an entrance hall, a guest toilet, a fully equipped semi-open kitchen, a living dining room, two en-suite bedrooms with bathroom/showers and wc.

Cannes, Croisette, facing the Palace, magnificent completely new apartment of approximately 94 m2, in a new building, comprising an entrance hall, a guest toilet, a fully equipped semi-open kitchen, a living dining room, two en-suite bedrooms with bathroom/showers and wc.