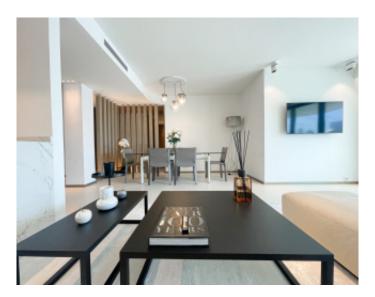

### IMMEUBLE / BUILDING

High standing building *High standing building* 

Cannes, Croisette, facing the Palace, magnificent completely new apartment of approximately 94 m2, in a new building, comprising an entrance hall, a guest toilet, a fully equipped semi-open kitchen, a living dining room, two en-suite bedrooms with bathroom/showers and wc.

Cannes, Croisette, facing the Palace, magnificent completely new apartment of approximately 94 m2, in a new building, comprising an entrance hall, a guest toilet, a fully equipped semi-open kitchen, a living dining room, two en-suite bedrooms with bathroom/showers and wc.

#### **PRESTATIONS / SERVICES**

Bedrooms / Bedrooms : 2 Double beds / Double beds : 2 Showers / Showers : 2 Baths / Baths : 1 WC / WC : 3 Internet acces / Internet acces Air conditioning / Air conditioning Sea view / Sea view Lift / Lift