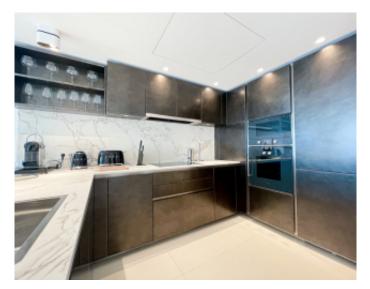

### IMMEUBLE / BUILDING

High standing building *High standing building* 

Cannes, Croisette, facing the Palace, magnificent completely new apartment of approximately 94 m2, in a new building, comprising an entrance hall, a guest toilet, a fully equipped semi-open kitchen, a living dining room, two en-suite bedrooms with bathroom/showers and wc.

Cannes, Croisette, facing the Palace, magnificent completely new apartment of approximately 94 m2, in a new building, comprising an entrance hall, a guest toilet, a fully equipped semi-open kitchen, a living dining room, two en-suite bedrooms with bathroom/showers and wc.