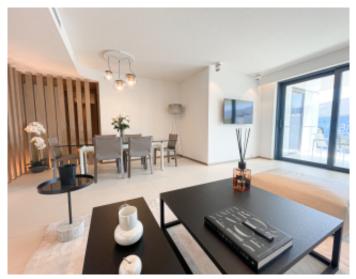

### IMMEUBLE / BUILDING

High standing building *High standing building* 

Cannes, Croisette, facing the Palace, magnificent completely new apartment of approximately 94 m2, in a new building, comprising an entrance hall, a guest toilet, a fully equipped semi-open kitchen, a living dining room, two en-suite bedrooms with bathroom/showers and wc.

Cannes, Croisette, facing the Palace, magnificent completely new apartment of approximately 94 m2, in a new building, comprising an entrance hall, a guest toilet, a fully equipped semi-open kitchen, a living dining room, two en-suite bedrooms with bathroom/showers and wc.