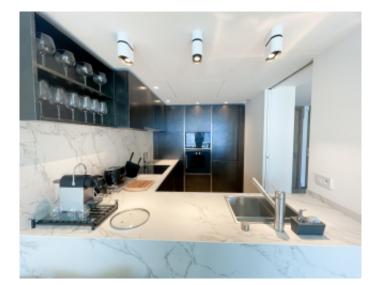

### IMMEUBLE / BUILDING

High standing building *High standing building* 

Cannes, Croisette, facing the Palace, magnificent completely new apartment of approximately 94 m2, in a new building, comprising an entrance hall, a guest toilet, a fully equipped semi-open kitchen, a living dining room, two en-suite bedrooms with bathroom/showers and wc.

Cannes, Croisette, facing the Palace, magnificent completely new apartment of approximately 94 m2, in a new building, comprising an entrance hall, a guest toilet, a fully equipped semi-open kitchen, a living dining room, two en-suite bedrooms with bathroom/showers and wc.