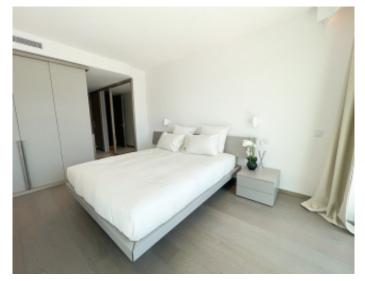

### IMMEUBLE / BUILDING

High standing building *High standing building* 

Cannes, Croisette, facing the Palace, magnificent completely new apartment of approximately 94 m2, in a new building, comprising an entrance hall, a guest toilet, a fully equipped semi-open kitchen, a living dining room, two en-suite bedrooms with bathroom/showers and wc.

Cannes, Croisette, facing the Palace, magnificent completely new apartment of approximately 94 m2, in a new building, comprising an entrance hall, a guest toilet, a fully equipped semi-open kitchen, a living dining room, two en-suite bedrooms with bathroom/showers and wc.

#### **PRESTATIONS / SERVICES**

Bedrooms / Bedrooms : 2 Double beds / Double beds : 2 Showers / Showers : 2 Baths / Baths : 1 WC / WC : 3 Internet acces / Internet acces Air conditioning / Air conditioning Sea view / Sea view Lift / Lift