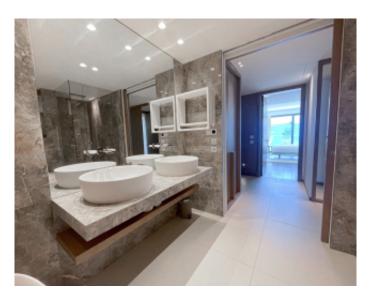

### IMMEUBLE / BUILDING

High standing building *High standing building* 

Cannes, Croisette, facing the Palace, magnificent completely new apartment of approximately 94 m2, in a new building, comprising an entrance hall, a guest toilet, a fully equipped semi-open kitchen, a living dining room, two en-suite bedrooms with bathroom/showers and wc.

Cannes, Croisette, facing the Palace, magnificent completely new apartment of approximately 94 m2, in a new building, comprising an entrance hall, a guest toilet, a fully equipped semi-open kitchen, a living dining room, two en-suite bedrooms with bathroom/showers and wc.

#### **PRESTATIONS / SERVICES**

Bedrooms / Bedrooms : 2 Double beds / Double beds : 2 Showers / Showers : 2 Baths / Baths : 1 WC / WC : 3 Internet acces / Internet acces Air conditioning / Air conditioning Sea view / Sea view Lift / Lift