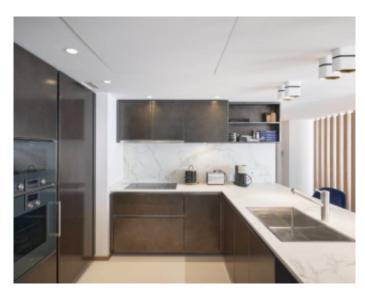

#### IMMEUBLE / BUILDING

High standing building High standing building

Cannes Croisette, magnificent apartment of approximately 240 m2 entirely new, in a magnificent new building. The apartment is made up of an entrance hall, a large living-dining room opening onto a terrace of around 25 m2, a guest toilet, 5 en-suite bedrooms with bathrooms and/or showers and toilets.

#### PRESTATIONS / SERVICES

Bedrooms / *Bedrooms* : 5 Double beds / *Double beds* : 5

Showers / Showers : 5 Baths / Baths : 2 WC / WC : 6

Terrace / Terrace : 25 sqm Internet acces / Internet acces Air conditioning / Air conditioning