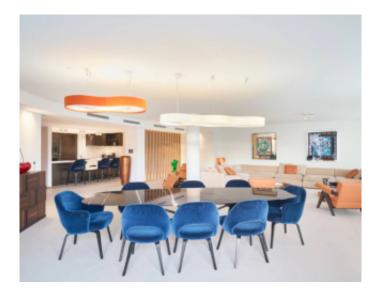

#### IMMEUBLE / BUILDING

High standing building High standing building

Cannes Croisette, magnificent apartment of approximately 240 m2 entirely new, in a magnificent new building. The apartment is made up of an entrance hall, a large living-dining room opening onto a terrace of around 25 m2, a guest toilet, 5 en-suite bedrooms with bathrooms and/or showers and toilets.

#### PRESTATIONS / SERVICES

Bedrooms / *Bedrooms* : 5 Double beds / *Double beds* : 5

Showers / Showers : 5 Baths / Baths : 2 WC / WC : 6

Terrace / Terrace : 25 sqm Internet acces / Internet acces Air conditioning / Air conditioning