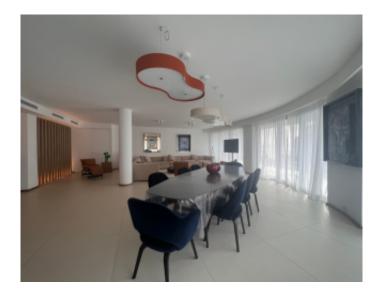

#### IMMEUBLE / BUILDING

High standing building High standing building

Cannes Croisette, magnificent apartment of approximately 240 m2 entirely new, in a magnificent new building. The apartment is made up of an entrance hall, a large living-dining room opening onto a terrace of around 25 m2, a guest toilet, 5 en-suite bedrooms with bathrooms and/or showers and toilets.