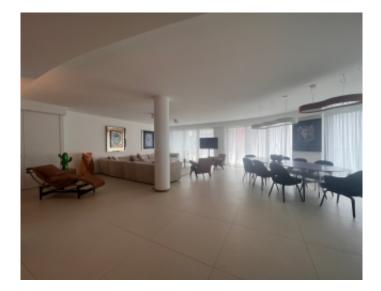

#### IMMEUBLE / BUILDING

High standing building High standing building

Cannes Croisette, magnificent apartment of approximately 240 m2 entirely new, in a magnificent new building. The apartment is made up of an entrance hall, a large living-dining room opening onto a terrace of around 25 m2, a guest toilet, 5 en-suite bedrooms with bathrooms and/or showers and toilets.

Possibility of display at an additional cost.

Apartment located in the same building as references 364; 293; 294; 506; 365; 295; 296; 603

Cannes Croisette, magnificent apartment of approximately 240 m2 entirely new, in a magnificent new building. The apartment is made up of an entrance hall, a large living-dining room opening onto a terrace of around 25 m2, a guest toilet, 5 en-suite bedrooms with bathrooms and/or showers and toilets.