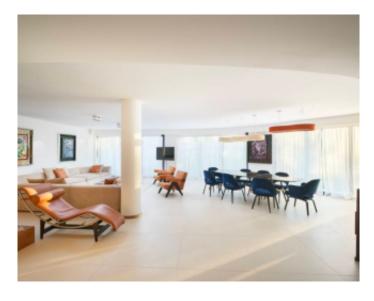

#### IMMEUBLE / BUILDING

High standing building High standing building

Cannes Croisette, magnificent apartment of approximately 240 m2 entirely new, in a magnificent new building. The apartment is made up of an entrance hall, a large living-dining room opening onto a terrace of around 25 m2, a guest toilet, 5 en-suite bedrooms with bathrooms and/or showers and toilets.

Possibility of display at an additional cost.

Apartment located in the same building as references 364; 293; 294; 506; 365; 295; 296; 603

Cannes Croisette, magnificent apartment of approximately 240 m2 entirely new, in a magnificent new building. The apartment is made up of an entrance hall, a large living-dining room opening onto a terrace of around 25 m2, a guest toilet, 5 en-suite bedrooms with bathrooms and/or showers and toilets.