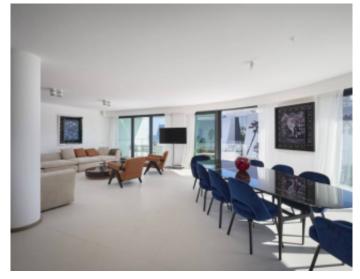

#### IMMEUBLE / BUILDING

High standing building High standing building

Cannes Croisette, magnificent apartment of approximately 240 m2 entirely new, in a magnificent new building. The apartment is made up of an entrance hall, a large living-dining room opening onto a terrace of around 25 m2, a guest toilet, 5 en-suite bedrooms with bathrooms and/or showers and toilets.