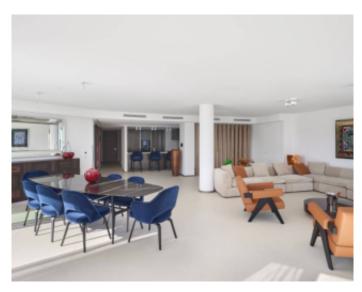

#### IMMEUBLE / BUILDING

High standing building High standing building

Cannes Croisette, magnificent apartment of approximately 240 m2 entirely new, in a magnificent new building. The apartment is made up of an entrance hall, a large living-dining room opening onto a terrace of around 25 m2, a guest toilet, 5 en-suite bedrooms with bathrooms and/or showers and toilets.

Possibility of display at an additional cost.

Apartment located in the same building as references 364; 293; 294; 506; 365; 295; 296; 603

Cannes Croisette, magnificent apartment of approximately 240 m2 entirely new, in a magnificent new building. The apartment is made up of an entrance hall, a large living-dining room opening onto a terrace of around 25 m2, a guest toilet, 5 en-suite bedrooms with bathrooms and/or showers and toilets.