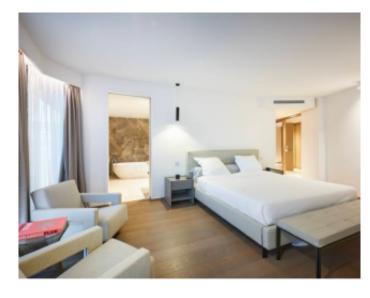

#### IMMEUBLE / BUILDING

High standing building High standing building

Cannes Croisette, magnificent apartment of approximately 240 m2 entirely new, in a magnificent new building. The apartment is made up of an entrance hall, a large living-dining room opening onto a terrace of around 25 m2, a guest toilet, 5 en-suite bedrooms with bathrooms and/or showers and toilets.

#### PRESTATIONS / SERVICES

Bedrooms / *Bedrooms* : 5 Double beds / *Double beds* : 5

Showers / Showers : 5 Baths / Baths : 2 WC / WC : 6

Terrace / Terrace : 25 sqm Internet acces / Internet acces Air conditioning / Air conditioning