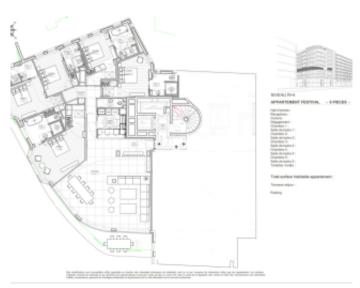

#### APPARTEMENT/APARTMENT

Surface area: 240 sqm Surface area: 240 sqm

Floor : 4ème *4th Floor* 

Nearby from the palais by walk: 1

min

Nearby from the palais by walk: 1

min

Vacation rentals and congresses Vacation rentals and congresses

#### IMMEUBLE / BUILDING

High standing building High standing building

Cannes Croisette, magnificent apartment of approximately 240 m2 entirely new, in a magnificent new building. The apartment is made up of an entrance hall, a large living-dining room opening onto a terrace of around 25 m2, a guest toilet, 5 en-suite bedrooms with bathrooms and/or showers and toilets.

#### PRESTATIONS / SERVICES

Bedrooms / *Bedrooms* : 5 Double beds / *Double beds* : 5

Showers / Showers : 5 Baths / Baths : 2 WC / WC : 6

Terrace / Terrace : 25 sqm Internet acces / Internet acces Air conditioning / Air conditioning