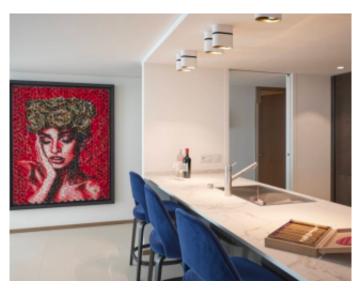

#### IMMEUBLE / BUILDING

High standing building High standing building

Cannes Croisette, magnificent apartment of approximately 240 m2 entirely new, in a magnificent new building. The apartment is made up of an entrance hall, a large living-dining room opening onto a terrace of around 25 m2, a guest toilet, 5 en-suite bedrooms with bathrooms and/or showers and toilets.