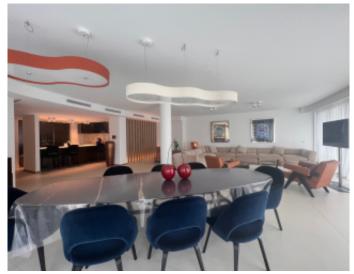

#### IMMEUBLE / BUILDING

High standing building High standing building

Cannes Croisette, magnificent apartment of approximately 240 m2 entirely new, in a magnificent new building. The apartment is made up of an entrance hall, a large living-dining room opening onto a terrace of around 25 m2, a guest toilet, 5 en-suite bedrooms with bathrooms and/or showers and toilets.

#### PRESTATIONS / SERVICES

Bedrooms / *Bedrooms* : 5 Double beds / *Double beds* : 5

Showers / Showers : 5 Baths / Baths : 2 WC / WC : 6

Terrace / Terrace : 25 sqm Internet acces / Internet acces Air conditioning / Air conditioning