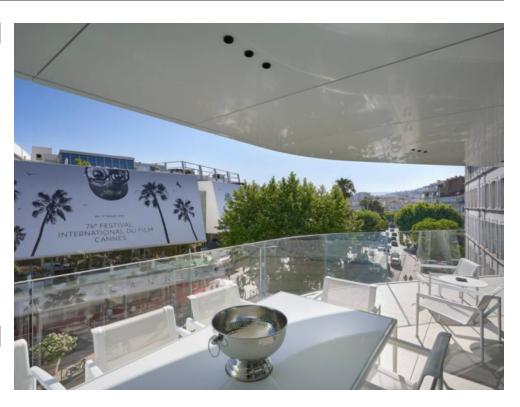

#### IMMEUBLE / BUILDING

High standing building High standing building

Cannes Croisette, magnificent apartment of approximately 240 m2 entirely new, in a magnificent new building. The apartment is made up of an entrance hall, a large living-dining room opening onto a terrace of around 25 m2, a guest toilet, 5 en-suite bedrooms with bathrooms and/or showers and toilets.

#### PRESTATIONS / SERVICES

Bedrooms / *Bedrooms* : 5 Double beds / *Double beds* : 5

Showers / Showers : 5 Baths / Baths : 2 WC / WC : 6

Terrace / Terrace : 25 sqm Internet acces / Internet acces Air conditioning / Air conditioning