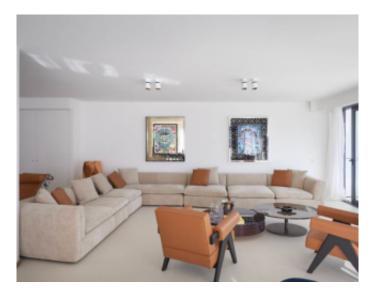

#### IMMEUBLE / BUILDING

High standing building High standing building

Cannes Croisette, magnificent apartment of approximately 240 m2 entirely new, in a magnificent new building. The apartment is made up of an entrance hall, a large living-dining room opening onto a terrace of around 25 m2, a guest toilet, 5 en-suite bedrooms with bathrooms and/or showers and toilets.