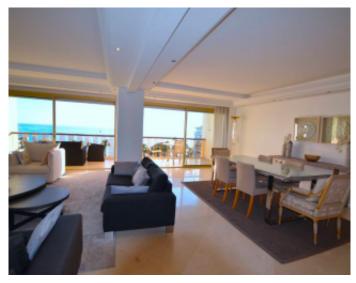

### IMMEUBLE / BUILDING

High standing building High standing building

Cannes, Croisette, located in a prestigious residence, beautiful apartment of approximately 140 sqm, composed of an entrance, a guest toilet, a living dining room opening onto a terrace of approximately 22 sqm with panoramic sea view, a fully open semi-open kitchen equipped, a bedroom en suite with bathroom, shower and wc with terrace to the north, a bedroom en suite with shower room.

Cannes, Croisette, located in a prestigious residence, beautiful apartment of approximately 140 sqm, composed of an entrance, a guest toilet, a living dining room opening onto a terrace of approximately 22 sqm with panoramic sea view, a fully open semi-open kitchen equipped, a bedroom en suite with bathroom, shower and wc with terrace to the north, a bedroom en suite with shower room.