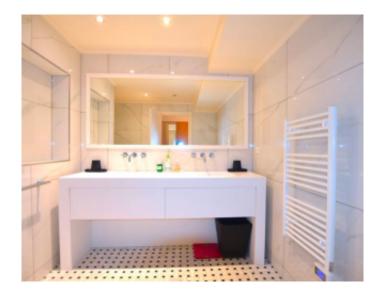

### IMMEUBLE / BUILDING

High standing building High standing building

Cannes, Croisette, located in a prestigious residence, beautiful apartment of approximately 140 sqm, composed of an entrance, a guest toilet, a living dining room opening onto a terrace of approximately 22 sqm with panoramic sea view, a fully open semi-open kitchen equipped, a bedroom en suite with bathroom, shower and wc with terrace to the north, a bedroom en suite with shower room.

Cannes, Croisette, located in a prestigious residence, beautiful apartment of approximately 140 sqm, composed of an entrance, a guest toilet, a living dining room opening onto a terrace of approximately 22 sqm with panoramic sea view, a fully open semi-open kitchen equipped, a bedroom en suite with bathroom, shower and wc with terrace to the north, a bedroom en suite with shower room.

#### PRESTATIONS / SERVICES

Bedrooms / *Bedrooms* : 2 Double beds / *Double beds* : 2

Showers / Showers : 2 Baths / Baths : 1 WC / WC : 2 Terrace / Terrace : 22 sqm Internet acces / Internet acces Air conditioning / Air conditioning Lift / Lift