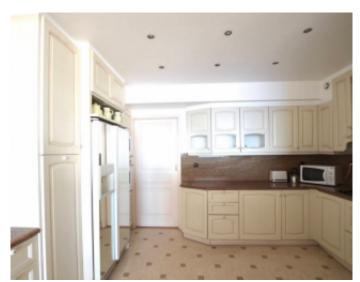

### IMMEUBLE / BUILDING

High standing building High standing building

Cannes, Croisette, located in a prestigious residence, beautiful apartment of approximately 140 sqm, composed of an entrance, a guest toilet, a living dining room opening onto a terrace of approximately 22 sqm with panoramic sea view, a fully open semi-open kitchen equipped, a bedroom en suite with bathroom, shower and wc with terrace to the north, a bedroom en suite with shower room.

Cannes, Croisette, located in a prestigious residence, beautiful apartment of approximately 140 sqm, composed of an entrance, a guest toilet, a living dining room opening onto a terrace of approximately 22 sqm with panoramic sea view, a fully open semi-open kitchen equipped, a bedroom en suite with bathroom, shower and wc with terrace to the north, a bedroom en suite with shower room.