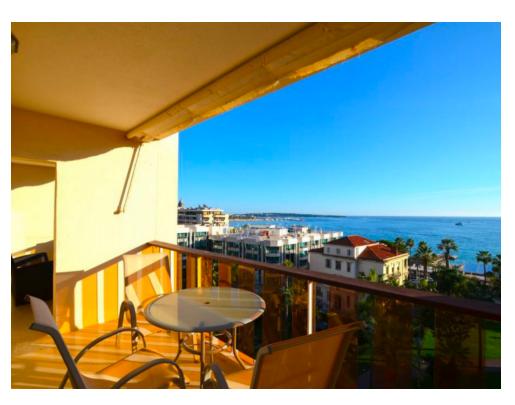

### IMMEUBLE / BUILDING

High standing building High standing building

Cannes, Croisette, located in a prestigious residence, beautiful apartment of approximately 140 sqm, composed of an entrance, a guest toilet, a living dining room opening onto a terrace of approximately 22 sqm with panoramic sea view, a fully open semi-open kitchen equipped, a bedroom en suite with bathroom, shower and wc with terrace to the north, a bedroom en suite with shower room.

Cannes, Croisette, located in a prestigious residence, beautiful apartment of approximately 140 sqm, composed of an entrance, a guest toilet, a living dining room opening onto a terrace of approximately 22 sqm with panoramic sea view, a fully open semi-open kitchen equipped, a bedroom en suite with bathroom, shower and wc with terrace to the north, a bedroom en suite with shower room.

Panoramic sea view / Panoramic sea view