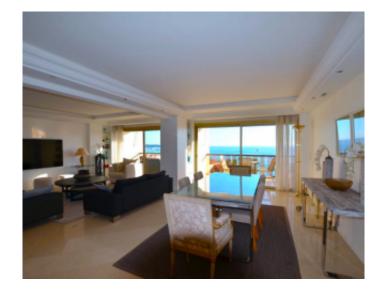

### IMMEUBLE / BUILDING

High standing building High standing building

Cannes, Croisette, located in a prestigious residence, beautiful apartment of approximately 140 sqm, composed of an entrance, a guest toilet, a living dining room opening onto a terrace of approximately 22 sqm with panoramic sea view, a fully open semi-open kitchen equipped, a bedroom en suite with bathroom, shower and wc with terrace to the north, a bedroom en suite with shower room.

Cannes, Croisette, located in a prestigious residence, beautiful apartment of approximately 140 sqm, composed of an entrance, a guest toilet, a living dining room opening onto a terrace of approximately 22 sqm with panoramic sea view, a fully open semi-open kitchen equipped, a bedroom en suite with bathroom, shower and wc with terrace to the north, a bedroom en suite with shower room.