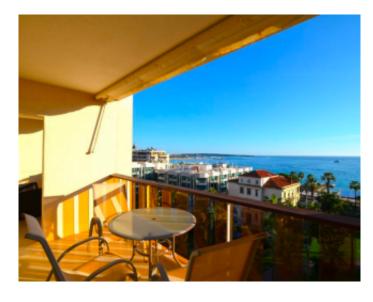

### IMMEUBLE / BUILDING

High standing building High standing building

Cannes, Croisette, located in a prestigious residence, beautiful apartment of approximately 140 sqm, composed of an entrance, a guest toilet, a living dining room opening onto a terrace of approximately 22 sqm with panoramic sea view, a fully open semi-open kitchen equipped, a bedroom en suite with bathroom, shower and wc with terrace to the north, a bedroom en suite with shower room.

Cannes, Croisette, located in a prestigious residence, beautiful apartment of approximately 140 sqm, composed of an entrance, a guest toilet, a living dining room opening onto a terrace of approximately 22 sqm with panoramic sea view, a fully open semi-open kitchen equipped, a bedroom en suite with bathroom, shower and wc with terrace to the north, a bedroom en suite with shower room.

Panoramic sea view / Panoramic sea view