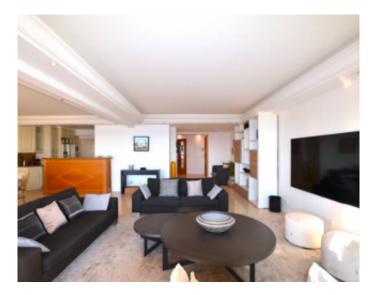

### IMMEUBLE / BUILDING

High standing building High standing building

Cannes, Croisette, located in a prestigious residence, beautiful apartment of approximately 140 sqm, composed of an entrance, a guest toilet, a living dining room opening onto a terrace of approximately 22 sqm with panoramic sea view, a fully open semi-open kitchen equipped, a bedroom en suite with bathroom, shower and wc with terrace to the north, a bedroom en suite with shower room.

Cannes, Croisette, located in a prestigious residence, beautiful apartment of approximately 140 sqm, composed of an entrance, a guest toilet, a living dining room opening onto a terrace of approximately 22 sqm with panoramic sea view, a fully open semi-open kitchen equipped, a bedroom en suite with bathroom, shower and wc with terrace to the north, a bedroom en suite with shower room.