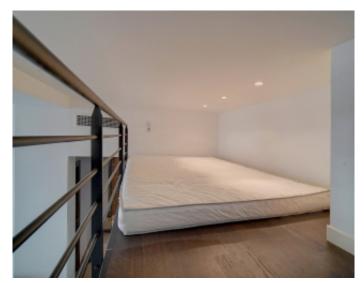

### IMMEUBLE / BUILDING

Bourgeois building *Bourgeois building* 

Cannes, city center, very nice apartment of approximately 50 sqm, completely renovated, comprising a living-dining room, fully equipped open kitchen, one bedroom, a shower room, a separate toilet, mezzanine with an additional sleeping area.

Cannes, city center, very nice apartment of approximately 50 sqm, completely renovated, comprising a living-dining room, fully equipped open kitchen, one bedroom, a shower room, a separate toilet, mezzanine with an additional sleeping area.

#### **PRESTATIONS / SERVICES**

Bedrooms / *Bedrooms* : 1 Double beds / *Double beds* : 2 Showers / *Showers* : 1 WC / WC : 1 Internet acces / Internet acces Air conditioning / Air conditioning Lift / Lift