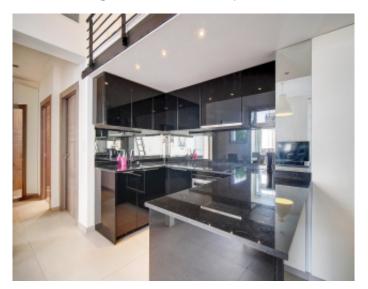

### IMMEUBLE / BUILDING

Bourgeois building *Bourgeois building* 

Cannes, city center, very nice apartment of approximately 50 sqm, completely renovated, comprising a living-dining room, fully equipped open kitchen, one bedroom, a shower room, a separate toilet, mezzanine with an additional sleeping area.

Cannes, city center, very nice apartment of approximately 50 sqm, completely renovated, comprising a living-dining room, fully equipped open kitchen, one bedroom, a shower room, a separate toilet, mezzanine with an additional sleeping area.