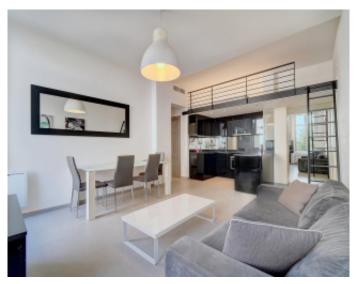

### IMMEUBLE / BUILDING

Bourgeois building *Bourgeois building* 

Cannes, city center, very nice apartment of approximately 50 sqm, completely renovated, comprising a living-dining room, fully equipped open kitchen, one bedroom, a shower room, a separate toilet, mezzanine with an additional sleeping area.

Cannes, city center, very nice apartment of approximately 50 sqm, completely renovated, comprising a living-dining room, fully equipped open kitchen, one bedroom, a shower room, a separate toilet, mezzanine with an additional sleeping area.