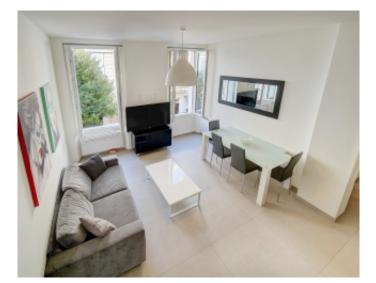

### IMMEUBLE / BUILDING

Bourgeois building *Bourgeois building* 

Cannes, city center, very nice apartment of approximately 50 sqm, completely renovated, comprising a living-dining room, fully equipped open kitchen, one bedroom, a shower room, a separate toilet, mezzanine with an additional sleeping area.

Cannes, city center, very nice apartment of approximately 50 sqm, completely renovated, comprising a living-dining room, fully equipped open kitchen, one bedroom, a shower room, a separate toilet, mezzanine with an additional sleeping area.