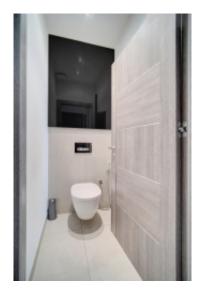

### IMMEUBLE / BUILDING

Bourgeois building *Bourgeois building* 

Cannes, city center, very nice apartment of approximately 50 sqm, completely renovated, comprising a living-dining room, fully equipped open kitchen, one bedroom, a shower room, a separate toilet, mezzanine with an additional sleeping area.

Cannes, city center, very nice apartment of approximately 50 sqm, completely renovated, comprising a living-dining room, fully equipped open kitchen, one bedroom, a shower room, a separate toilet, mezzanine with an additional sleeping area.

#### **PRESTATIONS / SERVICES**

Bedrooms / *Bedrooms* : 1 Double beds / *Double beds* : 2 Showers / *Showers* : 1 WC / WC : 1 Internet acces / Internet acces Air conditioning / Air conditioning Lift / Lift