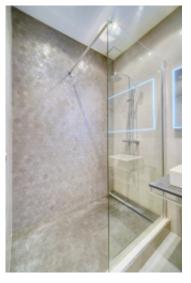

### IMMEUBLE / BUILDING

Bourgeois building *Bourgeois building* 

Cannes, city center, very nice apartment of approximately 50 sqm, completely renovated, comprising a living-dining room, fully equipped open kitchen, one bedroom, a shower room, a separate toilet, mezzanine with an additional sleeping area.

Cannes, city center, very nice apartment of approximately 50 sqm, completely renovated, comprising a living-dining room, fully equipped open kitchen, one bedroom, a shower room, a separate toilet, mezzanine with an additional sleeping area.

#### **PRESTATIONS / SERVICES**

Bedrooms / *Bedrooms* : 1 Double beds / *Double beds* : 2 Showers / *Showers* : 1 WC / WC : 1 Internet acces / Internet acces Air conditioning / Air conditioning Lift / Lift