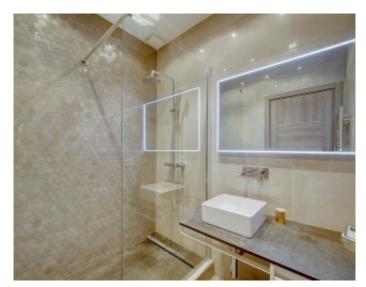

### IMMEUBLE / BUILDING

Bourgeois building *Bourgeois building* 

Cannes, city center, very nice apartment of approximately 50 sqm, completely renovated, comprising a living-dining room, fully equipped open kitchen, one bedroom, a shower room, a separate toilet, mezzanine with an additional sleeping area.

Cannes, city center, very nice apartment of approximately 50 sqm, completely renovated, comprising a living-dining room, fully equipped open kitchen, one bedroom, a shower room, a separate toilet, mezzanine with an additional sleeping area.

#### **PRESTATIONS / SERVICES**

Bedrooms / *Bedrooms* : 1 Double beds / *Double beds* : 2 Showers / *Showers* : 1 WC / WC : 1 Internet acces / Internet acces Air conditioning / Air conditioning Lift / Lift