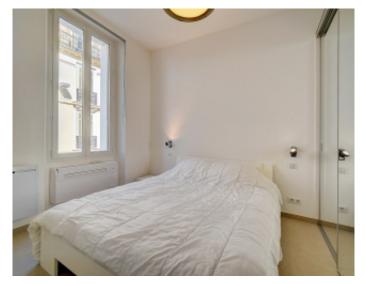

### IMMEUBLE / BUILDING

Bourgeois building *Bourgeois building* 

Cannes, city center, very nice apartment of approximately 50 sqm, completely renovated, comprising a living-dining room, fully equipped open kitchen, one bedroom, a shower room, a separate toilet, mezzanine with an additional sleeping area.

Cannes, city center, very nice apartment of approximately 50 sqm, completely renovated, comprising a living-dining room, fully equipped open kitchen, one bedroom, a shower room, a separate toilet, mezzanine with an additional sleeping area.

#### **PRESTATIONS / SERVICES**

Bedrooms / *Bedrooms* : 1 Double beds / *Double beds* : 2 Showers / *Showers* : 1 WC / WC : 1 Internet acces / Internet acces Air conditioning / Air conditioning Lift / Lift