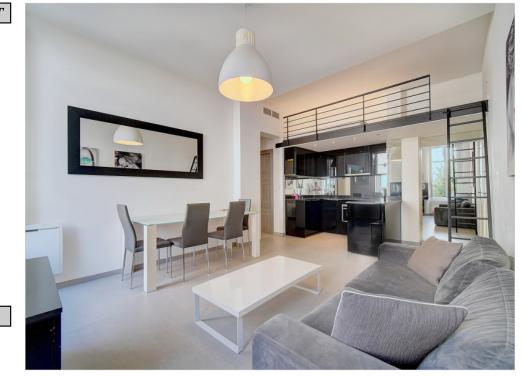

### IMMEUBLE / BUILDING

Bourgeois building *Bourgeois building* 

Cannes, city center, very nice apartment of approximately 50 sqm, completely renovated, comprising a living-dining room, fully equipped open kitchen, one bedroom, a shower room, a separate toilet, mezzanine with an additional sleeping area.

Cannes, city center, very nice apartment of approximately 50 sqm, completely renovated, comprising a living-dining room, fully equipped open kitchen, one bedroom, a shower room, a separate toilet, mezzanine with an additional sleeping area.