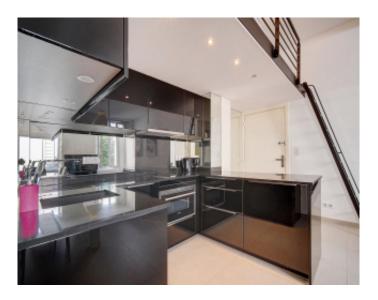

### IMMEUBLE / BUILDING

Bourgeois building *Bourgeois building* 

Cannes, city center, very nice apartment of approximately 50 sqm, completely renovated, comprising a living-dining room, fully equipped open kitchen, one bedroom, a shower room, a separate toilet, mezzanine with an additional sleeping area.

Cannes, city center, very nice apartment of approximately 50 sqm, completely renovated, comprising a living-dining room, fully equipped open kitchen, one bedroom, a shower room, a separate toilet, mezzanine with an additional sleeping area.