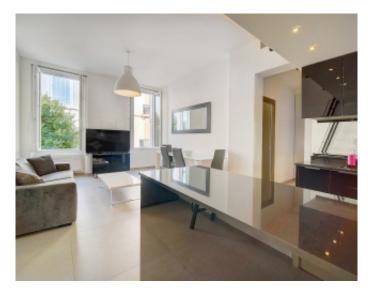

### IMMEUBLE / BUILDING

Bourgeois building *Bourgeois building* 

Cannes, city center, very nice apartment of approximately 50 sqm, completely renovated, comprising a living-dining room, fully equipped open kitchen, one bedroom, a shower room, a separate toilet, mezzanine with an additional sleeping area.

Cannes, city center, very nice apartment of approximately 50 sqm, completely renovated, comprising a living-dining room, fully equipped open kitchen, one bedroom, a shower room, a separate toilet, mezzanine with an additional sleeping area.