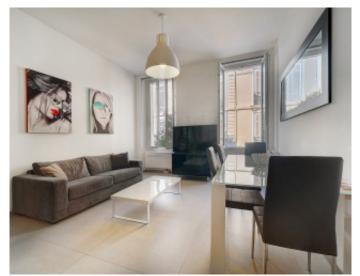

### IMMEUBLE / BUILDING

Bourgeois building *Bourgeois building* 

Cannes, city center, very nice apartment of approximately 50 sqm, completely renovated, comprising a living-dining room, fully equipped open kitchen, one bedroom, a shower room, a separate toilet, mezzanine with an additional sleeping area.

Cannes, city center, very nice apartment of approximately 50 sqm, completely renovated, comprising a living-dining room, fully equipped open kitchen, one bedroom, a shower room, a separate toilet, mezzanine with an additional sleeping area.