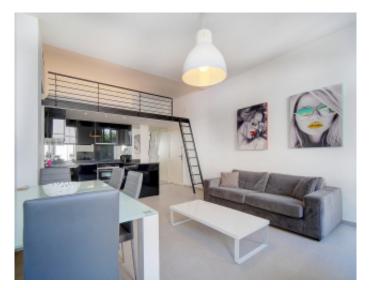

### IMMEUBLE / BUILDING

Bourgeois building *Bourgeois building* 

Cannes, city center, very nice apartment of approximately 50 sqm, completely renovated, comprising a living-dining room, fully equipped open kitchen, one bedroom, a shower room, a separate toilet, mezzanine with an additional sleeping area.

Cannes, city center, very nice apartment of approximately 50 sqm, completely renovated, comprising a living-dining room, fully equipped open kitchen, one bedroom, a shower room, a separate toilet, mezzanine with an additional sleeping area.