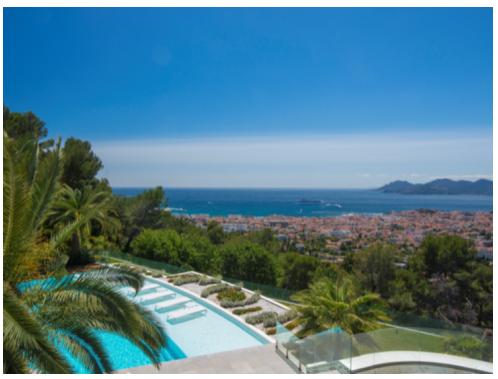

The villa benefits from huge gardens with an infinity pool and a tennis court.

Guest house, comprising a living room with open kitchenette, a double bedroom with adjoining shower room, WC and bidet, a double bedroom with adjoining shower room, WC and bidet.