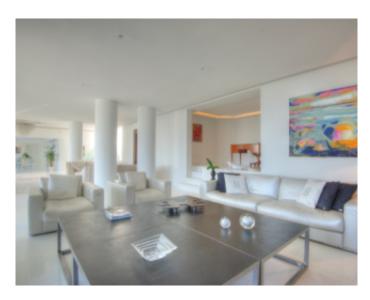

#### **VILLA**

High standing villa High standing villa

Cannes, in the heights, magnificent villa of approximately 2,000 sqm completely renovated. The Villa is spread over several floors with lift.

At the entrance level, entrance with lift, WC for 2 people, Double living room, TV, opening onto a large terrace with sea view, dining room for 18 guests, opening onto a large terrace with sea view, fully equipped kitchen (Gaggenau) additional back kitchen with a separate entrance.

At the entrance level, entrance with lift, WC for 2 people, Double living room, TV, opening onto a large terrace with sea view, dining room for 18 guests, opening onto a large terrace with sea view, fully equipped kitchen (Gaggenau) additional back kitchen with a separate entrance.