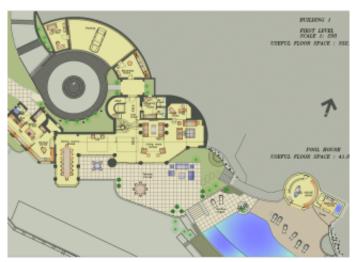

#### **VILLA**

High standing villa High standing villa

Cannes, in the heights, magnificent villa of approximately 2,000 sqm completely renovated. The Villa is spread over several floors with lift.

At the entrance level, entrance with lift, WC for 2 people, Double living room, TV, opening onto a large terrace with sea view, dining room for 18 guests, opening onto a large terrace with sea view, fully equipped kitchen (Gaggenau) additional back kitchen with a separate entrance.

On the 2nd floor, entrance with elevator, one bedroom en suite, living room, TV, dressing room, safe, with adjoining bathroom and separate shower, separate Japanese toilet, opening onto a large terrace with a breathtaking sea view, this terrace is shared with the master bedroom. A master bedroom, dressing room, TV, with a large adjoining bathroom and separate shower, separate Japanese toilet.