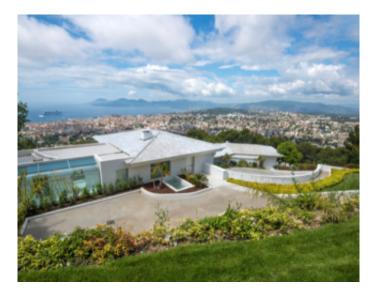

#### **VILLA**

High standing villa High standing villa

Cannes, in the heights, magnificent villa of approximately 2,000 sqm completely renovated. The Villa is spread over several floors with lift.

At the entrance level, entrance with lift, WC for 2 people, Double living room, TV, opening onto a large terrace with sea view, dining room for 18 guests, opening onto a large terrace with sea view, fully equipped kitchen (Gaggenau) additional back kitchen with a separate entrance.

1 twin bedroom with ensuite shower room and WC.

1 twin bedroom with ensuite shower room and WC.

Cannes, in the heights, magnificent villa of approximately 2,000 sqm completely renovated. The Villa is spread over several floors with lift.