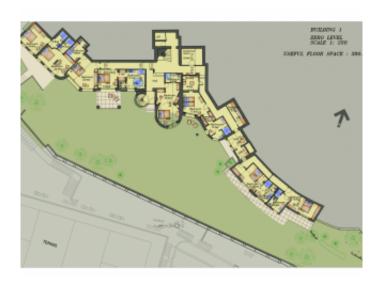

On the ground floor, 6 double bedrooms, TV safe, with adjoining shower room, WC.

All rooms have access to the garden.

On the lower floor, an independent bedroom, TV, with adjoining shower room and WC.

a billiard room, a cinema room, a gym, sauna shower and wc.

The villa benefits from huge gardens with an infinity pool and a tennis court.

Guest house, comprising a living room with open kitchenette, a double bedroom with adjoining shower room, WC and bidet, a double bedroom with adjoining shower room, WC and bidet.

Space for staff, consisting of a dining room, TV and open kitchen.

1 single bed with adjoining shower room and wc.

1 single bed with en-suite shower room and WC.

1 double bedroom with ensuite shower room and WC.

1 twin bedroom with ensuite shower room and WC.

1 twin bedroom with ensuite shower room and WC.

Cannes, in the heights, magnificent villa of approximately 2,000 sqm completely renovated. The Villa is spread over several floors with lift.