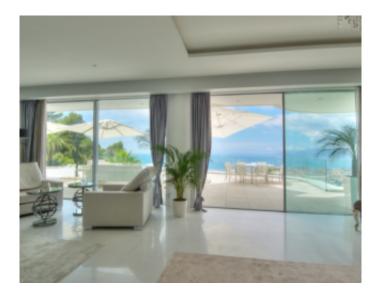

#### **VILLA**

High standing villa High standing villa

Cannes, in the heights, magnificent villa of approximately 2,000 sqm completely renovated. The Villa is spread over several floors with lift.

At the entrance level, entrance with lift, WC for 2 people, Double living room, TV, opening onto a large terrace with sea view, dining room for 18 guests, opening onto a large terrace with sea view, fully equipped kitchen (Gaggenau) additional back kitchen with a separate entrance.

At the entrance level, entrance with lift, WC for 2 people, Double living room, TV, opening onto a large terrace with sea view, dining room for 18 guests, opening onto a large terrace with sea view, fully equipped kitchen (Gaggenau) additional back kitchen with a separate entrance.