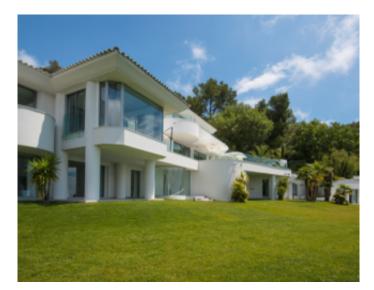

#### **VILLA**

High standing villa High standing villa

Cannes, in the heights, magnificent villa of approximately 2,000 sqm completely renovated. The Villa is spread over several floors with lift.

At the entrance level, entrance with lift, WC for 2 people, Double living room, TV, opening onto a large terrace with sea view, dining room for 18 guests, opening onto a large terrace with sea view, fully equipped kitchen (Gaggenau) additional back kitchen with a separate entrance.

1 twin bedroom with ensuite shower room and WC.

1 twin bedroom with ensuite shower room and WC.

Cannes, in the heights, magnificent villa of approximately 2,000 sqm completely renovated. The Villa is spread over several floors with lift.