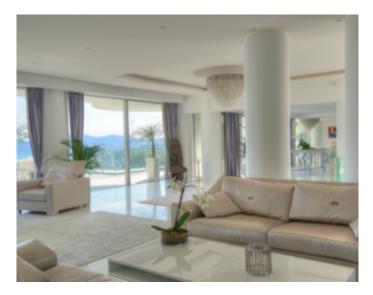

#### **VILLA**

High standing villa High standing villa

Cannes, in the heights, magnificent villa of approximately 2,000 sqm completely renovated. The Villa is spread over several floors with lift.

At the entrance level, entrance with lift, WC for 2 people, Double living room, TV, opening onto a large terrace with sea view, dining room for 18 guests, opening onto a large terrace with sea view, fully equipped kitchen (Gaggenau) additional back kitchen with a separate entrance.

At the entrance level, entrance with lift, WC for 2 people, Double living room, TV, opening onto a large terrace with sea view, dining room for 18 guests, opening onto a large terrace with sea view, fully equipped kitchen (Gaggenau) additional back kitchen with a separate entrance.