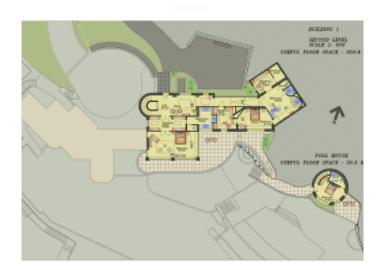

On the 2nd floor, entrance with elevator, one bedroom en suite, living room, TV, dressing room, safe, with adjoining bathroom and separate shower, separate Japanese toilet, opening onto a large terrace with a breathtaking sea view, this terrace is shared with the master bedroom. A master bedroom, dressing room, TV, with a large adjoining bathroom and separate shower, separate Japanese toilet.