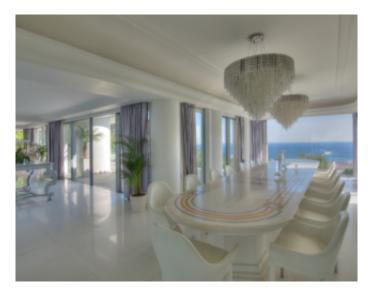

#### **VILLA**

High standing villa High standing villa

Cannes, in the heights, magnificent villa of approximately 2,000 sqm completely renovated. The Villa is spread over several floors with lift.

At the entrance level, entrance with lift, WC for 2 people, Double living room, TV, opening onto a large terrace with sea view, dining room for 18 guests, opening onto a large terrace with sea view, fully equipped kitchen (Gaggenau) additional back kitchen with a separate entrance.

At the entrance level, entrance with lift, WC for 2 people, Double living room, TV, opening onto a large terrace with sea view, dining room for 18 guests, opening onto a large terrace with sea view, fully equipped kitchen (Gaggenau) additional back kitchen with a separate entrance.