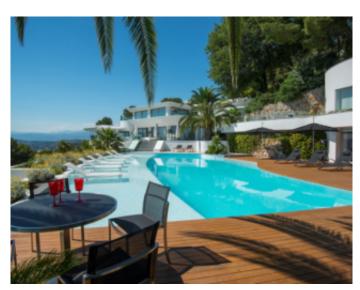

The villa benefits from huge gardens with an infinity pool and a tennis court.

Guest house, comprising a living room with open kitchenette, a double bedroom with adjoining shower room, WC and bidet, a double bedroom with adjoining shower room, WC and bidet.

Swimming-pool / Swimming-pool

Lift / Lift

Panoramic sea view / Panoramic sea view

Safe / Safe

Sauna / Sauna

Tennis Court / Tennis Court Movies room / Movies room

Fitness room / Fitness room