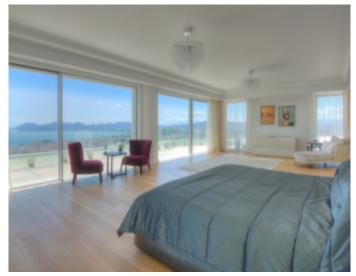

On the 2nd floor, entrance with elevator, one bedroom en suite, living room, TV, dressing room, safe, with adjoining bathroom and separate shower, separate Japanese toilet, opening onto a large terrace with a breathtaking sea view, this terrace is shared with the master bedroom. A master bedroom, dressing room, TV, with a large adjoining bathroom and separate shower, separate Japanese toilet.