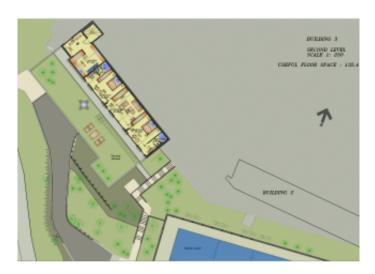

On the 2nd floor, entrance with elevator, one bedroom en suite, living room, TV, dressing room, safe, with adjoining bathroom and separate shower, separate Japanese toilet, opening onto a large terrace with a breathtaking sea view, this terrace is shared with the master bedroom. A master bedroom, dressing room, TV, with a large adjoining bathroom and separate shower, separate Japanese toilet.