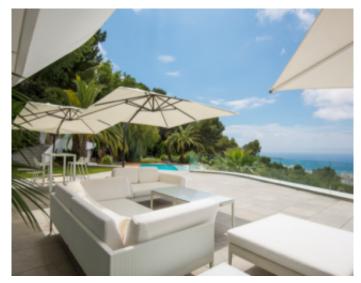

#### **VILLA**

High standing villa High standing villa

Cannes, in the heights, magnificent villa of approximately 2,000 sqm completely renovated. The Villa is spread over several floors with lift.

At the entrance level, entrance with lift, WC for 2 people, Double living room, TV, opening onto a large terrace with sea view, dining room for 18 guests, opening onto a large terrace with sea view, fully equipped kitchen (Gaggenau) additional back kitchen with a separate entrance.

The villa benefits from huge gardens with an infinity pool and a tennis court.

Guest house, comprising a living room with open kitchenette, a double bedroom with adjoining shower room, WC and bidet, a double bedroom with adjoining shower room, WC and bidet.