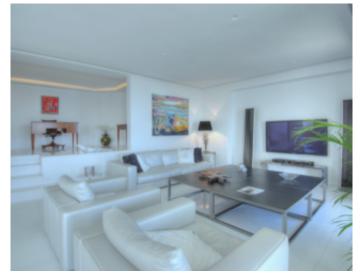

#### **VILLA**

High standing villa High standing villa

Cannes, in the heights, magnificent villa of approximately 2,000 sqm completely renovated. The Villa is spread over several floors with lift.

At the entrance level, entrance with lift, WC for 2 people, Double living room, TV, opening onto a large terrace with sea view, dining room for 18 guests, opening onto a large terrace with sea view, fully equipped kitchen (Gaggenau) additional back kitchen with a separate entrance.

At the entrance level, entrance with lift, WC for 2 people, Double living room, TV, opening onto a large terrace with sea view, dining room for 18 guests, opening onto a large terrace with sea view, fully equipped kitchen (Gaggenau) additional back kitchen with a separate entrance.