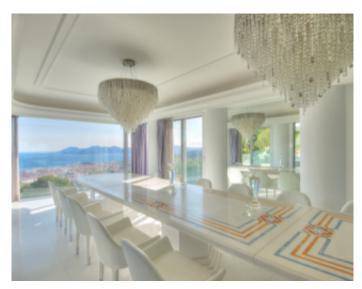

#### **VILLA**

High standing villa High standing villa

Cannes, in the heights, magnificent villa of approximately 2,000 sqm completely renovated. The Villa is spread over several floors with lift.

At the entrance level, entrance with lift, WC for 2 people, Double living room, TV, opening onto a large terrace with sea view, dining room for 18 guests, opening onto a large terrace with sea view, fully equipped kitchen (Gaggenau) additional back kitchen with a separate entrance.

At the entrance level, entrance with lift, WC for 2 people, Double living room, TV, opening onto a large terrace with sea view, dining room for 18 guests, opening onto a large terrace with sea view, fully equipped kitchen (Gaggenau) additional back kitchen with a separate entrance.