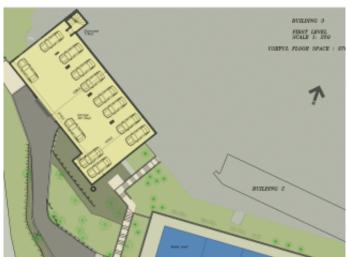

#### **VILLA**

High standing villa High standing villa

Cannes, in the heights, magnificent villa of approximately 2,000 sqm completely renovated. The Villa is spread over several floors with lift.

At the entrance level, entrance with lift, WC for 2 people, Double living room, TV, opening onto a large terrace with sea view, dining room for 18 guests, opening onto a large terrace with sea view, fully equipped kitchen (Gaggenau) additional back kitchen with a separate entrance.

On the 2nd floor, entrance with elevator, one bedroom en suite, living room, TV, dressing room, safe, with adjoining bathroom and separate shower, separate Japanese toilet, opening onto a large terrace with a breathtaking sea view, this terrace is shared with the master bedroom. A master bedroom, dressing room, TV, with a large adjoining bathroom and separate shower, separate Japanese toilet.

On the ground floor, 6 double bedrooms, TV safe, with adjoining shower room, WC.

All rooms have access to the garden.

On the lower floor, an independent bedroom, TV, with adjoining shower room and WC.

a billiard room, a cinema room, a gym, sauna shower and wc.