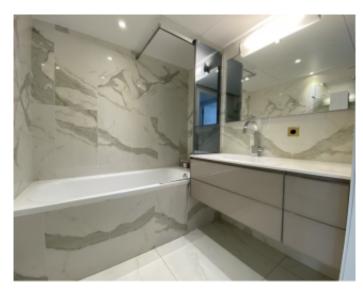

## IMMEUBLE / BUILDING

High standing building High standing building

Cannes, Croisette, facing the Palace, magnificent apartment of approximately 100 sqm, completely renovated, comprising an entrance hall, a living dining room with fully equipped open kitchen, 2 bedrooms, one of which is en suite with bathroom, a shower room, guest toilet, terrace with sea view.

Cannes, Croisette, facing the Palace, magnificent apartment of approximately 100 sqm, completely renovated, comprising an entrance hall, a living dining room with fully equipped open kitchen, 2 bedrooms, one of which is en suite with bathroom, a shower room, guest toilet, terrace with sea view.

## PRESTATIONS / SERVICES

Bedrooms / Bedrooms : 2 Double beds / Double beds : 2

Showers / Showers : 1 Baths / Baths : 1 WC / WC : 1 Internet acces / Internet acces
Air conditioning / Air conditioning
Sea view / Sea view
Lift / Lift