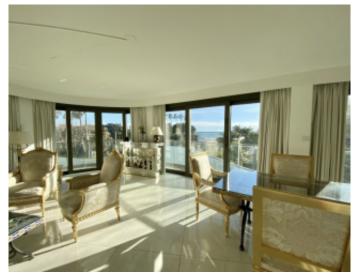

## IMMEUBLE / BUILDING

High standing building High standing building

Cannes, Croisette, facing the Palace, magnificent apartment of approximately 100 sqm, completely renovated, comprising an entrance hall, a living dining room with fully equipped open kitchen, 2 bedrooms, one of which is en suite with bathroom, a shower room, guest toilet, terrace with sea view.

Cannes, Croisette, facing the Palace, magnificent apartment of approximately 100 sqm, completely renovated, comprising an entrance hall, a living dining room with fully equipped open kitchen, 2 bedrooms, one of which is en suite with bathroom, a shower room, guest toilet, terrace with sea view.