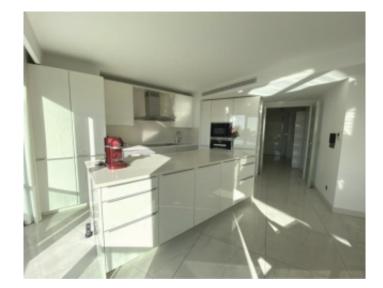

## IMMEUBLE / BUILDING

High standing building High standing building

Cannes, Croisette, facing the Palace, magnificent apartment of approximately 100 sqm, completely renovated, comprising an entrance hall, a living dining room with fully equipped open kitchen, 2 bedrooms, one of which is en suite with bathroom, a shower room, guest toilet, terrace with sea view.

Cannes, Croisette, facing the Palace, magnificent apartment of approximately 100 sqm, completely renovated, comprising an entrance hall, a living dining room with fully equipped open kitchen, 2 bedrooms, one of which is en suite with bathroom, a shower room, guest toilet, terrace with sea view.