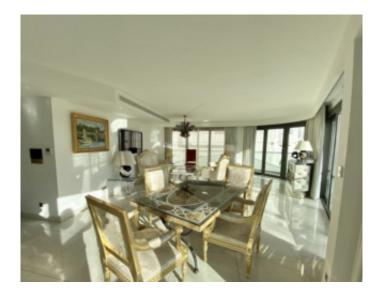

## IMMEUBLE / BUILDING

High standing building High standing building

Cannes, Croisette, facing the Palace, magnificent apartment of approximately 100 sqm, completely renovated, comprising an entrance hall, a living dining room with fully equipped open kitchen, 2 bedrooms, one of which is en suite with bathroom, a shower room, guest toilet, terrace with sea view.

Cannes, Croisette, facing the Palace, magnificent apartment of approximately 100 sqm, completely renovated, comprising an entrance hall, a living dining room with fully equipped open kitchen, 2 bedrooms, one of which is en suite with bathroom, a shower room, guest toilet, terrace with sea view.