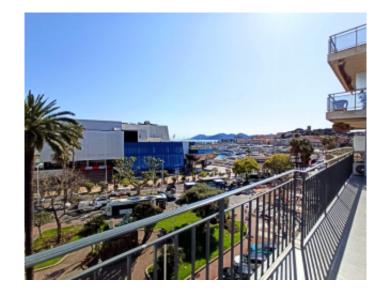

#### IMMEUBLE / BUILDING

Bourgeois building Bourgeois building

Cannes, facing the Palais, magnificent apartment of around 100 sqm, comprising an entrance hall, a living-dining room, 3 bedrooms, 2 bathrooms, a balcony facing the Palace with viewing authorization and a terrace back of around 20 sqm.

Cannes, facing the Palais, magnificent apartment of around 100 sqm, comprising an entrance hall, a living-dining room, 3 bedrooms, 2 bathrooms, a balcony facing the Palace with viewing authorization and a terrace back of around 20 sqm.