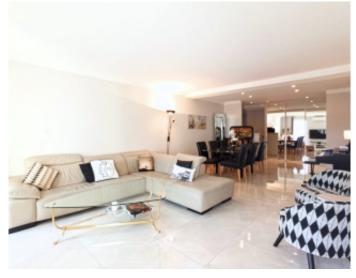

#### IMMEUBLE / BUILDING

Bourgeois building Bourgeois building

Cannes, facing the Palais, magnificent apartment of around 100 sqm, comprising an entrance hall, a living-dining room, 3 bedrooms, 2 bathrooms, a balcony facing the Palace with viewing authorization and a terrace back of around 20 sqm.

Cannes, facing the Palais, magnificent apartment of around 100 sqm, comprising an entrance hall, a living-dining room, 3 bedrooms, 2 bathrooms, a balcony facing the Palace with viewing authorization and a terrace back of around 20 sqm.