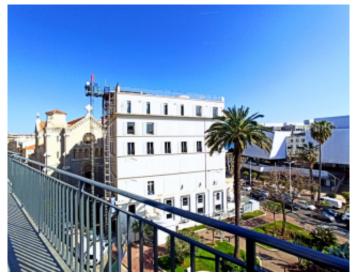

#### IMMEUBLE / BUILDING

Bourgeois building Bourgeois building

Cannes, facing the Palais, magnificent apartment of around 100 sqm, comprising an entrance hall, a living-dining room, 3 bedrooms, 2 bathrooms, a balcony facing the Palace with viewing authorization and a terrace back of around 20 sqm.

Cannes, facing the Palais, magnificent apartment of around 100 sqm, comprising an entrance hall, a living-dining room, 3 bedrooms, 2 bathrooms, a balcony facing the Palace with viewing authorization and a terrace back of around 20 sqm.