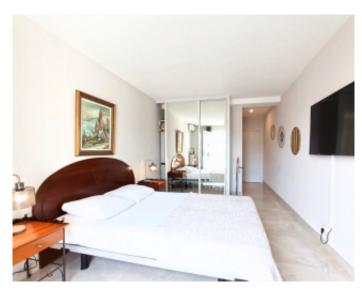

#### IMMEUBLE / BUILDING

Bourgeois building Bourgeois building

Cannes, facing the Palais, magnificent apartment of around 100 sqm, comprising an entrance hall, a living-dining room, 3 bedrooms, 2 bathrooms, a balcony facing the Palace with viewing authorization and a terrace back of around 20 sqm.

Cannes, facing the Palais, magnificent apartment of around 100 sqm, comprising an entrance hall, a living-dining room, 3 bedrooms, 2 bathrooms, a balcony facing the Palace with viewing authorization and a terrace back of around 20 sqm.

#### PRESTATIONS / SERVICES

Bedrooms / Bedrooms : 3
Double beds / Double beds : 2
Single Beds / Single Beds : 2
Terrace / Terrace : 20 sqm

Internet acces / Internet acces
Air conditioning / Air conditioning
Lift / Lift