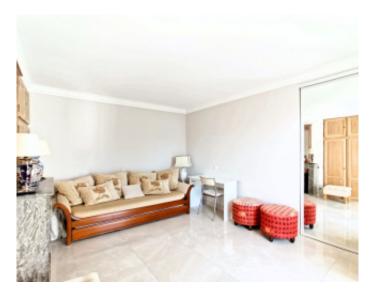

#### IMMEUBLE / BUILDING

Bourgeois building Bourgeois building

Cannes, facing the Palais, magnificent apartment of around 100 sqm, comprising an entrance hall, a living-dining room, 3 bedrooms, 2 bathrooms, a balcony facing the Palace with viewing authorization and a terrace back of around 20 sqm.

Cannes, facing the Palais, magnificent apartment of around 100 sqm, comprising an entrance hall, a living-dining room, 3 bedrooms, 2 bathrooms, a balcony facing the Palace with viewing authorization and a terrace back of around 20 sqm.

#### PRESTATIONS / SERVICES

Bedrooms / Bedrooms : 3
Double beds / Double beds : 2
Single Beds / Single Beds : 2
Terrace / Terrace : 20 sqm

Internet acces / Internet acces
Air conditioning / Air conditioning
Lift / Lift