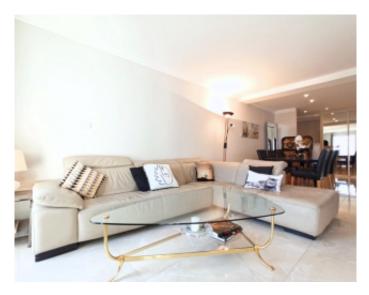

#### IMMEUBLE / BUILDING

Bourgeois building Bourgeois building

Cannes, facing the Palais, magnificent apartment of around 100 sqm, comprising an entrance hall, a living-dining room, 3 bedrooms, 2 bathrooms, a balcony facing the Palace with viewing authorization and a terrace back of around 20 sqm.

Cannes, facing the Palais, magnificent apartment of around 100 sqm, comprising an entrance hall, a living-dining room, 3 bedrooms, 2 bathrooms, a balcony facing the Palace with viewing authorization and a terrace back of around 20 sqm.