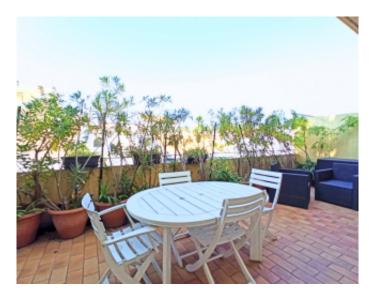

#### IMMEUBLE / BUILDING

Bourgeois building Bourgeois building

Cannes, facing the Palais, magnificent apartment of around 100 sqm, comprising an entrance hall, a living-dining room, 3 bedrooms, 2 bathrooms, a balcony facing the Palace with viewing authorization and a terrace back of around 20 sqm.

Cannes, facing the Palais, magnificent apartment of around 100 sqm, comprising an entrance hall, a living-dining room, 3 bedrooms, 2 bathrooms, a balcony facing the Palace with viewing authorization and a terrace back of around 20 sqm.

#### PRESTATIONS / SERVICES

Bedrooms / Bedrooms : 3
Double beds / Double beds : 2
Single Beds / Single Beds : 2
Terrace / Terrace : 20 sqm

Internet acces / Internet acces
Air conditioning / Air conditioning
Lift / Lift