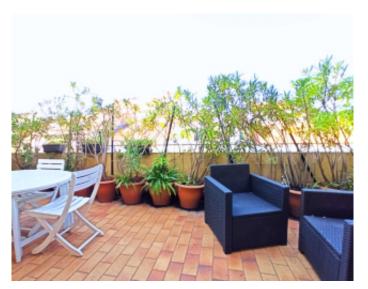

#### IMMEUBLE / BUILDING

Bourgeois building Bourgeois building

Cannes, facing the Palais, magnificent apartment of around 100 sqm, comprising an entrance hall, a living-dining room, 3 bedrooms, 2 bathrooms, a balcony facing the Palace with viewing authorization and a terrace back of around 20 sqm.

Cannes, facing the Palais, magnificent apartment of around 100 sqm, comprising an entrance hall, a living-dining room, 3 bedrooms, 2 bathrooms, a balcony facing the Palace with viewing authorization and a terrace back of around 20 sqm.

#### PRESTATIONS / SERVICES

Bedrooms / Bedrooms : 3
Double beds / Double beds : 2
Single Beds / Single Beds : 2
Terrace / Terrace : 20 sqm

Internet acces / Internet acces
Air conditioning / Air conditioning
Lift / Lift