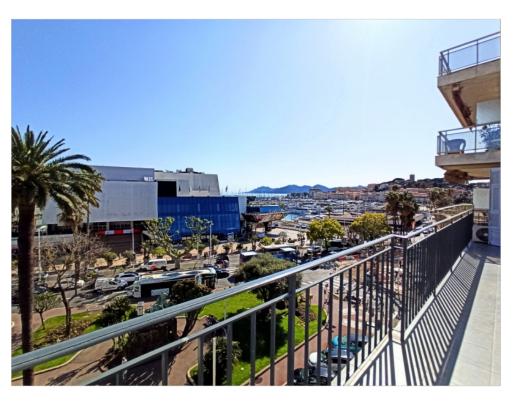

#### IMMEUBLE / BUILDING

Bourgeois building Bourgeois building

Cannes, facing the Palais, magnificent apartment of around 100 sqm, comprising an entrance hall, a living-dining room, 3 bedrooms, 2 bathrooms, a balcony facing the Palace with viewing authorization and a terrace back of around 20 sqm.

Cannes, facing the Palais, magnificent apartment of around 100 sqm, comprising an entrance hall, a living-dining room, 3 bedrooms, 2 bathrooms, a balcony facing the Palace with viewing authorization and a terrace back of around 20 sqm.