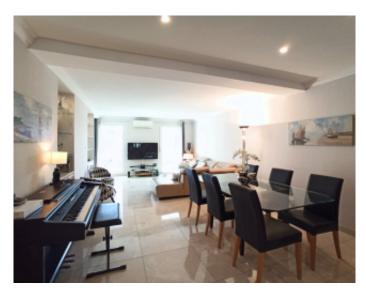

#### IMMEUBLE / BUILDING

Bourgeois building Bourgeois building

Cannes, facing the Palais, magnificent apartment of around 100 sqm, comprising an entrance hall, a living-dining room, 3 bedrooms, 2 bathrooms, a balcony facing the Palace with viewing authorization and a terrace back of around 20 sqm.

Cannes, facing the Palais, magnificent apartment of around 100 sqm, comprising an entrance hall, a living-dining room, 3 bedrooms, 2 bathrooms, a balcony facing the Palace with viewing authorization and a terrace back of around 20 sqm.