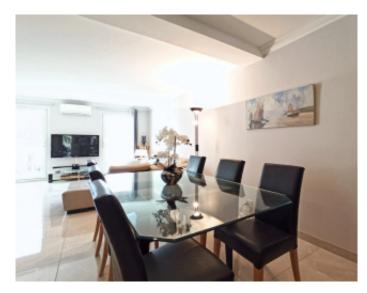

#### IMMEUBLE / BUILDING

Bourgeois building Bourgeois building

Cannes, facing the Palais, magnificent apartment of around 100 sqm, comprising an entrance hall, a living-dining room, 3 bedrooms, 2 bathrooms, a balcony facing the Palace with viewing authorization and a terrace back of around 20 sqm.

Cannes, facing the Palais, magnificent apartment of around 100 sqm, comprising an entrance hall, a living-dining room, 3 bedrooms, 2 bathrooms, a balcony facing the Palace with viewing authorization and a terrace back of around 20 sqm.