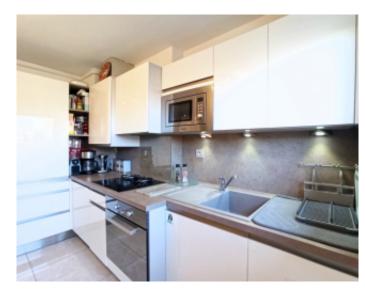

#### IMMEUBLE / BUILDING

Bourgeois building Bourgeois building

Cannes, facing the Palais, magnificent apartment of around 100 sqm, comprising an entrance hall, a living-dining room, 3 bedrooms, 2 bathrooms, a balcony facing the Palace with viewing authorization and a terrace back of around 20 sqm.

Cannes, facing the Palais, magnificent apartment of around 100 sqm, comprising an entrance hall, a living-dining room, 3 bedrooms, 2 bathrooms, a balcony facing the Palace with viewing authorization and a terrace back of around 20 sqm.