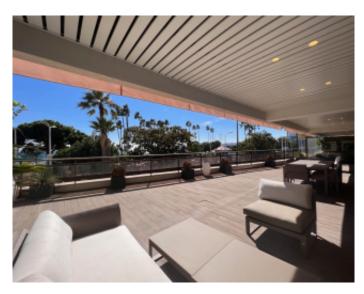

### IMMEUBLE / BUILDING

Hight standing building Hight standing building

Cannes Croisette, located in the Gray d'Albion, magnificent apartment of about 150 sqm, fully renovated composed of an entrance hall, a large living room with open kitchen fully equipped, 3 bedrooms en suite with shower room and wc, a guest wc, large terrace of about 110 sqm open on each room with panoramic sea view

Cannes Croisette, located in the Gray d'Albion, magnificent apartment of about 150 sqm, fully renovated composed of an entrance hall, a large living room with open kitchen fully equipped, 3 bedrooms en suite with shower room and wc, a guest wc, large terrace of about 110 sqm open on each room with panoramic sea view

### PRESTATIONS / SERVICES

Bedrooms / *Bedrooms* : 3 Double beds / *Double beds* : 3

Showers / Showers : 3
Baths / Baths : 1
WC / WC : 4

Terrace / Terrace : 110 sqm Internet acces / Internet acces Air conditioning / Air conditioning

Lift / Lift

Panoramic sea view / Panoramic sea view