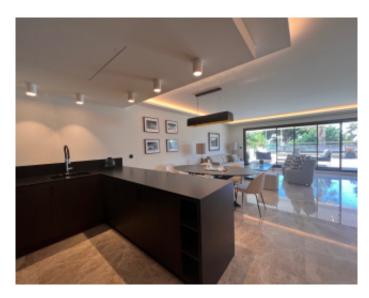

### IMMEUBLE / BUILDING

Hight standing building Hight standing building

Cannes Croisette, located in the Gray d'Albion, magnificent apartment of about 150 sqm, fully renovated composed of an entrance hall, a large living room with open kitchen fully equipped, 3 bedrooms en suite with shower room and wc, a guest wc, large terrace of about 110 sqm open on each room with panoramic sea view

Cannes Croisette, located in the Gray d'Albion, magnificent apartment of about 150 sqm, fully renovated composed of an entrance hall, a large living room with open kitchen fully equipped, 3 bedrooms en suite with shower room and wc, a guest wc, large terrace of about 110 sqm open on each room with panoramic sea view