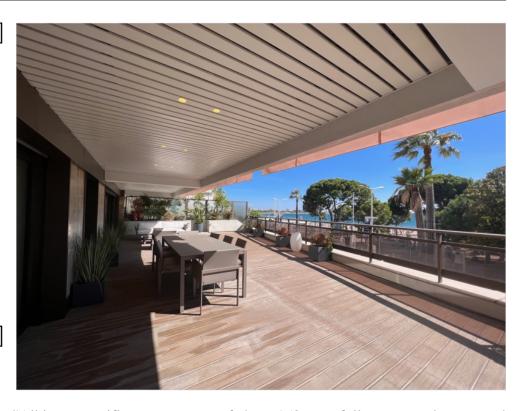

### IMMEUBLE / BUILDING

Hight standing building Hight standing building

Cannes Croisette, located in the Gray d'Albion, magnificent apartment of about 150 sqm, fully renovated composed of an entrance hall, a large living room with open kitchen fully equipped, 3 bedrooms en suite with shower room and wc, a guest wc, large terrace of about 110 sqm open on each room with panoramic sea view

Cannes Croisette, located in the Gray d'Albion, magnificent apartment of about 150 sqm, fully renovated composed of an entrance hall, a large living room with open kitchen fully equipped, 3 bedrooms en suite with shower room and wc, a guest wc, large terrace of about 110 sqm open on each room with panoramic sea view

### PRESTATIONS / SERVICES

Bedrooms / *Bedrooms* : 3 Double beds / *Double beds* : 3

Showers / Showers : 3
Baths / Baths : 1
WC / WC : 4

Terrace / Terrace : 110 sqm Internet acces / Internet acces Air conditioning / Air conditioning

Lift / Lift

Panoramic sea view / Panoramic sea view