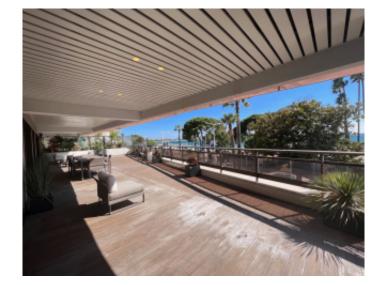

### IMMEUBLE / BUILDING

Hight standing building Hight standing building

Cannes Croisette, located in the Gray d'Albion, magnificent apartment of about 150 sqm, fully renovated composed of an entrance hall, a large living room with open kitchen fully equipped, 3 bedrooms en suite with shower room and wc, a guest wc, large terrace of about 110 sqm open on each room with panoramic sea view

Cannes Croisette, located in the Gray d'Albion, magnificent apartment of about 150 sqm, fully renovated composed of an entrance hall, a large living room with open kitchen fully equipped, 3 bedrooms en suite with shower room and wc, a guest wc, large terrace of about 110 sqm open on each room with panoramic sea view

### PRESTATIONS / SERVICES

Bedrooms / *Bedrooms* : 3 Double beds / *Double beds* : 3

Showers / Showers : 3
Baths / Baths : 1
WC / WC : 4

Terrace / Terrace : 110 sqm Internet acces / Internet acces Air conditioning / Air conditioning

Lift / Lift

Panoramic sea view / Panoramic sea view