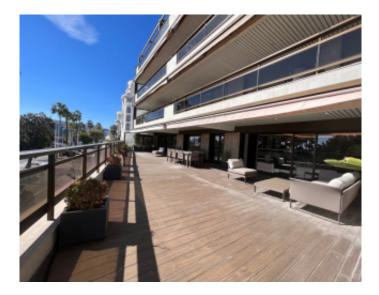

### IMMEUBLE / BUILDING

Hight standing building Hight standing building

Cannes Croisette, located in the Gray d'Albion, magnificent apartment of about 150 sqm, fully renovated composed of an entrance hall, a large living room with open kitchen fully equipped, 3 bedrooms en suite with shower room and wc, a guest wc, large terrace of about 110 sqm open on each room with panoramic sea view

Cannes Croisette, located in the Gray d'Albion, magnificent apartment of about 150 sqm, fully renovated composed of an entrance hall, a large living room with open kitchen fully equipped, 3 bedrooms en suite with shower room and wc, a guest wc, large terrace of about 110 sqm open on each room with panoramic sea view

### PRESTATIONS / SERVICES

Bedrooms / *Bedrooms* : 3 Double beds / *Double beds* : 3

Showers / Showers : 3
Baths / Baths : 1
WC / WC : 4

Terrace / Terrace : 110 sqm Internet acces / Internet acces Air conditioning / Air conditioning

Lift / Lift

Panoramic sea view / Panoramic sea view