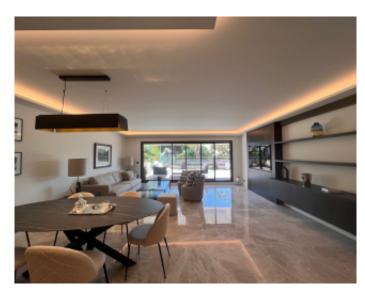

### IMMEUBLE / BUILDING

Hight standing building Hight standing building

Cannes Croisette, located in the Gray d'Albion, magnificent apartment of about 150 sqm, fully renovated composed of an entrance hall, a large living room with open kitchen fully equipped, 3 bedrooms en suite with shower room and wc, a guest wc, large terrace of about 110 sqm open on each room with panoramic sea view

Cannes Croisette, located in the Gray d'Albion, magnificent apartment of about 150 sqm, fully renovated composed of an entrance hall, a large living room with open kitchen fully equipped, 3 bedrooms en suite with shower room and wc, a guest wc, large terrace of about 110 sqm open on each room with panoramic sea view

### PRESTATIONS / SERVICES

Bedrooms / *Bedrooms* : 3 Double beds / *Double beds* : 3

Showers / Showers : 3
Baths / Baths : 1
WC / WC : 4

Terrace / Terrace : 110 sqm Internet acces / Internet acces Air conditioning / Air conditioning