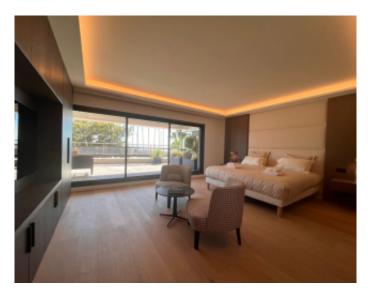

### IMMEUBLE / BUILDING

Hight standing building Hight standing building

Cannes Croisette, located in the Gray d'Albion, magnificent apartment of about 150 sqm, fully renovated composed of an entrance hall, a large living room with open kitchen fully equipped, 3 bedrooms en suite with shower room and wc, a guest wc, large terrace of about 110 sqm open on each room with panoramic sea view

Cannes Croisette, located in the Gray d'Albion, magnificent apartment of about 150 sqm, fully renovated composed of an entrance hall, a large living room with open kitchen fully equipped, 3 bedrooms en suite with shower room and wc, a guest wc, large terrace of about 110 sqm open on each room with panoramic sea view

### PRESTATIONS / SERVICES

Bedrooms / *Bedrooms* : 3 Double beds / *Double beds* : 3

Showers / Showers : 3
Baths / Baths : 1
WC / WC : 4

Terrace / Terrace : 110 sqm Internet acces / Internet acces Air conditioning / Air conditioning