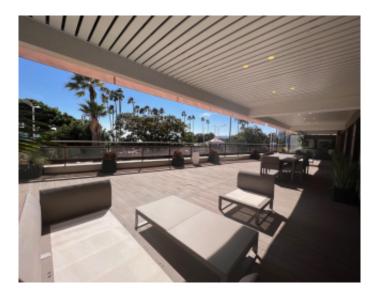

### IMMEUBLE / BUILDING

Hight standing building Hight standing building

Cannes Croisette, located in the Gray d'Albion, magnificent apartment of about 150 sqm, fully renovated composed of an entrance hall, a large living room with open kitchen fully equipped, 3 bedrooms en suite with shower room and wc, a guest wc, large terrace of about 110 sqm open on each room with panoramic sea view

Cannes Croisette, located in the Gray d'Albion, magnificent apartment of about 150 sqm, fully renovated composed of an entrance hall, a large living room with open kitchen fully equipped, 3 bedrooms en suite with shower room and wc, a guest wc, large terrace of about 110 sqm open on each room with panoramic sea view

### PRESTATIONS / SERVICES

Bedrooms / *Bedrooms* : 3 Double beds / *Double beds* : 3

Showers / Showers : 3
Baths / Baths : 1
WC / WC : 4

Terrace / Terrace : 110 sqm Internet acces / Internet acces Air conditioning / Air conditioning

Lift / Lift

Panoramic sea view / Panoramic sea view