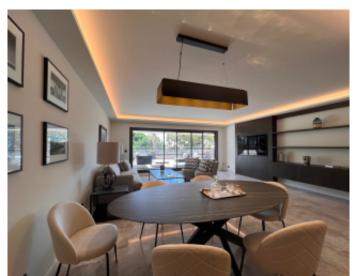

### IMMEUBLE / BUILDING

Hight standing building Hight standing building

Cannes Croisette, located in the Gray d'Albion, magnificent apartment of about 150 sqm, fully renovated composed of an entrance hall, a large living room with open kitchen fully equipped, 3 bedrooms en suite with shower room and wc, a guest wc, large terrace of about 110 sqm open on each room with panoramic sea view

Cannes Croisette, located in the Gray d'Albion, magnificent apartment of about 150 sqm, fully renovated composed of an entrance hall, a large living room with open kitchen fully equipped, 3 bedrooms en suite with shower room and wc, a guest wc, large terrace of about 110 sqm open on each room with panoramic sea view

### PRESTATIONS / SERVICES

Bedrooms / *Bedrooms* : 3 Double beds / *Double beds* : 3

Showers / Showers : 3
Baths / Baths : 1
WC / WC : 4

Terrace / Terrace : 110 sqm Internet acces / Internet acces Air conditioning / Air conditioning