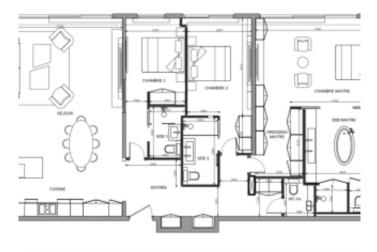

### IMMEUBLE / BUILDING

Hight standing building Hight standing building

Cannes Croisette, located in the Gray d'Albion, magnificent apartment of about 150 sqm, fully renovated composed of an entrance hall, a large living room with open kitchen fully equipped, 3 bedrooms en suite with shower room and wc, a guest wc, large terrace of about 110 sqm open on each room with panoramic sea view

Cannes Croisette, located in the Gray d'Albion, magnificent apartment of about 150 sqm, fully renovated composed of an entrance hall, a large living room with open kitchen fully equipped, 3 bedrooms en suite with shower room and wc, a guest wc, large terrace of about 110 sqm open on each room with panoramic sea view

### PRESTATIONS / SERVICES

Bedrooms / *Bedrooms* : 3 Double beds / *Double beds* : 3

Showers / Showers : 3
Baths / Baths : 1
WC / WC : 4

Terrace / Terrace : 110 sqm Internet acces / Internet acces Air conditioning / Air conditioning