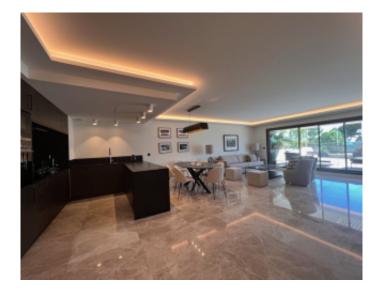

### IMMEUBLE / BUILDING

Hight standing building Hight standing building

Cannes Croisette, located in the Gray d'Albion, magnificent apartment of about 150 sqm, fully renovated composed of an entrance hall, a large living room with open kitchen fully equipped, 3 bedrooms en suite with shower room and wc, a guest wc, large terrace of about 110 sqm open on each room with panoramic sea view

Cannes Croisette, located in the Gray d'Albion, magnificent apartment of about 150 sqm, fully renovated composed of an entrance hall, a large living room with open kitchen fully equipped, 3 bedrooms en suite with shower room and wc, a guest wc, large terrace of about 110 sqm open on each room with panoramic sea view