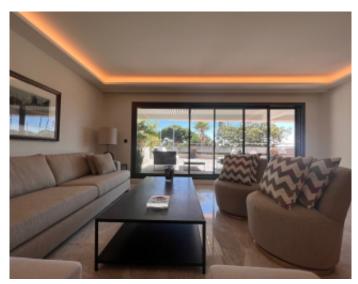

### IMMEUBLE / BUILDING

Hight standing building Hight standing building

Cannes Croisette, located in the Gray d'Albion, magnificent apartment of about 150 sqm, fully renovated composed of an entrance hall, a large living room with open kitchen fully equipped, 3 bedrooms en suite with shower room and wc, a guest wc, large terrace of about 110 sqm open on each room with panoramic sea view

Cannes Croisette, located in the Gray d'Albion, magnificent apartment of about 150 sqm, fully renovated composed of an entrance hall, a large living room with open kitchen fully equipped, 3 bedrooms en suite with shower room and wc, a guest wc, large terrace of about 110 sqm open on each room with panoramic sea view

Lift / Lift

Panoramic sea view / Panoramic sea view