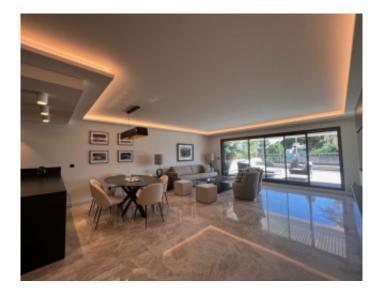

### IMMEUBLE / BUILDING

Hight standing building Hight standing building

Cannes Croisette, located in the Gray d'Albion, magnificent apartment of about 150 sqm, fully renovated composed of an entrance hall, a large living room with open kitchen fully equipped, 3 bedrooms en suite with shower room and wc, a guest wc, large terrace of about 110 sqm open on each room with panoramic sea view

Cannes Croisette, located in the Gray d'Albion, magnificent apartment of about 150 sqm, fully renovated composed of an entrance hall, a large living room with open kitchen fully equipped, 3 bedrooms en suite with shower room and wc, a guest wc, large terrace of about 110 sqm open on each room with panoramic sea view

Lift / Lift

Panoramic sea view / Panoramic sea view