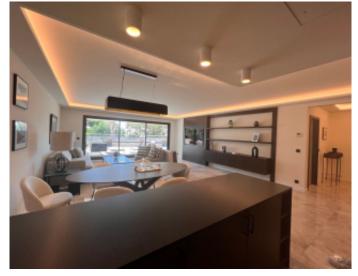

### IMMEUBLE / BUILDING

Hight standing building Hight standing building

Cannes Croisette, located in the Gray d'Albion, magnificent apartment of about 150 sqm, fully renovated composed of an entrance hall, a large living room with open kitchen fully equipped, 3 bedrooms en suite with shower room and wc, a guest wc, large terrace of about 110 sqm open on each room with panoramic sea view

Cannes Croisette, located in the Gray d'Albion, magnificent apartment of about 150 sqm, fully renovated composed of an entrance hall, a large living room with open kitchen fully equipped, 3 bedrooms en suite with shower room and wc, a guest wc, large terrace of about 110 sqm open on each room with panoramic sea view