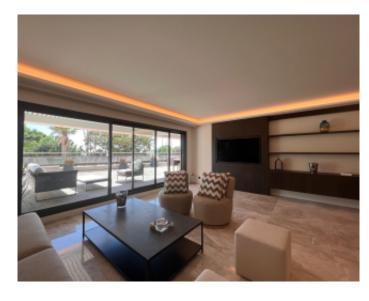

### IMMEUBLE / BUILDING

Hight standing building Hight standing building

Cannes Croisette, located in the Gray d'Albion, magnificent apartment of about 150 sqm, fully renovated composed of an entrance hall, a large living room with open kitchen fully equipped, 3 bedrooms en suite with shower room and wc, a guest wc, large terrace of about 110 sqm open on each room with panoramic sea view

Cannes Croisette, located in the Gray d'Albion, magnificent apartment of about 150 sqm, fully renovated composed of an entrance hall, a large living room with open kitchen fully equipped, 3 bedrooms en suite with shower room and wc, a guest wc, large terrace of about 110 sqm open on each room with panoramic sea view

Lift / Lift

Panoramic sea view / Panoramic sea view