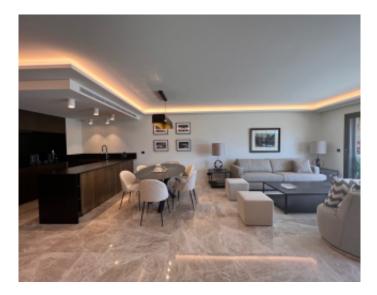

### IMMEUBLE / BUILDING

Hight standing building Hight standing building

Cannes Croisette, located in the Gray d'Albion, magnificent apartment of about 150 sqm, fully renovated composed of an entrance hall, a large living room with open kitchen fully equipped, 3 bedrooms en suite with shower room and wc, a guest wc, large terrace of about 110 sqm open on each room with panoramic sea view

Cannes Croisette, located in the Gray d'Albion, magnificent apartment of about 150 sqm, fully renovated composed of an entrance hall, a large living room with open kitchen fully equipped, 3 bedrooms en suite with shower room and wc, a guest wc, large terrace of about 110 sqm open on each room with panoramic sea view