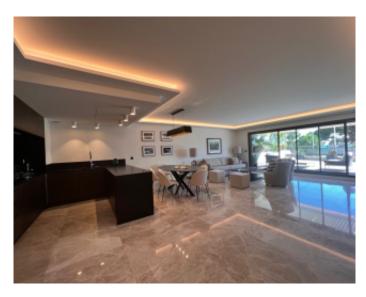

### IMMEUBLE / BUILDING

Hight standing building Hight standing building

Cannes Croisette, located in the Gray d'Albion, magnificent apartment of about 150 sqm, fully renovated composed of an entrance hall, a large living room with open kitchen fully equipped, 3 bedrooms en suite with shower room and wc, a guest wc, large terrace of about 110 sqm open on each room with panoramic sea view

Cannes Croisette, located in the Gray d'Albion, magnificent apartment of about 150 sqm, fully renovated composed of an entrance hall, a large living room with open kitchen fully equipped, 3 bedrooms en suite with shower room and wc, a guest wc, large terrace of about 110 sqm open on each room with panoramic sea view