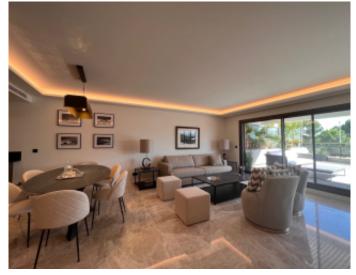

### IMMEUBLE / BUILDING

Hight standing building Hight standing building

Cannes Croisette, located in the Gray d'Albion, magnificent apartment of about 150 sqm, fully renovated composed of an entrance hall, a large living room with open kitchen fully equipped, 3 bedrooms en suite with shower room and wc, a guest wc, large terrace of about 110 sqm open on each room with panoramic sea view

Cannes Croisette, located in the Gray d'Albion, magnificent apartment of about 150 sqm, fully renovated composed of an entrance hall, a large living room with open kitchen fully equipped, 3 bedrooms en suite with shower room and wc, a guest wc, large terrace of about 110 sqm open on each room with panoramic sea view