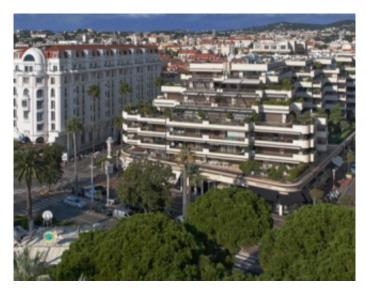

### IMMEUBLE / BUILDING

Hight standing building Hight standing building

Cannes Croisette, located in the Gray d'Albion, magnificent apartment of about 150 sqm, fully renovated composed of an entrance hall, a large living room with open kitchen fully equipped, 3 bedrooms en suite with shower room and wc, a guest wc, large terrace of about 110 sqm open on each room with panoramic sea view

Cannes Croisette, located in the Gray d'Albion, magnificent apartment of about 150 sqm, fully renovated composed of an entrance hall, a large living room with open kitchen fully equipped, 3 bedrooms en suite with shower room and wc, a guest wc, large terrace of about 110 sqm open on each room with panoramic sea view