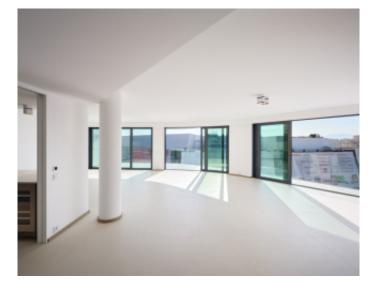

#### IMMEUBLE / BUILDING

High standing building High standing building

Cannes, Croisette, facing the Palace, magnificent apartment of approximately 183 sqm, comprising an entrance hall, a living dining room opening onto a sea view terrace of approximately 24 sqm, a fully equipped open kitchen, 4 bedrooms en suite with bathroom and / or showers, wc, guest wc.

Cannes, Croisette, facing the Palace, magnificent apartment of approximately 183 sqm, comprising an entrance hall, a living dining room opening onto a sea view terrace of approximately 24 sqm, a fully equipped open kitchen, 4 bedrooms en suite with bathroom and / or showers, wc, guest wc.