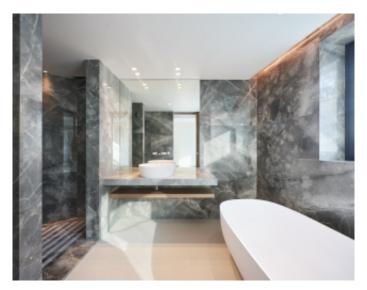

#### IMMEUBLE / BUILDING

High standing building High standing building

Cannes, Croisette, facing the Palace, magnificent apartment of approximately 183 sqm, comprising an entrance hall, a living dining room opening onto a sea view terrace of approximately 24 sqm, a fully equipped open kitchen, 4 bedrooms en suite with bathroom and / or showers, wc, guest wc.

Cannes, Croisette, facing the Palace, magnificent apartment of approximately 183 sqm, comprising an entrance hall, a living dining room opening onto a sea view terrace of approximately 24 sqm, a fully equipped open kitchen, 4 bedrooms en suite with bathroom and / or showers, wc, guest wc.

#### **PRESTATIONS / SERVICES**

Bedrooms / *Bedrooms* : 4 Double beds / *Double beds* : 4 Showers / *Showers* : 4 Baths / *Baths* : 2 WC / WC : 4 Terrace / Terrace : 24 sqm Internet acces / Internet acces Air conditioning / Air conditioning Sea view / Sea view Lift / Lift