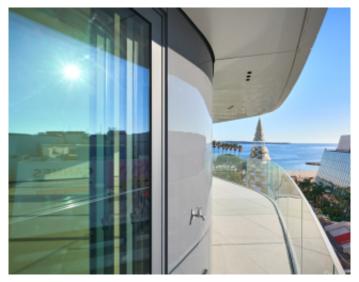

#### IMMEUBLE / BUILDING

High standing building High standing building

Cannes, Croisette, facing the Palace, magnificent apartment of approximately 183 sqm, comprising an entrance hall, a living dining room opening onto a sea view terrace of approximately 24 sqm, a fully equipped open kitchen, 4 bedrooms en suite with bathroom and / or showers, wc, guest wc.

Cannes, Croisette, facing the Palace, magnificent apartment of approximately 183 sqm, comprising an entrance hall, a living dining room opening onto a sea view terrace of approximately 24 sqm, a fully equipped open kitchen, 4 bedrooms en suite with bathroom and / or showers, wc, guest wc.

#### **PRESTATIONS / SERVICES**

Bedrooms / *Bedrooms* : 4 Double beds / *Double beds* : 4 Showers / *Showers* : 4 Baths / *Baths* : 2 WC / WC : 4 Terrace / Terrace : 24 sqm Internet acces / Internet acces Air conditioning / Air conditioning Sea view / Sea view Lift / Lift