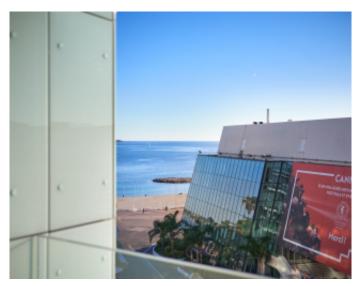

#### IMMEUBLE / BUILDING

High standing building High standing building

Cannes, Croisette, facing the Palace, magnificent apartment of approximately 183 sqm, comprising an entrance hall, a living dining room opening onto a sea view terrace of approximately 24 sqm, a fully equipped open kitchen, 4 bedrooms en suite with bathroom and / or showers, wc, guest wc.

Cannes, Croisette, facing the Palace, magnificent apartment of approximately 183 sqm, comprising an entrance hall, a living dining room opening onto a sea view terrace of approximately 24 sqm, a fully equipped open kitchen, 4 bedrooms en suite with bathroom and / or showers, wc, guest wc.