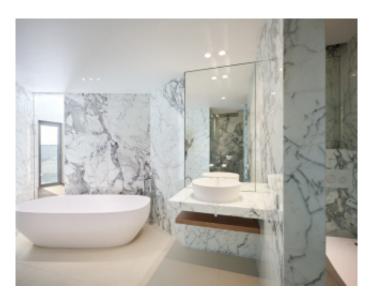

#### IMMEUBLE / BUILDING

High standing building High standing building

Cannes, Croisette, facing the Palace, magnificent apartment of approximately 183 sqm, comprising an entrance hall, a living dining room opening onto a sea view terrace of approximately 24 sqm, a fully equipped open kitchen, 4 bedrooms en suite with bathroom and / or showers, wc, guest wc.

Cannes, Croisette, facing the Palace, magnificent apartment of approximately 183 sqm, comprising an entrance hall, a living dining room opening onto a sea view terrace of approximately 24 sqm, a fully equipped open kitchen, 4 bedrooms en suite with bathroom and / or showers, wc, guest wc.

#### **PRESTATIONS / SERVICES**

Bedrooms / *Bedrooms* : 4 Double beds / *Double beds* : 4 Showers / *Showers* : 4 Baths / *Baths* : 2 WC / WC : 4 Terrace / Terrace : 24 sqm Internet acces / Internet acces Air conditioning / Air conditioning Sea view / Sea view Lift / Lift