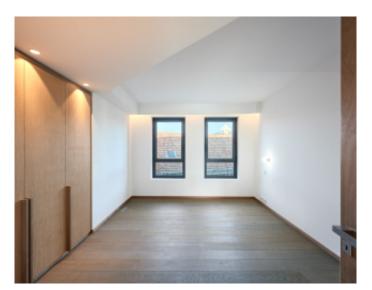

#### IMMEUBLE / BUILDING

High standing building High standing building

Cannes, Croisette, facing the Palace, magnificent apartment of approximately 183 sqm, comprising an entrance hall, a living dining room opening onto a sea view terrace of approximately 24 sqm, a fully equipped open kitchen, 4 bedrooms en suite with bathroom and / or showers, wc, guest wc.

Cannes, Croisette, facing the Palace, magnificent apartment of approximately 183 sqm, comprising an entrance hall, a living dining room opening onto a sea view terrace of approximately 24 sqm, a fully equipped open kitchen, 4 bedrooms en suite with bathroom and / or showers, wc, guest wc.

#### **PRESTATIONS / SERVICES**

Bedrooms / *Bedrooms* : 4 Double beds / *Double beds* : 4 Showers / *Showers* : 4 Baths / *Baths* : 2 WC / WC : 4 Terrace / Terrace : 24 sqm Internet acces / Internet acces Air conditioning / Air conditioning Sea view / Sea view Lift / Lift