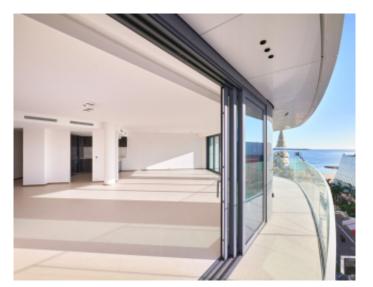

#### IMMEUBLE / BUILDING

High standing building High standing building

Cannes, Croisette, facing the Palace, magnificent apartment of approximately 183 sqm, comprising an entrance hall, a living dining room opening onto a sea view terrace of approximately 24 sqm, a fully equipped open kitchen, 4 bedrooms en suite with bathroom and / or showers, wc, guest wc.

Cannes, Croisette, facing the Palace, magnificent apartment of approximately 183 sqm, comprising an entrance hall, a living dining room opening onto a sea view terrace of approximately 24 sqm, a fully equipped open kitchen, 4 bedrooms en suite with bathroom and / or showers, wc, guest wc.

#### **PRESTATIONS / SERVICES**

Bedrooms / *Bedrooms* : 4 Double beds / *Double beds* : 4 Showers / *Showers* : 4 Baths / *Baths* : 2 WC / WC : 4 Terrace / Terrace : 24 sqm Internet acces / Internet acces Air conditioning / Air conditioning Sea view / Sea view Lift / Lift