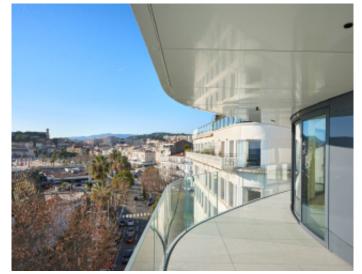

#### IMMEUBLE / BUILDING

High standing building High standing building

Cannes, Croisette, facing the Palace, magnificent apartment of approximately 183 sqm, comprising an entrance hall, a living dining room opening onto a sea view terrace of approximately 24 sqm, a fully equipped open kitchen, 4 bedrooms en suite with bathroom and / or showers, wc, guest wc.

Cannes, Croisette, facing the Palace, magnificent apartment of approximately 183 sqm, comprising an entrance hall, a living dining room opening onto a sea view terrace of approximately 24 sqm, a fully equipped open kitchen, 4 bedrooms en suite with bathroom and / or showers, wc, guest wc.

#### **PRESTATIONS / SERVICES**

Bedrooms / *Bedrooms* : 4 Double beds / *Double beds* : 4 Showers / *Showers* : 4 Baths / *Baths* : 2 WC / WC : 4 Terrace / Terrace : 24 sqm Internet acces / Internet acces Air conditioning / Air conditioning Sea view / Sea view Lift / Lift