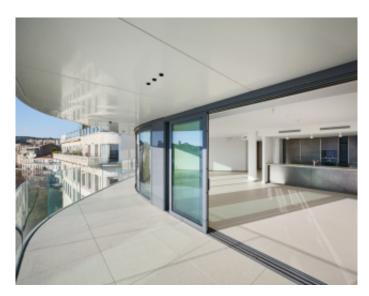

#### IMMEUBLE / BUILDING

High standing building High standing building

Cannes, Croisette, facing the Palace, magnificent apartment of approximately 183 sqm, comprising an entrance hall, a living dining room opening onto a sea view terrace of approximately 24 sqm, a fully equipped open kitchen, 4 bedrooms en suite with bathroom and / or showers, wc, guest wc.

Cannes, Croisette, facing the Palace, magnificent apartment of approximately 183 sqm, comprising an entrance hall, a living dining room opening onto a sea view terrace of approximately 24 sqm, a fully equipped open kitchen, 4 bedrooms en suite with bathroom and / or showers, wc, guest wc.

#### **PRESTATIONS / SERVICES**

Bedrooms / *Bedrooms* : 4 Double beds / *Double beds* : 4 Showers / *Showers* : 4 Baths / *Baths* : 2 WC / WC : 4 Terrace / Terrace : 24 sqm Internet acces / Internet acces Air conditioning / Air conditioning Sea view / Sea view Lift / Lift