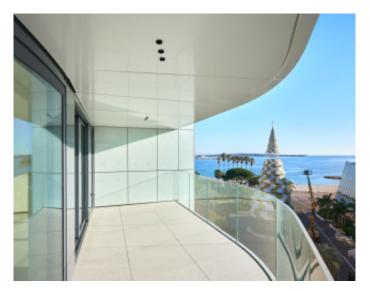

#### IMMEUBLE / BUILDING

High standing building High standing building

Cannes, Croisette, facing the Palace, magnificent apartment of approximately 183 sqm, comprising an entrance hall, a living dining room opening onto a sea view terrace of approximately 24 sqm, a fully equipped open kitchen, 4 bedrooms en suite with bathroom and / or showers, wc, guest wc.

Cannes, Croisette, facing the Palace, magnificent apartment of approximately 183 sqm, comprising an entrance hall, a living dining room opening onto a sea view terrace of approximately 24 sqm, a fully equipped open kitchen, 4 bedrooms en suite with bathroom and / or showers, wc, guest wc.

#### **PRESTATIONS / SERVICES**

Bedrooms / *Bedrooms* : 4 Double beds / *Double beds* : 4 Showers / *Showers* : 4 Baths / *Baths* : 2 WC / WC : 4 Terrace / Terrace : 24 sqm Internet acces / Internet acces Air conditioning / Air conditioning Sea view / Sea view Lift / Lift