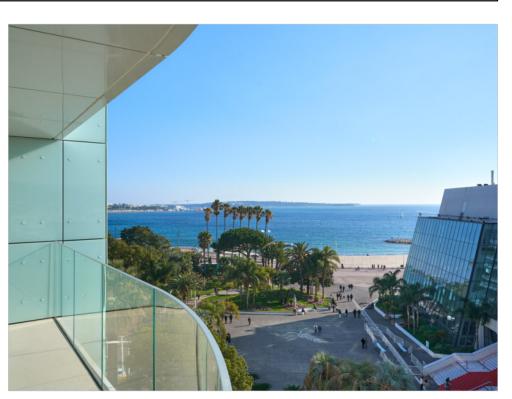

#### IMMEUBLE / BUILDING

High standing building High standing building

Cannes, Croisette, facing the Palace, magnificent apartment of approximately 183 sqm, comprising an entrance hall, a living dining room opening onto a sea view terrace of approximately 24 sqm, a fully equipped open kitchen, 4 bedrooms en suite with bathroom and / or showers, wc, guest wc.

Cannes, Croisette, facing the Palace, magnificent apartment of approximately 183 sqm, comprising an entrance hall, a living dining room opening onto a sea view terrace of approximately 24 sqm, a fully equipped open kitchen, 4 bedrooms en suite with bathroom and / or showers, wc, guest wc.