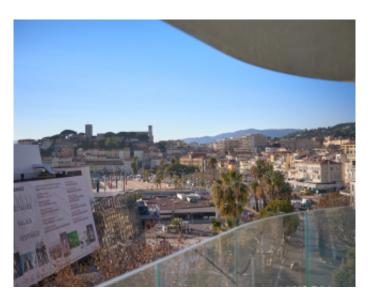

#### IMMEUBLE / BUILDING

High standing building High standing building

Cannes, Croisette, facing the Palace, magnificent apartment of approximately 183 sqm, comprising an entrance hall, a living dining room opening onto a sea view terrace of approximately 24 sqm, a fully equipped open kitchen, 4 bedrooms en suite with bathroom and / or showers, wc, guest wc.

Cannes, Croisette, facing the Palace, magnificent apartment of approximately 183 sqm, comprising an entrance hall, a living dining room opening onto a sea view terrace of approximately 24 sqm, a fully equipped open kitchen, 4 bedrooms en suite with bathroom and / or showers, wc, guest wc.