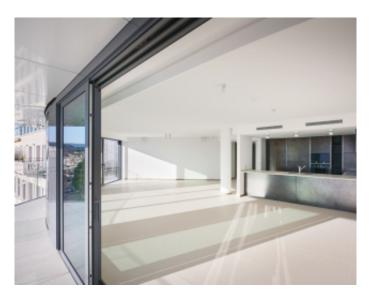

#### IMMEUBLE / BUILDING

High standing building High standing building

Cannes, Croisette, facing the Palace, magnificent apartment of approximately 183 sqm, comprising an entrance hall, a living dining room opening onto a sea view terrace of approximately 24 sqm, a fully equipped open kitchen, 4 bedrooms en suite with bathroom and / or showers, wc, guest wc.

Cannes, Croisette, facing the Palace, magnificent apartment of approximately 183 sqm, comprising an entrance hall, a living dining room opening onto a sea view terrace of approximately 24 sqm, a fully equipped open kitchen, 4 bedrooms en suite with bathroom and / or showers, wc, guest wc.

#### **PRESTATIONS / SERVICES**

Bedrooms / *Bedrooms* : 4 Double beds / *Double beds* : 4 Showers / *Showers* : 4 Baths / *Baths* : 2 WC / WC : 4 Terrace / Terrace : 24 sqm Internet acces / Internet acces Air conditioning / Air conditioning Sea view / Sea view Lift / Lift