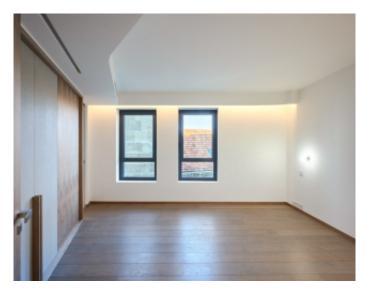

#### IMMEUBLE / BUILDING

High standing building High standing building

Cannes, Croisette, facing the Palace, magnificent apartment of approximately 183 sqm, comprising an entrance hall, a living dining room opening onto a sea view terrace of approximately 24 sqm, a fully equipped open kitchen, 4 bedrooms en suite with bathroom and / or showers, wc, guest wc.

Cannes, Croisette, facing the Palace, magnificent apartment of approximately 183 sqm, comprising an entrance hall, a living dining room opening onto a sea view terrace of approximately 24 sqm, a fully equipped open kitchen, 4 bedrooms en suite with bathroom and / or showers, wc, guest wc.

#### **PRESTATIONS / SERVICES**

Bedrooms / *Bedrooms* : 4 Double beds / *Double beds* : 4 Showers / *Showers* : 4 Baths / *Baths* : 2 WC / WC : 4 Terrace / Terrace : 24 sqm Internet acces / Internet acces Air conditioning / Air conditioning Sea view / Sea view Lift / Lift