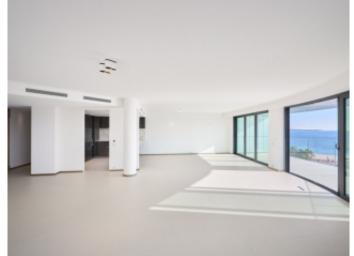

#### IMMEUBLE / BUILDING

High standing building High standing building

Cannes, Croisette, facing the Palace, magnificent apartment of approximately 183 sqm, comprising an entrance hall, a living dining room opening onto a sea view terrace of approximately 24 sqm, a fully equipped open kitchen, 4 bedrooms en suite with bathroom and / or showers, wc, guest wc.

Cannes, Croisette, facing the Palace, magnificent apartment of approximately 183 sqm, comprising an entrance hall, a living dining room opening onto a sea view terrace of approximately 24 sqm, a fully equipped open kitchen, 4 bedrooms en suite with bathroom and / or showers, wc, guest wc.