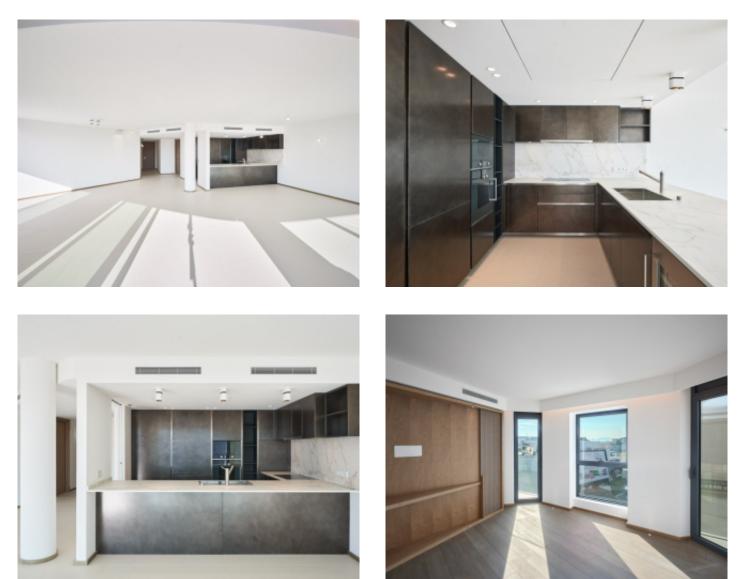

#### IMMEUBLE / BUILDING

High standing building High standing building

Cannes, Croisette, facing the Palace, magnificent apartment of approximately 183 sqm, comprising an entrance hall, a living dining room opening onto a sea view terrace of approximately 24 sqm, a fully equipped open kitchen, 4 bedrooms en suite with bathroom and / or showers, wc, guest wc.

Cannes, Croisette, facing the Palace, magnificent apartment of approximately 183 sqm, comprising an entrance hall, a living dining room opening onto a sea view terrace of approximately 24 sqm, a fully equipped open kitchen, 4 bedrooms en suite with bathroom and / or showers, wc, guest wc.

#### **PRESTATIONS / SERVICES**

Bedrooms / *Bedrooms* : 4 Double beds / *Double beds* : 4 Showers / *Showers* : 4 Baths / *Baths* : 2 WC / WC : 4 Terrace / Terrace : 24 sqm Internet acces / Internet acces Air conditioning / Air conditioning Sea view / Sea view Lift / Lift