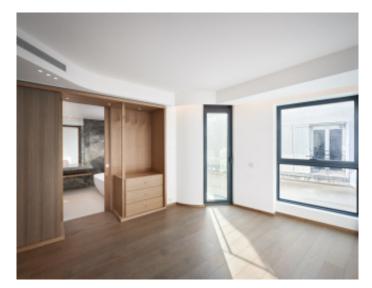

#### IMMEUBLE / BUILDING

High standing building High standing building

Cannes, Croisette, facing the Palace, magnificent apartment of approximately 183 sqm, comprising an entrance hall, a living dining room opening onto a sea view terrace of approximately 24 sqm, a fully equipped open kitchen, 4 bedrooms en suite with bathroom and / or showers, wc, guest wc.

Cannes, Croisette, facing the Palace, magnificent apartment of approximately 183 sqm, comprising an entrance hall, a living dining room opening onto a sea view terrace of approximately 24 sqm, a fully equipped open kitchen, 4 bedrooms en suite with bathroom and / or showers, wc, guest wc.

#### **PRESTATIONS / SERVICES**

Bedrooms / *Bedrooms* : 4 Double beds / *Double beds* : 4 Showers / *Showers* : 4 Baths / *Baths* : 2 WC / WC : 4 Terrace / Terrace : 24 sqm Internet acces / Internet acces Air conditioning / Air conditioning Sea view / Sea view Lift / Lift