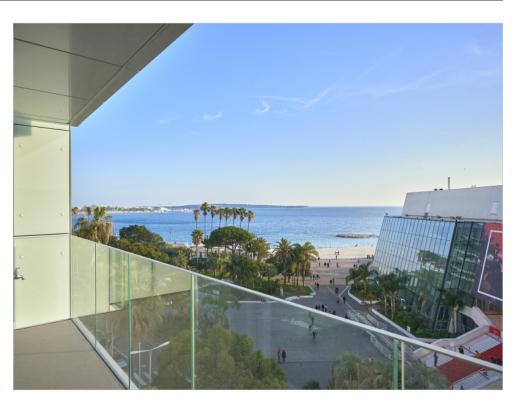

#### IMMEUBLE / BUILDING

High standing building High standing building

Cannes, Croisette, facing the Palace, magnificent apartment of approximately 174 sqm, completely renovated, comprising an entrance hall, a living dining room opening onto a sea view terrace of approximately 23 sqm, a fully equipped open kitchen, 3 en-suite bedrooms with bathroom and/or shower wc, guest wc.

Cannes, Croisette, facing the Palace, magnificent apartment of approximately 174 sqm, completely renovated, comprising an entrance hall, a living dining room opening onto a sea view terrace of approximately 23 sqm, a fully equipped open kitchen, 3 en-suite bedrooms with bathroom and/or shower wc, guest wc.

Sea view / Sea view

Lift / Lift