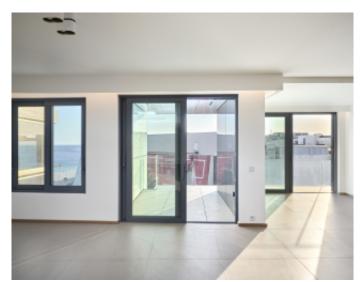

#### IMMEUBLE / BUILDING

High standing building High standing building

Cannes, Croisette, facing the Palace, magnificent apartment of approximately 174 sqm, completely renovated, comprising an entrance hall, a living dining room opening onto a sea view terrace of approximately 23 sqm, a fully equipped open kitchen, 3 en-suite bedrooms with bathroom and/or shower wc, guest wc.

Cannes, Croisette, facing the Palace, magnificent apartment of approximately 174 sqm, completely renovated, comprising an entrance hall, a living dining room opening onto a sea view terrace of approximately 23 sqm, a fully equipped open kitchen, 3 en-suite bedrooms with bathroom and/or shower wc, guest wc.