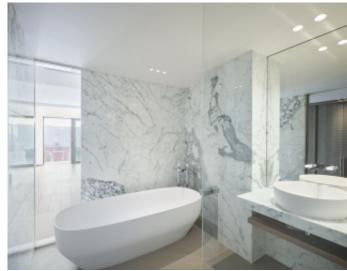

#### IMMEUBLE / BUILDING

High standing building High standing building

Cannes, Croisette, facing the Palace, magnificent apartment of approximately 174 sqm, completely renovated, comprising an entrance hall, a living dining room opening onto a sea view terrace of approximately 23 sqm, a fully equipped open kitchen, 3 en-suite bedrooms with bathroom and/or shower wc, guest wc.

Cannes, Croisette, facing the Palace, magnificent apartment of approximately 174 sqm, completely renovated, comprising an entrance hall, a living dining room opening onto a sea view terrace of approximately 23 sqm, a fully equipped open kitchen, 3 en-suite bedrooms with bathroom and/or shower wc, guest wc.

#### PRESTATIONS / SERVICES

Bedrooms / Bedrooms : 3
Double beds / Double beds : 3

Showers / Showers : 3
Baths / Baths : 2
WC / WC : 4

Terrace / Terrace : 23 sqm Internet acces / Internet acces Air conditioning / Air conditioning