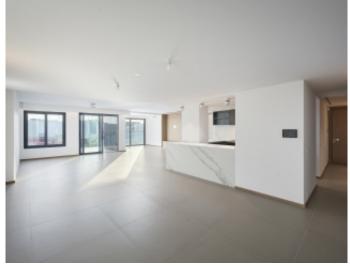

#### IMMEUBLE / BUILDING

High standing building High standing building

Cannes, Croisette, facing the Palace, magnificent apartment of approximately 174 sqm, completely renovated, comprising an entrance hall, a living dining room opening onto a sea view terrace of approximately 23 sqm, a fully equipped open kitchen, 3 en-suite bedrooms with bathroom and/or shower wc, guest wc.

Cannes, Croisette, facing the Palace, magnificent apartment of approximately 174 sqm, completely renovated, comprising an entrance hall, a living dining room opening onto a sea view terrace of approximately 23 sqm, a fully equipped open kitchen, 3 en-suite bedrooms with bathroom and/or shower wc, guest wc.