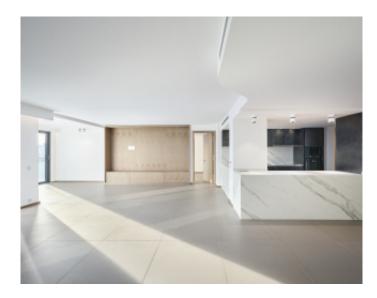

#### IMMEUBLE / BUILDING

High standing building High standing building

Cannes, Croisette, facing the Palace, magnificent apartment of approximately 174 sqm, completely renovated, comprising an entrance hall, a living dining room opening onto a sea view terrace of approximately 23 sqm, a fully equipped open kitchen, 3 en-suite bedrooms with bathroom and/or shower wc, guest wc.

Cannes, Croisette, facing the Palace, magnificent apartment of approximately 174 sqm, completely renovated, comprising an entrance hall, a living dining room opening onto a sea view terrace of approximately 23 sqm, a fully equipped open kitchen, 3 en-suite bedrooms with bathroom and/or shower wc, guest wc.