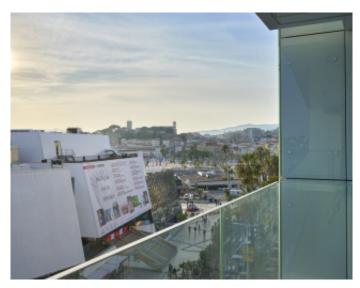

#### IMMEUBLE / BUILDING

High standing building High standing building

Cannes, Croisette, facing the Palace, magnificent apartment of approximately 174 sqm, completely renovated, comprising an entrance hall, a living dining room opening onto a sea view terrace of approximately 23 sqm, a fully equipped open kitchen, 3 en-suite bedrooms with bathroom and/or shower wc, guest wc.

Cannes, Croisette, facing the Palace, magnificent apartment of approximately 174 sqm, completely renovated, comprising an entrance hall, a living dining room opening onto a sea view terrace of approximately 23 sqm, a fully equipped open kitchen, 3 en-suite bedrooms with bathroom and/or shower wc, guest wc.

Sea view / Sea view

Lift / Lift