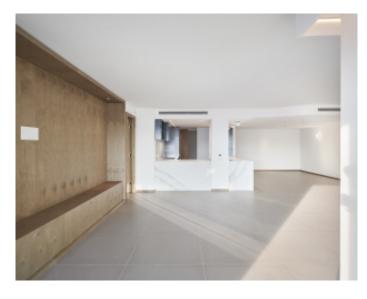

#### IMMEUBLE / BUILDING

High standing building High standing building

Cannes, Croisette, facing the Palace, magnificent apartment of approximately 174 sqm, completely renovated, comprising an entrance hall, a living dining room opening onto a sea view terrace of approximately 23 sqm, a fully equipped open kitchen, 3 en-suite bedrooms with bathroom and/or shower wc, guest wc.

Cannes, Croisette, facing the Palace, magnificent apartment of approximately 174 sqm, completely renovated, comprising an entrance hall, a living dining room opening onto a sea view terrace of approximately 23 sqm, a fully equipped open kitchen, 3 en-suite bedrooms with bathroom and/or shower wc, guest wc.