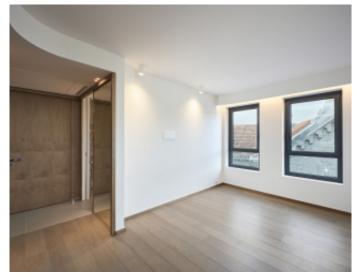

#### IMMEUBLE / BUILDING

High standing building High standing building

Cannes, Croisette, facing the Palace, magnificent apartment of approximately 174 sqm, completely renovated, comprising an entrance hall, a living dining room opening onto a sea view terrace of approximately 23 sqm, a fully equipped open kitchen, 3 en-suite bedrooms with bathroom and/or shower wc, guest wc.

Cannes, Croisette, facing the Palace, magnificent apartment of approximately 174 sqm, completely renovated, comprising an entrance hall, a living dining room opening onto a sea view terrace of approximately 23 sqm, a fully equipped open kitchen, 3 en-suite bedrooms with bathroom and/or shower wc, guest wc.