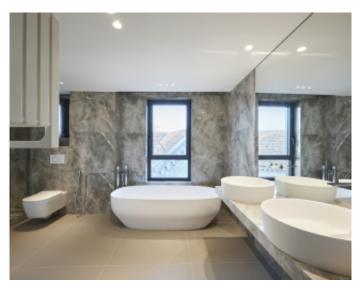

#### IMMEUBLE / BUILDING

High standing building High standing building

Cannes, Croisette, facing the Palace, magnificent apartment of approximately 174 sqm, completely renovated, comprising an entrance hall, a living dining room opening onto a sea view terrace of approximately 23 sqm, a fully equipped open kitchen, 3 en-suite bedrooms with bathroom and/or shower wc, guest wc.

Cannes, Croisette, facing the Palace, magnificent apartment of approximately 174 sqm, completely renovated, comprising an entrance hall, a living dining room opening onto a sea view terrace of approximately 23 sqm, a fully equipped open kitchen, 3 en-suite bedrooms with bathroom and/or shower wc, guest wc.

#### PRESTATIONS / SERVICES

Bedrooms / Bedrooms : 3
Double beds / Double beds : 3

Showers / Showers : 3
Baths / Baths : 2
WC / WC : 4

Terrace / Terrace : 23 sqm Internet acces / Internet acces Air conditioning / Air conditioning