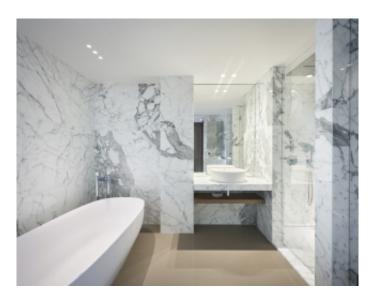

#### IMMEUBLE / BUILDING

High standing building High standing building

Cannes, Croisette, facing the Palace, magnificent apartment of approximately 174 sqm, completely renovated, comprising an entrance hall, a living dining room opening onto a sea view terrace of approximately 23 sqm, a fully equipped open kitchen, 3 en-suite bedrooms with bathroom and/or shower wc, guest wc.

Cannes, Croisette, facing the Palace, magnificent apartment of approximately 174 sqm, completely renovated, comprising an entrance hall, a living dining room opening onto a sea view terrace of approximately 23 sqm, a fully equipped open kitchen, 3 en-suite bedrooms with bathroom and/or shower wc, guest wc.

#### PRESTATIONS / SERVICES

Bedrooms / Bedrooms : 3
Double beds / Double beds : 3

Showers / Showers : 3
Baths / Baths : 2
WC / WC : 4

Terrace / Terrace : 23 sqm Internet acces / Internet acces Air conditioning / Air conditioning