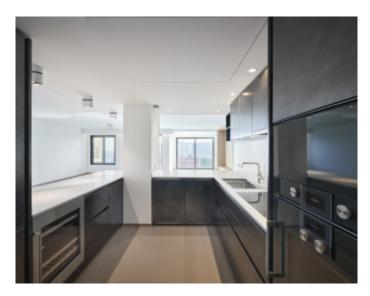

#### IMMEUBLE / BUILDING

High standing building High standing building

Cannes, Croisette, facing the Palace, magnificent apartment of approximately 174 sqm, completely renovated, comprising an entrance hall, a living dining room opening onto a sea view terrace of approximately 23 sqm, a fully equipped open kitchen, 3 en-suite bedrooms with bathroom and/or shower wc, guest wc.

Cannes, Croisette, facing the Palace, magnificent apartment of approximately 174 sqm, completely renovated, comprising an entrance hall, a living dining room opening onto a sea view terrace of approximately 23 sqm, a fully equipped open kitchen, 3 en-suite bedrooms with bathroom and/or shower wc, guest wc.