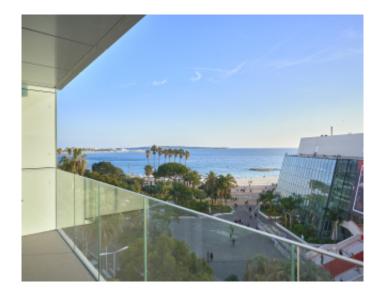

#### IMMEUBLE / BUILDING

High standing building High standing building

Cannes, Croisette, facing the Palace, magnificent apartment of approximately 174 sqm, completely renovated, comprising an entrance hall, a living dining room opening onto a sea view terrace of approximately 23 sqm, a fully equipped open kitchen, 3 en-suite bedrooms with bathroom and/or shower wc, guest wc.

Cannes, Croisette, facing the Palace, magnificent apartment of approximately 174 sqm, completely renovated, comprising an entrance hall, a living dining room opening onto a sea view terrace of approximately 23 sqm, a fully equipped open kitchen, 3 en-suite bedrooms with bathroom and/or shower wc, guest wc.

Sea view / Sea view

Lift / Lift