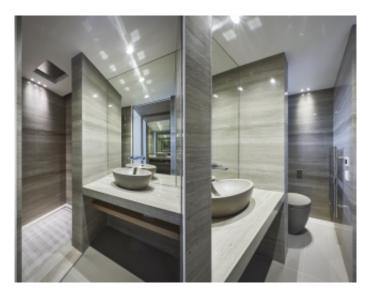

#### IMMEUBLE / BUILDING

High standing building High standing building

Cannes, Croisette, facing the Palace, magnificent apartment of approximately 174 sqm, completely renovated, comprising an entrance hall, a living dining room opening onto a sea view terrace of approximately 23 sqm, a fully equipped open kitchen, 3 en-suite bedrooms with bathroom and/or shower wc, guest wc.

Cannes, Croisette, facing the Palace, magnificent apartment of approximately 174 sqm, completely renovated, comprising an entrance hall, a living dining room opening onto a sea view terrace of approximately 23 sqm, a fully equipped open kitchen, 3 en-suite bedrooms with bathroom and/or shower wc, guest wc.

#### PRESTATIONS / SERVICES

Bedrooms / Bedrooms : 3
Double beds / Double beds : 3

Showers / Showers : 3
Baths / Baths : 2
WC / WC : 4

Terrace / Terrace : 23 sqm Internet acces / Internet acces Air conditioning / Air conditioning