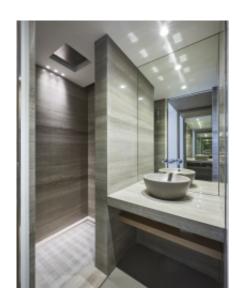

#### IMMEUBLE / BUILDING

High standing building High standing building

Cannes, Croisette, facing the Palace, magnificent apartment of approximately 174 sqm, completely renovated, comprising an entrance hall, a living dining room opening onto a sea view terrace of approximately 23 sqm, a fully equipped open kitchen, 3 en-suite bedrooms with bathroom and/or shower wc, guest wc.

Cannes, Croisette, facing the Palace, magnificent apartment of approximately 174 sqm, completely renovated, comprising an entrance hall, a living dining room opening onto a sea view terrace of approximately 23 sqm, a fully equipped open kitchen, 3 en-suite bedrooms with bathroom and/or shower wc, guest wc.

#### PRESTATIONS / SERVICES

Bedrooms / Bedrooms : 3
Double beds / Double beds : 3

Showers / Showers : 3
Baths / Baths : 2
WC / WC : 4

Terrace / Terrace : 23 sqm Internet acces / Internet acces Air conditioning / Air conditioning