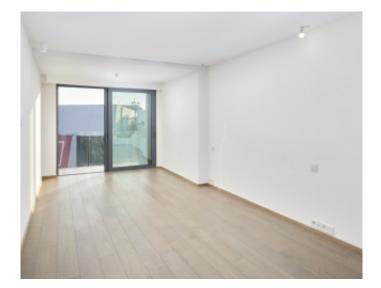

#### IMMEUBLE / BUILDING

High standing building High standing building

Cannes, Croisette, facing the Palace, magnificent apartment of approximately 174 sqm, completely renovated, comprising an entrance hall, a living dining room opening onto a sea view terrace of approximately 23 sqm, a fully equipped open kitchen, 3 en-suite bedrooms with bathroom and/or shower wc, guest wc.

Cannes, Croisette, facing the Palace, magnificent apartment of approximately 174 sqm, completely renovated, comprising an entrance hall, a living dining room opening onto a sea view terrace of approximately 23 sqm, a fully equipped open kitchen, 3 en-suite bedrooms with bathroom and/or shower wc, guest wc.