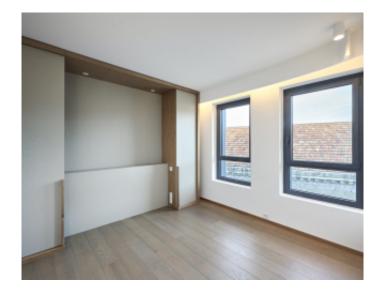

#### IMMEUBLE / BUILDING

High standing building High standing building

Cannes, Croisette, facing the Palace, magnificent apartment of approximately 174 sqm, completely renovated, comprising an entrance hall, a living dining room opening onto a sea view terrace of approximately 23 sqm, a fully equipped open kitchen, 3 en-suite bedrooms with bathroom and/or shower wc, guest wc.

Cannes, Croisette, facing the Palace, magnificent apartment of approximately 174 sqm, completely renovated, comprising an entrance hall, a living dining room opening onto a sea view terrace of approximately 23 sqm, a fully equipped open kitchen, 3 en-suite bedrooms with bathroom and/or shower wc, guest wc.