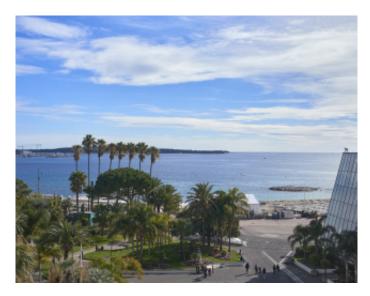

### IMMEUBLE / BUILDING

High standing building High standing building

Cannes, Croisette, facing the Palace, magnificent apartment of approximately 174 sqm, completely renovated, comprising an entrance hall, a living-dining room opening onto a terrace with sea view, a fully equipped open kitchen, 3 en-suite bedrooms with bathroom and / or showers, toilets, guest toilets.

Cannes, Croisette, facing the Palace, magnificent apartment of approximately 174 sqm, completely renovated, comprising an entrance hall, a living-dining room opening onto a terrace with sea view, a fully equipped open kitchen, 3 en-suite bedrooms with bathroom and / or showers, toilets, guest toilets.