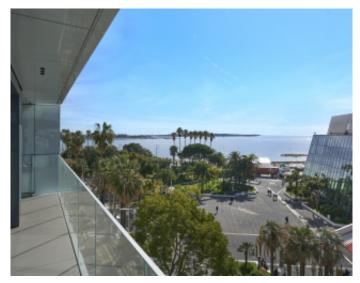

### IMMEUBLE / BUILDING

High standing building High standing building

Cannes, Croisette, facing the Palace, magnificent apartment of approximately 174 sqm, completely renovated, comprising an entrance hall, a living-dining room opening onto a terrace with sea view, a fully equipped open kitchen, 3 en-suite bedrooms with bathroom and / or showers, toilets, guest toilets.

Cannes, Croisette, facing the Palace, magnificent apartment of approximately 174 sqm, completely renovated, comprising an entrance hall, a living-dining room opening onto a terrace with sea view, a fully equipped open kitchen, 3 en-suite bedrooms with bathroom and / or showers, toilets, guest toilets.