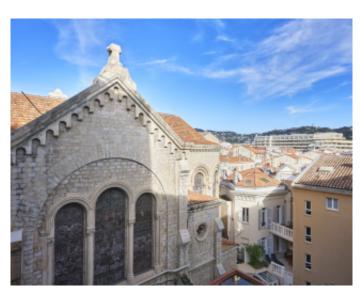

### IMMEUBLE / BUILDING

High standing building High standing building

Cannes, Croisette, facing the Palace, magnificent apartment of approximately 174 sqm, completely renovated, comprising an entrance hall, a living-dining room opening onto a terrace with sea view, a fully equipped open kitchen, 3 en-suite bedrooms with bathroom and / or showers, toilets, guest toilets.

Cannes, Croisette, facing the Palace, magnificent apartment of approximately 174 sqm, completely renovated, comprising an entrance hall, a living-dining room opening onto a terrace with sea view, a fully equipped open kitchen, 3 en-suite bedrooms with bathroom and / or showers, toilets, guest toilets.