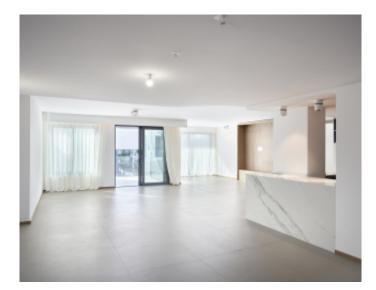

### IMMEUBLE / BUILDING

High standing building High standing building

Cannes, Croisette, facing the Palace, magnificent apartment of approximately 174 sqm, completely renovated, comprising an entrance hall, a living-dining room opening onto a terrace with sea view, a fully equipped open kitchen, 3 en-suite bedrooms with bathroom and / or showers, toilets, guest toilets.

Cannes, Croisette, facing the Palace, magnificent apartment of approximately 174 sqm, completely renovated, comprising an entrance hall, a living-dining room opening onto a terrace with sea view, a fully equipped open kitchen, 3 en-suite bedrooms with bathroom and / or showers, toilets, guest toilets.