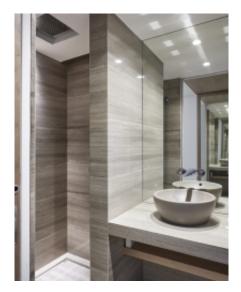

### IMMEUBLE / BUILDING

High standing building High standing building

Cannes, Croisette, facing the Palace, magnificent apartment of approximately 174 sqm, completely renovated, comprising an entrance hall, a living-dining room opening onto a terrace with sea view, a fully equipped open kitchen, 3 en-suite bedrooms with bathroom and / or showers, toilets, guest toilets.

Cannes, Croisette, facing the Palace, magnificent apartment of approximately 174 sqm, completely renovated, comprising an entrance hall, a living-dining room opening onto a terrace with sea view, a fully equipped open kitchen, 3 en-suite bedrooms with bathroom and / or showers, toilets, guest toilets.

### PRESTATIONS / SERVICES

Bedrooms / Bedrooms : 3
Double beds / Double beds : 3
Showers / Showers : 3

Baths / *Baths* : 2 WC / *WC* : 4

Internet acces / Internet acces
Air conditioning / Air conditioning
Sea view / Sea view
Lift / Lift