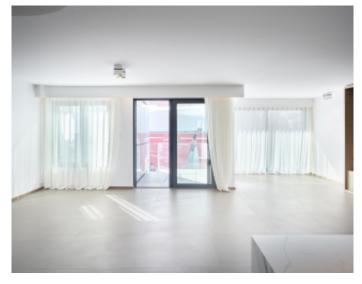

### IMMEUBLE / BUILDING

High standing building High standing building

Cannes, Croisette, facing the Palace, magnificent apartment of approximately 174 sqm, completely renovated, comprising an entrance hall, a living-dining room opening onto a terrace with sea view, a fully equipped open kitchen, 3 en-suite bedrooms with bathroom and / or showers, toilets, guest toilets.

Cannes, Croisette, facing the Palace, magnificent apartment of approximately 174 sqm, completely renovated, comprising an entrance hall, a living-dining room opening onto a terrace with sea view, a fully equipped open kitchen, 3 en-suite bedrooms with bathroom and / or showers, toilets, guest toilets.