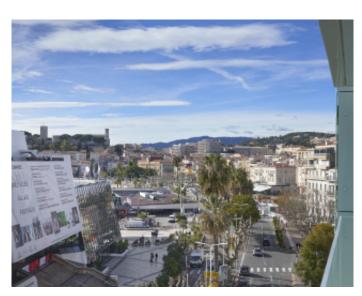

### IMMEUBLE / BUILDING

High standing building High standing building

Cannes, Croisette, facing the Palace, magnificent apartment of approximately 174 sqm, completely renovated, comprising an entrance hall, a living-dining room opening onto a terrace with sea view, a fully equipped open kitchen, 3 en-suite bedrooms with bathroom and / or showers, toilets, guest toilets.

Cannes, Croisette, facing the Palace, magnificent apartment of approximately 174 sqm, completely renovated, comprising an entrance hall, a living-dining room opening onto a terrace with sea view, a fully equipped open kitchen, 3 en-suite bedrooms with bathroom and / or showers, toilets, guest toilets.