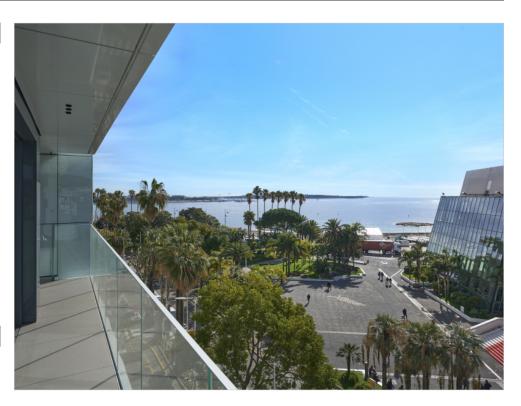

### IMMEUBLE / BUILDING

High standing building High standing building

Cannes, Croisette, facing the Palace, magnificent apartment of approximately 174 sqm, completely renovated, comprising an entrance hall, a living-dining room opening onto a terrace with sea view, a fully equipped open kitchen, 3 en-suite bedrooms with bathroom and / or showers, toilets, guest toilets.

Cannes, Croisette, facing the Palace, magnificent apartment of approximately 174 sqm, completely renovated, comprising an entrance hall, a living-dining room opening onto a terrace with sea view, a fully equipped open kitchen, 3 en-suite bedrooms with bathroom and / or showers, toilets, guest toilets.