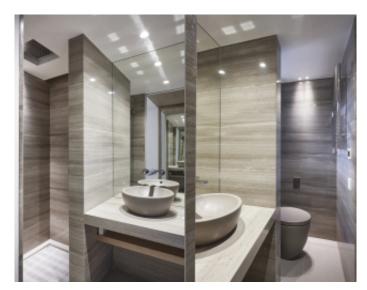

### IMMEUBLE / BUILDING

High standing building High standing building

Cannes, Croisette, facing the Palace, magnificent apartment of approximately 174 sqm, completely renovated, comprising an entrance hall, a living-dining room opening onto a terrace with sea view, a fully equipped open kitchen, 3 en-suite bedrooms with bathroom and / or showers, toilets, guest toilets.

Cannes, Croisette, facing the Palace, magnificent apartment of approximately 174 sqm, completely renovated, comprising an entrance hall, a living-dining room opening onto a terrace with sea view, a fully equipped open kitchen, 3 en-suite bedrooms with bathroom and / or showers, toilets, guest toilets.

### PRESTATIONS / SERVICES

Bedrooms / Bedrooms : 3
Double beds / Double beds : 3
Showers / Showers : 3

Baths / *Baths* : 2 WC / *WC* : 4

Internet acces / Internet acces
Air conditioning / Air conditioning
Sea view / Sea view
Lift / Lift