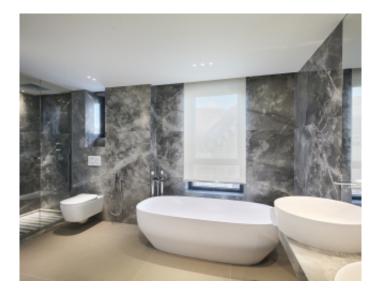

### IMMEUBLE / BUILDING

High standing building High standing building

Cannes, Croisette, facing the Palace, magnificent apartment of approximately 174 sqm, completely renovated, comprising an entrance hall, a living-dining room opening onto a terrace with sea view, a fully equipped open kitchen, 3 en-suite bedrooms with bathroom and / or showers, toilets, guest toilets.

Cannes, Croisette, facing the Palace, magnificent apartment of approximately 174 sqm, completely renovated, comprising an entrance hall, a living-dining room opening onto a terrace with sea view, a fully equipped open kitchen, 3 en-suite bedrooms with bathroom and / or showers, toilets, guest toilets.

### PRESTATIONS / SERVICES

Bedrooms / Bedrooms : 3
Double beds / Double beds : 3
Showers / Showers : 3

Baths / *Baths* : 2 WC / *WC* : 4

Internet acces / Internet acces
Air conditioning / Air conditioning
Sea view / Sea view
Lift / Lift