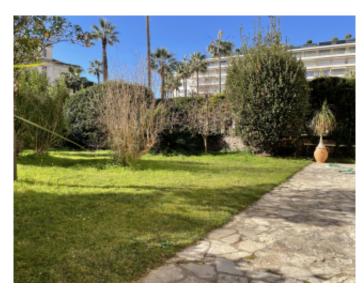

### IMMEUBLE / BUILDING

Renovated bourgeois building Renovated bourgeois building

Cannes, city center, behind the Croisette, magnificent apartment of approximately 90 sqm, composed of an entrance hall, a living room opening onto a terrace of approximately 30sqm overlooking an exceptional garden of approximately 1000 sqm, an independent kitchen, 2 bedrooms 2 bathrooms.

Cannes, city center, behind the Croisette, magnificent apartment of approximately 90 sqm, composed of an entrance hall, a living room opening onto a terrace of approximately 30sqm overlooking an exceptional garden of approximately 1000 sqm, an independent kitchen, 2 bedrooms 2 bathrooms.

### PRESTATIONS / SERVICES

Bedrooms / Bedrooms : 2 Terrace / Terrace : 30 sqm Internet acces / Internet acces Garden / Garden : 1000 sqm