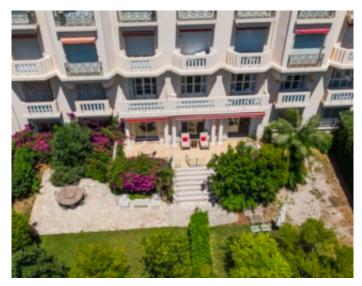

### IMMEUBLE / BUILDING

Renovated bourgeois building Renovated bourgeois building

Cannes, city center, behind the Croisette, magnificent apartment of approximately 90 sqm, composed of an entrance hall, a living room opening onto a terrace of approximately 30sqm overlooking an exceptional garden of approximately 1000 sqm, an independent kitchen, 2 bedrooms 2 bathrooms.

Cannes, city center, behind the Croisette, magnificent apartment of approximately 90 sqm, composed of an entrance hall, a living room opening onto a terrace of approximately 30sqm overlooking an exceptional garden of approximately 1000 sqm, an independent kitchen, 2 bedrooms 2 bathrooms.