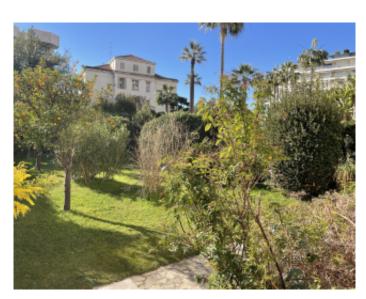

### IMMEUBLE / BUILDING

Renovated bourgeois building Renovated bourgeois building

Cannes, city center, behind the Croisette, magnificent apartment of approximately 90 sqm, composed of an entrance hall, a living room opening onto a terrace of approximately 30sqm overlooking an exceptional garden of approximately 1000 sqm, an independent kitchen, 2 bedrooms 2 bathrooms.

Cannes, city center, behind the Croisette, magnificent apartment of approximately 90 sqm, composed of an entrance hall, a living room opening onto a terrace of approximately 30sqm overlooking an exceptional garden of approximately 1000 sqm, an independent kitchen, 2 bedrooms 2 bathrooms.

### PRESTATIONS / SERVICES

Bedrooms / Bedrooms : 2 Terrace / Terrace : 30 sqm Internet acces / Internet acces Garden / Garden : 1000 sqm