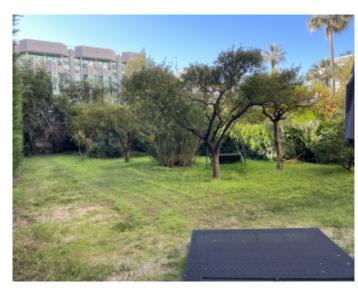

### IMMEUBLE / BUILDING

Renovated bourgeois building Renovated bourgeois building

Cannes, city center, behind the Croisette, magnificent apartment of approximately 90 sqm, composed of an entrance hall, a living room opening onto a terrace of approximately 30sqm overlooking an exceptional garden of approximately 1000 sqm, an independent kitchen, 2 bedrooms 2 bathrooms.

Cannes, city center, behind the Croisette, magnificent apartment of approximately 90 sqm, composed of an entrance hall, a living room opening onto a terrace of approximately 30sqm overlooking an exceptional garden of approximately 1000 sqm, an independent kitchen, 2 bedrooms 2 bathrooms.

### PRESTATIONS / SERVICES

Bedrooms / Bedrooms : 2 Terrace / Terrace : 30 sqm Internet acces / Internet acces Garden / Garden : 1000 sqm