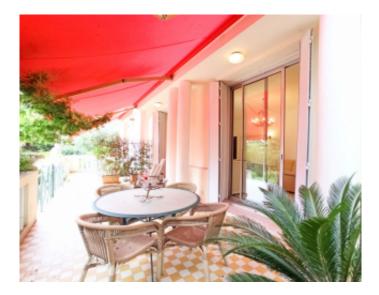

### IMMEUBLE / BUILDING

Renovated bourgeois building Renovated bourgeois building

Cannes, city center, behind the Croisette, magnificent apartment of approximately 90 sqm, composed of an entrance hall, a living room opening onto a terrace of approximately 30sqm overlooking an exceptional garden of approximately 1000 sqm, an independent kitchen, 2 bedrooms 2 bathrooms.

Cannes, city center, behind the Croisette, magnificent apartment of approximately 90 sqm, composed of an entrance hall, a living room opening onto a terrace of approximately 30sqm overlooking an exceptional garden of approximately 1000 sqm, an independent kitchen, 2 bedrooms 2 bathrooms.

### PRESTATIONS / SERVICES

Bedrooms / Bedrooms : 2 Terrace / Terrace : 30 sqm Internet acces / Internet acces Garden / Garden : 1000 sqm