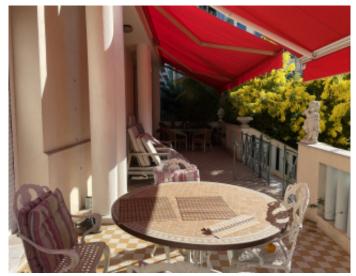

### IMMEUBLE / BUILDING

Renovated bourgeois building Renovated bourgeois building

Cannes, city center, behind the Croisette, magnificent apartment of approximately 90 sqm, composed of an entrance hall, a living room opening onto a terrace of approximately 30sqm overlooking an exceptional garden of approximately 1000 sqm, an independent kitchen, 2 bedrooms 2 bathrooms.

Cannes, city center, behind the Croisette, magnificent apartment of approximately 90 sqm, composed of an entrance hall, a living room opening onto a terrace of approximately 30sqm overlooking an exceptional garden of approximately 1000 sqm, an independent kitchen, 2 bedrooms 2 bathrooms.

### PRESTATIONS / SERVICES

Bedrooms / Bedrooms : 2 Terrace / Terrace : 30 sqm Internet acces / Internet acces Garden / Garden : 1000 sqm