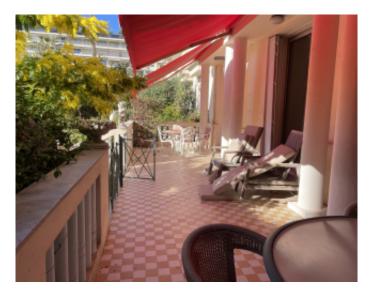

### IMMEUBLE / BUILDING

Renovated bourgeois building Renovated bourgeois building

Cannes, city center, behind the Croisette, magnificent apartment of approximately 90 sqm, composed of an entrance hall, a living room opening onto a terrace of approximately 30sqm overlooking an exceptional garden of approximately 1000 sqm, an independent kitchen, 2 bedrooms 2 bathrooms.

Cannes, city center, behind the Croisette, magnificent apartment of approximately 90 sqm, composed of an entrance hall, a living room opening onto a terrace of approximately 30sqm overlooking an exceptional garden of approximately 1000 sqm, an independent kitchen, 2 bedrooms 2 bathrooms.

### PRESTATIONS / SERVICES

Bedrooms / Bedrooms : 2 Terrace / Terrace : 30 sqm Internet acces / Internet acces Garden / Garden : 1000 sqm