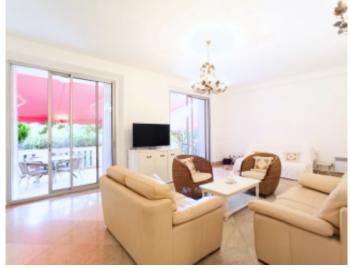

### IMMEUBLE / BUILDING

Renovated bourgeois building Renovated bourgeois building

Cannes, city center, behind the Croisette, magnificent apartment of approximately 90 sqm, composed of an entrance hall, a living room opening onto a terrace of approximately 30sqm overlooking an exceptional garden of approximately 1000 sqm, an independent kitchen, 2 bedrooms 2 bathrooms.

Cannes, city center, behind the Croisette, magnificent apartment of approximately 90 sqm, composed of an entrance hall, a living room opening onto a terrace of approximately 30sqm overlooking an exceptional garden of approximately 1000 sqm, an independent kitchen, 2 bedrooms 2 bathrooms.