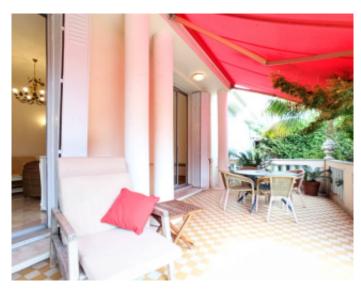

### IMMEUBLE / BUILDING

Renovated bourgeois building Renovated bourgeois building

Cannes, city center, behind the Croisette, magnificent apartment of approximately 90 sqm, composed of an entrance hall, a living room opening onto a terrace of approximately 30sqm overlooking an exceptional garden of approximately 1000 sqm, an independent kitchen, 2 bedrooms 2 bathrooms.

Cannes, city center, behind the Croisette, magnificent apartment of approximately 90 sqm, composed of an entrance hall, a living room opening onto a terrace of approximately 30sqm overlooking an exceptional garden of approximately 1000 sqm, an independent kitchen, 2 bedrooms 2 bathrooms.

### PRESTATIONS / SERVICES

Bedrooms / Bedrooms : 2 Terrace / Terrace : 30 sqm Internet acces / Internet acces Garden / Garden : 1000 sqm