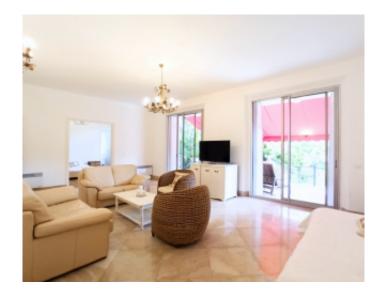

### IMMEUBLE / BUILDING

Renovated bourgeois building Renovated bourgeois building

Cannes, city center, behind the Croisette, magnificent apartment of approximately 90 sqm, composed of an entrance hall, a living room opening onto a terrace of approximately 30sqm overlooking an exceptional garden of approximately 1000 sqm, an independent kitchen, 2 bedrooms 2 bathrooms.

Cannes, city center, behind the Croisette, magnificent apartment of approximately 90 sqm, composed of an entrance hall, a living room opening onto a terrace of approximately 30sqm overlooking an exceptional garden of approximately 1000 sqm, an independent kitchen, 2 bedrooms 2 bathrooms.