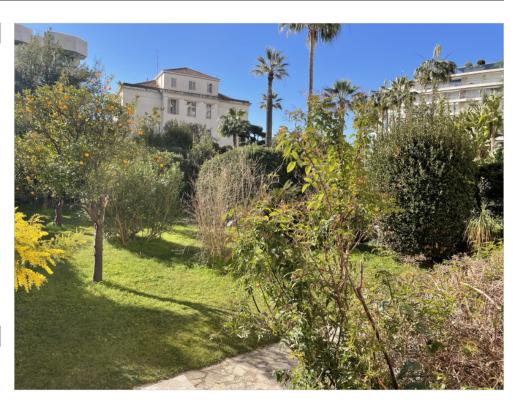

### IMMEUBLE / BUILDING

Renovated bourgeois building Renovated bourgeois building

Cannes, city center, behind the Croisette, magnificent apartment of approximately 90 sqm, composed of an entrance hall, a living room opening onto a terrace of approximately 30sqm overlooking an exceptional garden of approximately 1000 sqm, an independent kitchen, 2 bedrooms 2 bathrooms.

Cannes, city center, behind the Croisette, magnificent apartment of approximately 90 sqm, composed of an entrance hall, a living room opening onto a terrace of approximately 30sqm overlooking an exceptional garden of approximately 1000 sqm, an independent kitchen, 2 bedrooms 2 bathrooms.

### PRESTATIONS / SERVICES

Bedrooms / Bedrooms : 2 Terrace / Terrace : 30 sqm Internet acces / Internet acces Garden / Garden : 1000 sqm