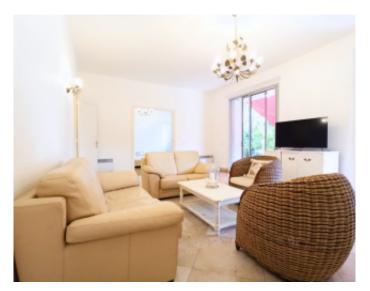

### IMMEUBLE / BUILDING

Renovated bourgeois building Renovated bourgeois building

Cannes, city center, behind the Croisette, magnificent apartment of approximately 90 sqm, composed of an entrance hall, a living room opening onto a terrace of approximately 30sqm overlooking an exceptional garden of approximately 1000 sqm, an independent kitchen, 2 bedrooms 2 bathrooms.

Cannes, city center, behind the Croisette, magnificent apartment of approximately 90 sqm, composed of an entrance hall, a living room opening onto a terrace of approximately 30sqm overlooking an exceptional garden of approximately 1000 sqm, an independent kitchen, 2 bedrooms 2 bathrooms.