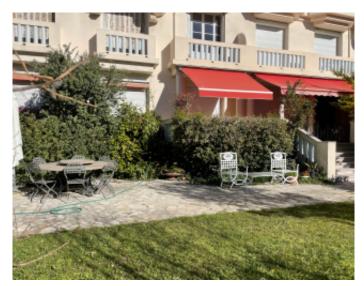

### IMMEUBLE / BUILDING

Renovated bourgeois building Renovated bourgeois building

Cannes, city center, behind the Croisette, magnificent apartment of approximately 90 sqm, composed of an entrance hall, a living room opening onto a terrace of approximately 30sqm overlooking an exceptional garden of approximately 1000 sqm, an independent kitchen, 2 bedrooms 2 bathrooms.

Cannes, city center, behind the Croisette, magnificent apartment of approximately 90 sqm, composed of an entrance hall, a living room opening onto a terrace of approximately 30sqm overlooking an exceptional garden of approximately 1000 sqm, an independent kitchen, 2 bedrooms 2 bathrooms.

### PRESTATIONS / SERVICES

Bedrooms / Bedrooms : 2 Terrace / Terrace : 30 sqm Internet acces / Internet acces Garden / Garden : 1000 sqm