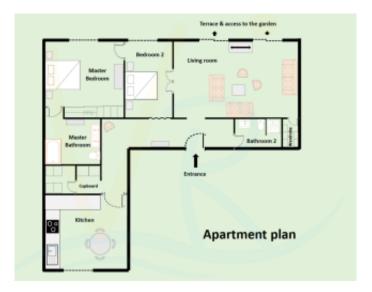

### IMMEUBLE / BUILDING

Renovated bourgeois building Renovated bourgeois building

Cannes, city center, behind the Croisette, magnificent apartment of approximately 90 sqm, composed of an entrance hall, a living room opening onto a terrace of approximately 30sqm overlooking an exceptional garden of approximately 1000 sqm, an independent kitchen, 2 bedrooms 2 bathrooms.

Cannes, city center, behind the Croisette, magnificent apartment of approximately 90 sqm, composed of an entrance hall, a living room opening onto a terrace of approximately 30sqm overlooking an exceptional garden of approximately 1000 sqm, an independent kitchen, 2 bedrooms 2 bathrooms.

### PRESTATIONS / SERVICES

Bedrooms / Bedrooms : 2 Terrace / Terrace : 30 sqm Internet acces / Internet acces Garden / Garden : 1000 sqm