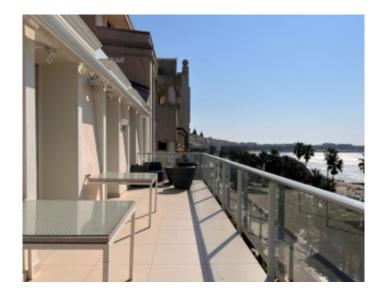

#### IMMEUBLE / BUILDING

Bourgeois building Bourgeois building

Cannes, Croisette, beautiful apartment of approximately 220 sqm, with independent studio, living room opening onto a terrace of approximately 25 sqm with panoramic sea view, fully equipped open independent kitchen, 3 bedrooms.

Cannes, Croisette, beautiful apartment of approximately 220 sqm, with independent studio, living room opening onto a terrace of approximately 25 sqm with panoramic sea view, fully equipped open independent kitchen, 3 bedrooms.

#### PRESTATIONS / SERVICES

Bedrooms / Bedrooms : 3
Terrace / Terrace : 25 sqm
Internet acces / Internet acces

Lift / Lift
Panoramic sea view / Panoramic sea view