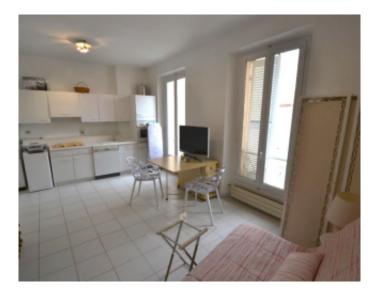

#### IMMEUBLE / BUILDING

Bourgeois building Bourgeois building

Cannes, Croisette, beautiful apartment of approximately 220 sqm, with independent studio, living room opening onto a terrace of approximately 25 sqm with panoramic sea view, fully equipped open independent kitchen, 3 bedrooms.

Cannes, Croisette, beautiful apartment of approximately 220 sqm, with independent studio, living room opening onto a terrace of approximately 25 sqm with panoramic sea view, fully equipped open independent kitchen, 3 bedrooms.