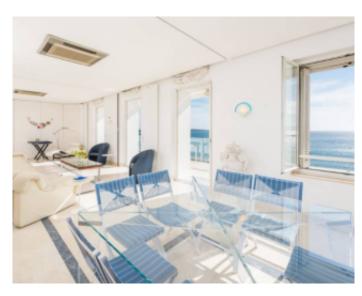

#### IMMEUBLE / BUILDING

Bourgeois building Bourgeois building

Cannes, Croisette, beautiful apartment of approximately 220 sqm, with independent studio, living room opening onto a terrace of approximately 25 sqm with panoramic sea view, fully equipped open independent kitchen, 3 bedrooms.

Cannes, Croisette, beautiful apartment of approximately 220 sqm, with independent studio, living room opening onto a terrace of approximately 25 sqm with panoramic sea view, fully equipped open independent kitchen, 3 bedrooms.