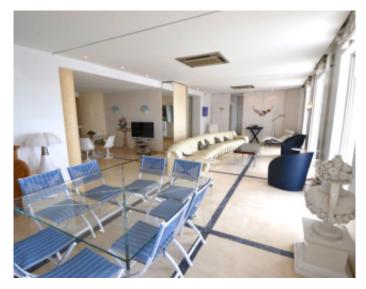

#### IMMEUBLE / BUILDING

Bourgeois building Bourgeois building

Cannes, Croisette, beautiful apartment of approximately 220 sqm, with independent studio, living room opening onto a terrace of approximately 25 sqm with panoramic sea view, fully equipped open independent kitchen, 3 bedrooms.

Cannes, Croisette, beautiful apartment of approximately 220 sqm, with independent studio, living room opening onto a terrace of approximately 25 sqm with panoramic sea view, fully equipped open independent kitchen, 3 bedrooms.