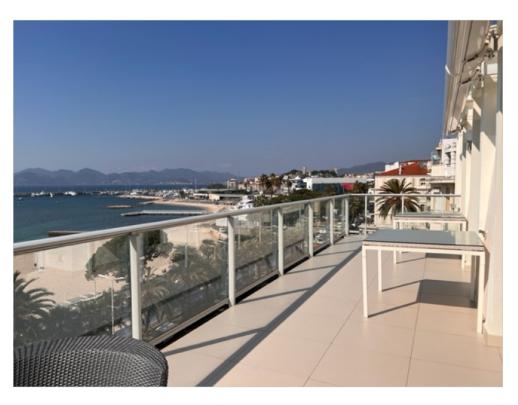

#### IMMEUBLE / BUILDING

Bourgeois building Bourgeois building

Cannes, Croisette, beautiful apartment of approximately 220 sqm, with independent studio, living room opening onto a terrace of approximately 25 sqm with panoramic sea view, fully equipped open independent kitchen, 3 bedrooms.

Cannes, Croisette, beautiful apartment of approximately 220 sqm, with independent studio, living room opening onto a terrace of approximately 25 sqm with panoramic sea view, fully equipped open independent kitchen, 3 bedrooms.

#### PRESTATIONS / SERVICES

Bedrooms / Bedrooms : 3
Terrace / Terrace : 25 sqm
Internet acces / Internet acces

Lift / Lift
Panoramic sea view / Panoramic sea view