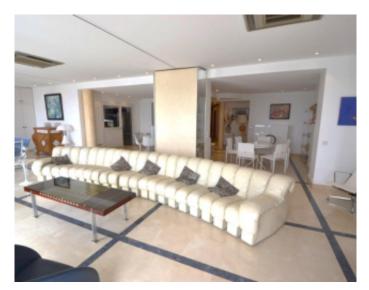

#### IMMEUBLE / BUILDING

Bourgeois building Bourgeois building

Cannes, Croisette, beautiful apartment of approximately 220 sqm, with independent studio, living room opening onto a terrace of approximately 25 sqm with panoramic sea view, fully equipped open independent kitchen, 3 bedrooms.

Cannes, Croisette, beautiful apartment of approximately 220 sqm, with independent studio, living room opening onto a terrace of approximately 25 sqm with panoramic sea view, fully equipped open independent kitchen, 3 bedrooms.