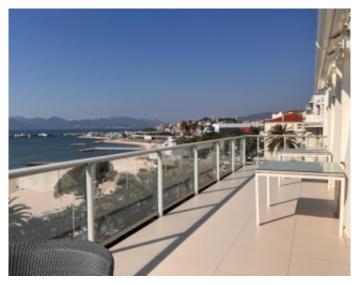

#### IMMEUBLE / BUILDING

Bourgeois building Bourgeois building

Cannes, Croisette, beautiful apartment of approximately 220 sqm, with independent studio, living room opening onto a terrace of approximately 25 sqm with panoramic sea view, fully equipped open independent kitchen, 3 bedrooms.

Cannes, Croisette, beautiful apartment of approximately 220 sqm, with independent studio, living room opening onto a terrace of approximately 25 sqm with panoramic sea view, fully equipped open independent kitchen, 3 bedrooms.

#### PRESTATIONS / SERVICES

Bedrooms / Bedrooms : 3
Terrace / Terrace : 25 sqm
Internet acces / Internet acces

Lift / Lift
Panoramic sea view / Panoramic sea view