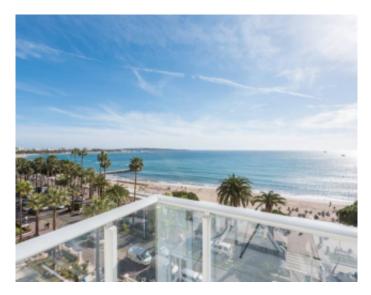

#### IMMEUBLE / BUILDING

Bourgeois building Bourgeois building

Cannes, Croisette, beautiful apartment of approximately 220 sqm, with independent studio, living room opening onto a terrace of approximately 25 sqm with panoramic sea view, fully equipped open independent kitchen, 3 bedrooms.

Cannes, Croisette, beautiful apartment of approximately 220 sqm, with independent studio, living room opening onto a terrace of approximately 25 sqm with panoramic sea view, fully equipped open independent kitchen, 3 bedrooms.

#### PRESTATIONS / SERVICES

Bedrooms / Bedrooms : 3
Terrace / Terrace : 25 sqm
Internet acces / Internet acces

Lift / Lift
Panoramic sea view / Panoramic sea view