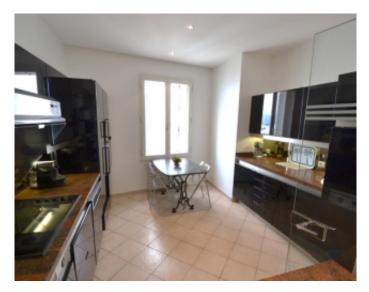

#### IMMEUBLE / BUILDING

Bourgeois building Bourgeois building

Cannes, Croisette, beautiful apartment of approximately 220 sqm, with independent studio, living room opening onto a terrace of approximately 25 sqm with panoramic sea view, fully equipped open independent kitchen, 3 bedrooms.

Cannes, Croisette, beautiful apartment of approximately 220 sqm, with independent studio, living room opening onto a terrace of approximately 25 sqm with panoramic sea view, fully equipped open independent kitchen, 3 bedrooms.