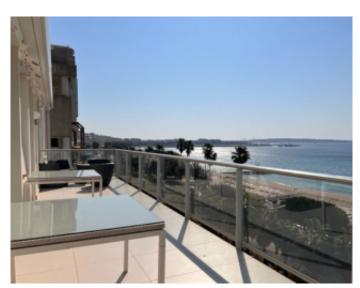

#### IMMEUBLE / BUILDING

Bourgeois building Bourgeois building

Cannes, Croisette, beautiful apartment of approximately 220 sqm, with independent studio, living room opening onto a terrace of approximately 25 sqm with panoramic sea view, fully equipped open independent kitchen, 3 bedrooms.

Cannes, Croisette, beautiful apartment of approximately 220 sqm, with independent studio, living room opening onto a terrace of approximately 25 sqm with panoramic sea view, fully equipped open independent kitchen, 3 bedrooms.

#### PRESTATIONS / SERVICES

Bedrooms / Bedrooms : 3
Terrace / Terrace : 25 sqm
Internet acces / Internet acces

Lift / Lift
Panoramic sea view / Panoramic sea view