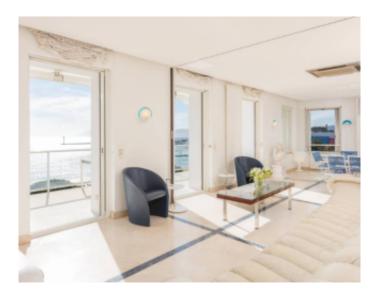

#### IMMEUBLE / BUILDING

Bourgeois building Bourgeois building

Cannes, Croisette, beautiful apartment of approximately 220 sqm, with independent studio, living room opening onto a terrace of approximately 25 sqm with panoramic sea view, fully equipped open independent kitchen, 3 bedrooms.

Cannes, Croisette, beautiful apartment of approximately 220 sqm, with independent studio, living room opening onto a terrace of approximately 25 sqm with panoramic sea view, fully equipped open independent kitchen, 3 bedrooms.