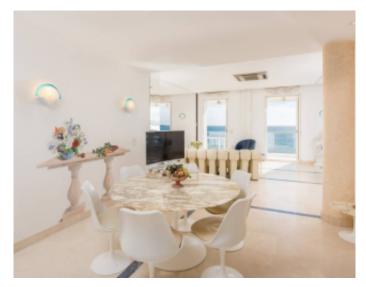

#### IMMEUBLE / BUILDING

Bourgeois building Bourgeois building

Cannes, Croisette, beautiful apartment of approximately 220 sqm, with independent studio, living room opening onto a terrace of approximately 25 sqm with panoramic sea view, fully equipped open independent kitchen, 3 bedrooms.

Cannes, Croisette, beautiful apartment of approximately 220 sqm, with independent studio, living room opening onto a terrace of approximately 25 sqm with panoramic sea view, fully equipped open independent kitchen, 3 bedrooms.