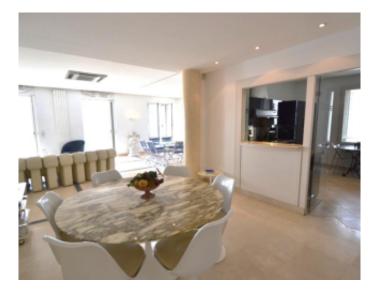

#### IMMEUBLE / BUILDING

Bourgeois building Bourgeois building

Cannes, Croisette, beautiful apartment of approximately 220 sqm, with independent studio, living room opening onto a terrace of approximately 25 sqm with panoramic sea view, fully equipped open independent kitchen, 3 bedrooms.

Cannes, Croisette, beautiful apartment of approximately 220 sqm, with independent studio, living room opening onto a terrace of approximately 25 sqm with panoramic sea view, fully equipped open independent kitchen, 3 bedrooms.