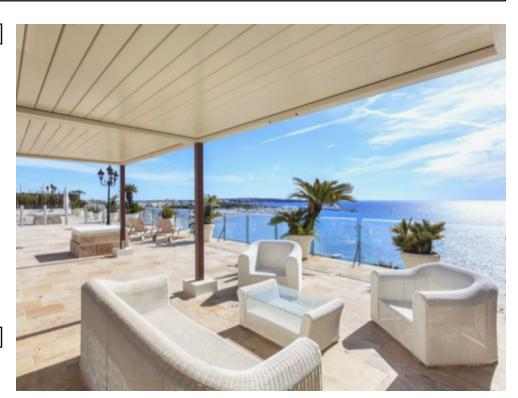

High standing building High standing building

Cannes, Croisette, in a very luxurious, magnificent, fully renovated duplex building of approximately 300 sqm, double living room of approximately 80 sqm opening onto a magnificent terrace with panoramic sea view, fully equipped kitchen opening onto a terrace to the north, 5 bedrooms with terrace, dining room or meeting room opening onto the terrace with table for 10 to 12 people, roof terrace of approximately 300 sqm with pergola, bar and swimming pool accessible directly by lift.

Cannes, Croisette, in a very luxurious, magnificent, fully renovated duplex building of approximately 300 sqm, double living room of approximately 80 sqm opening onto a magnificent terrace with panoramic sea view, fully equipped kitchen opening onto a terrace to the north, 5 bedrooms with terrace, dining room or meeting room opening onto the terrace with table for 10 to 12 people, roof terrace of approximately 300 sqm with pergola, bar and swimming pool accessible directly by lift.

#### **PRESTATIONS / SERVICES**

Bedrooms / *Bedrooms* : 5 Terrace / *Terrace* : 300 sqm Internet acces / *Internet acces* Air conditioning / *Air conditioning*  Swimming-pool / Swimming-pool Lift / Lift Panoramic sea view / Panoramic sea view Laundry / Laundry