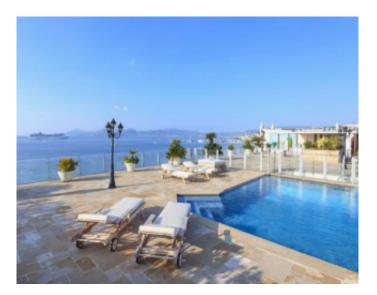

High standing building High standing building

Cannes, Croisette, in a very luxurious, magnificent, fully renovated duplex building of approximately 300 sqm, double living room of approximately 80 sqm opening onto a magnificent terrace with panoramic sea view, fully equipped kitchen opening onto a terrace to the north, 5 bedrooms with terrace, dining room or meeting room opening onto the terrace with table for 10 to 12 people, roof terrace of approximately 300 sqm with pergola, bar and swimming pool accessible directly by lift.

Cannes, Croisette, in a very luxurious, magnificent, fully renovated duplex building of approximately 300 sqm, double living room of approximately 80 sqm opening onto a magnificent terrace with panoramic sea view, fully equipped kitchen opening onto a terrace to the north, 5 bedrooms with terrace, dining room or meeting room opening onto the terrace with table for 10 to 12 people, roof terrace of approximately 300 sqm with pergola, bar and swimming pool accessible directly by lift.

#### **PRESTATIONS / SERVICES**

Bedrooms / *Bedrooms* : 5 Terrace / *Terrace* : 300 sqm Internet acces / *Internet acces* Air conditioning / *Air conditioning*  Swimming-pool / Swimming-pool Lift / Lift Panoramic sea view / Panoramic sea view Laundry / Laundry