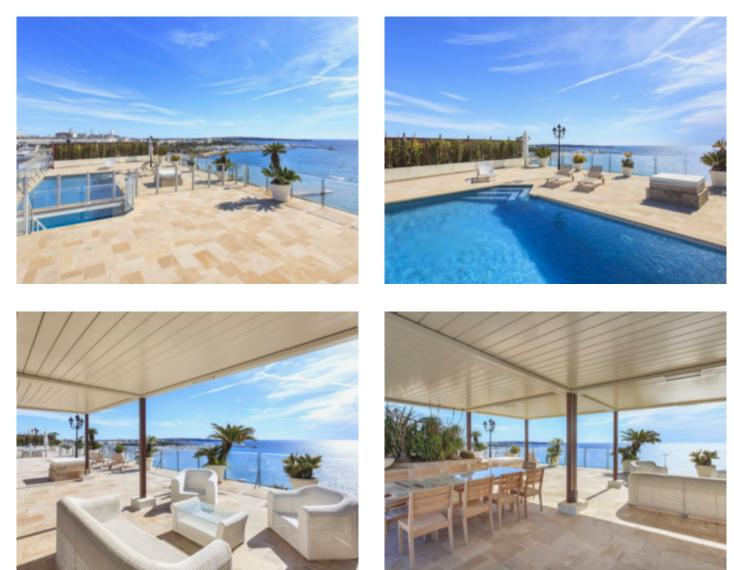

High standing building High standing building

Cannes, Croisette, in a very luxurious, magnificent, fully renovated duplex building of approximately 300 sqm, double living room of approximately 80 sqm opening onto a magnificent terrace with panoramic sea view, fully equipped kitchen opening onto a terrace to the north, 5 bedrooms with terrace, dining room or meeting room opening onto the terrace with table for 10 to 12 people, roof terrace of approximately 300 sqm with pergola, bar and swimming pool accessible directly by lift.

Cannes, Croisette, in a very luxurious, magnificent, fully renovated duplex building of approximately 300 sqm, double living room of approximately 80 sqm opening onto a magnificent terrace with panoramic sea view, fully equipped kitchen opening onto a terrace to the north, 5 bedrooms with terrace, dining room or meeting room opening onto the terrace with table for 10 to 12 people, roof terrace of approximately 300 sqm with pergola, bar and swimming pool accessible directly by lift.

#### **PRESTATIONS / SERVICES**

Bedrooms / *Bedrooms* : 5 Terrace / *Terrace* : 300 sqm Internet acces / *Internet acces* Air conditioning / *Air conditioning*  Swimming-pool / Swimming-pool Lift / Lift Panoramic sea view / Panoramic sea view Laundry / Laundry