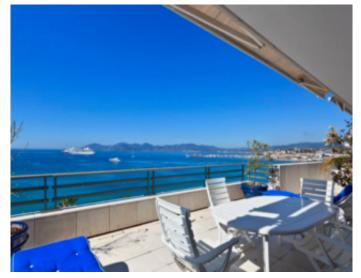

High standing building High standing building

Cannes, Croisette, in a very luxurious, magnificent, fully renovated duplex building of approximately 300 sqm, double living room of approximately 80 sqm opening onto a magnificent terrace with panoramic sea view, fully equipped kitchen opening onto a terrace to the north, 5 bedrooms with terrace, dining room or meeting room opening onto the terrace with table for 10 to 12 people, roof terrace of approximately 300 sqm with pergola, bar and swimming pool accessible directly by lift.

Cannes, Croisette, in a very luxurious, magnificent, fully renovated duplex building of approximately 300 sqm, double living room of approximately 80 sqm opening onto a magnificent terrace with panoramic sea view, fully equipped kitchen opening onto a terrace to the north, 5 bedrooms with terrace, dining room or meeting room opening onto the terrace with table for 10 to 12 people, roof terrace of approximately 300 sqm with pergola, bar and swimming pool accessible directly by lift.

#### **PRESTATIONS / SERVICES**

Bedrooms / *Bedrooms* : 5 Terrace / *Terrace* : 300 sqm Internet acces / *Internet acces* Air conditioning / *Air conditioning*  Swimming-pool / Swimming-pool Lift / Lift Panoramic sea view / Panoramic sea view Laundry / Laundry