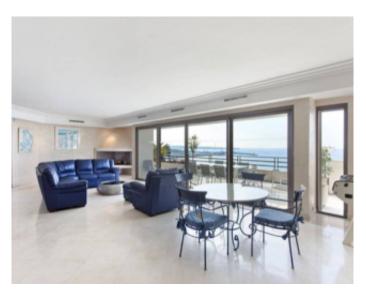

High standing building High standing building

Cannes, Croisette, in a very luxurious, magnificent, fully renovated duplex building of approximately 300 sqm, double living room of approximately 80 sqm opening onto a magnificent terrace with panoramic sea view, fully equipped kitchen opening onto a terrace to the north, 5 bedrooms with terrace, dining room or meeting room opening onto the terrace with table for 10 to 12 people, roof terrace of approximately 300 sqm with pergola, bar and swimming pool accessible directly by lift.

Cannes, Croisette, in a very luxurious, magnificent, fully renovated duplex building of approximately 300 sqm, double living room of approximately 80 sqm opening onto a magnificent terrace with panoramic sea view, fully equipped kitchen opening onto a terrace to the north, 5 bedrooms with terrace, dining room or meeting room opening onto the terrace with table for 10 to 12 people, roof terrace of approximately 300 sqm with pergola, bar and swimming pool accessible directly by lift.

#### **PRESTATIONS / SERVICES**

Bedrooms / *Bedrooms* : 5 Terrace / *Terrace* : 300 sqm Internet acces / *Internet acces* Air conditioning / *Air conditioning*  Swimming-pool / Swimming-pool Lift / Lift Panoramic sea view / Panoramic sea view Laundry / Laundry