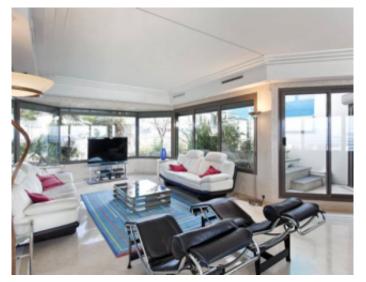

High standing building High standing building

Cannes, Croisette, in a very luxurious, magnificent, fully renovated duplex building of approximately 300 sqm, double living room of approximately 80 sqm opening onto a magnificent terrace with panoramic sea view, fully equipped kitchen opening onto a terrace to the north, 5 bedrooms with terrace, dining room or meeting room opening onto the terrace with table for 10 to 12 people, roof terrace of approximately 300 sqm with pergola, bar and swimming pool accessible directly by lift.

Cannes, Croisette, in a very luxurious, magnificent, fully renovated duplex building of approximately 300 sqm, double living room of approximately 80 sqm opening onto a magnificent terrace with panoramic sea view, fully equipped kitchen opening onto a terrace to the north, 5 bedrooms with terrace, dining room or meeting room opening onto the terrace with table for 10 to 12 people, roof terrace of approximately 300 sqm with pergola, bar and swimming pool accessible directly by lift.

#### **PRESTATIONS / SERVICES**

Bedrooms / *Bedrooms* : 5 Terrace / *Terrace* : 300 sqm Internet acces / *Internet acces* Air conditioning / *Air conditioning*  Swimming-pool / Swimming-pool Lift / Lift Panoramic sea view / Panoramic sea view Laundry / Laundry