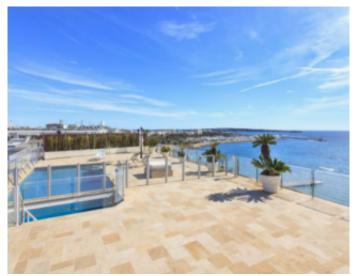

High standing building High standing building

Cannes, Croisette, in a very luxurious, magnificent, fully renovated duplex building of approximately 300 sqm, double living room of approximately 80 sqm opening onto a magnificent terrace with panoramic sea view, fully equipped kitchen opening onto a terrace to the north, 5 bedrooms with terrace, dining room or meeting room opening onto the terrace with table for 10 to 12 people, roof terrace of approximately 300 sqm with pergola, bar and swimming pool accessible directly by lift.

Cannes, Croisette, in a very luxurious, magnificent, fully renovated duplex building of approximately 300 sqm, double living room of approximately 80 sqm opening onto a magnificent terrace with panoramic sea view, fully equipped kitchen opening onto a terrace to the north, 5 bedrooms with terrace, dining room or meeting room opening onto the terrace with table for 10 to 12 people, roof terrace of approximately 300 sqm with pergola, bar and swimming pool accessible directly by lift.

#### **PRESTATIONS / SERVICES**

Bedrooms / *Bedrooms* : 5 Terrace / *Terrace* : 300 sqm Internet acces / *Internet acces* Air conditioning / *Air conditioning*  Swimming-pool / Swimming-pool Lift / Lift Panoramic sea view / Panoramic sea view Laundry / Laundry