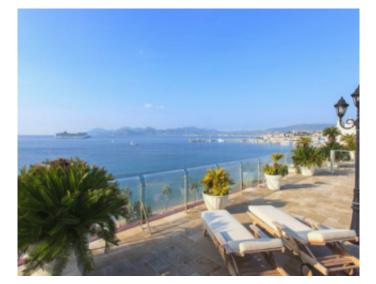

High standing building High standing building

Cannes, Croisette, in a very luxurious, magnificent, fully renovated duplex building of approximately 300 sqm, double living room of approximately 80 sqm opening onto a magnificent terrace with panoramic sea view, fully equipped kitchen opening onto a terrace to the north, 5 bedrooms with terrace, dining room or meeting room opening onto the terrace with table for 10 to 12 people, roof terrace of approximately 300 sqm with pergola, bar and swimming pool accessible directly by lift.

Cannes, Croisette, in a very luxurious, magnificent, fully renovated duplex building of approximately 300 sqm, double living room of approximately 80 sqm opening onto a magnificent terrace with panoramic sea view, fully equipped kitchen opening onto a terrace to the north, 5 bedrooms with terrace, dining room or meeting room opening onto the terrace with table for 10 to 12 people, roof terrace of approximately 300 sqm with pergola, bar and swimming pool accessible directly by lift.

#### **PRESTATIONS / SERVICES**

Bedrooms / *Bedrooms* : 5 Terrace / *Terrace* : 300 sqm Internet acces / *Internet acces* Air conditioning / *Air conditioning*  Swimming-pool / Swimming-pool Lift / Lift Panoramic sea view / Panoramic sea view Laundry / Laundry