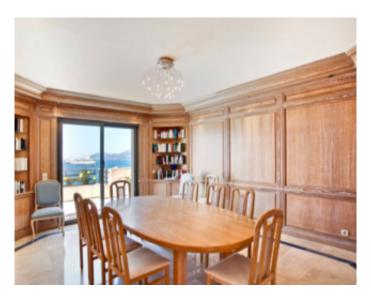

High standing building High standing building

Cannes, Croisette, in a very luxurious, magnificent, fully renovated duplex building of approximately 300 sqm, double living room of approximately 80 sqm opening onto a magnificent terrace with panoramic sea view, fully equipped kitchen opening onto a terrace to the north, 5 bedrooms with terrace, dining room or meeting room opening onto the terrace with table for 10 to 12 people, roof terrace of approximately 300 sqm with pergola, bar and swimming pool accessible directly by lift.

Cannes, Croisette, in a very luxurious, magnificent, fully renovated duplex building of approximately 300 sqm, double living room of approximately 80 sqm opening onto a magnificent terrace with panoramic sea view, fully equipped kitchen opening onto a terrace to the north, 5 bedrooms with terrace, dining room or meeting room opening onto the terrace with table for 10 to 12 people, roof terrace of approximately 300 sqm with pergola, bar and swimming pool accessible directly by lift.

#### **PRESTATIONS / SERVICES**

Bedrooms / *Bedrooms* : 5 Terrace / *Terrace* : 300 sqm Internet acces / *Internet acces* Air conditioning / *Air conditioning*  Swimming-pool / Swimming-pool Lift / Lift Panoramic sea view / Panoramic sea view Laundry / Laundry