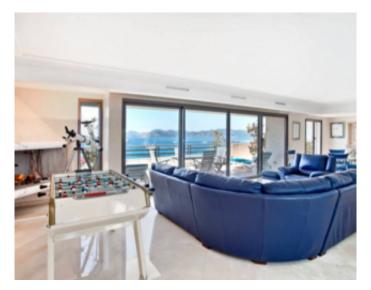

High standing building High standing building

Cannes, Croisette, in a very luxurious, magnificent, fully renovated duplex building of approximately 300 sqm, double living room of approximately 80 sqm opening onto a magnificent terrace with panoramic sea view, fully equipped kitchen opening onto a terrace to the north, 5 bedrooms with terrace, dining room or meeting room opening onto the terrace with table for 10 to 12 people, roof terrace of approximately 300 sqm with pergola, bar and swimming pool accessible directly by lift.

Cannes, Croisette, in a very luxurious, magnificent, fully renovated duplex building of approximately 300 sqm, double living room of approximately 80 sqm opening onto a magnificent terrace with panoramic sea view, fully equipped kitchen opening onto a terrace to the north, 5 bedrooms with terrace, dining room or meeting room opening onto the terrace with table for 10 to 12 people, roof terrace of approximately 300 sqm with pergola, bar and swimming pool accessible directly by lift.

#### **PRESTATIONS / SERVICES**

Bedrooms / *Bedrooms* : 5 Terrace / *Terrace* : 300 sqm Internet acces / *Internet acces* Air conditioning / *Air conditioning*  Swimming-pool / Swimming-pool Lift / Lift Panoramic sea view / Panoramic sea view Laundry / Laundry