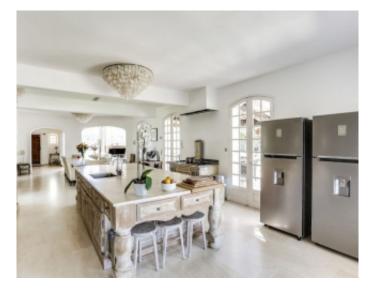

Renovated provencal villa *Renovated provencal villa* 

Cannes, magnificent villa of around 600 sqm, 4 fully modular spaces outside, indoor dancing room, large semi-professional kitchen, covered terrace, indoor room for events, possibility of late events. Events authorized for 500 people.

Cannes, magnificent villa of around 600 sqm, 4 fully modular spaces outside, indoor dancing room, large semi-professional kitchen, covered terrace, indoor room for events, possibility of late events. Events authorized for 500 people.

### **PRESTATIONS / SERVICES**

Bedrooms / *Bedrooms* : 5 Internet acces / *Internet acces* Air conditioning / *Air conditioning*  Sea view / Sea view Swimming-pool / Swimming-pool