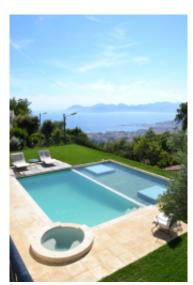

Renovated provencal villa *Renovated provencal villa* 

Cannes, magnificent villa of around 600 sqm, 4 fully modular spaces outside, indoor dancing room, large semi-professional kitchen, covered terrace, indoor room for events, possibility of late events. Events authorized for 500 people.

Cannes, magnificent villa of around 600 sqm, 4 fully modular spaces outside, indoor dancing room, large semi-professional kitchen, covered terrace, indoor room for events, possibility of late events. Events authorized for 500 people.

### **PRESTATIONS / SERVICES**

Bedrooms / *Bedrooms* : 5 Internet acces / *Internet acces* Air conditioning / *Air conditioning*  Sea view / Sea view Swimming-pool / Swimming-pool