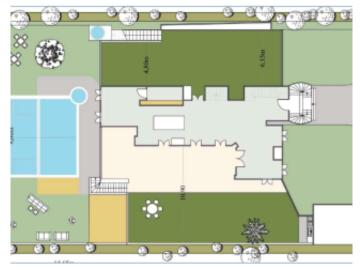

#### VILLA

Surface area : 600 sqm Surface area : 600 sqm

Nearby from the palais by car : 12 min Nearby from the palais by car : 12 min

Vacation rentals and congresses Vacation rentals and congresses

VILLA

Renovated provencal villa *Renovated provencal villa* 

Cannes, magnificent villa of around 600 sqm, 4 fully modular spaces outside, indoor dancing room, large semi-professional kitchen, covered terrace, indoor room for events, possibility of late events. Events authorized for 500 people.

Cannes, magnificent villa of around 600 sqm, 4 fully modular spaces outside, indoor dancing room, large semi-professional kitchen, covered terrace, indoor room for events, possibility of late events. Events authorized for 500 people.