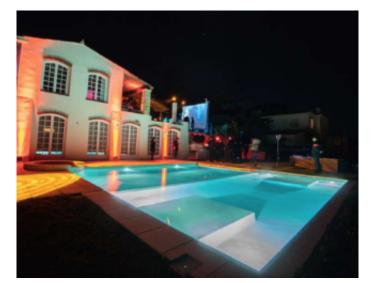

Renovated provencal villa *Renovated provencal villa* 

Cannes, magnificent villa of around 600 sqm, 4 fully modular spaces outside, indoor dancing room, large semi-professional kitchen, covered terrace, indoor room for events, possibility of late events. Events authorized for 500 people.

Cannes, magnificent villa of around 600 sqm, 4 fully modular spaces outside, indoor dancing room, large semi-professional kitchen, covered terrace, indoor room for events, possibility of late events. Events authorized for 500 people.

### **PRESTATIONS / SERVICES**

Bedrooms / *Bedrooms* : 5 Internet acces / *Internet acces* Air conditioning / *Air conditioning*  Sea view / Sea view Swimming-pool / Swimming-pool