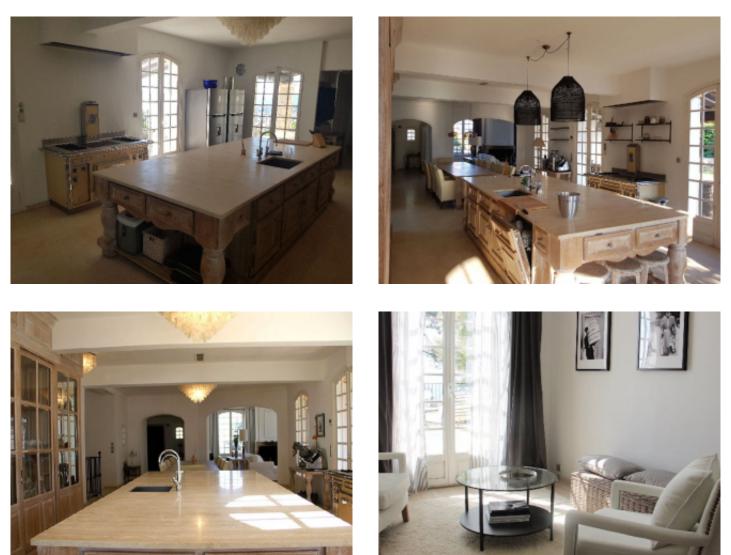

Renovated provencal villa *Renovated provencal villa* 

Cannes, magnificent villa of around 600 sqm, 4 fully modular spaces outside, indoor dancing room, large semi-professional kitchen, covered terrace, indoor room for events, possibility of late events. Events authorized for 500 people.

Cannes, magnificent villa of around 600 sqm, 4 fully modular spaces outside, indoor dancing room, large semi-professional kitchen, covered terrace, indoor room for events, possibility of late events. Events authorized for 500 people.