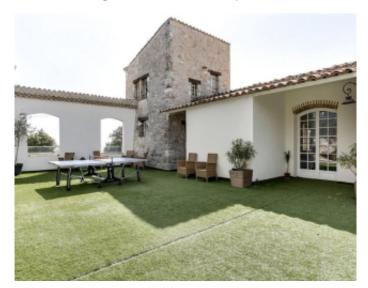

Renovated provencal villa *Renovated provencal villa* 

Cannes, magnificent villa of around 600 sqm, 4 fully modular spaces outside, indoor dancing room, large semi-professional kitchen, covered terrace, indoor room for events, possibility of late events. Events authorized for 500 people.

Cannes, magnificent villa of around 600 sqm, 4 fully modular spaces outside, indoor dancing room, large semi-professional kitchen, covered terrace, indoor room for events, possibility of late events. Events authorized for 500 people.