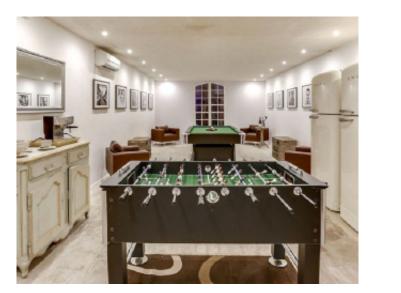

Renovated provencal villa *Renovated provencal villa* 

Cannes, magnificent villa of around 600 sqm, 4 fully modular spaces outside, indoor dancing room, large semi-professional kitchen, covered terrace, indoor room for events, possibility of late events. Events authorized for 500 people.

Cannes, magnificent villa of around 600 sqm, 4 fully modular spaces outside, indoor dancing room, large semi-professional kitchen, covered terrace, indoor room for events, possibility of late events. Events authorized for 500 people.