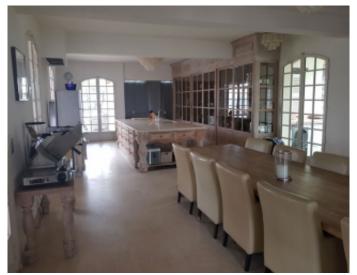

Renovated provencal villa *Renovated provencal villa* 

Cannes, magnificent villa of around 600 sqm, 4 fully modular spaces outside, indoor dancing room, large semi-professional kitchen, covered terrace, indoor room for events, possibility of late events. Events authorized for 500 people.

Cannes, magnificent villa of around 600 sqm, 4 fully modular spaces outside, indoor dancing room, large semi-professional kitchen, covered terrace, indoor room for events, possibility of late events. Events authorized for 500 people.