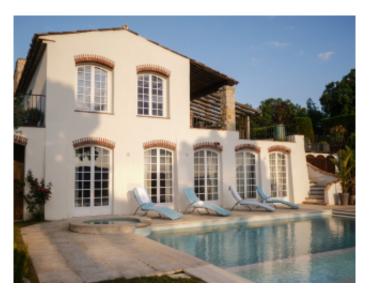

Renovated provencal villa *Renovated provencal villa* 

Cannes, magnificent villa of around 600 sqm, 4 fully modular spaces outside, indoor dancing room, large semi-professional kitchen, covered terrace, indoor room for events, possibility of late events. Events authorized for 500 people.

Cannes, magnificent villa of around 600 sqm, 4 fully modular spaces outside, indoor dancing room, large semi-professional kitchen, covered terrace, indoor room for events, possibility of late events. Events authorized for 500 people.

### **PRESTATIONS / SERVICES**

Bedrooms / *Bedrooms* : 5 Internet acces / *Internet acces* Air conditioning / *Air conditioning*  Sea view / Sea view Swimming-pool / Swimming-pool