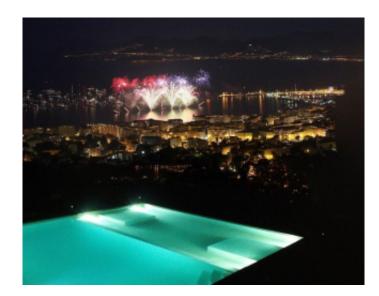

Renovated provencal villa *Renovated provencal villa* 

Cannes, magnificent villa of around 600 sqm, 4 fully modular spaces outside, indoor dancing room, large semi-professional kitchen, covered terrace, indoor room for events, possibility of late events. Events authorized for 500 people.

Cannes, magnificent villa of around 600 sqm, 4 fully modular spaces outside, indoor dancing room, large semi-professional kitchen, covered terrace, indoor room for events, possibility of late events. Events authorized for 500 people.