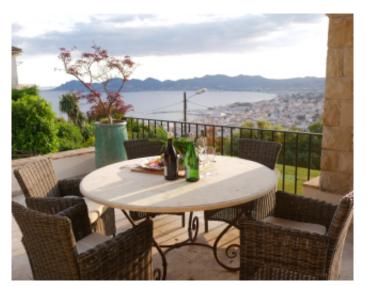

Renovated provencal villa *Renovated provencal villa* 

Cannes, magnificent villa of around 600 sqm, 4 fully modular spaces outside, indoor dancing room, large semi-professional kitchen, covered terrace, indoor room for events, possibility of late events. Events authorized for 500 people.

Cannes, magnificent villa of around 600 sqm, 4 fully modular spaces outside, indoor dancing room, large semi-professional kitchen, covered terrace, indoor room for events, possibility of late events. Events authorized for 500 people.

### **PRESTATIONS / SERVICES**

Bedrooms / *Bedrooms* : 5 Internet acces / *Internet acces* Air conditioning / *Air conditioning*  Sea view / Sea view Swimming-pool / Swimming-pool