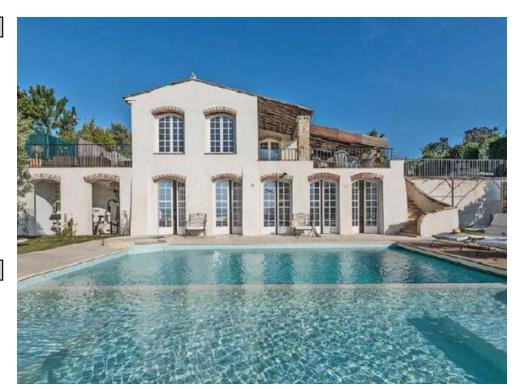

Renovated provencal villa *Renovated provencal villa* 

Cannes, magnificent villa of around 600 sqm, 4 fully modular spaces outside, indoor dancing room, large semi-professional kitchen, covered terrace, indoor room for events, possibility of late events. Events authorized for 500 people.

Cannes, magnificent villa of around 600 sqm, 4 fully modular spaces outside, indoor dancing room, large semi-professional kitchen, covered terrace, indoor room for events, possibility of late events. Events authorized for 500 people.

### **PRESTATIONS / SERVICES**

Bedrooms / *Bedrooms* : 5 Internet acces / *Internet acces* Air conditioning / *Air conditioning*  Sea view / Sea view Swimming-pool / Swimming-pool