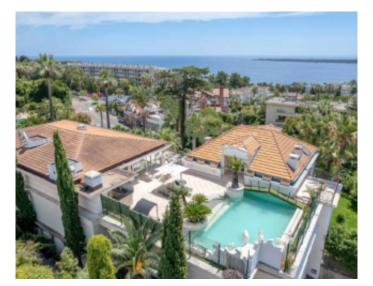

#### VILLA

Surface area : 1200 sqm Surface area : 1200 sqm

Ground Size : 2500 sqm Ground Size : 2500 sqm

Nearby from the palais by car : 8 min Nearby from the palais by car : 8 min

Vacation rentals and congresses Vacation rentals and congresses

#### VILLA

High standing villa High standing villa

Cannes, magnificent double villa of around 1200 sqm, 2 floors of around 250 sqm for reception, professional kitchen of around 50sqm, 7 en-suite bedrooms, terrace of over 200 sqm with waterfall pool, 2 swimming pools (garden and rooftop), 3 floors, 2 elevators, suitable sports hall for events, indoor and outdoor bar. A caretaker's apartment and a staff studio are available in the villa, as well as an 8th extra bedroom possible.

Events authorized for 300 people.

Cannes, magnificent double villa of around 1200 sqm, 2 floors of around 250 sqm for reception, professional kitchen of around 50sqm, 7 en-suite bedrooms, terrace of over 200 sqm with waterfall pool, 2 swimming pools (garden and rooftop), 3 floors, 2 elevators, suitable sports hall for events, indoor and outdoor bar. A caretaker's apartment and a staff studio are available in the villa, as well as an 8th extra bedroom possible. Events authorized for 300 people.