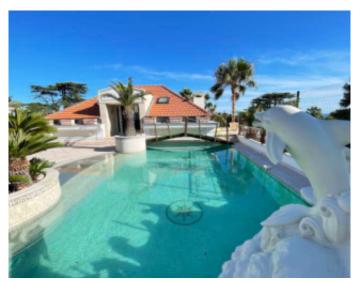

#### VILLA

High standing villa High standing villa

Cannes, magnificent double villa of around 1200 sqm, 2 floors of around 250 sqm for reception, professional kitchen of around 50sqm, 7 en-suite bedrooms, terrace of over 200 sqm with waterfall pool, 2 swimming pools (garden and rooftop), 3 floors, 2 elevators, suitable sports hall for events, indoor and outdoor bar. A caretaker's apartment and a staff studio are available in the villa, as well as an 8th extra bedroom possible.

Events authorized for 300 people.

Cannes, magnificent double villa of around 1200 sqm, 2 floors of around 250 sqm for reception, professional kitchen of around 50sqm, 7 en-suite bedrooms, terrace of over 200 sqm with waterfall pool, 2 swimming pools (garden and rooftop), 3 floors, 2 elevators, suitable sports hall for events, indoor and outdoor bar. A caretaker's apartment and a staff studio are available in the villa, as well as an 8th extra bedroom possible. Events authorized for 300 people.

#### **PRESTATIONS / SERVICES**

Bedrooms / *Bedrooms* : 7 Terrace / *Terrace* : 200 sqm Internet acces / *Internet acces* Air conditioning / *Air conditioning*  Sea view / Sea view Lift / Lift Sauna / Sauna Fitness room / Fitness room