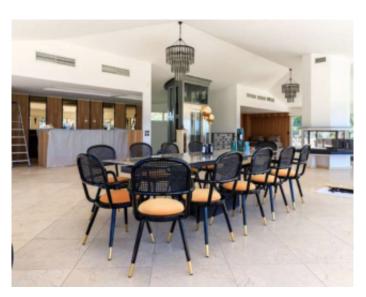

#### VILLA

High standing villa High standing villa

Cannes, magnificent double villa of around 1200 sqm, 2 floors of around 250 sqm for reception, professional kitchen of around 50sqm, 7 en-suite bedrooms, terrace of over 200 sqm with waterfall pool, 2 swimming pools (garden and rooftop), 3 floors, 2 elevators, suitable sports hall for events, indoor and outdoor bar. A caretaker's apartment and a staff studio are available in the villa, as well as an 8th extra bedroom possible.

Events authorized for 300 people.

Cannes, magnificent double villa of around 1200 sqm, 2 floors of around 250 sqm for reception, professional kitchen of around 50sqm, 7 en-suite bedrooms, terrace of over 200 sqm with waterfall pool, 2 swimming pools (garden and rooftop), 3 floors, 2 elevators, suitable sports hall for events, indoor and outdoor bar. A caretaker's apartment and a staff studio are available in the villa, as well as an 8th extra bedroom possible. Events authorized for 300 people.