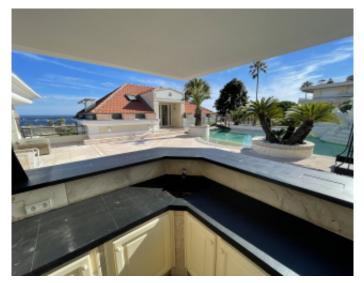

#### VILLA

High standing villa High standing villa

Cannes, magnificent double villa of around 1200 sqm, 2 floors of around 250 sqm for reception, professional kitchen of around 50sqm, 7 en-suite bedrooms, terrace of over 200 sqm with waterfall pool, 2 swimming pools (garden and rooftop), 3 floors, 2 elevators, suitable sports hall for events, indoor and outdoor bar. A caretaker's apartment and a staff studio are available in the villa, as well as an 8th extra bedroom possible.

Events authorized for 300 people.

Cannes, magnificent double villa of around 1200 sqm, 2 floors of around 250 sqm for reception, professional kitchen of around 50sqm, 7 en-suite bedrooms, terrace of over 200 sqm with waterfall pool, 2 swimming pools (garden and rooftop), 3 floors, 2 elevators, suitable sports hall for events, indoor and outdoor bar. A caretaker's apartment and a staff studio are available in the villa, as well as an 8th extra bedroom possible. Events authorized for 300 people.

#### **PRESTATIONS / SERVICES**

Bedrooms / *Bedrooms* : 7 Terrace / *Terrace* : 200 sqm Internet acces / *Internet acces* Air conditioning / *Air conditioning*  Sea view / Sea view Lift / Lift Sauna / Sauna Fitness room / Fitness room