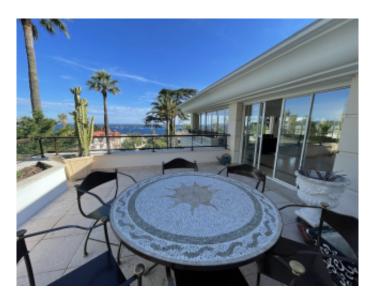

#### VILLA

High standing villa High standing villa

Cannes, magnificent double villa of around 1200 sqm, 2 floors of around 250 sqm for reception, professional kitchen of around 50sqm, 7 en-suite bedrooms, terrace of over 200 sqm with waterfall pool, 2 swimming pools (garden and rooftop), 3 floors, 2 elevators, suitable sports hall for events, indoor and outdoor bar. A caretaker's apartment and a staff studio are available in the villa, as well as an 8th extra bedroom possible.

Events authorized for 300 people.

Cannes, magnificent double villa of around 1200 sqm, 2 floors of around 250 sqm for reception, professional kitchen of around 50sqm, 7 en-suite bedrooms, terrace of over 200 sqm with waterfall pool, 2 swimming pools (garden and rooftop), 3 floors, 2 elevators, suitable sports hall for events, indoor and outdoor bar. A caretaker's apartment and a staff studio are available in the villa, as well as an 8th extra bedroom possible. Events authorized for 300 people.

#### **PRESTATIONS / SERVICES**

Bedrooms / *Bedrooms* : 7 Terrace / *Terrace* : 200 sqm Internet acces / *Internet acces* Air conditioning / *Air conditioning*  Sea view / Sea view Lift / Lift Sauna / Sauna Fitness room / Fitness room