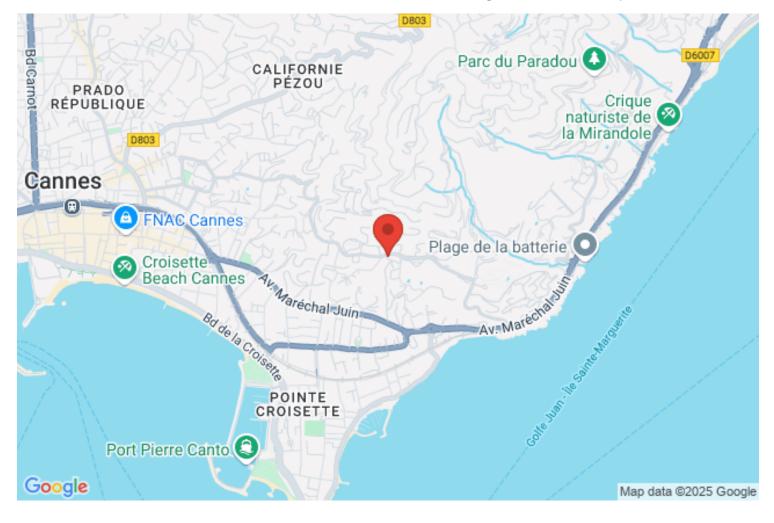

#### VILLA

Surface area : 1200 sqm Surface area : 1200 sqm

Ground Size : 2500 sqm Ground Size : 2500 sqm

Nearby from the palais by car : 8 min Nearby from the palais by car : 8 min

Vacation rentals and congresses Vacation rentals and congresses