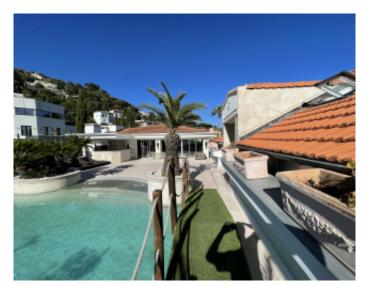

#### VILLA

High standing villa High standing villa

Cannes, magnificent double villa of around 1200 sqm, 2 floors of around 250 sqm for reception, professional kitchen of around 50sqm, 7 en-suite bedrooms, terrace of over 200 sqm with waterfall pool, 2 swimming pools (garden and rooftop), 3 floors, 2 elevators, suitable sports hall for events, indoor and outdoor bar. A caretaker's apartment and a staff studio are available in the villa, as well as an 8th extra bedroom possible.

Events authorized for 300 people.

Cannes, magnificent double villa of around 1200 sqm, 2 floors of around 250 sqm for reception, professional kitchen of around 50sqm, 7 en-suite bedrooms, terrace of over 200 sqm with waterfall pool, 2 swimming pools (garden and rooftop), 3 floors, 2 elevators, suitable sports hall for events, indoor and outdoor bar. A caretaker's apartment and a staff studio are available in the villa, as well as an 8th extra bedroom possible. Events authorized for 300 people.