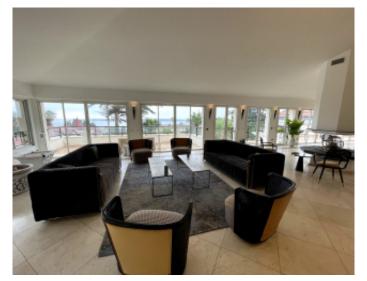

#### VILLA

High standing villa High standing villa

Cannes, magnificent double villa of around 1200 sqm, 2 floors of around 250 sqm for reception, professional kitchen of around 50sqm, 7 en-suite bedrooms, terrace of over 200 sqm with waterfall pool, 2 swimming pools (garden and rooftop), 3 floors, 2 elevators, suitable sports hall for events, indoor and outdoor bar. A caretaker's apartment and a staff studio are available in the villa, as well as an 8th extra bedroom possible.

Events authorized for 300 people.

Cannes, magnificent double villa of around 1200 sqm, 2 floors of around 250 sqm for reception, professional kitchen of around 50sqm, 7 en-suite bedrooms, terrace of over 200 sqm with waterfall pool, 2 swimming pools (garden and rooftop), 3 floors, 2 elevators, suitable sports hall for events, indoor and outdoor bar. A caretaker's apartment and a staff studio are available in the villa, as well as an 8th extra bedroom possible. Events authorized for 300 people.

#### **PRESTATIONS / SERVICES**

Bedrooms / *Bedrooms* : 7 Terrace / *Terrace* : 200 sqm Internet acces / *Internet acces* Air conditioning / *Air conditioning*  Sea view / Sea view Lift / Lift Sauna / Sauna Fitness room / Fitness room