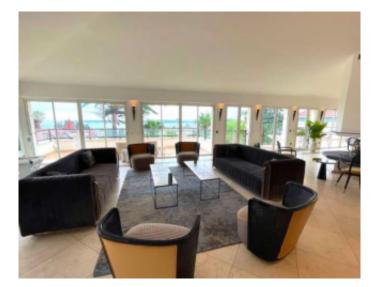

#### VILLA

High standing villa High standing villa

Cannes, magnificent double villa of around 1200 sqm, 2 floors of around 250 sqm for reception, professional kitchen of around 50sqm, 7 en-suite bedrooms, terrace of over 200 sqm with waterfall pool, 2 swimming pools (garden and rooftop), 3 floors, 2 elevators, suitable sports hall for events, indoor and outdoor bar. A caretaker's apartment and a staff studio are available in the villa, as well as an 8th extra bedroom possible.

Events authorized for 300 people.

Cannes, magnificent double villa of around 1200 sqm, 2 floors of around 250 sqm for reception, professional kitchen of around 50sqm, 7 en-suite bedrooms, terrace of over 200 sqm with waterfall pool, 2 swimming pools (garden and rooftop), 3 floors, 2 elevators, suitable sports hall for events, indoor and outdoor bar. A caretaker's apartment and a staff studio are available in the villa, as well as an 8th extra bedroom possible. Events authorized for 300 people.

#### **PRESTATIONS / SERVICES**

Bedrooms / *Bedrooms* : 7 Terrace / *Terrace* : 200 sqm Internet acces / *Internet acces* Air conditioning / *Air conditioning*  Sea view / Sea view Lift / Lift Sauna / Sauna Fitness room / Fitness room