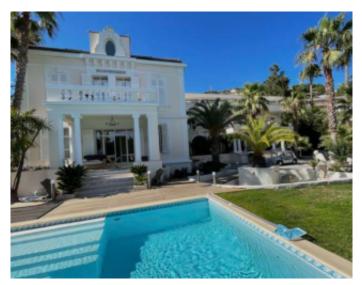

#### VILLA

High standing villa High standing villa

Cannes, magnificent double villa of around 1200 sqm, 2 floors of around 250 sqm for reception, professional kitchen of around 50sqm, 7 en-suite bedrooms, terrace of over 200 sqm with waterfall pool, 2 swimming pools (garden and rooftop), 3 floors, 2 elevators, suitable sports hall for events, indoor and outdoor bar. A caretaker's apartment and a staff studio are available in the villa, as well as an 8th extra bedroom possible.

Events authorized for 300 people.

Cannes, magnificent double villa of around 1200 sqm, 2 floors of around 250 sqm for reception, professional kitchen of around 50sqm, 7 en-suite bedrooms, terrace of over 200 sqm with waterfall pool, 2 swimming pools (garden and rooftop), 3 floors, 2 elevators, suitable sports hall for events, indoor and outdoor bar. A caretaker's apartment and a staff studio are available in the villa, as well as an 8th extra bedroom possible. Events authorized for 300 people.

#### **PRESTATIONS / SERVICES**

Bedrooms / *Bedrooms* : 7 Terrace / *Terrace* : 200 sqm Internet acces / *Internet acces* Air conditioning / *Air conditioning*  Sea view / Sea view Lift / Lift Sauna / Sauna Fitness room / Fitness room