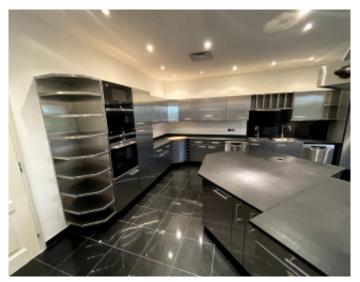

#### VILLA

High standing villa High standing villa

Cannes, magnificent double villa of around 1200 sqm, 2 floors of around 250 sqm for reception, professional kitchen of around 50sqm, 7 en-suite bedrooms, terrace of over 200 sqm with waterfall pool, 2 swimming pools (garden and rooftop), 3 floors, 2 elevators, suitable sports hall for events, indoor and outdoor bar. A caretaker's apartment and a staff studio are available in the villa, as well as an 8th extra bedroom possible.

Events authorized for 300 people.

Cannes, magnificent double villa of around 1200 sqm, 2 floors of around 250 sqm for reception, professional kitchen of around 50sqm, 7 en-suite bedrooms, terrace of over 200 sqm with waterfall pool, 2 swimming pools (garden and rooftop), 3 floors, 2 elevators, suitable sports hall for events, indoor and outdoor bar. A caretaker's apartment and a staff studio are available in the villa, as well as an 8th extra bedroom possible. Events authorized for 300 people.