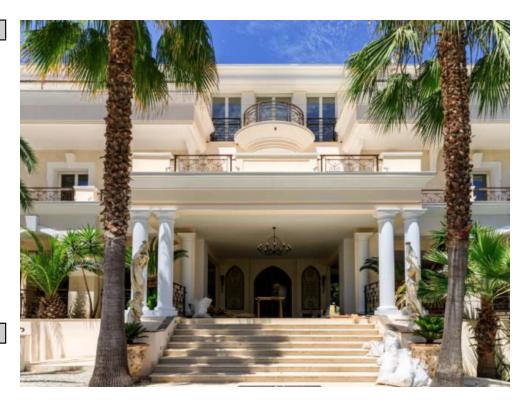

#### VILLA

High standing villa High standing villa

Cannes, magnificent double villa of around 1200 sqm, 2 floors of around 250 sqm for reception, professional kitchen of around 50sqm, 7 en-suite bedrooms, terrace of over 200 sqm with waterfall pool, 2 swimming pools (garden and rooftop), 3 floors, 2 elevators, suitable sports hall for events, indoor and outdoor bar. A caretaker's apartment and a staff studio are available in the villa, as well as an 8th extra bedroom possible.

Events authorized for 300 people.

Cannes, magnificent double villa of around 1200 sqm, 2 floors of around 250 sqm for reception, professional kitchen of around 50sqm, 7 en-suite bedrooms, terrace of over 200 sqm with waterfall pool, 2 swimming pools (garden and rooftop), 3 floors, 2 elevators, suitable sports hall for events, indoor and outdoor bar. A caretaker's apartment and a staff studio are available in the villa, as well as an 8th extra bedroom possible. Events authorized for 300 people.