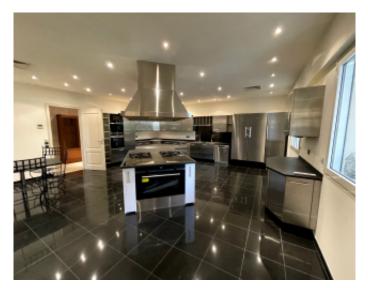

#### VILLA

High standing villa High standing villa

Cannes, magnificent double villa of around 1200 sqm, 2 floors of around 250 sqm for reception, professional kitchen of around 50sqm, 7 en-suite bedrooms, terrace of over 200 sqm with waterfall pool, 2 swimming pools (garden and rooftop), 3 floors, 2 elevators, suitable sports hall for events, indoor and outdoor bar. A caretaker's apartment and a staff studio are available in the villa, as well as an 8th extra bedroom possible.

Events authorized for 300 people.

Cannes, magnificent double villa of around 1200 sqm, 2 floors of around 250 sqm for reception, professional kitchen of around 50sqm, 7 en-suite bedrooms, terrace of over 200 sqm with waterfall pool, 2 swimming pools (garden and rooftop), 3 floors, 2 elevators, suitable sports hall for events, indoor and outdoor bar. A caretaker's apartment and a staff studio are available in the villa, as well as an 8th extra bedroom possible. Events authorized for 300 people.