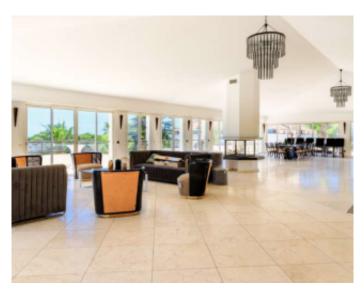

#### VILLA

High standing villa High standing villa

Cannes, magnificent double villa of around 1200 sqm, 2 floors of around 250 sqm for reception, professional kitchen of around 50sqm, 7 en-suite bedrooms, terrace of over 200 sqm with waterfall pool, 2 swimming pools (garden and rooftop), 3 floors, 2 elevators, suitable sports hall for events, indoor and outdoor bar. A caretaker's apartment and a staff studio are available in the villa, as well as an 8th extra bedroom possible.

Events authorized for 300 people.

Cannes, magnificent double villa of around 1200 sqm, 2 floors of around 250 sqm for reception, professional kitchen of around 50sqm, 7 en-suite bedrooms, terrace of over 200 sqm with waterfall pool, 2 swimming pools (garden and rooftop), 3 floors, 2 elevators, suitable sports hall for events, indoor and outdoor bar. A caretaker's apartment and a staff studio are available in the villa, as well as an 8th extra bedroom possible. Events authorized for 300 people.

#### **PRESTATIONS / SERVICES**

Bedrooms / *Bedrooms* : 7 Terrace / *Terrace* : 200 sqm Internet acces / *Internet acces* Air conditioning / *Air conditioning*  Sea view / Sea view Lift / Lift Sauna / Sauna Fitness room / Fitness room