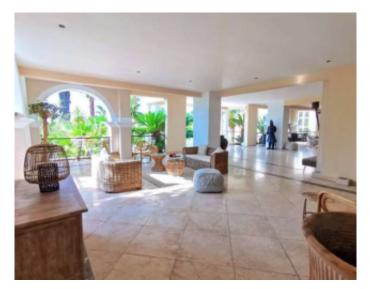

#### VILLA

High standing villa High standing villa

Cannes, magnificent double villa of around 1200 sqm, 2 floors of around 250 sqm for reception, professional kitchen of around 50sqm, 7 en-suite bedrooms, terrace of over 200 sqm with waterfall pool, 2 swimming pools (garden and rooftop), 3 floors, 2 elevators, suitable sports hall for events, indoor and outdoor bar. A caretaker's apartment and a staff studio are available in the villa, as well as an 8th extra bedroom possible.

Events authorized for 300 people.

Cannes, magnificent double villa of around 1200 sqm, 2 floors of around 250 sqm for reception, professional kitchen of around 50sqm, 7 en-suite bedrooms, terrace of over 200 sqm with waterfall pool, 2 swimming pools (garden and rooftop), 3 floors, 2 elevators, suitable sports hall for events, indoor and outdoor bar. A caretaker's apartment and a staff studio are available in the villa, as well as an 8th extra bedroom possible. Events authorized for 300 people.