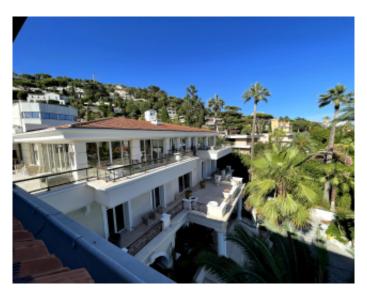

#### VILLA

High standing villa High standing villa

Cannes, magnificent double villa of around 1200 sqm, 2 floors of around 250 sqm for reception, professional kitchen of around 50sqm, 7 en-suite bedrooms, terrace of over 200 sqm with waterfall pool, 2 swimming pools (garden and rooftop), 3 floors, 2 elevators, suitable sports hall for events, indoor and outdoor bar. A caretaker's apartment and a staff studio are available in the villa, as well as an 8th extra bedroom possible.

Events authorized for 300 people.

Cannes, magnificent double villa of around 1200 sqm, 2 floors of around 250 sqm for reception, professional kitchen of around 50sqm, 7 en-suite bedrooms, terrace of over 200 sqm with waterfall pool, 2 swimming pools (garden and rooftop), 3 floors, 2 elevators, suitable sports hall for events, indoor and outdoor bar. A caretaker's apartment and a staff studio are available in the villa, as well as an 8th extra bedroom possible. Events authorized for 300 people.