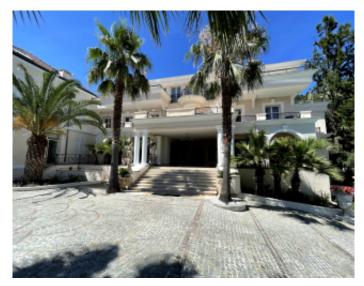

#### VILLA

High standing villa High standing villa

Cannes, magnificent double villa of around 1200 sqm, 2 floors of around 250 sqm for reception, professional kitchen of around 50sqm, 7 en-suite bedrooms, terrace of over 200 sqm with waterfall pool, 2 swimming pools (garden and rooftop), 3 floors, 2 elevators, suitable sports hall for events, indoor and outdoor bar. A caretaker's apartment and a staff studio are available in the villa, as well as an 8th extra bedroom possible.

Events authorized for 300 people.

Cannes, magnificent double villa of around 1200 sqm, 2 floors of around 250 sqm for reception, professional kitchen of around 50sqm, 7 en-suite bedrooms, terrace of over 200 sqm with waterfall pool, 2 swimming pools (garden and rooftop), 3 floors, 2 elevators, suitable sports hall for events, indoor and outdoor bar. A caretaker's apartment and a staff studio are available in the villa, as well as an 8th extra bedroom possible. Events authorized for 300 people.