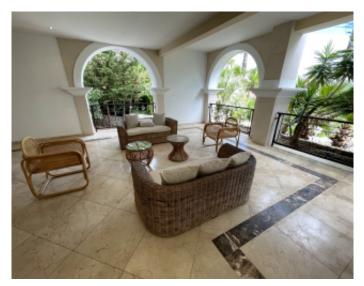

#### VILLA

High standing villa High standing villa

Cannes, magnificent double villa of around 1200 sqm, 2 floors of around 250 sqm for reception, professional kitchen of around 50sqm, 7 en-suite bedrooms, terrace of over 200 sqm with waterfall pool, 2 swimming pools (garden and rooftop), 3 floors, 2 elevators, suitable sports hall for events, indoor and outdoor bar. A caretaker's apartment and a staff studio are available in the villa, as well as an 8th extra bedroom possible.

Events authorized for 300 people.

Cannes, magnificent double villa of around 1200 sqm, 2 floors of around 250 sqm for reception, professional kitchen of around 50sqm, 7 en-suite bedrooms, terrace of over 200 sqm with waterfall pool, 2 swimming pools (garden and rooftop), 3 floors, 2 elevators, suitable sports hall for events, indoor and outdoor bar. A caretaker's apartment and a staff studio are available in the villa, as well as an 8th extra bedroom possible. Events authorized for 300 people.

#### **PRESTATIONS / SERVICES**

Bedrooms / *Bedrooms* : 7 Terrace / *Terrace* : 200 sqm Internet acces / *Internet acces* Air conditioning / *Air conditioning*  Sea view / Sea view Lift / Lift Sauna / Sauna Fitness room / Fitness room