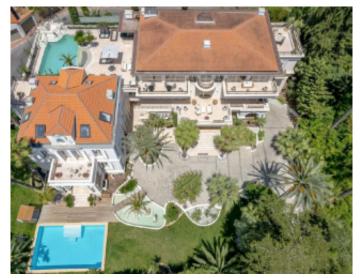

#### VILLA

High standing villa High standing villa

Cannes, magnificent double villa of around 1200 sqm, 2 floors of around 250 sqm for reception, professional kitchen of around 50sqm, 7 en-suite bedrooms, terrace of over 200 sqm with waterfall pool, 2 swimming pools (garden and rooftop), 3 floors, 2 elevators, suitable sports hall for events, indoor and outdoor bar. A caretaker's apartment and a staff studio are available in the villa, as well as an 8th extra bedroom possible.

Events authorized for 300 people.

Cannes, magnificent double villa of around 1200 sqm, 2 floors of around 250 sqm for reception, professional kitchen of around 50sqm, 7 en-suite bedrooms, terrace of over 200 sqm with waterfall pool, 2 swimming pools (garden and rooftop), 3 floors, 2 elevators, suitable sports hall for events, indoor and outdoor bar. A caretaker's apartment and a staff studio are available in the villa, as well as an 8th extra bedroom possible. Events authorized for 300 people.

#### **PRESTATIONS / SERVICES**

Bedrooms / *Bedrooms* : 7 Terrace / *Terrace* : 200 sqm Internet acces / *Internet acces* Air conditioning / *Air conditioning*  Sea view / Sea view Lift / Lift Sauna / Sauna Fitness room / Fitness room