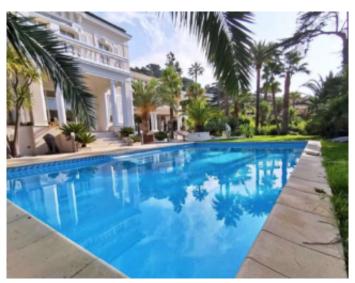

#### VILLA

High standing villa High standing villa

Cannes, magnificent double villa of around 1200 sqm, 2 floors of around 250 sqm for reception, professional kitchen of around 50sqm, 7 en-suite bedrooms, terrace of over 200 sqm with waterfall pool, 2 swimming pools (garden and rooftop), 3 floors, 2 elevators, suitable sports hall for events, indoor and outdoor bar. A caretaker's apartment and a staff studio are available in the villa, as well as an 8th extra bedroom possible.

Events authorized for 300 people.

Cannes, magnificent double villa of around 1200 sqm, 2 floors of around 250 sqm for reception, professional kitchen of around 50sqm, 7 en-suite bedrooms, terrace of over 200 sqm with waterfall pool, 2 swimming pools (garden and rooftop), 3 floors, 2 elevators, suitable sports hall for events, indoor and outdoor bar. A caretaker's apartment and a staff studio are available in the villa, as well as an 8th extra bedroom possible. Events authorized for 300 people.

#### **PRESTATIONS / SERVICES**

Bedrooms / *Bedrooms* : 7 Terrace / *Terrace* : 200 sqm Internet acces / *Internet acces* Air conditioning / *Air conditioning*  Sea view / Sea view Lift / Lift Sauna / Sauna Fitness room / Fitness room