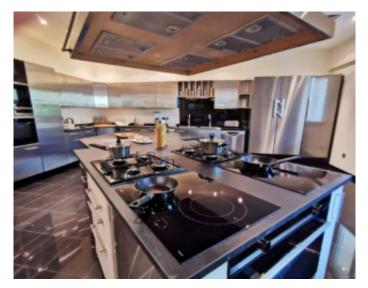

#### VILLA

High standing villa High standing villa

Cannes, magnificent double villa of around 1200 sqm, 2 floors of around 250 sqm for reception, professional kitchen of around 50sqm, 7 en-suite bedrooms, terrace of over 200 sqm with waterfall pool, 2 swimming pools (garden and rooftop), 3 floors, 2 elevators, suitable sports hall for events, indoor and outdoor bar. A caretaker's apartment and a staff studio are available in the villa, as well as an 8th extra bedroom possible.

Events authorized for 300 people.

Cannes, magnificent double villa of around 1200 sqm, 2 floors of around 250 sqm for reception, professional kitchen of around 50sqm, 7 en-suite bedrooms, terrace of over 200 sqm with waterfall pool, 2 swimming pools (garden and rooftop), 3 floors, 2 elevators, suitable sports hall for events, indoor and outdoor bar. A caretaker's apartment and a staff studio are available in the villa, as well as an 8th extra bedroom possible. Events authorized for 300 people.