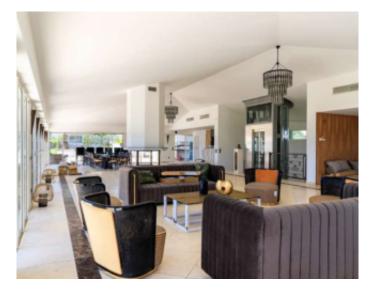

#### VILLA

High standing villa High standing villa

Cannes, magnificent double villa of around 1200 sqm, 2 floors of around 250 sqm for reception, professional kitchen of around 50sqm, 7 en-suite bedrooms, terrace of over 200 sqm with waterfall pool, 2 swimming pools (garden and rooftop), 3 floors, 2 elevators, suitable sports hall for events, indoor and outdoor bar. A caretaker's apartment and a staff studio are available in the villa, as well as an 8th extra bedroom possible.

Events authorized for 300 people.

Cannes, magnificent double villa of around 1200 sqm, 2 floors of around 250 sqm for reception, professional kitchen of around 50sqm, 7 en-suite bedrooms, terrace of over 200 sqm with waterfall pool, 2 swimming pools (garden and rooftop), 3 floors, 2 elevators, suitable sports hall for events, indoor and outdoor bar. A caretaker's apartment and a staff studio are available in the villa, as well as an 8th extra bedroom possible. Events authorized for 300 people.

#### **PRESTATIONS / SERVICES**

Bedrooms / *Bedrooms* : 7 Terrace / *Terrace* : 200 sqm Internet acces / *Internet acces* Air conditioning / *Air conditioning*  Sea view / Sea view Lift / Lift Sauna / Sauna Fitness room / Fitness room