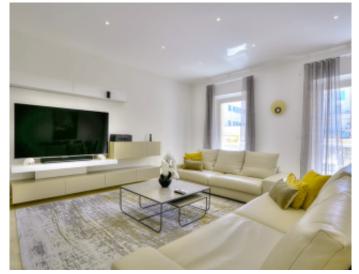

### IMMEUBLE / BUILDING

Bourgeois building *Bourgeois building* 

Cannes city center, beautiful fully renovated apartment of around 160 sqm, comprising a large living room with fully equipped open kitchen, 3 bedrooms, a large terrace of around 150 sqm.

Cannes city center, beautiful fully renovated apartment of around 160 sqm, comprising a large living room with fully equipped open kitchen, 3 bedrooms, a large terrace of around 150 sqm.