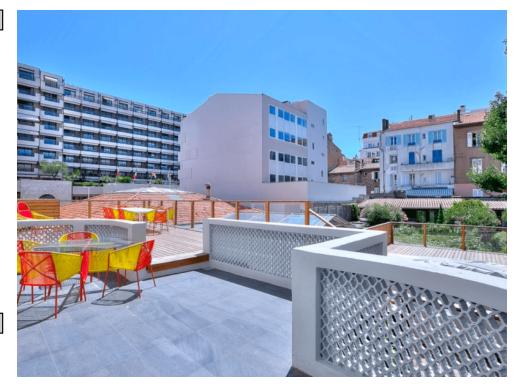

### IMMEUBLE / BUILDING

Bourgeois building *Bourgeois building* 

Cannes city center, beautiful fully renovated apartment of around 160 sqm, comprising a large living room with fully equipped open kitchen, 3 bedrooms, a large terrace of around 150 sqm.

Cannes city center, beautiful fully renovated apartment of around 160 sqm, comprising a large living room with fully equipped open kitchen, 3 bedrooms, a large terrace of around 150 sqm.

#### **PRESTATIONS / SERVICES**

Bedrooms / *Bedrooms* : 3 Double beds / *Double beds* : 1 Single Beds / *Single Beds* : 4 Terrace / *Terrace* : 150 sqm Internet acces / *Internet acces* 