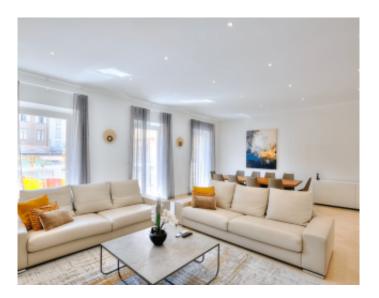

### IMMEUBLE / BUILDING

Bourgeois building *Bourgeois building* 

Cannes city center, beautiful fully renovated apartment of around 160 sqm, comprising a large living room with fully equipped open kitchen, 3 bedrooms, a large terrace of around 150 sqm.

Cannes city center, beautiful fully renovated apartment of around 160 sqm, comprising a large living room with fully equipped open kitchen, 3 bedrooms, a large terrace of around 150 sqm.