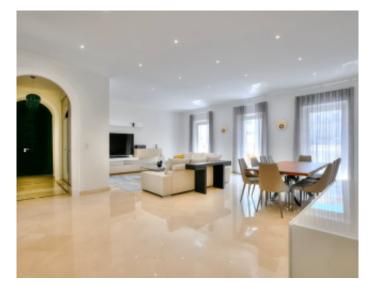

### IMMEUBLE / BUILDING

Bourgeois building *Bourgeois building* 

Cannes city center, beautiful fully renovated apartment of around 160 sqm, comprising a large living room with fully equipped open kitchen, 3 bedrooms, a large terrace of around 150 sqm.

Cannes city center, beautiful fully renovated apartment of around 160 sqm, comprising a large living room with fully equipped open kitchen, 3 bedrooms, a large terrace of around 150 sqm.