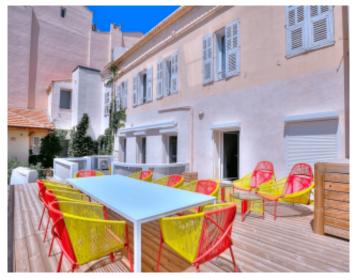

### IMMEUBLE / BUILDING

Bourgeois building *Bourgeois building* 

Cannes city center, beautiful fully renovated apartment of around 160 sqm, comprising a large living room with fully equipped open kitchen, 3 bedrooms, a large terrace of around 150 sqm.

Cannes city center, beautiful fully renovated apartment of around 160 sqm, comprising a large living room with fully equipped open kitchen, 3 bedrooms, a large terrace of around 150 sqm.

#### **PRESTATIONS / SERVICES**

Bedrooms / *Bedrooms* : 3 Double beds / *Double beds* : 1 Single Beds / *Single Beds* : 4 Terrace / *Terrace* : 150 sqm Internet acces / *Internet acces* 