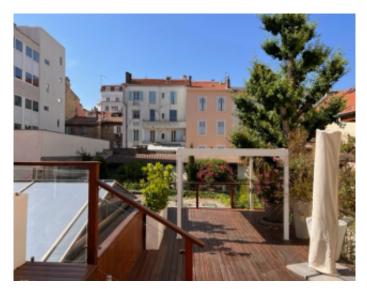

### IMMEUBLE / BUILDING

Bourgeois building *Bourgeois building* 

Cannes city center, beautiful fully renovated apartment of around 160 sqm, comprising a large living room with fully equipped open kitchen, 3 bedrooms, a large terrace of around 150 sqm.

Cannes city center, beautiful fully renovated apartment of around 160 sqm, comprising a large living room with fully equipped open kitchen, 3 bedrooms, a large terrace of around 150 sqm.

#### **PRESTATIONS / SERVICES**

Bedrooms / *Bedrooms* : 3 Double beds / *Double beds* : 1 Single Beds / *Single Beds* : 4 Terrace / *Terrace* : 150 sqm Internet acces / *Internet acces* 