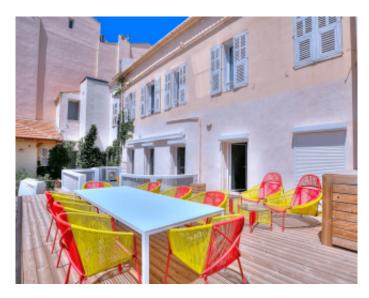

### IMMEUBLE / BUILDING

Bourgeois building *Bourgeois building* 

Cannes city center, beautiful fully renovated apartment of around 160 sqm, comprising a large living room with fully equipped open kitchen, 3 bedrooms, a large terrace of around 150 sqm.

Cannes city center, beautiful fully renovated apartment of around 160 sqm, comprising a large living room with fully equipped open kitchen, 3 bedrooms, a large terrace of around 150 sqm.

#### **PRESTATIONS / SERVICES**

Bedrooms / *Bedrooms* : 3 Double beds / *Double beds* : 1 Single Beds / *Single Beds* : 4 Terrace / *Terrace* : 150 sqm Internet acces / *Internet acces* 