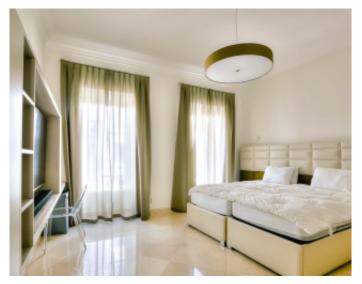

### APPARTEMENT/APARTMENT

Surface area : 160 sqm Surface area : 160 sqm

Floor : 1er 1st Floor

Nearby from the palais by walk : 5 min Nearby from the palais by walk : 5 min

Vacation rentals and congresses Vacation rentals and congresses

### IMMEUBLE / BUILDING

Bourgeois building *Bourgeois building* 

Cannes city center, beautiful fully renovated apartment of around 160 sqm, comprising a large living room with fully equipped open kitchen, 3 bedrooms, a large terrace of around 150 sqm.

#### **PRESTATIONS / SERVICES**

Bedrooms / *Bedrooms* : 3 Double beds / *Double beds* : 1 Single Beds / *Single Beds* : 4 Terrace / *Terrace* : 150 sqm Internet acces / *Internet acces* 