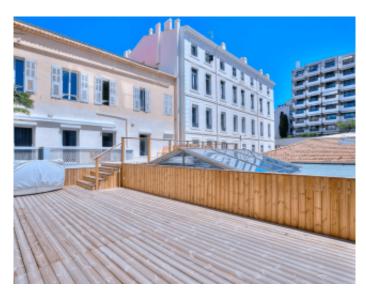

### IMMEUBLE / BUILDING

Bourgeois building *Bourgeois building* 

Cannes city center, beautiful fully renovated apartment of around 160 sqm, comprising a large living room with fully equipped open kitchen, 3 bedrooms, a large terrace of around 150 sqm.

Cannes city center, beautiful fully renovated apartment of around 160 sqm, comprising a large living room with fully equipped open kitchen, 3 bedrooms, a large terrace of around 150 sqm.

#### **PRESTATIONS / SERVICES**

Bedrooms / *Bedrooms* : 3 Double beds / *Double beds* : 1 Single Beds / *Single Beds* : 4 Terrace / *Terrace* : 150 sqm Internet acces / *Internet acces* 