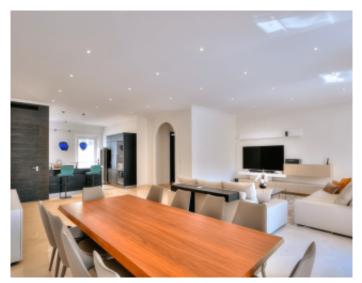

### IMMEUBLE / BUILDING

Bourgeois building *Bourgeois building* 

Cannes city center, beautiful fully renovated apartment of around 160 sqm, comprising a large living room with fully equipped open kitchen, 3 bedrooms, a large terrace of around 150 sqm.

Cannes city center, beautiful fully renovated apartment of around 160 sqm, comprising a large living room with fully equipped open kitchen, 3 bedrooms, a large terrace of around 150 sqm.