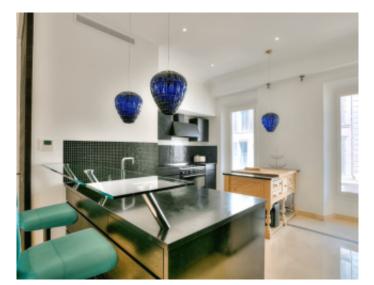

### IMMEUBLE / BUILDING

Bourgeois building *Bourgeois building* 

Cannes city center, beautiful fully renovated apartment of around 160 sqm, comprising a large living room with fully equipped open kitchen, 3 bedrooms, a large terrace of around 150 sqm.

Cannes city center, beautiful fully renovated apartment of around 160 sqm, comprising a large living room with fully equipped open kitchen, 3 bedrooms, a large terrace of around 150 sqm.