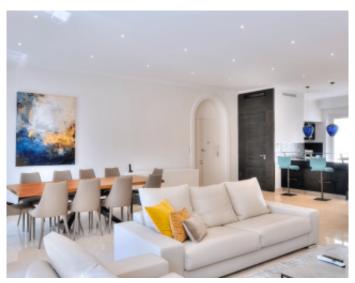

### IMMEUBLE / BUILDING

Bourgeois building *Bourgeois building* 

Cannes city center, beautiful fully renovated apartment of around 160 sqm, comprising a large living room with fully equipped open kitchen, 3 bedrooms, a large terrace of around 150 sqm.

Cannes city center, beautiful fully renovated apartment of around 160 sqm, comprising a large living room with fully equipped open kitchen, 3 bedrooms, a large terrace of around 150 sqm.