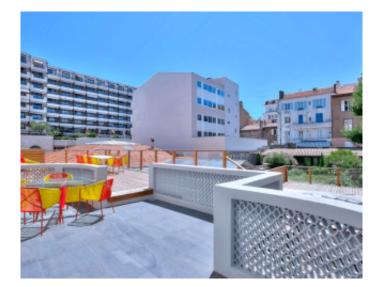

### IMMEUBLE / BUILDING

Bourgeois building *Bourgeois building* 

Cannes city center, beautiful fully renovated apartment of around 160 sqm, comprising a large living room with fully equipped open kitchen, 3 bedrooms, a large terrace of around 150 sqm.

Cannes city center, beautiful fully renovated apartment of around 160 sqm, comprising a large living room with fully equipped open kitchen, 3 bedrooms, a large terrace of around 150 sqm.

#### **PRESTATIONS / SERVICES**

Bedrooms / *Bedrooms* : 3 Double beds / *Double beds* : 1 Single Beds / *Single Beds* : 4 Terrace / *Terrace* : 150 sqm Internet acces / *Internet acces* 