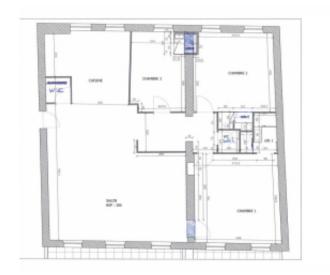

### APPARTEMENT/APARTMENT

Surface area : 160 sqm Surface area : 160 sqm

Floor : 1er 1st Floor

Nearby from the palais by walk : 5 min Nearby from the palais by walk : 5 min

Vacation rentals and congresses Vacation rentals and congresses

### IMMEUBLE / BUILDING

Bourgeois building *Bourgeois building* 

Cannes city center, beautiful fully renovated apartment of around 160 sqm, comprising a large living room with fully equipped open kitchen, 3 bedrooms, a large terrace of around 150 sqm.

Cannes city center, beautiful fully renovated apartment of around 160 sqm, comprising a large living room with fully equipped open kitchen, 3 bedrooms, a large terrace of around 150 sqm.

#### **PRESTATIONS / SERVICES**

Bedrooms / *Bedrooms* : 3 Double beds / *Double beds* : 1 Single Beds / *Single Beds* : 4 Terrace / *Terrace* : 150 sqm Internet acces / *Internet acces* 