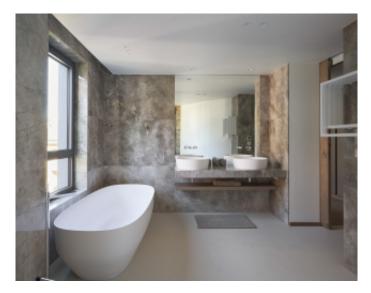

#### IMMEUBLE / BUILDING

High standing building High standing building

Cannes Croisette, facing the Palais, magnificent apartment of approximately 110 m2 entirely new benefiting from a terrace of approximately 7 m2, in a new building, composed of a large living room, a fully equipped open kitchen, 2 en-suite bedrooms with bathroom and / or showers and toilets, a guest toilet.

Cannes Croisette, facing the Palais, magnificent apartment of approximately 110 m2 entirely new benefiting from a terrace of approximately 7 m2, in a new building, composed of a large living room, a fully equipped open kitchen, 2 en-suite bedrooms with bathroom and / or showers and toilets, a guest toilet.

#### PRESTATIONS / SERVICES

Bedrooms / Bedrooms : 2 Double beds / Double beds : 2

Showers / Showers : 2 Baths / Baths : 1 WC / WC : 3

Terrace / Terrace : 7 sqm

Internet acces / Internet acces
Air conditioning / Air conditioning