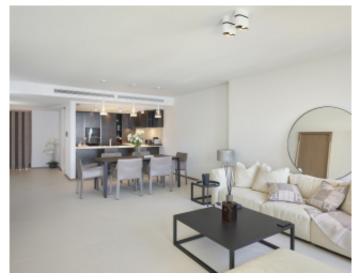

#### IMMEUBLE / BUILDING

High standing building High standing building

Cannes Croisette, facing the Palais, magnificent apartment of approximately 110 m2 entirely new benefiting from a terrace of approximately 7 m2, in a new building, composed of a large living room, a fully equipped open kitchen, 2 en-suite bedrooms with bathroom and / or showers and toilets, a guest toilet.

Cannes Croisette, facing the Palais, magnificent apartment of approximately 110 m2 entirely new benefiting from a terrace of approximately 7 m2, in a new building, composed of a large living room, a fully equipped open kitchen, 2 en-suite bedrooms with bathroom and / or showers and toilets, a guest toilet.