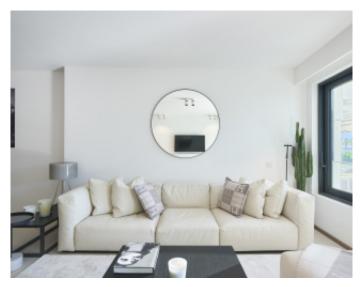

#### IMMEUBLE / BUILDING

High standing building High standing building

Cannes Croisette, facing the Palais, magnificent apartment of approximately 110 m2 entirely new benefiting from a terrace of approximately 7 m2, in a new building, composed of a large living room, a fully equipped open kitchen, 2 en-suite bedrooms with bathroom and / or showers and toilets, a guest toilet.

Cannes Croisette, facing the Palais, magnificent apartment of approximately 110 m2 entirely new benefiting from a terrace of approximately 7 m2, in a new building, composed of a large living room, a fully equipped open kitchen, 2 en-suite bedrooms with bathroom and / or showers and toilets, a guest toilet.