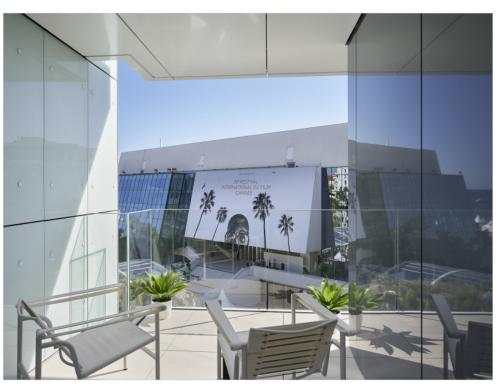

#### IMMEUBLE / BUILDING

High standing building High standing building

Cannes Croisette, facing the Palais, magnificent apartment of approximately 110 m2 entirely new benefiting from a terrace of approximately 7 m2, in a new building, composed of a large living room, a fully equipped open kitchen, 2 en-suite bedrooms with bathroom and / or showers and toilets, a guest toilet.

Cannes Croisette, facing the Palais, magnificent apartment of approximately 110 m2 entirely new benefiting from a terrace of approximately 7 m2, in a new building, composed of a large living room, a fully equipped open kitchen, 2 en-suite bedrooms with bathroom and / or showers and toilets, a guest toilet.