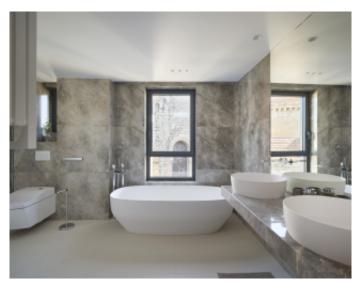

#### IMMEUBLE / BUILDING

High standing building High standing building

Cannes Croisette, facing the Palais, magnificent apartment of approximately 110 m2 entirely new benefiting from a terrace of approximately 7 m2, in a new building, composed of a large living room, a fully equipped open kitchen, 2 en-suite bedrooms with bathroom and / or showers and toilets, a guest toilet.

Cannes Croisette, facing the Palais, magnificent apartment of approximately 110 m2 entirely new benefiting from a terrace of approximately 7 m2, in a new building, composed of a large living room, a fully equipped open kitchen, 2 en-suite bedrooms with bathroom and / or showers and toilets, a guest toilet.

#### PRESTATIONS / SERVICES

Bedrooms / Bedrooms : 2 Double beds / Double beds : 2

Showers / Showers : 2 Baths / Baths : 1 WC / WC : 3

Terrace / Terrace : 7 sqm

Internet acces / Internet acces
Air conditioning / Air conditioning