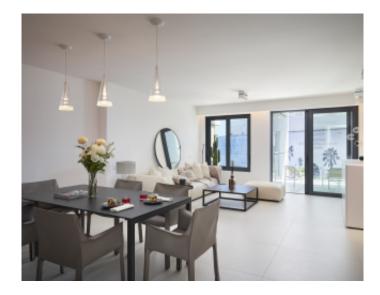

#### IMMEUBLE / BUILDING

High standing building High standing building

Cannes Croisette, facing the Palais, magnificent apartment of approximately 110 m2 entirely new benefiting from a terrace of approximately 7 m2, in a new building, composed of a large living room, a fully equipped open kitchen, 2 en-suite bedrooms with bathroom and / or showers and toilets, a guest toilet.

Cannes Croisette, facing the Palais, magnificent apartment of approximately 110 m2 entirely new benefiting from a terrace of approximately 7 m2, in a new building, composed of a large living room, a fully equipped open kitchen, 2 en-suite bedrooms with bathroom and / or showers and toilets, a guest toilet.