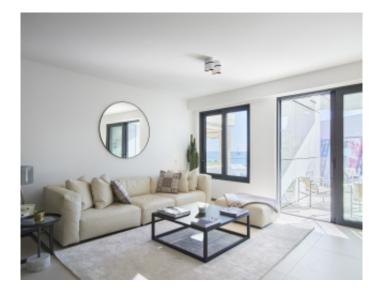

#### IMMEUBLE / BUILDING

High standing building High standing building

Cannes Croisette, facing the Palais, magnificent apartment of approximately 110 m2 entirely new benefiting from a terrace of approximately 7 m2, in a new building, composed of a large living room, a fully equipped open kitchen, 2 en-suite bedrooms with bathroom and / or showers and toilets, a guest toilet.

Cannes Croisette, facing the Palais, magnificent apartment of approximately 110 m2 entirely new benefiting from a terrace of approximately 7 m2, in a new building, composed of a large living room, a fully equipped open kitchen, 2 en-suite bedrooms with bathroom and / or showers and toilets, a guest toilet.