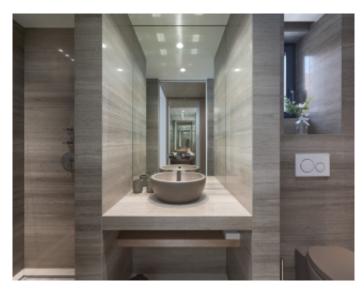

#### IMMEUBLE / BUILDING

High standing building High standing building

Cannes Croisette, facing the Palais, magnificent apartment of approximately 110 m2 entirely new benefiting from a terrace of approximately 7 m2, in a new building, composed of a large living room, a fully equipped open kitchen, 2 en-suite bedrooms with bathroom and / or showers and toilets, a guest toilet.

Cannes Croisette, facing the Palais, magnificent apartment of approximately 110 m2 entirely new benefiting from a terrace of approximately 7 m2, in a new building, composed of a large living room, a fully equipped open kitchen, 2 en-suite bedrooms with bathroom and / or showers and toilets, a guest toilet.