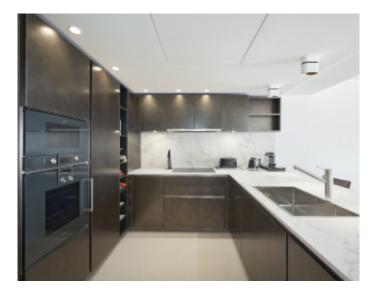

#### IMMEUBLE / BUILDING

High standing building High standing building

Cannes Croisette, facing the Palais, magnificent apartment of approximately 110 m2 entirely new benefiting from a terrace of approximately 7 m2, in a new building, composed of a large living room, a fully equipped open kitchen, 2 en-suite bedrooms with bathroom and / or showers and toilets, a guest toilet.

Cannes Croisette, facing the Palais, magnificent apartment of approximately 110 m2 entirely new benefiting from a terrace of approximately 7 m2, in a new building, composed of a large living room, a fully equipped open kitchen, 2 en-suite bedrooms with bathroom and / or showers and toilets, a guest toilet.