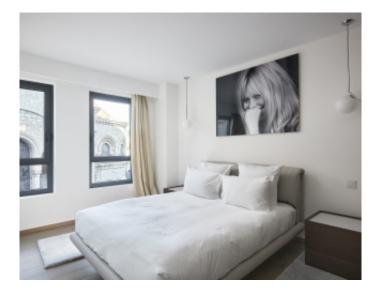

#### IMMEUBLE / BUILDING

High standing building High standing building

Cannes Croisette, facing the Palais, magnificent apartment of approximately 110 m2 entirely new benefiting from a terrace of approximately 7 m2, in a new building, composed of a large living room, a fully equipped open kitchen, 2 en-suite bedrooms with bathroom and / or showers and toilets, a guest toilet.

Cannes Croisette, facing the Palais, magnificent apartment of approximately 110 m2 entirely new benefiting from a terrace of approximately 7 m2, in a new building, composed of a large living room, a fully equipped open kitchen, 2 en-suite bedrooms with bathroom and / or showers and toilets, a guest toilet.