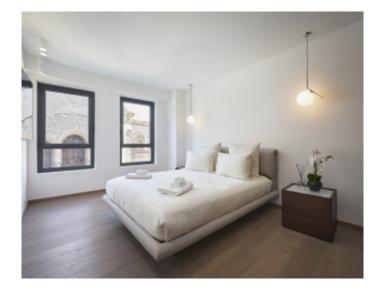

#### IMMEUBLE / BUILDING

High standing building High standing building

Cannes Croisette, facing the Palais, magnificent apartment of approximately 110 m2 entirely new benefiting from a terrace of approximately 7 m2, in a new building, composed of a large living room, a fully equipped open kitchen, 2 en-suite bedrooms with bathroom and / or showers and toilets, a guest toilet.

Cannes Croisette, facing the Palais, magnificent apartment of approximately 110 m2 entirely new benefiting from a terrace of approximately 7 m2, in a new building, composed of a large living room, a fully equipped open kitchen, 2 en-suite bedrooms with bathroom and / or showers and toilets, a guest toilet.

#### PRESTATIONS / SERVICES

Bedrooms / Bedrooms : 2 Double beds / Double beds : 2

Showers / Showers : 2 Baths / Baths : 1 WC / WC : 3

Terrace / Terrace : 7 sqm

Internet acces / Internet acces
Air conditioning / Air conditioning