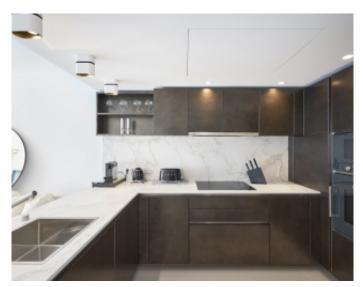

Cannes Croisette, facing the Palais, magnificent apartment of approximately 94 m2 entirely new benefiting from a terrace of approximately 14 m2, in a new building, composed of a large living room, a fully equipped open kitchen, 2 en-suite bedrooms with bathroom and / or showers and toilets, a guest toilet. Possibility of display in addition. Apartment that can communicate with reference 365 Apartment located in the same building as references 364; 293; 294; 603; 506; 365; 296 Possibility of twinning with one or two of the apartments on the same floor to have 7 bedrooms in total. *Cannes Croisette, facing the Palais, magnificent apartment of approximately 94 m2 entirely new benefiting from a terrace of approximately 14 m2, in a new building, composed of a large living room, a fully equipped open kitchen, 2 en-suite bedrooms with bathroom and / or showers and toilets, a guest toilet. Possibility of display in addition. Apartment that can communicate with reference 365 Apartment located in the same building as references 364; 293; 294; 603; 506; 365; 296 Possibility of display in addition. Apartment that can communicate with reference 365 Apartment located in the same building as references 364; 293; 294; 603; 506; 365; 296 Possibility of twinning with one or two of the apartments on the same floor to have 7 bedrooms in total.* 

### **PRESTATIONS / SERVICES**

Bedrooms / *Bedrooms* : 2 Double beds / *Double beds* : 2 Showers / *Showers* : 2 Baths / *Baths* : 1 WC / WC : 3 Terrace / *Terrace* : 14 sqm Internet acces / Internet acces Air conditioning / Air conditioning Sea view / Sea view Lift / Lift Fitness room / Fitness room Spa / Spa