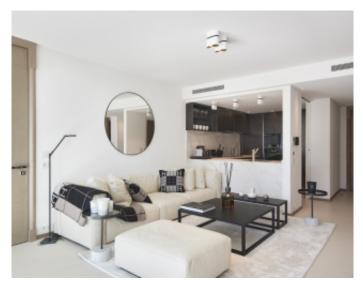

#### APPARTEMENT/APARTMENT

Surface area : 94 sqm Surface area : 94 sqm

Floor : 5ème 5th Floor

Vacation rentals and congresses Vacation rentals and congresses

IMMEUBLE / BUILDING

High standing building *High standing building* 

Cannes Croisette, facing the Palais, magnificent apartment of approximately 94 m2 entirely new benefiting from a terrace of approximately 14 m2, in a new building, composed of a large living room, a fully equipped open kitchen, 2 en-suite bedrooms with bathroom and / or showers and toilets, a guest toilet. Possibility of display in addition. Apartment that can communicate with reference 365 Apartment located in the same building as references 364; 293; 294; 603; 506; 365; 296 Possibility of twinning with one or two of the apartments on the same floor to have 7 bedrooms in total. *Cannes Croisette, facing the Palais, magnificent apartment of approximately 94 m2 entirely new benefiting from a terrace of approximately 14 m2, in a new building, composed of a large living room, a fully equipped open kitchen, 2 en-suite bedrooms with bathroom and / or showers and toilets, a guest toilet. Possibility of display in addition. Apartment that can communicate with reference 365 Apartment located in the same building as references 364; 293; 294; 603; 506; 365; 296 Possibility of display in addition. Apartment that can communicate with reference 365 Apartment located in the same building as references 364; 293; 294; 603; 506; 365; 296 Possibility of twinning with one or two of the apartments on the same floor to have 7 bedrooms in total.* 

### **PRESTATIONS / SERVICES**

Bedrooms / *Bedrooms* : 2 Double beds / *Double beds* : 2 Showers / *Showers* : 2 Baths / *Baths* : 1 WC / WC : 3 Terrace / *Terrace* : 14 sqm Internet acces / Internet acces Air conditioning / Air conditioning Sea view / Sea view Lift / Lift Fitness room / Fitness room Spa / Spa