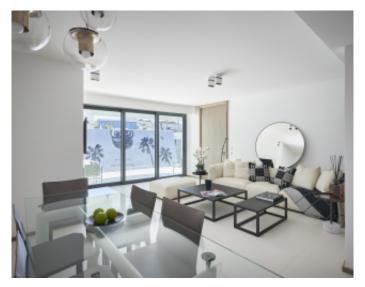

Cannes Croisette, facing the Palais, magnificent apartment of approximately 94 m2 entirely new benefiting from a terrace of approximately 14 m2, in a new building, composed of a large living room, a fully equipped open kitchen, 2 en-suite bedrooms with bathroom and / or showers and toilets, a guest toilet. Possibility of display in addition. Apartment that can communicate with reference 365 Apartment located in the same building as references 364; 293; 294; 603; 506; 365; 296 Possibility of twinning with one or two of the apartments on the same floor to have 7 bedrooms in total. *Cannes Croisette, facing the Palais, magnificent apartment of approximately 94 m2 entirely new benefiting from a terrace of approximately 14 m2, in a new building, composed of a large living room, a fully equipped open kitchen, 2 en-suite bedrooms with bathroom and / or showers and toilets, a guest toilet. Possibility of display in addition. Apartment that can communicate with reference 365 Apartment located in the same building as references 364; 293; 294; 603; 506; 365; 296 Possibility of display in addition. Apartment that can communicate with reference 365 Apartment located in the same building as references 364; 293; 294; 603; 506; 365; 296 Possibility of twinning with one or two of the apartments on the same floor to have 7 bedrooms in total.* 

### **PRESTATIONS / SERVICES**

Bedrooms / *Bedrooms* : 2 Double beds / *Double beds* : 2 Showers / *Showers* : 2 Baths / *Baths* : 1 WC / WC : 3 Terrace / *Terrace* : 14 sqm Internet acces / Internet acces Air conditioning / Air conditioning Sea view / Sea view Lift / Lift Fitness room / Fitness room Spa / Spa