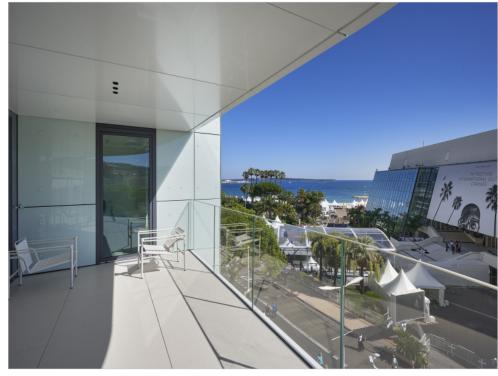

Cannes Croisette, facing the Palais, magnificent apartment of approximately 94 m2 entirely new benefiting from a terrace of approximately 14 m2, in a new building, composed of a large living room, a fully equipped open kitchen, 2 en-suite bedrooms with bathroom and / or showers and toilets, a guest toilet. Possibility of display in addition. Apartment that can communicate with reference 365 Apartment located in the same building as references 364; 293; 294; 603; 506; 365; 296 Possibility of twinning with one or two of the apartments on the same floor to have 7 bedrooms in total. *Cannes Croisette, facing the Palais, magnificent apartment of approximately 94 m2 entirely new benefiting from a terrace of approximately 14 m2, in a new building, composed of a large living room, a fully equipped open kitchen, 2 en-suite bedrooms with bathroom and / or showers and toilets, a guest toilet. Possibility of display in addition. Apartment that can communicate with reference 365 Apartment located in the same building as references 364; 293; 294; 603; 506; 365; 296 Possibility of display in addition. Apartment that can communicate with reference 365 Apartment located in the same building as references 364; 293; 294; 603; 506; 365; 296 Possibility of twinning with one or two of the apartments on the same floor to have 7 bedrooms in total.* 

### **PRESTATIONS / SERVICES**

Bedrooms / *Bedrooms* : 2 Double beds / *Double beds* : 2 Showers / *Showers* : 2 Baths / *Baths* : 1 WC / WC : 3 Terrace / *Terrace* : 14 sqm Internet acces / Internet acces Air conditioning / Air conditioning Sea view / Sea view Lift / Lift Fitness room / Fitness room Spa / Spa