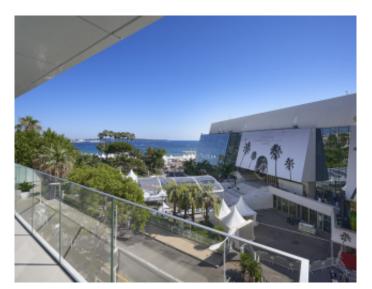

Cannes Croisette, facing the Palais, magnificent apartment of approximately 94 m2 entirely new benefiting from a terrace of approximately 14 m2, in a new building, composed of a large living room, a fully equipped open kitchen, 2 en-suite bedrooms with bathroom and / or showers and toilets, a guest toilet. Possibility of display in addition. Apartment that can communicate with reference 365 Apartment located in the same building as references 364; 293; 294; 603; 506; 365; 296 Possibility of twinning with one or two of the apartments on the same floor to have 7 bedrooms in total. *Cannes Croisette, facing the Palais, magnificent apartment of approximately 94 m2 entirely new benefiting from a terrace of approximately 14 m2, in a new building, composed of a large living room, a fully equipped open kitchen, 2 en-suite bedrooms with bathroom and / or showers and toilets, a guest toilet. Possibility of display in addition. Apartment that can communicate with reference 365 Apartment located in the same building as references 364; 293; 294; 603; 506; 365; 296 Possibility of display in addition. Apartment that can communicate with reference 365 Apartment located in the same building as references 364; 293; 294; 603; 506; 365; 296 Possibility of twinning with one or two of the apartments on the same floor to have 7 bedrooms in total.* 

### **PRESTATIONS / SERVICES**

Bedrooms / *Bedrooms* : 2 Double beds / *Double beds* : 2 Showers / *Showers* : 2 Baths / *Baths* : 1 WC / WC : 3 Terrace / *Terrace* : 14 sqm Internet acces / Internet acces Air conditioning / Air conditioning Sea view / Sea view Lift / Lift Fitness room / Fitness room Spa / Spa