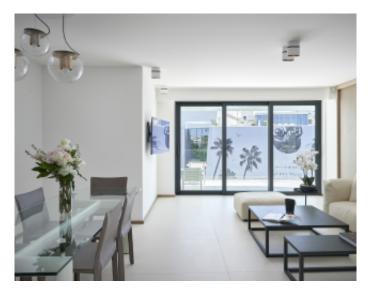

Cannes Croisette, facing the Palais, magnificent apartment of approximately 94 m2 entirely new benefiting from a terrace of approximately 14 m2, in a new building, composed of a large living room, a fully equipped open kitchen, 2 en-suite bedrooms with bathroom and / or showers and toilets, a guest toilet. Possibility of display in addition. Apartment that can communicate with reference 365 Apartment located in the same building as references 364; 293; 294; 603; 506; 365; 296 Possibility of twinning with one or two of the apartments on the same floor to have 7 bedrooms in total. *Cannes Croisette, facing the Palais, magnificent apartment of approximately 94 m2 entirely new benefiting from a terrace of approximately 14 m2, in a new building, composed of a large living room, a fully equipped open kitchen, 2 en-suite bedrooms with bathroom and / or showers and toilets, a guest toilet. Possibility of display in addition. Apartment that can communicate with reference 365 Apartment located in the same building as references 364; 293; 294; 603; 506; 365; 296 Possibility of display in addition. Apartment that can communicate with reference 365 Apartment located in the same building as references 364; 293; 294; 603; 506; 365; 296 Possibility of twinning with one or two of the apartments on the same floor to have 7 bedrooms in total.* 

### **PRESTATIONS / SERVICES**

Bedrooms / *Bedrooms* : 2 Double beds / *Double beds* : 2 Showers / *Showers* : 2 Baths / *Baths* : 1 WC / WC : 3 Terrace / *Terrace* : 14 sqm Internet acces / Internet acces Air conditioning / Air conditioning Sea view / Sea view Lift / Lift Fitness room / Fitness room Spa / Spa