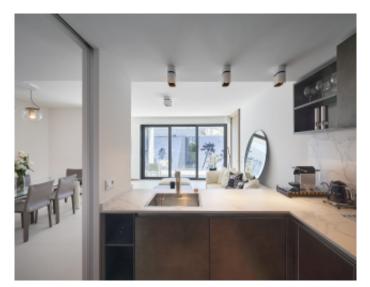

Cannes Croisette, facing the Palais, magnificent apartment of approximately 94 m2 entirely new benefiting from a terrace of approximately 14 m2, in a new building, composed of a large living room, a fully equipped open kitchen, 2 en-suite bedrooms with bathroom and / or showers and toilets, a guest toilet. Possibility of display in addition. Apartment that can communicate with reference 365 Apartment located in the same building as references 364; 293; 294; 603; 506; 365; 296 Possibility of twinning with one or two of the apartments on the same floor to have 7 bedrooms in total. *Cannes Croisette, facing the Palais, magnificent apartment of approximately 94 m2 entirely new benefiting from a terrace of approximately 14 m2, in a new building, composed of a large living room, a fully equipped open kitchen, 2 en-suite bedrooms with bathroom and / or showers and toilets, a guest toilet. Possibility of display in addition. Apartment that can communicate with reference 365 Apartment located in the same building as references 364; 293; 294; 603; 506; 365; 296 Possibility of display in addition. Apartment that can communicate with reference 365 Apartment located in the same building as references 364; 293; 294; 603; 506; 365; 296 Possibility of twinning with one or two of the apartments on the same floor to have 7 bedrooms in total.* 

### **PRESTATIONS / SERVICES**

Bedrooms / *Bedrooms* : 2 Double beds / *Double beds* : 2 Showers / *Showers* : 2 Baths / *Baths* : 1 WC / WC : 3 Terrace / *Terrace* : 14 sqm Internet acces / Internet acces Air conditioning / Air conditioning Sea view / Sea view Lift / Lift Fitness room / Fitness room Spa / Spa