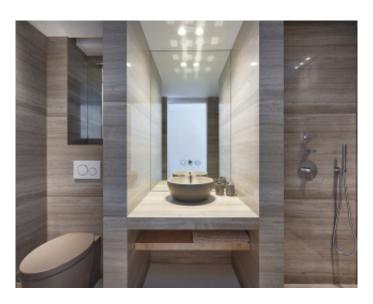

Cannes Croisette, facing the Palais, magnificent apartment of approximately 94 m2 entirely new benefiting from a terrace of approximately 14 m2, in a new building, composed of a large living room, a fully equipped open kitchen, 2 en-suite bedrooms with bathroom and / or showers and toilets, a guest toilet. Possibility of display in addition. Apartment that can communicate with reference 365 Apartment located in the same building as references 364; 293; 294; 603; 506; 365; 296 Possibility of twinning with one or two of the apartments on the same floor to have 7 bedrooms in total. *Cannes Croisette, facing the Palais, magnificent apartment of approximately 94 m2 entirely new benefiting from a terrace of approximately 14 m2, in a new building, composed of a large living room, a fully equipped open kitchen, 2 en-suite bedrooms with bathroom and / or showers and toilets, a guest toilet. Possibility of display in addition. Apartment that can communicate with reference 365 Apartment located in the same building as references 364; 293; 294; 603; 506; 365; 296 Possibility of display in addition. Apartment that can communicate with reference 365 Apartment located in the same building as references 364; 293; 294; 603; 506; 365; 296 Possibility of twinning with one or two of the apartments on the same floor to have 7 bedrooms in total.* 

### **PRESTATIONS / SERVICES**

Bedrooms / *Bedrooms* : 2 Double beds / *Double beds* : 2 Showers / *Showers* : 2 Baths / *Baths* : 1 WC / WC : 3 Terrace / *Terrace* : 14 sqm Internet acces / Internet acces Air conditioning / Air conditioning Sea view / Sea view Lift / Lift Fitness room / Fitness room Spa / Spa