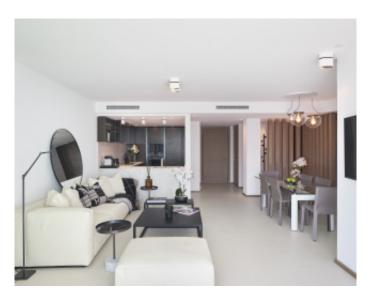

Cannes Croisette, facing the Palais, magnificent apartment of approximately 94 m2 entirely new benefiting from a terrace of approximately 14 m2, in a new building, composed of a large living room, a fully equipped open kitchen, 2 en-suite bedrooms with bathroom and / or showers and toilets, a guest toilet. Possibility of display in addition. Apartment that can communicate with reference 365 Apartment located in the same building as references 364; 293; 294; 603; 506; 365; 296 Possibility of twinning with one or two of the apartments on the same floor to have 7 bedrooms in total. *Cannes Croisette, facing the Palais, magnificent apartment of approximately 94 m2 entirely new benefiting from a terrace of approximately 14 m2, in a new building, composed of a large living room, a fully equipped open kitchen, 2 en-suite bedrooms with bathroom and / or showers and toilets, a guest toilet. Possibility of display in addition. Apartment that can communicate with reference 365 Apartment located in the same building as references 364; 293; 294; 603; 506; 365; 296 Possibility of display in addition. Apartment that can communicate with reference 365 Apartment located in the same building as references 364; 293; 294; 603; 506; 365; 296 Possibility of twinning with one or two of the apartments on the same floor to have 7 bedrooms in total.* 

### **PRESTATIONS / SERVICES**

Bedrooms / *Bedrooms* : 2 Double beds / *Double beds* : 2 Showers / *Showers* : 2 Baths / *Baths* : 1 WC / WC : 3 Terrace / *Terrace* : 14 sqm Internet acces / Internet acces Air conditioning / Air conditioning Sea view / Sea view Lift / Lift Fitness room / Fitness room Spa / Spa