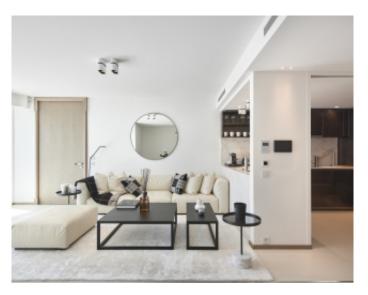

Cannes Croisette, facing the Palais, magnificent apartment of approximately 94 m2 entirely new benefiting from a terrace of approximately 14 m2, in a new building, composed of a large living room, a fully equipped open kitchen, 2 en-suite bedrooms with bathroom and / or showers and toilets, a guest toilet. Possibility of display in addition. Apartment that can communicate with reference 365 Apartment located in the same building as references 364; 293; 294; 603; 506; 365; 296 Possibility of twinning with one or two of the apartments on the same floor to have 7 bedrooms in total. *Cannes Croisette, facing the Palais, magnificent apartment of approximately 94 m2 entirely new benefiting from a terrace of approximately 14 m2, in a new building, composed of a large living room, a fully equipped open kitchen, 2 en-suite bedrooms with bathroom and / or showers and toilets, a guest toilet. Possibility of display in addition. Apartment that can communicate with reference 365 Apartment located in the same building as references 364; 293; 294; 603; 506; 365; 296 Possibility of display in addition. Apartment that can communicate with reference 365 Apartment located in the same building as references 364; 293; 294; 603; 506; 365; 296 Possibility of twinning with one or two of the apartments on the same floor to have 7 bedrooms in total.* 