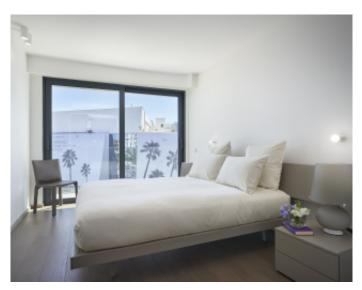

Cannes Croisette, facing the Palais, magnificent apartment of approximately 94 m2 entirely new benefiting from a terrace of approximately 14 m2, in a new building, composed of a large living room, a fully equipped open kitchen, 2 en-suite bedrooms with bathroom and / or showers and toilets, a guest toilet. Possibility of display in addition. Apartment that can communicate with reference 365 Apartment located in the same building as references 364; 293; 294; 603; 506; 365; 296 Possibility of twinning with one or two of the apartments on the same floor to have 7 bedrooms in total. *Cannes Croisette, facing the Palais, magnificent apartment of approximately 94 m2 entirely new benefiting from a terrace of approximately 14 m2, in a new building, composed of a large living room, a fully equipped open kitchen, 2 en-suite bedrooms with bathroom and / or showers and toilets, a guest toilet. Possibility of display in addition. Apartment that can communicate with reference 365 Apartment located in the same building as references 364; 293; 294; 603; 506; 365; 296 Possibility of display in addition. Apartment that can communicate with reference 365 Apartment located in the same building as references 364; 293; 294; 603; 506; 365; 296 Possibility of twinning with one or two of the apartments on the same floor to have 7 bedrooms in total.* 

### **PRESTATIONS / SERVICES**

Bedrooms / *Bedrooms* : 2 Double beds / *Double beds* : 2 Showers / *Showers* : 2 Baths / *Baths* : 1 WC / WC : 3 Terrace / *Terrace* : 14 sqm Internet acces / Internet acces Air conditioning / Air conditioning Sea view / Sea view Lift / Lift Fitness room / Fitness room Spa / Spa