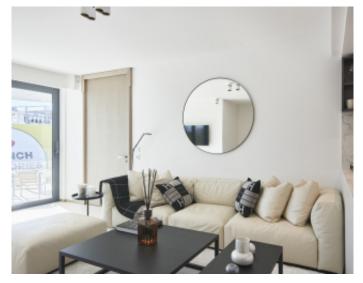

Cannes Croisette, facing the Palais, magnificent apartment of approximately 94 m2 entirely new benefiting from a terrace of approximately 14 m2, in a new building, composed of a large living room, a fully equipped open kitchen, 2 en-suite bedrooms with bathroom and / or showers and toilets, a guest toilet. Possibility of display in addition. Apartment that can communicate with reference 365 Apartment located in the same building as references 364; 293; 294; 603; 506; 365; 296 Possibility of twinning with one or two of the apartments on the same floor to have 7 bedrooms in total. *Cannes Croisette, facing the Palais, magnificent apartment of approximately 94 m2 entirely new benefiting from a terrace of approximately 14 m2, in a new building, composed of a large living room, a fully equipped open kitchen, 2 en-suite bedrooms with bathroom and / or showers and toilets, a guest toilet. Possibility of display in addition. Apartment that can communicate with reference 365 Apartment located in the same building as references 364; 293; 294; 603; 506; 365; 296 Possibility of display in addition. Apartment that can communicate with reference 365 Apartment located in the same building as references 364; 293; 294; 603; 506; 365; 296 Possibility of twinning with one or two of the apartments on the same floor to have 7 bedrooms in total.* 