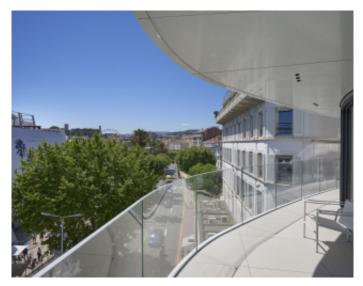

Cannes Croisette, facing the Palais, magnificent apartment of approximately 152 sqm entirely new benefiting from a terrace of approximately 15 sqm, in a new building, composed of a large living room, a fully equipped open kitchen, 3 en-suite bedrooms with shower-room and toilets, including 2 with access to a small terrace, a guest toilet.

### **PRESTATIONS / SERVICES**

Bedrooms / *Bedrooms* : 3 Double beds / *Double beds* : 3 Showers / *Showers* : 3 WC / WC : 4 Terrace / *Terrace* : 15 sqm Internet acces / *Internet acces*  Air conditioning / Air conditioning Sea view / Sea view Lift / Lift Fitness room / Fitness room Spa / Spa