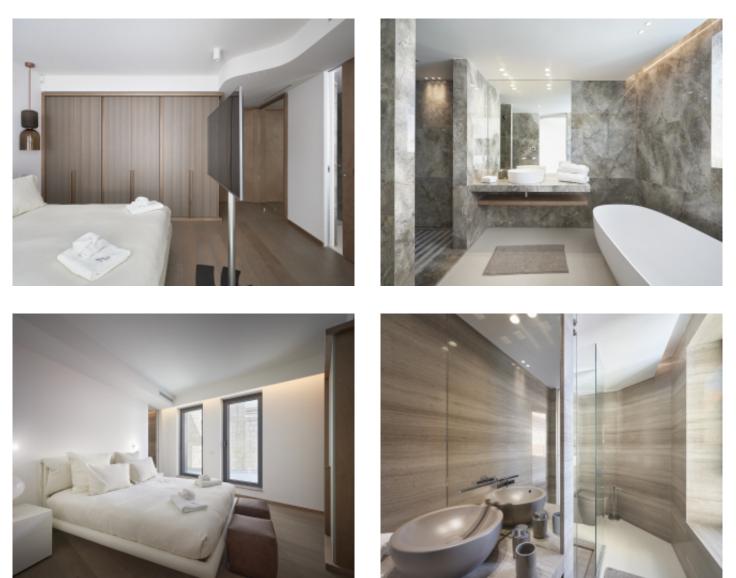

Cannes Croisette, facing the Palais, magnificent apartment of approximately 152 sqm entirely new benefiting from a terrace of approximately 15 sqm, in a new building, composed of a large living room, a fully equipped open kitchen, 3 en-suite bedrooms with shower-room and toilets, including 2 with access to a small terrace, a guest toilet.

### **PRESTATIONS / SERVICES**

Bedrooms / *Bedrooms* : 3 Double beds / *Double beds* : 3 Showers / *Showers* : 3 WC / WC : 4 Terrace / *Terrace* : 15 sqm Internet acces / *Internet acces*  Air conditioning / Air conditioning Sea view / Sea view Lift / Lift Fitness room / Fitness room Spa / Spa