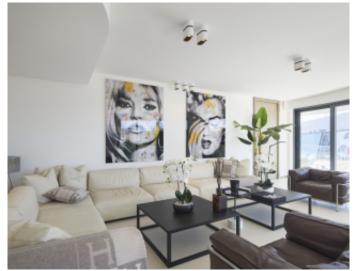

Cannes Croisette, facing the Palais, magnificent apartment of approximately 152 sqm entirely new benefiting from a terrace of approximately 15 sqm, in a new building, composed of a large living room, a fully equipped open kitchen, 3 en-suite bedrooms with shower-room and toilets, including 2 with access to a small terrace, a guest toilet.

### **PRESTATIONS / SERVICES**

Bedrooms / *Bedrooms* : 3 Double beds / *Double beds* : 3 Showers / *Showers* : 3 WC / WC : 4 Terrace / *Terrace* : 15 sqm Internet acces / *Internet acces*  Air conditioning / Air conditioning Sea view / Sea view Lift / Lift Fitness room / Fitness room Spa / Spa