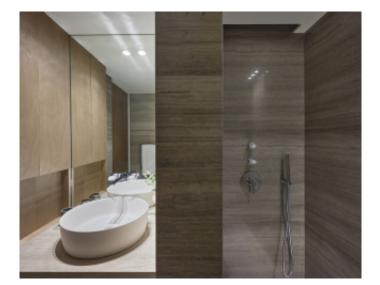

Cannes Croisette, facing the Palais, magnificent apartment of approximately 152 sqm entirely new benefiting from a terrace of approximately 15 sqm, in a new building, composed of a large living room, a fully equipped open kitchen, 3 en-suite bedrooms with shower-room and toilets, including 2 with access to a small terrace, a guest toilet.

### **PRESTATIONS / SERVICES**

Bedrooms / *Bedrooms* : 3 Double beds / *Double beds* : 3 Showers / *Showers* : 3 WC / WC : 4 Terrace / *Terrace* : 15 sqm Internet acces / *Internet acces*  Air conditioning / Air conditioning Sea view / Sea view Lift / Lift Fitness room / Fitness room Spa / Spa