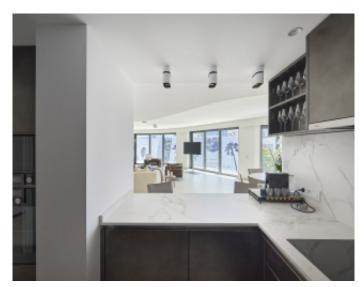

Cannes Croisette, facing the Palais, magnificent apartment of approximately 152 sqm entirely new benefiting from a terrace of approximately 15 sqm, in a new building, composed of a large living room, a fully equipped open kitchen, 3 en-suite bedrooms with shower-room and toilets, including 2 with access to a small terrace, a guest toilet.