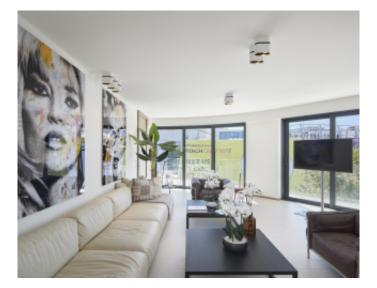

Cannes Croisette, facing the Palais, magnificent apartment of approximately 152 sqm entirely new benefiting from a terrace of approximately 15 sqm, in a new building, composed of a large living room, a fully equipped open kitchen, 3 en-suite bedrooms with shower-room and toilets, including 2 with access to a small terrace, a guest toilet.

### **PRESTATIONS / SERVICES**

Bedrooms / *Bedrooms* : 3 Double beds / *Double beds* : 3 Showers / *Showers* : 3 WC / WC : 4 Terrace / *Terrace* : 15 sqm Internet acces / *Internet acces*  Air conditioning / Air conditioning Sea view / Sea view Lift / Lift Fitness room / Fitness room Spa / Spa