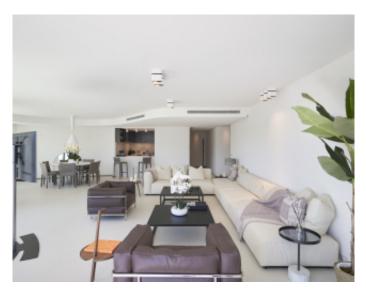

Cannes Croisette, facing the Palais, magnificent apartment of approximately 152 sqm entirely new benefiting from a terrace of approximately 15 sqm, in a new building, composed of a large living room, a fully equipped open kitchen, 3 en-suite bedrooms with shower-room and toilets, including 2 with access to a small terrace, a guest toilet.