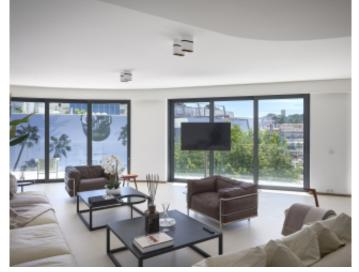

Cannes Croisette, facing the Palais, magnificent apartment of approximately 152 sqm entirely new benefiting from a terrace of approximately 15 sqm, in a new building, composed of a large living room, a fully equipped open kitchen, 3 en-suite bedrooms with shower-room and toilets, including 2 with access to a small terrace, a guest toilet.

### **PRESTATIONS / SERVICES**

Bedrooms / *Bedrooms* : 3 Double beds / *Double beds* : 3 Showers / *Showers* : 3 WC / WC : 4 Terrace / *Terrace* : 15 sqm Internet acces / *Internet acces*  Air conditioning / Air conditioning Sea view / Sea view Lift / Lift Fitness room / Fitness room Spa / Spa