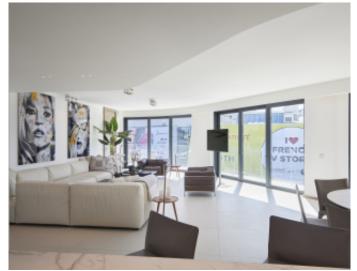

Cannes Croisette, facing the Palais, magnificent apartment of approximately 152 sqm entirely new benefiting from a terrace of approximately 15 sqm, in a new building, composed of a large living room, a fully equipped open kitchen, 3 en-suite bedrooms with shower-room and toilets, including 2 with access to a small terrace, a guest toilet.

### **PRESTATIONS / SERVICES**

Bedrooms / *Bedrooms* : 3 Double beds / *Double beds* : 3 Showers / *Showers* : 3 WC / WC : 4 Terrace / *Terrace* : 15 sqm Internet acces / *Internet acces*  Air conditioning / Air conditioning Sea view / Sea view Lift / Lift Fitness room / Fitness room Spa / Spa