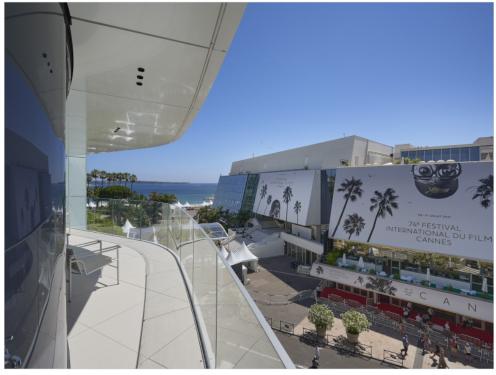

Cannes Croisette, facing the Palais, magnificent apartment of approximately 152 sqm entirely new benefiting from a terrace of approximately 15 sqm, in a new building, composed of a large living room, a fully equipped open kitchen, 3 en-suite bedrooms with shower-room and toilets, including 2 with access to a small terrace, a guest toilet.

### **PRESTATIONS / SERVICES**

Bedrooms / *Bedrooms* : 3 Double beds / *Double beds* : 3 Showers / *Showers* : 3 WC / WC : 4 Terrace / *Terrace* : 15 sqm Internet acces / *Internet acces*  Air conditioning / Air conditioning Sea view / Sea view Lift / Lift Fitness room / Fitness room Spa / Spa