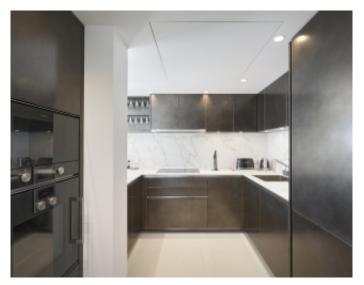

Cannes Croisette, facing the Palais, magnificent apartment of approximately 152 sqm entirely new benefiting from a terrace of approximately 15 sqm, in a new building, composed of a large living room, a fully equipped open kitchen, 3 en-suite bedrooms with shower-room and toilets, including 2 with access to a small terrace, a guest toilet.