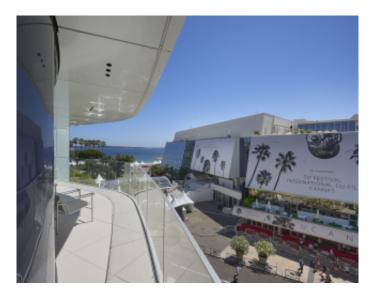

Cannes Croisette, facing the Palais, magnificent apartment of approximately 152 sqm entirely new benefiting from a terrace of approximately 15 sqm, in a new building, composed of a large living room, a fully equipped open kitchen, 3 en-suite bedrooms with shower-room and toilets, including 2 with access to a small terrace, a guest toilet.

### **PRESTATIONS / SERVICES**

Bedrooms / *Bedrooms* : 3 Double beds / *Double beds* : 3 Showers / *Showers* : 3 WC / WC : 4 Terrace / *Terrace* : 15 sqm Internet acces / *Internet acces*  Air conditioning / Air conditioning Sea view / Sea view Lift / Lift Fitness room / Fitness room Spa / Spa