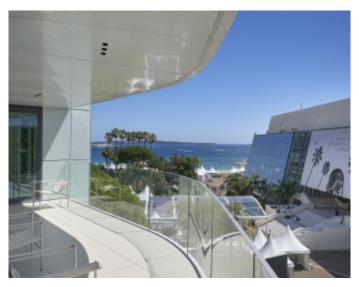

Cannes Croisette, facing the Palais, magnificent apartment of approximately 152 sqm entirely new benefiting from a terrace of approximately 15 sqm, in a new building, composed of a large living room, a fully equipped open kitchen, 3 en-suite bedrooms with shower-room and toilets, including 2 with access to a small terrace, a guest toilet.

### **PRESTATIONS / SERVICES**

Bedrooms / *Bedrooms* : 3 Double beds / *Double beds* : 3 Showers / *Showers* : 3 WC / WC : 4 Terrace / *Terrace* : 15 sqm Internet acces / *Internet acces*  Air conditioning / Air conditioning Sea view / Sea view Lift / Lift Fitness room / Fitness room Spa / Spa