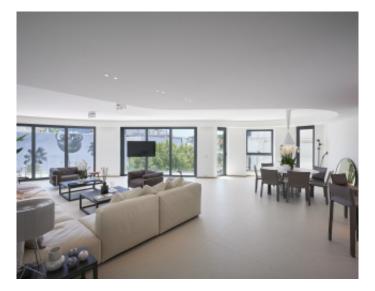

Cannes Croisette, facing the Palais, magnificent apartment of approximately 152 sqm entirely new benefiting from a terrace of approximately 15 sqm, in a new building, composed of a large living room, a fully equipped open kitchen, 3 en-suite bedrooms with shower-room and toilets, including 2 with access to a small terrace, a guest toilet.

### **PRESTATIONS / SERVICES**

Bedrooms / *Bedrooms* : 3 Double beds / *Double beds* : 3 Showers / *Showers* : 3 WC / WC : 4 Terrace / *Terrace* : 15 sqm Internet acces / *Internet acces*  Air conditioning / Air conditioning Sea view / Sea view Lift / Lift Fitness room / Fitness room Spa / Spa