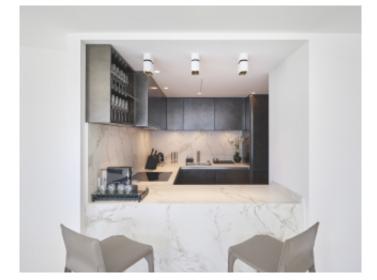

Cannes Croisette, facing the Palais, magnificent apartment of approximately 152 sqm entirely new benefiting from a terrace of approximately 15 sqm, in a new building, composed of a large living room, a fully equipped open kitchen, 3 en-suite bedrooms with shower-room and toilets, including 2 with access to a small terrace, a guest toilet.