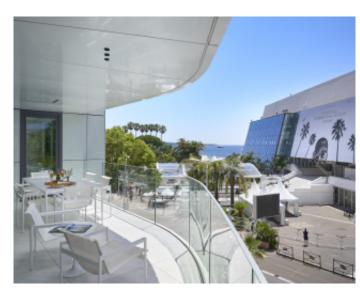

### IMMEUBLE / BUILDING

High standing building High standing building

Cannes Croisette, facing the Palais, magnificent apartment of approximately 397 sqm entirely new with a terrace of approximately 40 sqm, in a new building, composed of a large living room, an open kitchen fully equipped with bar and wine cellar, 6 en-suite bedrooms with bathroom and / or showers and wc and dressing room, guest wc, laundry room.

### PRESTATIONS / SERVICES

Bedrooms / *Bedrooms* : 6 Double beds / *Double beds* : 6

Showers / Showers : 6 Baths / Baths : 4 WC / WC : 7

Terrace / Terrace : 40 sqm Internet acces / Internet acces Air conditioning / Air conditioning

Sea view / Sea view

Lift / Lift

Laundry / Laundry

Wine cellar / Wine cellar

Fitness room / Fitness room

Spa / Spa