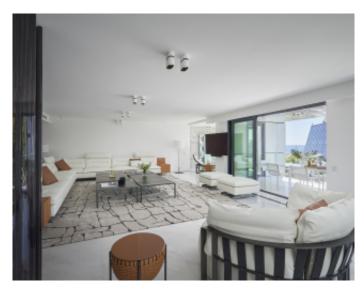

### IMMEUBLE / BUILDING

High standing building High standing building

Cannes Croisette, facing the Palais, magnificent apartment of approximately 397 sqm entirely new with a terrace of approximately 40 sqm, in a new building, composed of a large living room, an open kitchen fully equipped with bar and wine cellar, 6 en-suite bedrooms with bathroom and / or showers and wc and dressing room, guest wc, laundry room.

Possibility of display in addition.

Apartment located in the same building as references 364; 293; 294; 506; 365; 295; 296

Cannes Croisette, facing the Palais, magnificent apartment of approximately 397 sqm entirely new with a terrace of approximately 40 sqm, in a new building, composed of a large living room, an open kitchen fully equipped with bar and wine cellar, 6 en-suite bedrooms with bathroom and / or showers and wc and dressing room, guest wc, laundry room.