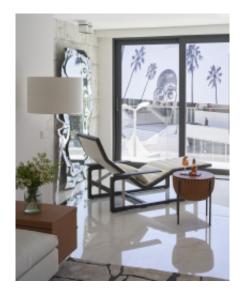

### IMMEUBLE / BUILDING

High standing building High standing building

Cannes Croisette, facing the Palais, magnificent apartment of approximately 397 sqm entirely new with a terrace of approximately 40 sqm, in a new building, composed of a large living room, an open kitchen fully equipped with bar and wine cellar, 6 en-suite bedrooms with bathroom and / or showers and wc and dressing room, guest wc, laundry room.

Possibility of display in addition.

Apartment located in the same building as references 364; 293; 294; 506; 365; 295; 296

Cannes Croisette, facing the Palais, magnificent apartment of approximately 397 sqm entirely new with a terrace of approximately 40 sqm, in a new building, composed of a large living room, an open kitchen fully equipped with bar and wine cellar, 6 en-suite bedrooms with bathroom and / or showers and wc and dressing room, guest wc, laundry room.

### PRESTATIONS / SERVICES

Bedrooms / *Bedrooms* : 6 Double beds / *Double beds* : 6

Showers / Showers : 6 Baths / Baths : 4 WC / WC : 7

Terrace / Terrace : 40 sqm Internet acces / Internet acces Air conditioning / Air conditioning