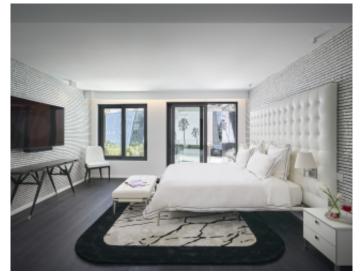

### IMMEUBLE / BUILDING

High standing building High standing building

Cannes Croisette, facing the Palais, magnificent apartment of approximately 397 sqm entirely new with a terrace of approximately 40 sqm, in a new building, composed of a large living room, an open kitchen fully equipped with bar and wine cellar, 6 en-suite bedrooms with bathroom and / or showers and wc and dressing room, guest wc, laundry room.

### PRESTATIONS / SERVICES

Bedrooms / *Bedrooms* : 6 Double beds / *Double beds* : 6

Showers / Showers : 6 Baths / Baths : 4 WC / WC : 7

Terrace / Terrace : 40 sqm Internet acces / Internet acces Air conditioning / Air conditioning