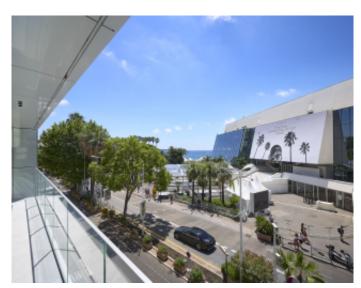

### IMMEUBLE / BUILDING

High standing building High standing building

Cannes Croisette, facing the Palais, magnificent apartment of approximately 397 sqm entirely new with a terrace of approximately 40 sqm, in a new building, composed of a large living room, an open kitchen fully equipped with bar and wine cellar, 6 en-suite bedrooms with bathroom and / or showers and wc and dressing room, guest wc, laundry room.

### PRESTATIONS / SERVICES

Bedrooms / *Bedrooms* : 6 Double beds / *Double beds* : 6

Showers / Showers : 6 Baths / Baths : 4 WC / WC : 7

Terrace / Terrace : 40 sqm Internet acces / Internet acces Air conditioning / Air conditioning

Sea view / Sea view

Lift / Lift

Laundry / Laundry

Wine cellar / Wine cellar

Fitness room / Fitness room

Spa / Spa