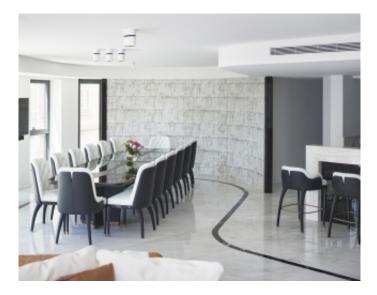

### IMMEUBLE / BUILDING

High standing building High standing building

Cannes Croisette, facing the Palais, magnificent apartment of approximately 397 sqm entirely new with a terrace of approximately 40 sqm, in a new building, composed of a large living room, an open kitchen fully equipped with bar and wine cellar, 6 en-suite bedrooms with bathroom and / or showers and wc and dressing room, guest wc, laundry room.

Possibility of display in addition.

Apartment located in the same building as references 364; 293; 294; 506; 365; 295; 296

Cannes Croisette, facing the Palais, magnificent apartment of approximately 397 sqm entirely new with a terrace of approximately 40 sqm, in a new building, composed of a large living room, an open kitchen fully equipped with bar and wine cellar, 6 en-suite bedrooms with bathroom and / or showers and wc and dressing room, guest wc, laundry room.