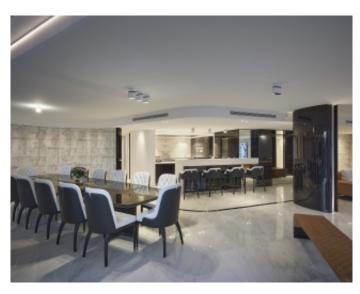

### IMMEUBLE / BUILDING

High standing building High standing building

Cannes Croisette, facing the Palais, magnificent apartment of approximately 397 sqm entirely new with a terrace of approximately 40 sqm, in a new building, composed of a large living room, an open kitchen fully equipped with bar and wine cellar, 6 en-suite bedrooms with bathroom and / or showers and wc and dressing room, guest wc, laundry room.

Possibility of display in addition.

Apartment located in the same building as references 364; 293; 294; 506; 365; 295; 296

Cannes Croisette, facing the Palais, magnificent apartment of approximately 397 sqm entirely new with a terrace of approximately 40 sqm, in a new building, composed of a large living room, an open kitchen fully equipped with bar and wine cellar, 6 en-suite bedrooms with bathroom and / or showers and wc and dressing room, guest wc, laundry room.

### PRESTATIONS / SERVICES

Bedrooms / *Bedrooms* : 6 Double beds / *Double beds* : 6

Showers / Showers : 6 Baths / Baths : 4 WC / WC : 7

Terrace / Terrace : 40 sqm Internet acces / Internet acces Air conditioning / Air conditioning