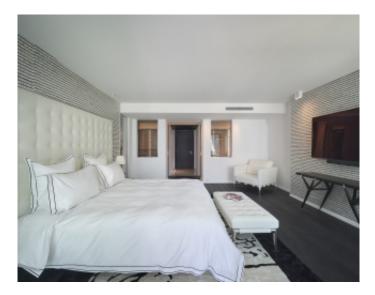

### IMMEUBLE / BUILDING

High standing building High standing building

Cannes Croisette, facing the Palais, magnificent apartment of approximately 397 sqm entirely new with a terrace of approximately 40 sqm, in a new building, composed of a large living room, an open kitchen fully equipped with bar and wine cellar, 6 en-suite bedrooms with bathroom and / or showers and wc and dressing room, guest wc, laundry room.

### PRESTATIONS / SERVICES

Bedrooms / *Bedrooms* : 6 Double beds / *Double beds* : 6

Showers / Showers : 6 Baths / Baths : 4 WC / WC : 7

Terrace / Terrace : 40 sqm Internet acces / Internet acces Air conditioning / Air conditioning