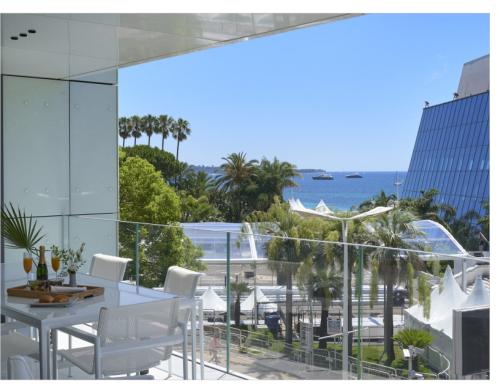

### IMMEUBLE / BUILDING

High standing building High standing building

Cannes Croisette, facing the Palais, magnificent apartment of approximately 397 sqm entirely new with a terrace of approximately 40 sqm, in a new building, composed of a large living room, an open kitchen fully equipped with bar and wine cellar, 6 en-suite bedrooms with bathroom and / or showers and wc and dressing room, guest wc, laundry room.

Possibility of display in addition.

Apartment located in the same building as references 364; 293; 294; 506; 365; 295; 296

Cannes Croisette, facing the Palais, magnificent apartment of approximately 397 sqm entirely new with a terrace of approximately 40 sqm, in a new building, composed of a large living room, an open kitchen fully equipped with bar and wine cellar, 6 en-suite bedrooms with bathroom and / or showers and wc and dressing room, guest wc, laundry room.

### PRESTATIONS / SERVICES

Bedrooms / *Bedrooms* : 6 Double beds / *Double beds* : 6

Showers / Showers : 6 Baths / Baths : 4 WC / WC : 7

Terrace / Terrace : 40 sqm Internet acces / Internet acces Air conditioning / Air conditioning

Sea view / Sea view

Lift / Lift

Laundry / Laundry

Wine cellar / Wine cellar

Fitness room / Fitness room

Spa / Spa