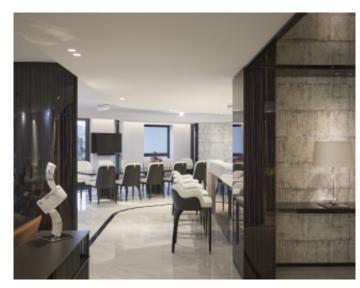

### IMMEUBLE / BUILDING

High standing building High standing building

Cannes Croisette, facing the Palais, magnificent apartment of approximately 397 sqm entirely new with a terrace of approximately 40 sqm, in a new building, composed of a large living room, an open kitchen fully equipped with bar and wine cellar, 6 en-suite bedrooms with bathroom and / or showers and wc and dressing room, guest wc, laundry room.

Possibility of display in addition.

Apartment located in the same building as references 364; 293; 294; 506; 365; 295; 296

Cannes Croisette, facing the Palais, magnificent apartment of approximately 397 sqm entirely new with a terrace of approximately 40 sqm, in a new building, composed of a large living room, an open kitchen fully equipped with bar and wine cellar, 6 en-suite bedrooms with bathroom and / or showers and wc and dressing room, guest wc, laundry room.