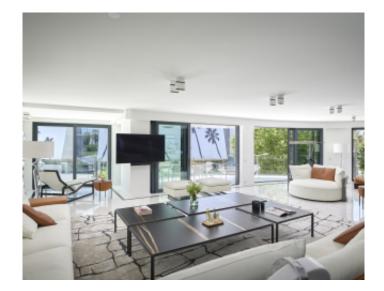

### IMMEUBLE / BUILDING

High standing building High standing building

Cannes Croisette, facing the Palais, magnificent apartment of approximately 397 sqm entirely new with a terrace of approximately 40 sqm, in a new building, composed of a large living room, an open kitchen fully equipped with bar and wine cellar, 6 en-suite bedrooms with bathroom and / or showers and wc and dressing room, guest wc, laundry room.

Possibility of display in addition.

Apartment located in the same building as references 364; 293; 294; 506; 365; 295; 296

Cannes Croisette, facing the Palais, magnificent apartment of approximately 397 sqm entirely new with a terrace of approximately 40 sqm, in a new building, composed of a large living room, an open kitchen fully equipped with bar and wine cellar, 6 en-suite bedrooms with bathroom and / or showers and wc and dressing room, guest wc, laundry room.