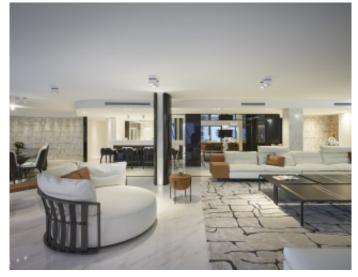

### IMMEUBLE / BUILDING

High standing building High standing building

Cannes Croisette, facing the Palais, magnificent apartment of approximately 397 sqm entirely new with a terrace of approximately 40 sqm, in a new building, composed of a large living room, an open kitchen fully equipped with bar and wine cellar, 6 en-suite bedrooms with bathroom and / or showers and wc and dressing room, guest wc, laundry room.

Possibility of display in addition.

Apartment located in the same building as references 364; 293; 294; 506; 365; 295; 296

Cannes Croisette, facing the Palais, magnificent apartment of approximately 397 sqm entirely new with a terrace of approximately 40 sqm, in a new building, composed of a large living room, an open kitchen fully equipped with bar and wine cellar, 6 en-suite bedrooms with bathroom and / or showers and wc and dressing room, guest wc, laundry room.

### PRESTATIONS / SERVICES

Bedrooms / *Bedrooms* : 6 Double beds / *Double beds* : 6

Showers / Showers : 6 Baths / Baths : 4 WC / WC : 7

Terrace / Terrace : 40 sqm Internet acces / Internet acces Air conditioning / Air conditioning