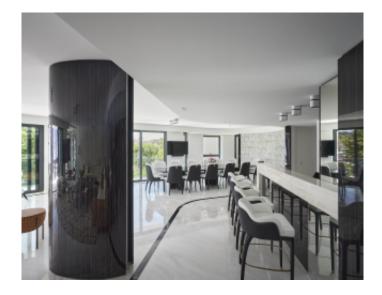

### IMMEUBLE / BUILDING

High standing building High standing building

Cannes Croisette, facing the Palais, magnificent apartment of approximately 397 sqm entirely new with a terrace of approximately 40 sqm, in a new building, composed of a large living room, an open kitchen fully equipped with bar and wine cellar, 6 en-suite bedrooms with bathroom and / or showers and wc and dressing room, guest wc, laundry room.

Possibility of display in addition.

Apartment located in the same building as references 364; 293; 294; 506; 365; 295; 296

Cannes Croisette, facing the Palais, magnificent apartment of approximately 397 sqm entirely new with a terrace of approximately 40 sqm, in a new building, composed of a large living room, an open kitchen fully equipped with bar and wine cellar, 6 en-suite bedrooms with bathroom and / or showers and wc and dressing room, guest wc, laundry room.