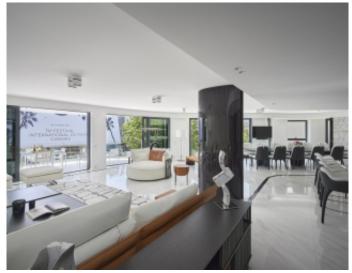

### IMMEUBLE / BUILDING

High standing building High standing building

Cannes Croisette, facing the Palais, magnificent apartment of approximately 397 sqm entirely new with a terrace of approximately 40 sqm, in a new building, composed of a large living room, an open kitchen fully equipped with bar and wine cellar, 6 en-suite bedrooms with bathroom and / or showers and wc and dressing room, guest wc, laundry room.

Possibility of display in addition.

Apartment located in the same building as references 364; 293; 294; 506; 365; 295; 296

Cannes Croisette, facing the Palais, magnificent apartment of approximately 397 sqm entirely new with a terrace of approximately 40 sqm, in a new building, composed of a large living room, an open kitchen fully equipped with bar and wine cellar, 6 en-suite bedrooms with bathroom and / or showers and wc and dressing room, guest wc, laundry room.