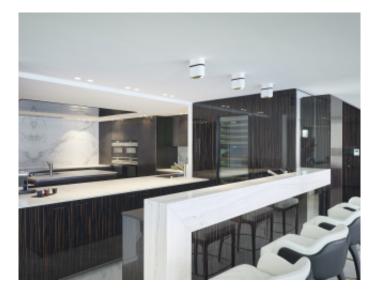

### IMMEUBLE / BUILDING

High standing building High standing building

Cannes Croisette, facing the Palais, magnificent apartment of approximately 397 sqm entirely new with a terrace of approximately 40 sqm, in a new building, composed of a large living room, an open kitchen fully equipped with bar and wine cellar, 6 en-suite bedrooms with bathroom and / or showers and wc and dressing room, guest wc, laundry room.

Possibility of display in addition.

Apartment located in the same building as references 364; 293; 294; 506; 365; 295; 296

Cannes Croisette, facing the Palais, magnificent apartment of approximately 397 sqm entirely new with a terrace of approximately 40 sqm, in a new building, composed of a large living room, an open kitchen fully equipped with bar and wine cellar, 6 en-suite bedrooms with bathroom and / or showers and wc and dressing room, guest wc, laundry room.