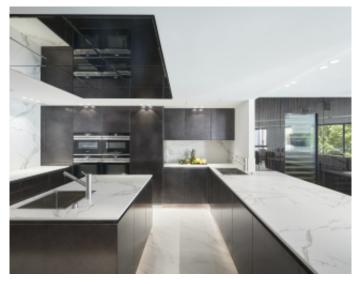

### IMMEUBLE / BUILDING

High standing building High standing building

Cannes Croisette, facing the Palais, magnificent apartment of approximately 397 sqm entirely new with a terrace of approximately 40 sqm, in a new building, composed of a large living room, an open kitchen fully equipped with bar and wine cellar, 6 en-suite bedrooms with bathroom and / or showers and wc and dressing room, guest wc, laundry room.

Possibility of display in addition.

Apartment located in the same building as references 364; 293; 294; 506; 365; 295; 296

Cannes Croisette, facing the Palais, magnificent apartment of approximately 397 sqm entirely new with a terrace of approximately 40 sqm, in a new building, composed of a large living room, an open kitchen fully equipped with bar and wine cellar, 6 en-suite bedrooms with bathroom and / or showers and wc and dressing room, guest wc, laundry room.