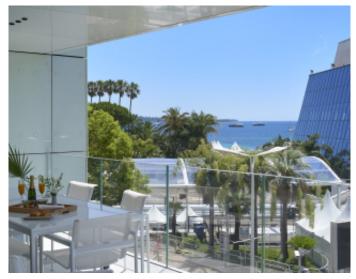

### IMMEUBLE / BUILDING

High standing building High standing building

Cannes Croisette, facing the Palais, magnificent apartment of approximately 397 sqm entirely new with a terrace of approximately 40 sqm, in a new building, composed of a large living room, an open kitchen fully equipped with bar and wine cellar, 6 en-suite bedrooms with bathroom and / or showers and wc and dressing room, guest wc, laundry room.

Sea view / Sea view

Lift / Lift

Laundry / Laundry

Wine cellar / Wine cellar

Fitness room / Fitness room

Spa / Spa