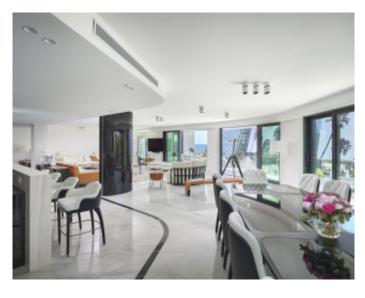

### IMMEUBLE / BUILDING

High standing building High standing building

Cannes Croisette, facing the Palais, magnificent apartment of approximately 397 sqm entirely new with a terrace of approximately 40 sqm, in a new building, composed of a large living room, an open kitchen fully equipped with bar and wine cellar, 6 en-suite bedrooms with bathroom and / or showers and wc and dressing room, guest wc, laundry room.

Possibility of display in addition.

Apartment located in the same building as references 364; 293; 294; 506; 365; 295; 296

Cannes Croisette, facing the Palais, magnificent apartment of approximately 397 sqm entirely new with a terrace of approximately 40 sqm, in a new building, composed of a large living room, an open kitchen fully equipped with bar and wine cellar, 6 en-suite bedrooms with bathroom and / or showers and wc and dressing room, guest wc, laundry room.