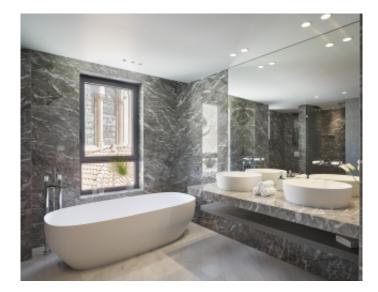

### IMMEUBLE / BUILDING

High standing building High standing building

Cannes Croisette, facing the Palais, magnificent apartment of approximately 397 sqm entirely new with a terrace of approximately 40 sqm, in a new building, composed of a large living room, an open kitchen fully equipped with bar and wine cellar, 6 en-suite bedrooms with bathroom and / or showers and wc and dressing room, guest wc, laundry room.

### PRESTATIONS / SERVICES

Bedrooms / *Bedrooms* : 6 Double beds / *Double beds* : 6

Showers / Showers : 6 Baths / Baths : 4 WC / WC : 7

Terrace / Terrace : 40 sqm Internet acces / Internet acces Air conditioning / Air conditioning