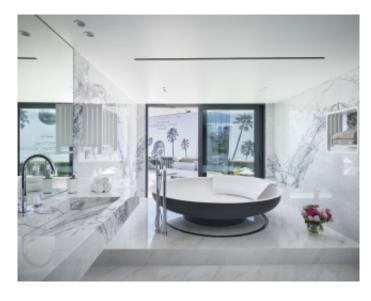

### IMMEUBLE / BUILDING

High standing building High standing building

Cannes Croisette, facing the Palais, magnificent apartment of approximately 397 sqm entirely new with a terrace of approximately 40 sqm, in a new building, composed of a large living room, an open kitchen fully equipped with bar and wine cellar, 6 en-suite bedrooms with bathroom and / or showers and wc and dressing room, guest wc, laundry room.

### PRESTATIONS / SERVICES

Bedrooms / *Bedrooms* : 6 Double beds / *Double beds* : 6

Showers / Showers : 6 Baths / Baths : 4 WC / WC : 7

Terrace / Terrace : 40 sqm Internet acces / Internet acces Air conditioning / Air conditioning