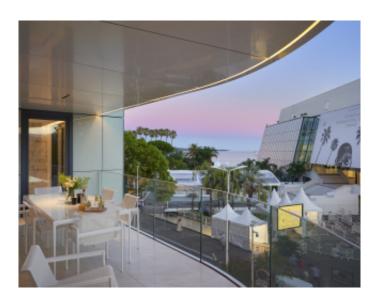

### IMMEUBLE / BUILDING

High standing building High standing building

Cannes Croisette, facing the Palais, magnificent apartment of approximately 397 sqm entirely new with a terrace of approximately 40 sqm, in a new building, composed of a large living room, an open kitchen fully equipped with bar and wine cellar, 6 en-suite bedrooms with bathroom and / or showers and wc and dressing room, guest wc, laundry room.

### PRESTATIONS / SERVICES

Bedrooms / *Bedrooms* : 6 Double beds / *Double beds* : 6

Showers / Showers : 6 Baths / Baths : 4 WC / WC : 7

Terrace / Terrace : 40 sqm Internet acces / Internet acces Air conditioning / Air conditioning

Sea view / Sea view

Lift / Lift

Laundry / Laundry

Wine cellar / Wine cellar

Fitness room / Fitness room

Spa / Spa