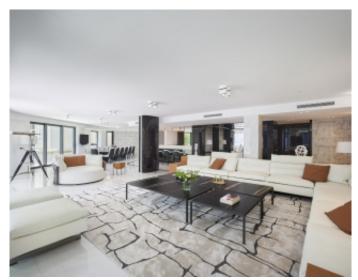

### IMMEUBLE / BUILDING

High standing building High standing building

Cannes Croisette, facing the Palais, magnificent apartment of approximately 397 sqm entirely new with a terrace of approximately 40 sqm, in a new building, composed of a large living room, an open kitchen fully equipped with bar and wine cellar, 6 en-suite bedrooms with bathroom and / or showers and wc and dressing room, guest wc, laundry room.

Possibility of display in addition.

Apartment located in the same building as references 364; 293; 294; 506; 365; 295; 296

Cannes Croisette, facing the Palais, magnificent apartment of approximately 397 sqm entirely new with a terrace of approximately 40 sqm, in a new building, composed of a large living room, an open kitchen fully equipped with bar and wine cellar, 6 en-suite bedrooms with bathroom and / or showers and wc and dressing room, guest wc, laundry room.