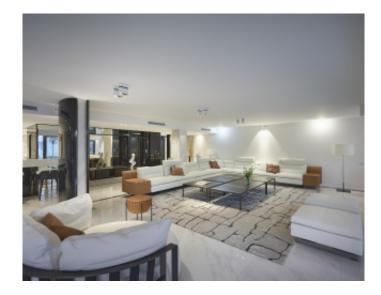

### IMMEUBLE / BUILDING

High standing building High standing building

Cannes Croisette, facing the Palais, magnificent apartment of approximately 397 sqm entirely new with a terrace of approximately 40 sqm, in a new building, composed of a large living room, an open kitchen fully equipped with bar and wine cellar, 6 en-suite bedrooms with bathroom and / or showers and wc and dressing room, guest wc, laundry room.

Possibility of display in addition.

Apartment located in the same building as references 364; 293; 294; 506; 365; 295; 296

Cannes Croisette, facing the Palais, magnificent apartment of approximately 397 sqm entirely new with a terrace of approximately 40 sqm, in a new building, composed of a large living room, an open kitchen fully equipped with bar and wine cellar, 6 en-suite bedrooms with bathroom and / or showers and wc and dressing room, guest wc, laundry room.

### PRESTATIONS / SERVICES

Bedrooms / *Bedrooms* : 6 Double beds / *Double beds* : 6

Showers / Showers : 6 Baths / Baths : 4 WC / WC : 7

Terrace / Terrace : 40 sqm Internet acces / Internet acces Air conditioning / Air conditioning