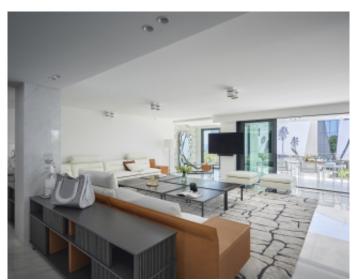

### IMMEUBLE / BUILDING

High standing building High standing building

Cannes Croisette, facing the Palais, magnificent apartment of approximately 397 sqm entirely new with a terrace of approximately 40 sqm, in a new building, composed of a large living room, an open kitchen fully equipped with bar and wine cellar, 6 en-suite bedrooms with bathroom and / or showers and wc and dressing room, guest wc, laundry room.

Possibility of display in addition.

Apartment located in the same building as references 364; 293; 294; 506; 365; 295; 296

Cannes Croisette, facing the Palais, magnificent apartment of approximately 397 sqm entirely new with a terrace of approximately 40 sqm, in a new building, composed of a large living room, an open kitchen fully equipped with bar and wine cellar, 6 en-suite bedrooms with bathroom and / or showers and wc and dressing room, guest wc, laundry room.