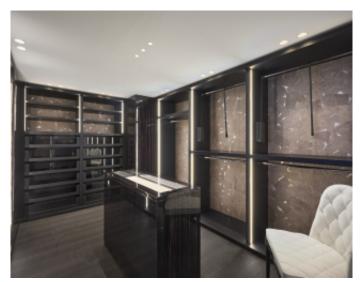

### IMMEUBLE / BUILDING

High standing building High standing building

Cannes Croisette, facing the Palais, magnificent apartment of approximately 397 sqm entirely new with a terrace of approximately 40 sqm, in a new building, composed of a large living room, an open kitchen fully equipped with bar and wine cellar, 6 en-suite bedrooms with bathroom and / or showers and wc and dressing room, guest wc, laundry room.

Sea view / Sea view

Lift / Lift

Laundry / Laundry

Wine cellar / Wine cellar

Fitness room / Fitness room

Spa / Spa