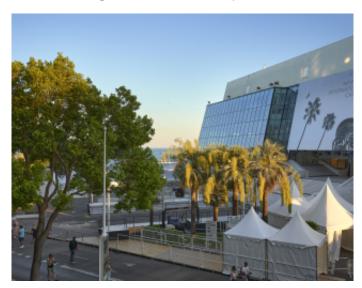

#### IMMEUBLE / BUILDING

High standing building High standing building

Cannes Croisette, facing the Palais, magnificent apartment of approximately 114 sqm entirely new benefiting from a terrace of approximately 7 sqm, in a new building, composed of a large living room, a fully equipped open kitchen, 2 en-suite bedrooms with bathroom and / or showers and toilets and dressing room, a guest toilet. Possibility of display in addition.

Sea view / Sea view

Lift / Lift

Fitness room / Fitness room

Spa / Spa