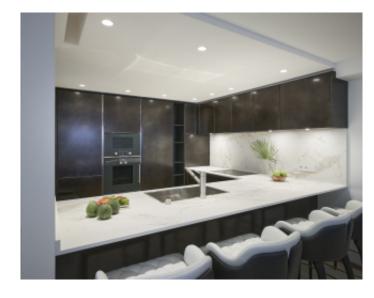

#### IMMEUBLE / BUILDING

High standing building High standing building

Cannes Croisette, facing the Palais, magnificent apartment of approximately 114 sqm entirely new benefiting from a terrace of approximately 7 sqm, in a new building, composed of a large living room, a fully equipped open kitchen, 2 en-suite bedrooms with bathroom and / or showers and toilets and dressing room, a guest toilet. Possibility of display in addition.

Apartment located in the same building as references 364; 293; 603; 506; 365; 295; 296

Possibility of twinning with one or two of the apartments on the same floor to have 7 bedrooms in total.

Cannes Croisette, facing the Palais, magnificent apartment of approximately 114 sqm entirely new benefiting from a terrace of approximately 7 sqm, in a new building, composed of a large living room, a fully equipped open kitchen, 2 en-suite bedrooms with bathroom and / or showers and toilets and dressing room, a guest toilet.