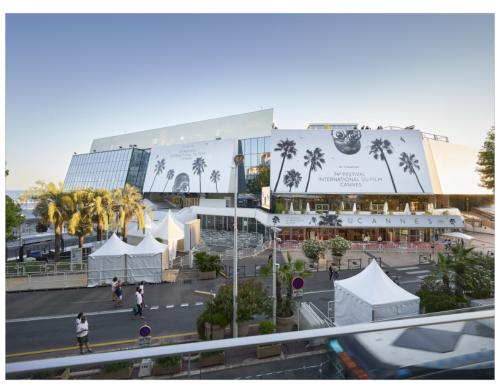

#### IMMEUBLE / BUILDING

High standing building High standing building

Cannes Croisette, facing the Palais, magnificent apartment of approximately 114 sqm entirely new benefiting from a terrace of approximately 7 sqm, in a new building, composed of a large living room, a fully equipped open kitchen, 2 en-suite bedrooms with bathroom and / or showers and toilets and dressing room, a guest toilet. Possibility of display in addition.

Apartment located in the same building as references 364; 293; 603; 506; 365; 295; 296

Possibility of twinning with one or two of the apartments on the same floor to have 7 bedrooms in total.

Cannes Croisette, facing the Palais, magnificent apartment of approximately 114 sqm entirely new benefiting from a terrace of approximately 7 sqm, in a new building, composed of a large living room, a fully equipped open kitchen, 2 en-suite bedrooms with bathroom and / or showers and toilets and dressing room, a guest toilet.