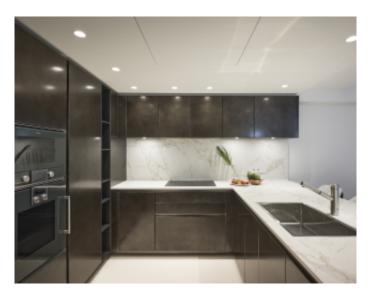

#### IMMEUBLE / BUILDING

High standing building High standing building

Cannes Croisette, facing the Palais, magnificent apartment of approximately 114 sqm entirely new benefiting from a terrace of approximately 7 sqm, in a new building, composed of a large living room, a fully equipped open kitchen, 2 en-suite bedrooms with bathroom and / or showers and toilets and dressing room, a guest toilet. Possibility of display in addition.

Apartment located in the same building as references 364; 293; 603; 506; 365; 295; 296

Possibility of twinning with one or two of the apartments on the same floor to have 7 bedrooms in total.

Cannes Croisette, facing the Palais, magnificent apartment of approximately 114 sqm entirely new benefiting from a terrace of approximately 7 sqm, in a new building, composed of a large living room, a fully equipped open kitchen, 2 en-suite bedrooms with bathroom and / or showers and toilets and dressing room, a guest toilet.