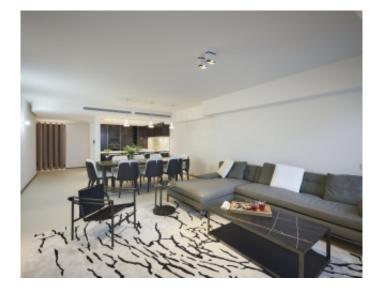

#### APPARTEMENT/APARTMENT

Surface area: 114 sqm Surface area: 114 sqm

Floor : 2ème 2sd Floor

Vacation rentals and congresses Vacation rentals and congresses

#### IMMEUBLE / BUILDING

High standing building High standing building

Cannes Croisette, facing the Palais, magnificent apartment of approximately 114 sqm entirely new benefiting from a terrace of approximately 7 sqm, in a new building, composed of a large living room, a fully equipped open kitchen, 2 en-suite bedrooms with bathroom and / or showers and toilets and dressing room, a guest toilet. Possibility of display in addition.

#### PRESTATIONS / SERVICES

Bedrooms / Bedrooms : 2 Double beds / Double beds : 2

Showers / Showers : 2 Baths / Baths : 1 WC / WC : 3

Terrace / Terrace : 7 sqm

Internet acces / Internet acces
Air conditioning / Air conditioning