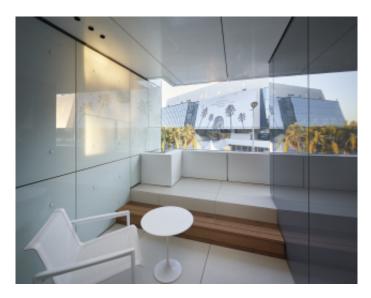

#### IMMEUBLE / BUILDING

High standing building High standing building

Cannes Croisette, facing the Palais, magnificent apartment of approximately 114 sqm entirely new benefiting from a terrace of approximately 7 sqm, in a new building, composed of a large living room, a fully equipped open kitchen, 2 en-suite bedrooms with bathroom and / or showers and toilets and dressing room, a guest toilet. Possibility of display in addition.

Sea view / Sea view

Lift / Lift

Fitness room / Fitness room

Spa / Spa