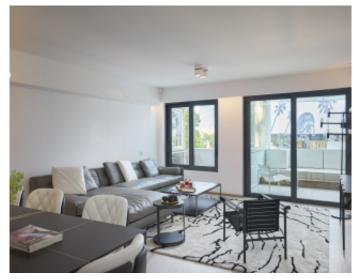

#### APPARTEMENT/APARTMENT

Surface area: 114 sqm Surface area: 114 sqm

Floor : 2ème 2sd Floor

Vacation rentals and congresses Vacation rentals and congresses

#### IMMEUBLE / BUILDING

High standing building High standing building

Cannes Croisette, facing the Palais, magnificent apartment of approximately 114 sqm entirely new benefiting from a terrace of approximately 7 sqm, in a new building, composed of a large living room, a fully equipped open kitchen, 2 en-suite bedrooms with bathroom and / or showers and toilets and dressing room, a guest toilet. Possibility of display in addition.

#### PRESTATIONS / SERVICES

Bedrooms / Bedrooms : 2 Double beds / Double beds : 2

Showers / Showers : 2 Baths / Baths : 1 WC / WC : 3

Terrace / Terrace : 7 sqm

Internet acces / Internet acces
Air conditioning / Air conditioning

Sea view / Sea view

Lift / Lift

Fitness room / Fitness room

Spa / Spa