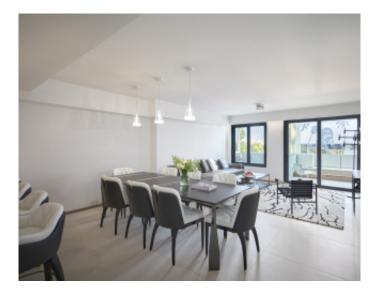

#### APPARTEMENT/APARTMENT

Surface area: 114 sqm Surface area: 114 sqm

Floor : 2ème 2sd Floor

Vacation rentals and congresses Vacation rentals and congresses

#### IMMEUBLE / BUILDING

High standing building High standing building

Cannes Croisette, facing the Palais, magnificent apartment of approximately 114 sqm entirely new benefiting from a terrace of approximately 7 sqm, in a new building, composed of a large living room, a fully equipped open kitchen, 2 en-suite bedrooms with bathroom and / or showers and toilets and dressing room, a guest toilet. Possibility of display in addition.

#### PRESTATIONS / SERVICES

Bedrooms / Bedrooms : 2 Double beds / Double beds : 2

Showers / Showers : 2 Baths / Baths : 1 WC / WC : 3

Terrace / Terrace : 7 sqm

Internet acces / Internet acces
Air conditioning / Air conditioning