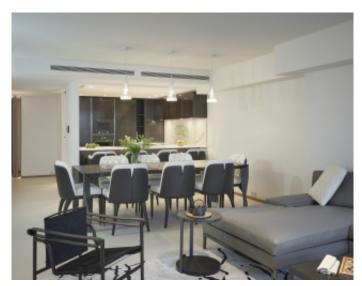

#### IMMEUBLE / BUILDING

High standing building High standing building

Cannes Croisette, facing the Palais, magnificent apartment of approximately 114 sqm entirely new benefiting from a terrace of approximately 7 sqm, in a new building, composed of a large living room, a fully equipped open kitchen, 2 en-suite bedrooms with bathroom and / or showers and toilets and dressing room, a guest toilet. Possibility of display in addition.

Apartment located in the same building as references 364; 293; 603; 506; 365; 295; 296

Possibility of twinning with one or two of the apartments on the same floor to have 7 bedrooms in total.

Cannes Croisette, facing the Palais, magnificent apartment of approximately 114 sqm entirely new benefiting from a terrace of approximately 7 sqm, in a new building, composed of a large living room, a fully equipped open kitchen, 2 en-suite bedrooms with bathroom and / or showers and toilets and dressing room, a guest toilet.