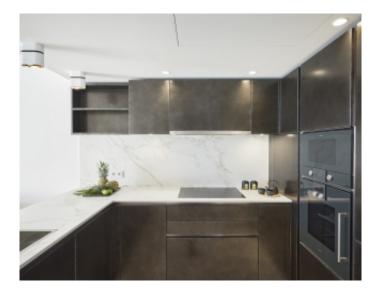

#### IMMEUBLE / BUILDING

High standing building High standing building

Cannes Croisette, facing the Palais, magnificent apartment of approximately 94 m2 entirely new benefiting from a terrace of approximately 14 m2, in a new building, composed of a large living room, a fully equipped open kitchen, 2 en-suite bedrooms with bathroom and / or showers and toilets and dressing room, a guest toilet. Possibility of display in addition.

Apartment located in the same building as references 364; 294; 603; 506; 365; 295; 296

Possibility of twinning with one or two of the apartments on the same floor to have 7 bedrooms in total.

Cannes Croisette, facing the Palais, magnificent apartment of approximately 94 m2 entirely new benefiting from a terrace of approximately 14 m2, in a new building, composed of a large living room, a fully equipped open kitchen, 2 en-suite bedrooms with bathroom and / or showers and toilets and dressing room, a guest toilet.