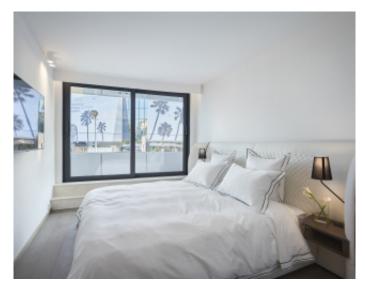

#### IMMEUBLE / BUILDING

High standing building High standing building

Cannes Croisette, facing the Palais, magnificent apartment of approximately 94 m2 entirely new benefiting from a terrace of approximately 14 m2, in a new building, composed of a large living room, a fully equipped open kitchen, 2 en-suite bedrooms with bathroom and / or showers and toilets and dressing room, a guest toilet. Possibility of display in addition.

#### PRESTATIONS / SERVICES

Bedrooms / Bedrooms : 2 Double beds / Double beds : 2

Showers / Showers : 2 Baths / Baths : 1 WC / WC : 3

Terrace / Terrace : 14 sqm

Internet acces / Internet acces
Air conditioning / Air conditioning