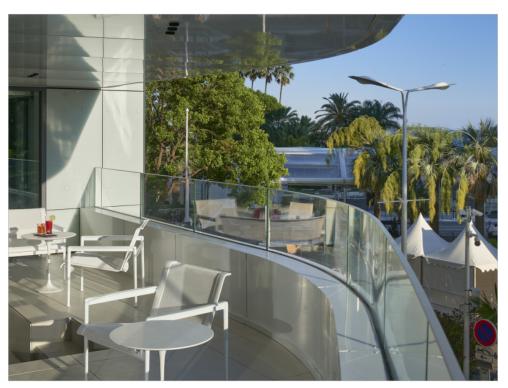

#### IMMEUBLE / BUILDING

High standing building High standing building

Cannes Croisette, facing the Palais, magnificent apartment of approximately 94 m2 entirely new benefiting from a terrace of approximately 14 m2, in a new building, composed of a large living room, a fully equipped open kitchen, 2 en-suite bedrooms with bathroom and / or showers and toilets and dressing room, a guest toilet. Possibility of display in addition.

#### PRESTATIONS / SERVICES

Bedrooms / Bedrooms : 2 Double beds / Double beds : 2

Showers / Showers : 2 Baths / Baths : 1 WC / WC : 3

Terrace / Terrace : 14 sqm

Internet acces / Internet acces
Air conditioning / Air conditioning