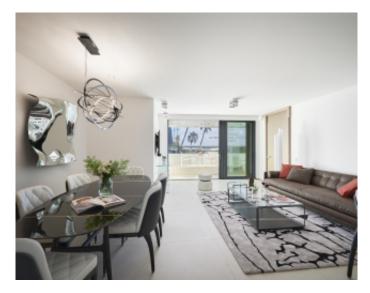

#### IMMEUBLE / BUILDING

High standing building High standing building

Cannes Croisette, facing the Palais, magnificent apartment of approximately 94 m2 entirely new benefiting from a terrace of approximately 14 m2, in a new building, composed of a large living room, a fully equipped open kitchen, 2 en-suite bedrooms with bathroom and / or showers and toilets and dressing room, a guest toilet. Possibility of display in addition.

Apartment located in the same building as references 364; 294; 603; 506; 365; 295; 296

Possibility of twinning with one or two of the apartments on the same floor to have 7 bedrooms in total.

Cannes Croisette, facing the Palais, magnificent apartment of approximately 94 m2 entirely new benefiting from a terrace of approximately 14 m2, in a new building, composed of a large living room, a fully equipped open kitchen, 2 en-suite bedrooms with bathroom and / or showers and toilets and dressing room, a guest toilet.