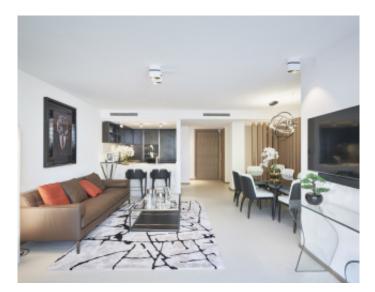

#### IMMEUBLE / BUILDING

High standing building High standing building

Cannes Croisette, facing the Palais, magnificent apartment of approximately 94 m2 entirely new benefiting from a terrace of approximately 14 m2, in a new building, composed of a large living room, a fully equipped open kitchen, 2 en-suite bedrooms with bathroom and / or showers and toilets and dressing room, a guest toilet. Possibility of display in addition.

Apartment located in the same building as references 364; 294; 603; 506; 365; 295; 296

Possibility of twinning with one or two of the apartments on the same floor to have 7 bedrooms in total.

Cannes Croisette, facing the Palais, magnificent apartment of approximately 94 m2 entirely new benefiting from a terrace of approximately 14 m2, in a new building, composed of a large living room, a fully equipped open kitchen, 2 en-suite bedrooms with bathroom and / or showers and toilets and dressing room, a guest toilet.