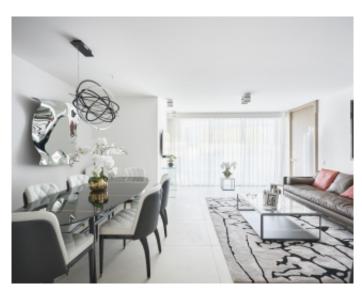

#### IMMEUBLE / BUILDING

High standing building High standing building

Cannes Croisette, facing the Palais, magnificent apartment of approximately 94 m2 entirely new benefiting from a terrace of approximately 14 m2, in a new building, composed of a large living room, a fully equipped open kitchen, 2 en-suite bedrooms with bathroom and / or showers and toilets and dressing room, a guest toilet. Possibility of display in addition.

Apartment located in the same building as references 364; 294; 603; 506; 365; 295; 296

Possibility of twinning with one or two of the apartments on the same floor to have 7 bedrooms in total.

Cannes Croisette, facing the Palais, magnificent apartment of approximately 94 m2 entirely new benefiting from a terrace of approximately 14 m2, in a new building, composed of a large living room, a fully equipped open kitchen, 2 en-suite bedrooms with bathroom and / or showers and toilets and dressing room, a guest toilet.