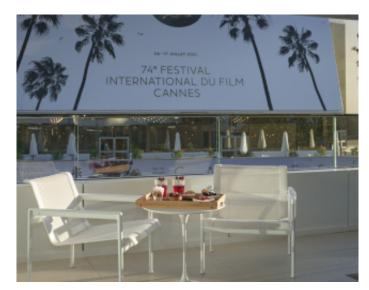

#### IMMEUBLE / BUILDING

High standing building High standing building

Cannes Croisette, facing the Palais, magnificent apartment of approximately 94 m2 entirely new benefiting from a terrace of approximately 14 m2, in a new building, composed of a large living room, a fully equipped open kitchen, 2 en-suite bedrooms with bathroom and / or showers and toilets and dressing room, a guest toilet. Possibility of display in addition.

#### PRESTATIONS / SERVICES

Bedrooms / Bedrooms : 2 Double beds / Double beds : 2

Showers / Showers : 2 Baths / Baths : 1 WC / WC : 3

Terrace / Terrace : 14 sqm

Internet acces / Internet acces
Air conditioning / Air conditioning