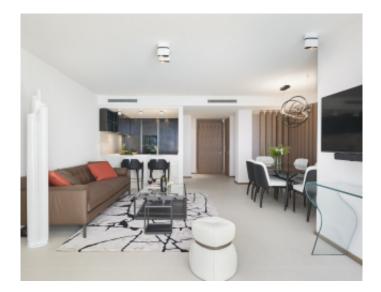

#### IMMEUBLE / BUILDING

High standing building High standing building

Cannes Croisette, facing the Palais, magnificent apartment of approximately 94 m2 entirely new benefiting from a terrace of approximately 14 m2, in a new building, composed of a large living room, a fully equipped open kitchen, 2 en-suite bedrooms with bathroom and / or showers and toilets and dressing room, a guest toilet. Possibility of display in addition.

Apartment located in the same building as references 364; 294; 603; 506; 365; 295; 296

Possibility of twinning with one or two of the apartments on the same floor to have 7 bedrooms in total.

Cannes Croisette, facing the Palais, magnificent apartment of approximately 94 m2 entirely new benefiting from a terrace of approximately 14 m2, in a new building, composed of a large living room, a fully equipped open kitchen, 2 en-suite bedrooms with bathroom and / or showers and toilets and dressing room, a guest toilet.