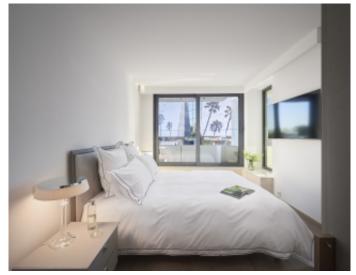

#### IMMEUBLE / BUILDING

High standing building High standing building

Cannes Croisette, facing the Palais, magnificent apartment of approximately 94 m2 entirely new benefiting from a terrace of approximately 14 m2, in a new building, composed of a large living room, a fully equipped open kitchen, 2 en-suite bedrooms with bathroom and / or showers and toilets and dressing room, a guest toilet. Possibility of display in addition.

#### PRESTATIONS / SERVICES

Bedrooms / Bedrooms : 2 Double beds / Double beds : 2

Showers / Showers : 2 Baths / Baths : 1 WC / WC : 3

Terrace / Terrace : 14 sqm

Internet acces / Internet acces
Air conditioning / Air conditioning