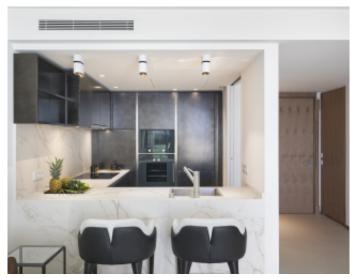

#### IMMEUBLE / BUILDING

High standing building High standing building

Cannes Croisette, facing the Palais, magnificent apartment of approximately 94 m2 entirely new benefiting from a terrace of approximately 14 m2, in a new building, composed of a large living room, a fully equipped open kitchen, 2 en-suite bedrooms with bathroom and / or showers and toilets and dressing room, a guest toilet. Possibility of display in addition.

Apartment located in the same building as references 364; 294; 603; 506; 365; 295; 296

Possibility of twinning with one or two of the apartments on the same floor to have 7 bedrooms in total.

Cannes Croisette, facing the Palais, magnificent apartment of approximately 94 m2 entirely new benefiting from a terrace of approximately 14 m2, in a new building, composed of a large living room, a fully equipped open kitchen, 2 en-suite bedrooms with bathroom and / or showers and toilets and dressing room, a guest toilet.