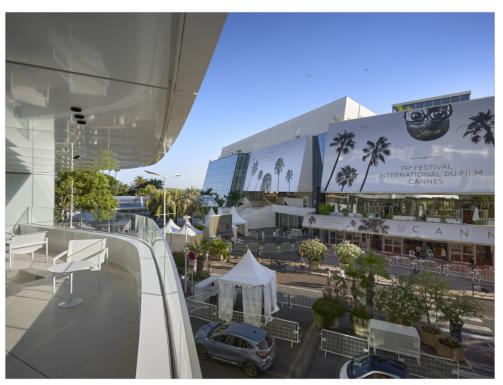

### IMMEUBLE / BUILDING

High standing building High standing building

Cannes Croisette, facing the Palais, magnificent apartment of approximately 171 sqm entirely new benefiting from a terrace of approximately 15 sqm, in a new building, composed of a large living room, a fully equipped open kitchen, 3 en-suite bedrooms with bathroom and / or showers and toilets and dressing room, a guest toilet. Possibility of display in addition.

Apartment located in the same building as references 293; 294; 603; 506; 365; 295; 296

Possibility of twinning with one or two of the apartments on the same floor to have 7 bedrooms in total.

Cannes Croisette, facing the Palais, magnificent apartment of approximately 171 sqm entirely new benefiting from a terrace of approximately 15 sqm, in a new building, composed of a large living room, a fully equipped open kitchen, 3 en-suite bedrooms with bathroom and / or showers and toilets and dressing room, a guest toilet.