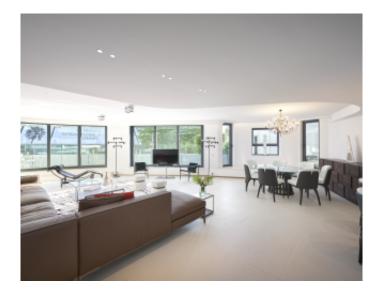

### IMMEUBLE / BUILDING

High standing building High standing building

Cannes Croisette, facing the Palais, magnificent apartment of approximately 171 sqm entirely new benefiting from a terrace of approximately 15 sqm, in a new building, composed of a large living room, a fully equipped open kitchen, 3 en-suite bedrooms with bathroom and / or showers and toilets and dressing room, a guest toilet. Possibility of display in addition.

Apartment located in the same building as references 293; 294; 603; 506; 365; 295; 296

Possibility of twinning with one or two of the apartments on the same floor to have 7 bedrooms in total.

Cannes Croisette, facing the Palais, magnificent apartment of approximately 171 sqm entirely new benefiting from a terrace of approximately 15 sqm, in a new building, composed of a large living room, a fully equipped open kitchen, 3 en-suite bedrooms with bathroom and / or showers and toilets and dressing room, a guest toilet.