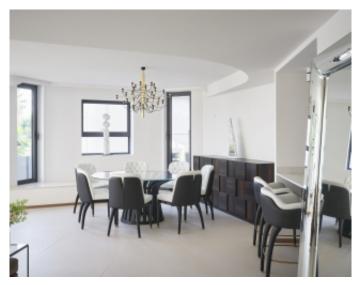

### IMMEUBLE / BUILDING

High standing building High standing building

Cannes Croisette, facing the Palais, magnificent apartment of approximately 171 sqm entirely new benefiting from a terrace of approximately 15 sqm, in a new building, composed of a large living room, a fully equipped open kitchen, 3 en-suite bedrooms with bathroom and / or showers and toilets and dressing room, a guest toilet. Possibility of display in addition.

Apartment located in the same building as references 293; 294; 603; 506; 365; 295; 296

Possibility of twinning with one or two of the apartments on the same floor to have 7 bedrooms in total.

Cannes Croisette, facing the Palais, magnificent apartment of approximately 171 sqm entirely new benefiting from a terrace of approximately 15 sqm, in a new building, composed of a large living room, a fully equipped open kitchen, 3 en-suite bedrooms with bathroom and / or showers and toilets and dressing room, a guest toilet.