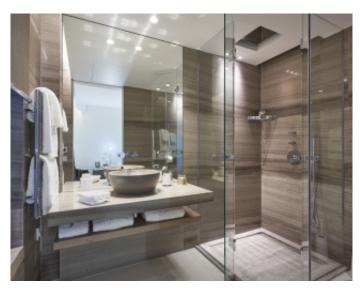

### IMMEUBLE / BUILDING

High standing building High standing building

Cannes Croisette, facing the Palais, magnificent apartment of approximately 171 sqm entirely new benefiting from a terrace of approximately 15 sqm, in a new building, composed of a large living room, a fully equipped open kitchen, 3 en-suite bedrooms with bathroom and / or showers and toilets and dressing room, a guest toilet. Possibility of display in addition.

### PRESTATIONS / SERVICES

Bedrooms / *Bedrooms* : 3 Double beds / *Double beds* : 3

Showers / Showers : 3
Baths / Baths : 2
WC / WC : 4

Terrace / Terrace : 15 sqm

Internet acces / Internet acces
Air conditioning / Air conditioning