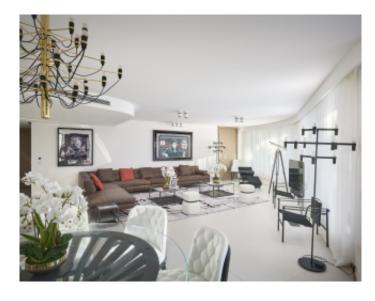

### IMMEUBLE / BUILDING

High standing building High standing building

Cannes Croisette, facing the Palais, magnificent apartment of approximately 171 sqm entirely new benefiting from a terrace of approximately 15 sqm, in a new building, composed of a large living room, a fully equipped open kitchen, 3 en-suite bedrooms with bathroom and / or showers and toilets and dressing room, a guest toilet. Possibility of display in addition.

Apartment located in the same building as references 293; 294; 603; 506; 365; 295; 296

Possibility of twinning with one or two of the apartments on the same floor to have 7 bedrooms in total.

Cannes Croisette, facing the Palais, magnificent apartment of approximately 171 sqm entirely new benefiting from a terrace of approximately 15 sqm, in a new building, composed of a large living room, a fully equipped open kitchen, 3 en-suite bedrooms with bathroom and / or showers and toilets and dressing room, a guest toilet.