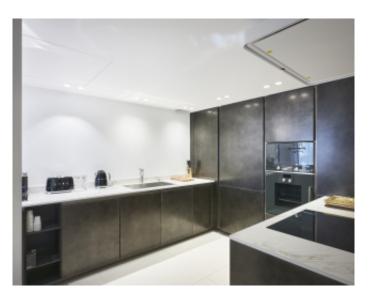

### IMMEUBLE / BUILDING

High standing building High standing building

Cannes Croisette, facing the Palais, magnificent apartment of approximately 171 sqm entirely new benefiting from a terrace of approximately 15 sqm, in a new building, composed of a large living room, a fully equipped open kitchen, 3 en-suite bedrooms with bathroom and / or showers and toilets and dressing room, a guest toilet. Possibility of display in addition.

Apartment located in the same building as references 293; 294; 603; 506; 365; 295; 296

Possibility of twinning with one or two of the apartments on the same floor to have 7 bedrooms in total.

Cannes Croisette, facing the Palais, magnificent apartment of approximately 171 sqm entirely new benefiting from a terrace of approximately 15 sqm, in a new building, composed of a large living room, a fully equipped open kitchen, 3 en-suite bedrooms with bathroom and / or showers and toilets and dressing room, a guest toilet.