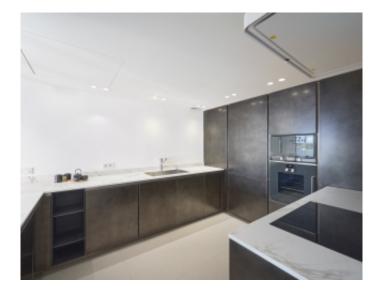

### IMMEUBLE / BUILDING

High standing building High standing building

Cannes Croisette, facing the Palais, magnificent apartment of approximately 171 sqm entirely new benefiting from a terrace of approximately 15 sqm, in a new building, composed of a large living room, a fully equipped open kitchen, 3 en-suite bedrooms with bathroom and / or showers and toilets and dressing room, a guest toilet. Possibility of display in addition.

Apartment located in the same building as references 293; 294; 603; 506; 365; 295; 296

Possibility of twinning with one or two of the apartments on the same floor to have 7 bedrooms in total.

Cannes Croisette, facing the Palais, magnificent apartment of approximately 171 sqm entirely new benefiting from a terrace of approximately 15 sqm, in a new building, composed of a large living room, a fully equipped open kitchen, 3 en-suite bedrooms with bathroom and / or showers and toilets and dressing room, a guest toilet.