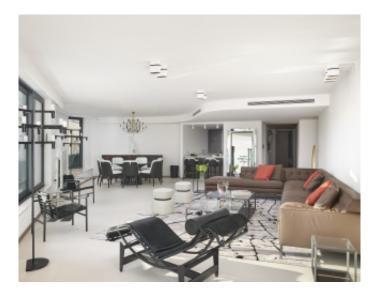

### IMMEUBLE / BUILDING

High standing building High standing building

Cannes Croisette, facing the Palais, magnificent apartment of approximately 171 sqm entirely new benefiting from a terrace of approximately 15 sqm, in a new building, composed of a large living room, a fully equipped open kitchen, 3 en-suite bedrooms with bathroom and / or showers and toilets and dressing room, a guest toilet. Possibility of display in addition.

Apartment located in the same building as references 293; 294; 603; 506; 365; 295; 296

Possibility of twinning with one or two of the apartments on the same floor to have 7 bedrooms in total.

Cannes Croisette, facing the Palais, magnificent apartment of approximately 171 sqm entirely new benefiting from a terrace of approximately 15 sqm, in a new building, composed of a large living room, a fully equipped open kitchen, 3 en-suite bedrooms with bathroom and / or showers and toilets and dressing room, a guest toilet.