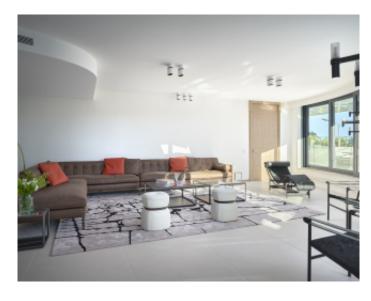

### IMMEUBLE / BUILDING

High standing building High standing building

Cannes Croisette, facing the Palais, magnificent apartment of approximately 171 sqm entirely new benefiting from a terrace of approximately 15 sqm, in a new building, composed of a large living room, a fully equipped open kitchen, 3 en-suite bedrooms with bathroom and / or showers and toilets and dressing room, a guest toilet. Possibility of display in addition.

Apartment located in the same building as references 293; 294; 603; 506; 365; 295; 296

Possibility of twinning with one or two of the apartments on the same floor to have 7 bedrooms in total.

Cannes Croisette, facing the Palais, magnificent apartment of approximately 171 sqm entirely new benefiting from a terrace of approximately 15 sqm, in a new building, composed of a large living room, a fully equipped open kitchen, 3 en-suite bedrooms with bathroom and / or showers and toilets and dressing room, a guest toilet.