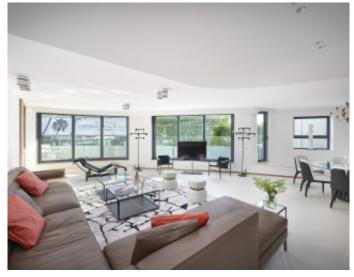

### IMMEUBLE / BUILDING

High standing building High standing building

Cannes Croisette, facing the Palais, magnificent apartment of approximately 171 sqm entirely new benefiting from a terrace of approximately 15 sqm, in a new building, composed of a large living room, a fully equipped open kitchen, 3 en-suite bedrooms with bathroom and / or showers and toilets and dressing room, a guest toilet. Possibility of display in addition.

Apartment located in the same building as references 293; 294; 603; 506; 365; 295; 296

Possibility of twinning with one or two of the apartments on the same floor to have 7 bedrooms in total.

Cannes Croisette, facing the Palais, magnificent apartment of approximately 171 sqm entirely new benefiting from a terrace of approximately 15 sqm, in a new building, composed of a large living room, a fully equipped open kitchen, 3 en-suite bedrooms with bathroom and / or showers and toilets and dressing room, a guest toilet.