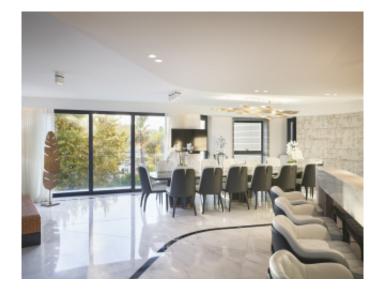

### IMMEUBLE / BUILDING

High standing building High standing building

Cannes Croisette, facing the Palais, magnificent apartment of approximately 171 sqm entirely new benefiting from a terrace of approximately 15 sqm, in a new building, composed of a large living room, a fully equipped open kitchen, 3 en-suite bedrooms with bathroom and / or showers and toilets and dressing room, a guest toilet. Possibility of display in addition.

Apartment located in the same building as references 293; 294; 603; 506; 365; 295; 296

Possibility of twinning with one or two of the apartments on the same floor to have 7 bedrooms in total.

Cannes Croisette, facing the Palais, magnificent apartment of approximately 171 sqm entirely new benefiting from a terrace of approximately 15 sqm, in a new building, composed of a large living room, a fully equipped open kitchen, 3 en-suite bedrooms with bathroom and / or showers and toilets and dressing room, a guest toilet.