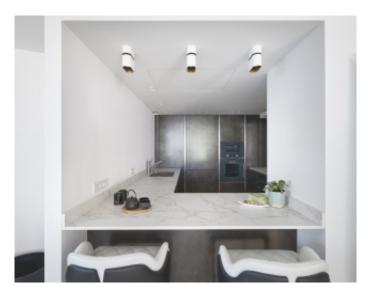

### IMMEUBLE / BUILDING

High standing building High standing building

Cannes Croisette, facing the Palais, magnificent apartment of approximately 171 sqm entirely new benefiting from a terrace of approximately 15 sqm, in a new building, composed of a large living room, a fully equipped open kitchen, 3 en-suite bedrooms with bathroom and / or showers and toilets and dressing room, a guest toilet. Possibility of display in addition.

Apartment located in the same building as references 293; 294; 603; 506; 365; 295; 296

Possibility of twinning with one or two of the apartments on the same floor to have 7 bedrooms in total.

Cannes Croisette, facing the Palais, magnificent apartment of approximately 171 sqm entirely new benefiting from a terrace of approximately 15 sqm, in a new building, composed of a large living room, a fully equipped open kitchen, 3 en-suite bedrooms with bathroom and / or showers and toilets and dressing room, a guest toilet.