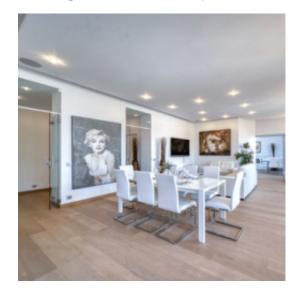

#### IMMEUBLE / BUILDING

High standing building High standing building

Magnificent apartment of approximately 141 m2 completely renovated, facing the Palais, composed of an entrance hall, a large living room with independent open kitchen, 3 bedrooms, 3 bathrooms / showers, 1 guest toilet. *Magnificent apartment of approximately 141 m2 completely renovated, facing the Palais, composed of an entrance hall, a large living room with independent open kitchen, 3 bedrooms, 3 bathrooms / showers, 1 guest toilet.* 