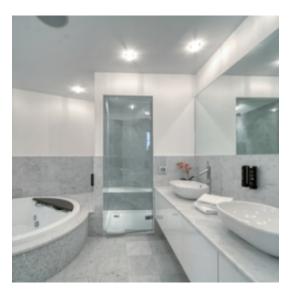

#### IMMEUBLE / BUILDING

High standing building High standing building

Magnificent apartment of approximately 141 m2 completely renovated, facing the Palais, composed of an entrance hall, a large living room with independent open kitchen, 3 bedrooms, 3 bathrooms / showers, 1 guest toilet. *Magnificent apartment of approximately 141 m2 completely renovated, facing the Palais, composed of an entrance hall, a large living room with independent open kitchen, 3 bedrooms, 3 bathrooms / showers, 1 guest toilet.* 

#### **PRESTATIONS / SERVICES**

Bedrooms / *Bedrooms* : 3 Double beds / *Double beds* : 1 Single Beds / *Single Beds* : 4 Internet acces / *Internet acces*  Air conditioning / Air conditioning Sea view / Sea view Lift / Lift