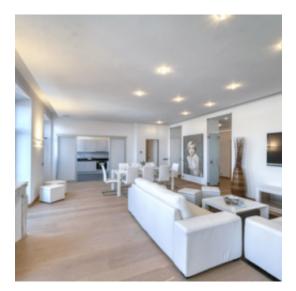

#### IMMEUBLE / BUILDING

High standing building High standing building

Magnificent apartment of approximately 141 m2 completely renovated, facing the Palais, composed of an entrance hall, a large living room with independent open kitchen, 3 bedrooms, 3 bathrooms / showers, 1 guest toilet. *Magnificent apartment of approximately 141 m2 completely renovated, facing the Palais, composed of an entrance hall, a large living room with independent open kitchen, 3 bedrooms, 3 bathrooms / showers, 1 guest toilet.* 