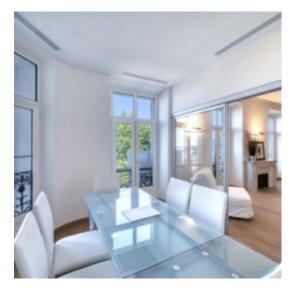

#### IMMEUBLE / BUILDING

High standing building High standing building

Magnificent apartment of approximately 141 m2 completely renovated, facing the Palais, composed of an entrance hall, a large living room with independent open kitchen, 3 bedrooms, 3 bathrooms / showers, 1 guest toilet. *Magnificent apartment of approximately 141 m2 completely renovated, facing the Palais, composed of an entrance hall, a large living room with independent open kitchen, 3 bedrooms, 3 bathrooms / showers, 1 guest toilet.* 