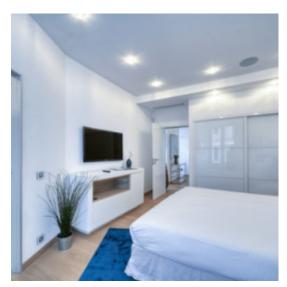

#### IMMEUBLE / BUILDING

High standing building High standing building

Magnificent apartment of approximately 141 m2 completely renovated, facing the Palais, composed of an entrance hall, a large living room with independent open kitchen, 3 bedrooms, 3 bathrooms / showers, 1 guest toilet. *Magnificent apartment of approximately 141 m2 completely renovated, facing the Palais, composed of an entrance hall, a large living room with independent open kitchen, 3 bedrooms, 3 bathrooms / showers, 1 guest toilet.* 

#### **PRESTATIONS / SERVICES**

Bedrooms / *Bedrooms* : 3 Double beds / *Double beds* : 1 Single Beds / *Single Beds* : 4 Internet acces / *Internet acces*  Air conditioning / Air conditioning Sea view / Sea view Lift / Lift