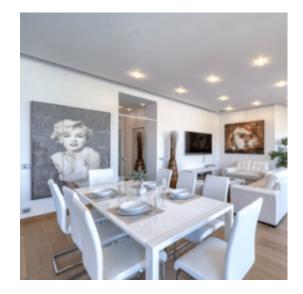

#### IMMEUBLE / BUILDING

High standing building High standing building

Magnificent apartment of approximately 141 m2 completely renovated, facing the Palais, composed of an entrance hall, a large living room with independent open kitchen, 3 bedrooms, 3 bathrooms / showers, 1 guest toilet. *Magnificent apartment of approximately 141 m2 completely renovated, facing the Palais, composed of an entrance hall, a large living room with independent open kitchen, 3 bedrooms, 3 bathrooms / showers, 1 guest toilet.* 

#### **PRESTATIONS / SERVICES**

Bedrooms / *Bedrooms* : 3 Double beds / *Double beds* : 1 Single Beds / *Single Beds* : 4 Internet acces / *Internet acces*  Air conditioning / Air conditioning Sea view / Sea view Lift / Lift