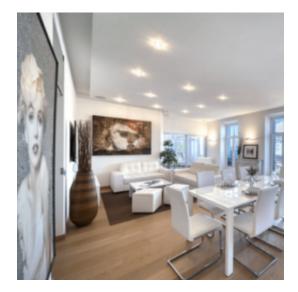

#### IMMEUBLE / BUILDING

High standing building High standing building

Magnificent apartment of approximately 141 m2 completely renovated, facing the Palais, composed of an entrance hall, a large living room with independent open kitchen, 3 bedrooms, 3 bathrooms / showers, 1 guest toilet. *Magnificent apartment of approximately 141 m2 completely renovated, facing the Palais, composed of an entrance hall, a large living room with independent open kitchen, 3 bedrooms, 3 bathrooms / showers, 1 guest toilet.* 

#### **PRESTATIONS / SERVICES**

Bedrooms / *Bedrooms* : 3 Double beds / *Double beds* : 1 Single Beds / *Single Beds* : 4 Internet acces / *Internet acces*  Air conditioning / Air conditioning Sea view / Sea view Lift / Lift