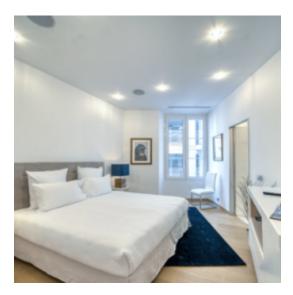

#### IMMEUBLE / BUILDING

High standing building High standing building

Magnificent apartment of approximately 141 m2 completely renovated, facing the Palais, composed of an entrance hall, a large living room with independent open kitchen, 3 bedrooms, 3 bathrooms / showers, 1 guest toilet. *Magnificent apartment of approximately 141 m2 completely renovated, facing the Palais, composed of an entrance hall, a large living room with independent open kitchen, 3 bedrooms, 3 bathrooms / showers, 1 guest toilet.* 

#### **PRESTATIONS / SERVICES**

Bedrooms / *Bedrooms* : 3 Double beds / *Double beds* : 1 Single Beds / *Single Beds* : 4 Internet acces / *Internet acces*  Air conditioning / Air conditioning Sea view / Sea view Lift / Lift