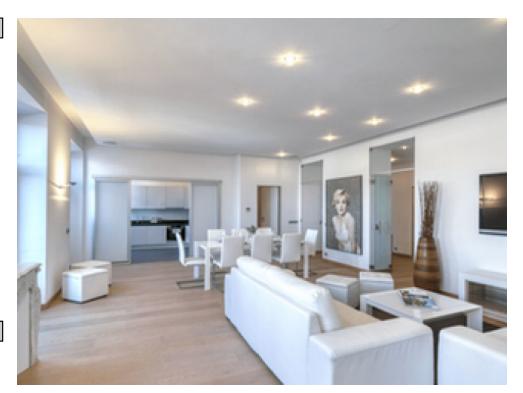

#### IMMEUBLE / BUILDING

High standing building High standing building

Magnificent apartment of approximately 141 m2 completely renovated, facing the Palais, composed of an entrance hall, a large living room with independent open kitchen, 3 bedrooms, 3 bathrooms / showers, 1 guest toilet. *Magnificent apartment of approximately 141 m2 completely renovated, facing the Palais, composed of an entrance hall, a large living room with independent open kitchen, 3 bedrooms, 3 bathrooms / showers, 1 guest toilet.* 