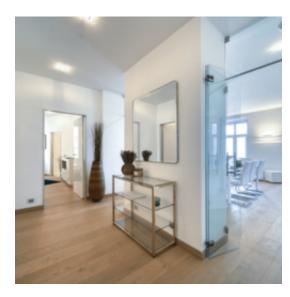

#### IMMEUBLE / BUILDING

High standing building High standing building

Magnificent apartment of approximately 141 m2 completely renovated, facing the Palais, composed of an entrance hall, a large living room with independent open kitchen, 3 bedrooms, 3 bathrooms / showers, 1 guest toilet. *Magnificent apartment of approximately 141 m2 completely renovated, facing the Palais, composed of an entrance hall, a large living room with independent open kitchen, 3 bedrooms, 3 bathrooms / showers, 1 guest toilet.* 