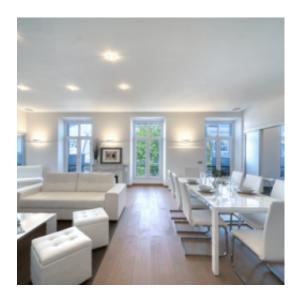

#### IMMEUBLE / BUILDING

High standing building High standing building

Magnificent apartment of approximately 141 m2 completely renovated, facing the Palais, composed of an entrance hall, a large living room with independent open kitchen, 3 bedrooms, 3 bathrooms / showers, 1 guest toilet. *Magnificent apartment of approximately 141 m2 completely renovated, facing the Palais, composed of an entrance hall, a large living room with independent open kitchen, 3 bedrooms, 3 bathrooms / showers, 1 guest toilet.* 