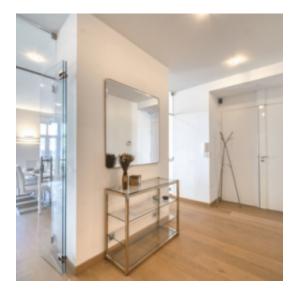

#### IMMEUBLE / BUILDING

High standing building High standing building

Magnificent apartment of approximately 141 m2 completely renovated, facing the Palais, composed of an entrance hall, a large living room with independent open kitchen, 3 bedrooms, 3 bathrooms / showers, 1 guest toilet. *Magnificent apartment of approximately 141 m2 completely renovated, facing the Palais, composed of an entrance hall, a large living room with independent open kitchen, 3 bedrooms, 3 bathrooms / showers, 1 guest toilet.* 