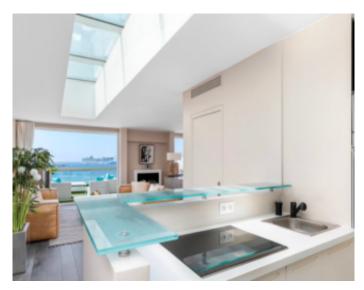

High standing building High standing building

Cannes, Croisette, magnificent penthouse of around 100 sqm, comprising a large living room with open fully equipped kitchen on a terrace of around 50 sqm with panoramic sea view, a guest toilet, 2 bedrooms, 2 bathrooms with wc. Possibility to rent the apartment with the reference 361 which communicate by the terrace.

Cannes, Croisette, magnificent penthouse of around 100 sqm, comprising a large living room with open fully equipped kitchen on a terrace of around 50 sqm with panoramic sea view, a guest toilet, 2 bedrooms, 2 bathrooms with wc. Possibility to rent the apartment with the reference 361 which communicate by the terrace.

### **PRESTATIONS / SERVICES**

Bedrooms / *Bedrooms* : 2 WC / WC : 3 Terrace / *Terrace* : 50 sqm Internet acces / *Internet acces*  Air conditioning / Air conditioning Lift / Lift Panoramic sea view / Panoramic sea view