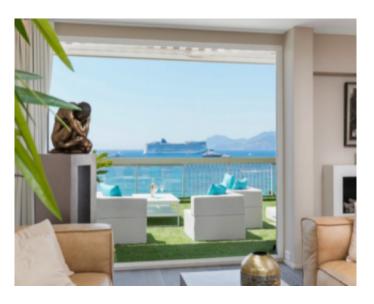

High standing building High standing building

Cannes, Croisette, magnificent penthouse of around 100 sqm, comprising a large living room with open fully equipped kitchen on a terrace of around 50 sqm with panoramic sea view, a guest toilet, 2 bedrooms, 2 bathrooms with wc. Possibility to rent the apartment with the reference 361 which communicate by the terrace.

Cannes, Croisette, magnificent penthouse of around 100 sqm, comprising a large living room with open fully equipped kitchen on a terrace of around 50 sqm with panoramic sea view, a guest toilet, 2 bedrooms, 2 bathrooms with wc. Possibility to rent the apartment with the reference 361 which communicate by the terrace.

### **PRESTATIONS / SERVICES**

Bedrooms / *Bedrooms* : 2 WC / WC : 3 Terrace / *Terrace* : 50 sqm Internet acces / *Internet acces*  Air conditioning / Air conditioning Lift / Lift Panoramic sea view / Panoramic sea view