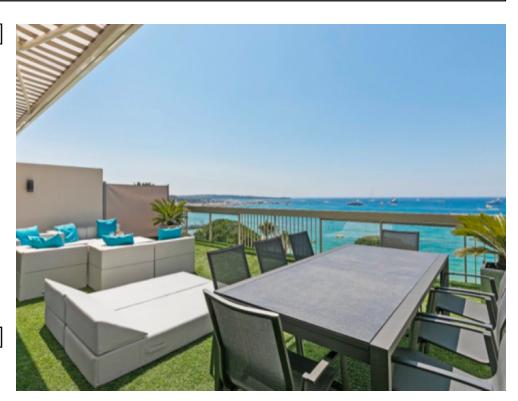

High standing building High standing building

Cannes, Croisette, magnificent penthouse of around 100 sqm, comprising a large living room with open fully equipped kitchen on a terrace of around 50 sqm with panoramic sea view, a guest toilet, 2 bedrooms, 2 bathrooms with wc. Possibility to rent the apartment with the reference 361 which communicate by the terrace.

Cannes, Croisette, magnificent penthouse of around 100 sqm, comprising a large living room with open fully equipped kitchen on a terrace of around 50 sqm with panoramic sea view, a guest toilet, 2 bedrooms, 2 bathrooms with wc. Possibility to rent the apartment with the reference 361 which communicate by the terrace.

### **PRESTATIONS / SERVICES**

Bedrooms / *Bedrooms* : 2 WC / WC : 3 Terrace / *Terrace* : 50 sqm Internet acces / *Internet acces*  Air conditioning / Air conditioning Lift / Lift Panoramic sea view / Panoramic sea view