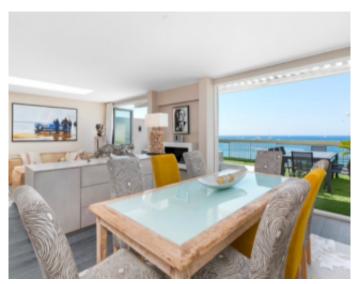

High standing building High standing building

Cannes, Croisette, magnificent penthouse of around 100 sqm, comprising a large living room with open fully equipped kitchen on a terrace of around 50 sqm with panoramic sea view, a guest toilet, 2 bedrooms, 2 bathrooms with wc. Possibility to rent the apartment with the reference 361 which communicate by the terrace.

Cannes, Croisette, magnificent penthouse of around 100 sqm, comprising a large living room with open fully equipped kitchen on a terrace of around 50 sqm with panoramic sea view, a guest toilet, 2 bedrooms, 2 bathrooms with wc. Possibility to rent the apartment with the reference 361 which communicate by the terrace.

### **PRESTATIONS / SERVICES**

Bedrooms / *Bedrooms* : 2 WC / WC : 3 Terrace / *Terrace* : 50 sqm Internet acces / *Internet acces*  Air conditioning / Air conditioning Lift / Lift Panoramic sea view / Panoramic sea view