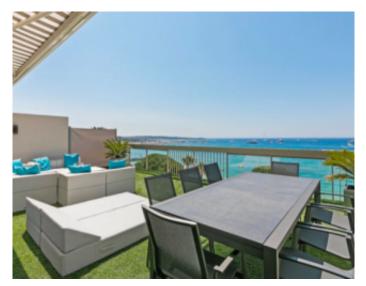

High standing building High standing building

Cannes, Croisette, magnificent penthouse of around 100 sqm, comprising a large living room with open fully equipped kitchen on a terrace of around 50 sqm with panoramic sea view, a guest toilet, 2 bedrooms, 2 bathrooms with wc. Possibility to rent the apartment with the reference 361 which communicate by the terrace.

Cannes, Croisette, magnificent penthouse of around 100 sqm, comprising a large living room with open fully equipped kitchen on a terrace of around 50 sqm with panoramic sea view, a guest toilet, 2 bedrooms, 2 bathrooms with wc. Possibility to rent the apartment with the reference 361 which communicate by the terrace.

### **PRESTATIONS / SERVICES**

Bedrooms / *Bedrooms* : 2 WC / WC : 3 Terrace / *Terrace* : 50 sqm Internet acces / *Internet acces*  Air conditioning / Air conditioning Lift / Lift Panoramic sea view / Panoramic sea view