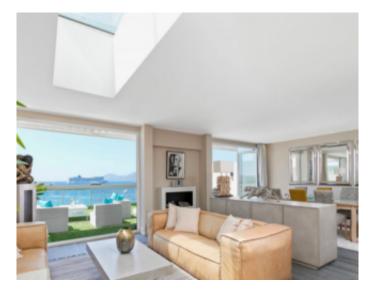

High standing building High standing building

Cannes, Croisette, magnificent penthouse of around 100 sqm, comprising a large living room with open fully equipped kitchen on a terrace of around 50 sqm with panoramic sea view, a guest toilet, 2 bedrooms, 2 bathrooms with wc. Possibility to rent the apartment with the reference 361 which communicate by the terrace.

Cannes, Croisette, magnificent penthouse of around 100 sqm, comprising a large living room with open fully equipped kitchen on a terrace of around 50 sqm with panoramic sea view, a guest toilet, 2 bedrooms, 2 bathrooms with wc. Possibility to rent the apartment with the reference 361 which communicate by the terrace.

### **PRESTATIONS / SERVICES**

Bedrooms / *Bedrooms* : 2 WC / WC : 3 Terrace / *Terrace* : 50 sqm Internet acces / *Internet acces*  Air conditioning / Air conditioning Lift / Lift Panoramic sea view / Panoramic sea view