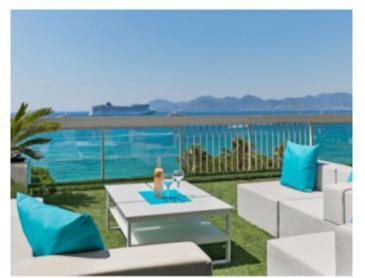

High standing building High standing building

Cannes, Croisette, magnificent penthouse of around 100 sqm, comprising a large living room with open fully equipped kitchen on a terrace of around 50 sqm with panoramic sea view, a guest toilet, 2 bedrooms, 2 bathrooms with wc. Possibility to rent the apartment with the reference 361 which communicate by the terrace.

Cannes, Croisette, magnificent penthouse of around 100 sqm, comprising a large living room with open fully equipped kitchen on a terrace of around 50 sqm with panoramic sea view, a guest toilet, 2 bedrooms, 2 bathrooms with wc. Possibility to rent the apartment with the reference 361 which communicate by the terrace.

### **PRESTATIONS / SERVICES**

Bedrooms / *Bedrooms* : 2 WC / WC : 3 Terrace / *Terrace* : 50 sqm Internet acces / *Internet acces*  Air conditioning / Air conditioning Lift / Lift Panoramic sea view / Panoramic sea view