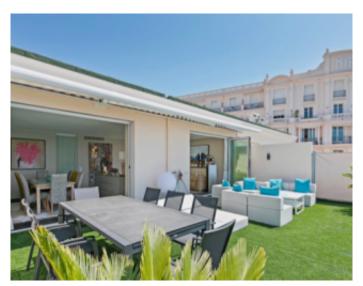

High standing building High standing building

Cannes, Croisette, magnificent penthouse of around 100 sqm, comprising a large living room with open fully equipped kitchen on a terrace of around 50 sqm with panoramic sea view, a guest toilet, 2 bedrooms, 2 bathrooms with wc. Possibility to rent the apartment with the reference 361 which communicate by the terrace.

Cannes, Croisette, magnificent penthouse of around 100 sqm, comprising a large living room with open fully equipped kitchen on a terrace of around 50 sqm with panoramic sea view, a guest toilet, 2 bedrooms, 2 bathrooms with wc. Possibility to rent the apartment with the reference 361 which communicate by the terrace.

### **PRESTATIONS / SERVICES**

Bedrooms / *Bedrooms* : 2 WC / WC : 3 Terrace / *Terrace* : 50 sqm Internet acces / *Internet acces*  Air conditioning / Air conditioning Lift / Lift Panoramic sea view / Panoramic sea view