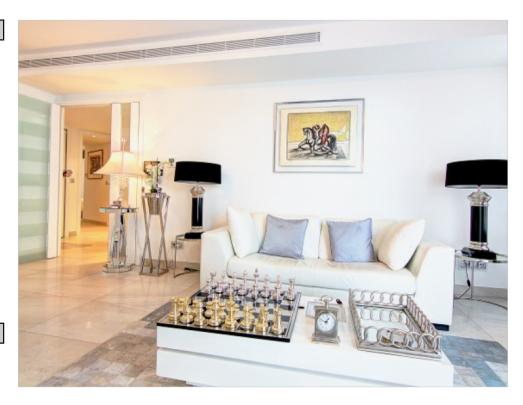

### IMMEUBLE / BUILDING

High standing building High standing building

Cannes, Croisette, facing the Palais, located in a luxury building, magnificent fully renovated apartment of approximately 75sqm, consisting of a large living room with open fully equipped kitchen opening onto a beautiful balcony with sea view, 2 en-suite bedrooms with bathroom bathroom or shower room.

Cannes, Croisette, facing the Palais, located in a luxury building, magnificent fully renovated apartment of approximately 75sqm, consisting of a large living room with open fully equipped kitchen opening onto a beautiful balcony with sea view, 2 en-suite bedrooms with bathroom bathroom or shower room.