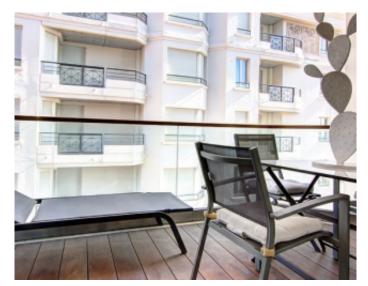

### IMMEUBLE / BUILDING

High standing building High standing building

Cannes, Croisette, facing the Palais, located in a luxury building, magnificent fully renovated apartment of approximately 75sqm, consisting of a large living room with open fully equipped kitchen opening onto a beautiful balcony with sea view, 2 en-suite bedrooms with bathroom bathroom or shower room.

Cannes, Croisette, facing the Palais, located in a luxury building, magnificent fully renovated apartment of approximately 75sqm, consisting of a large living room with open fully equipped kitchen opening onto a beautiful balcony with sea view, 2 en-suite bedrooms with bathroom bathroom or shower room.