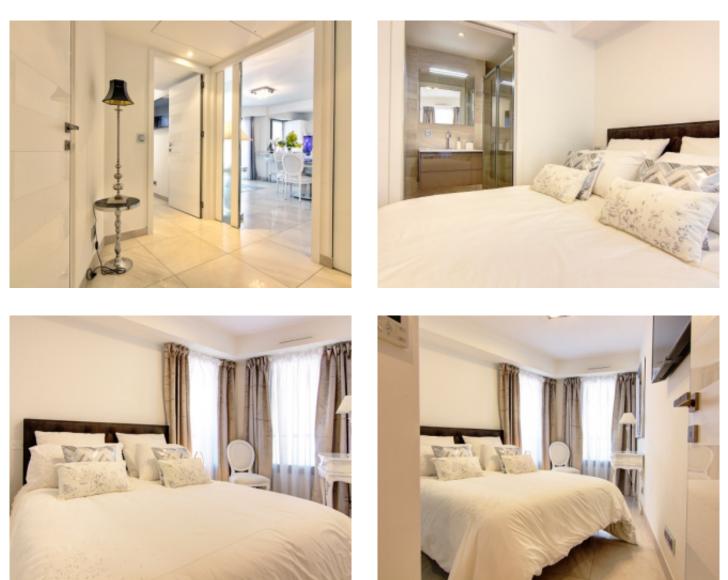

### IMMEUBLE / BUILDING

High standing building High standing building

Cannes, Croisette, facing the Palais, located in a luxury building, magnificent fully renovated apartment of approximately 75sqm, consisting of a large living room with open fully equipped kitchen opening onto a beautiful balcony with sea view, 2 en-suite bedrooms with bathroom bathroom or shower room.

Cannes, Croisette, facing the Palais, located in a luxury building, magnificent fully renovated apartment of approximately 75sqm, consisting of a large living room with open fully equipped kitchen opening onto a beautiful balcony with sea view, 2 en-suite bedrooms with bathroom bathroom or shower room.

#### **PRESTATIONS / SERVICES**

Bedrooms / *Bedrooms* : 2 Double beds / *Double beds* : 2 Showers / *Showers* : 1 Baths / *Baths* : 1 Internet acces / Internet acces Air conditioning / Air conditioning Lift / Lift