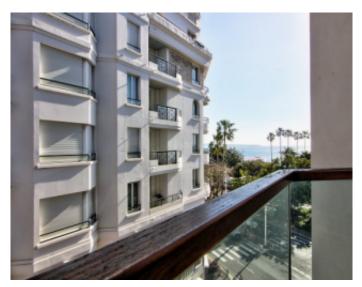

### IMMEUBLE / BUILDING

High standing building High standing building

Cannes, Croisette, facing the Palais, located in a luxury building, magnificent fully renovated apartment of approximately 75sqm, consisting of a large living room with open fully equipped kitchen opening onto a beautiful balcony with sea view, 2 en-suite bedrooms with bathroom bathroom or shower room.

Cannes, Croisette, facing the Palais, located in a luxury building, magnificent fully renovated apartment of approximately 75sqm, consisting of a large living room with open fully equipped kitchen opening onto a beautiful balcony with sea view, 2 en-suite bedrooms with bathroom bathroom or shower room.