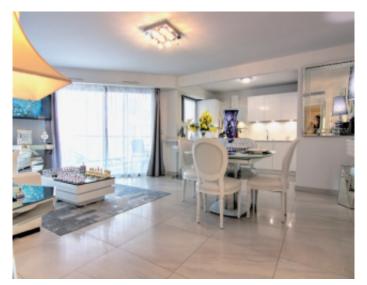

### IMMEUBLE / BUILDING

High standing building High standing building

Cannes, Croisette, facing the Palais, located in a luxury building, magnificent fully renovated apartment of approximately 75sqm, consisting of a large living room with open fully equipped kitchen opening onto a beautiful balcony with sea view, 2 en-suite bedrooms with bathroom bathroom or shower room.

Cannes, Croisette, facing the Palais, located in a luxury building, magnificent fully renovated apartment of approximately 75sqm, consisting of a large living room with open fully equipped kitchen opening onto a beautiful balcony with sea view, 2 en-suite bedrooms with bathroom bathroom or shower room.