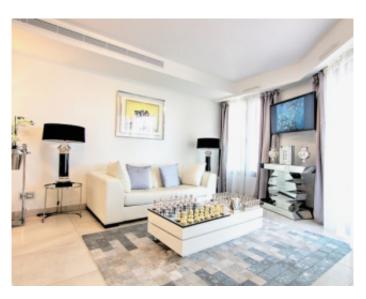

### IMMEUBLE / BUILDING

High standing building High standing building

Cannes, Croisette, facing the Palais, located in a luxury building, magnificent fully renovated apartment of approximately 75sqm, consisting of a large living room with open fully equipped kitchen opening onto a beautiful balcony with sea view, 2 en-suite bedrooms with bathroom bathroom or shower room.

Cannes, Croisette, facing the Palais, located in a luxury building, magnificent fully renovated apartment of approximately 75sqm, consisting of a large living room with open fully equipped kitchen opening onto a beautiful balcony with sea view, 2 en-suite bedrooms with bathroom bathroom or shower room.