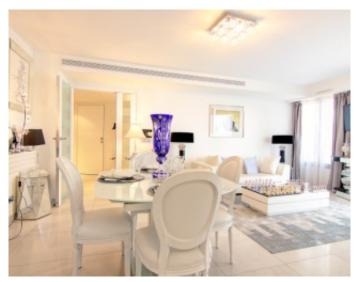

### IMMEUBLE / BUILDING

High standing building High standing building

Cannes, Croisette, facing the Palais, located in a luxury building, magnificent fully renovated apartment of approximately 75sqm, consisting of a large living room with open fully equipped kitchen opening onto a beautiful balcony with sea view, 2 en-suite bedrooms with bathroom bathroom or shower room.

Cannes, Croisette, facing the Palais, located in a luxury building, magnificent fully renovated apartment of approximately 75sqm, consisting of a large living room with open fully equipped kitchen opening onto a beautiful balcony with sea view, 2 en-suite bedrooms with bathroom bathroom or shower room.