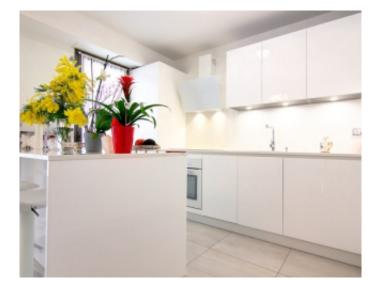

### IMMEUBLE / BUILDING

High standing building High standing building

Cannes, Croisette, facing the Palais, located in a luxury building, magnificent fully renovated apartment of approximately 75sqm, consisting of a large living room with open fully equipped kitchen opening onto a beautiful balcony with sea view, 2 en-suite bedrooms with bathroom bathroom or shower room.

Cannes, Croisette, facing the Palais, located in a luxury building, magnificent fully renovated apartment of approximately 75sqm, consisting of a large living room with open fully equipped kitchen opening onto a beautiful balcony with sea view, 2 en-suite bedrooms with bathroom bathroom or shower room.