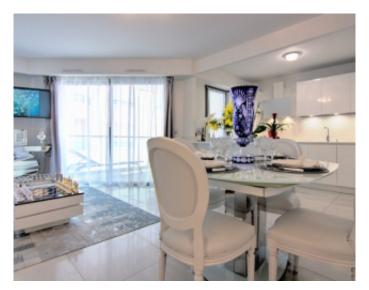

### IMMEUBLE / BUILDING

High standing building High standing building

Cannes, Croisette, facing the Palais, located in a luxury building, magnificent fully renovated apartment of approximately 75sqm, consisting of a large living room with open fully equipped kitchen opening onto a beautiful balcony with sea view, 2 en-suite bedrooms with bathroom bathroom or shower room.

Cannes, Croisette, facing the Palais, located in a luxury building, magnificent fully renovated apartment of approximately 75sqm, consisting of a large living room with open fully equipped kitchen opening onto a beautiful balcony with sea view, 2 en-suite bedrooms with bathroom bathroom or shower room.