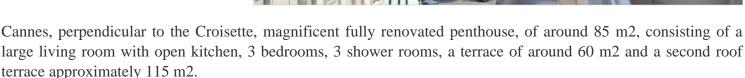

High standing building High standing building

Cannes, perpendicular to the Croisette, magnificent fully renovated penthouse, of around 85 m2, consisting of a large living room with open kitchen, 3 bedrooms, 3 shower rooms, a terrace of around 60 m2 and a second roof terrace approximately 115 m2.

#### **PRESTATIONS / SERVICES**

Bedrooms / *Bedrooms* : 3 Double beds / *Double beds* : 3 Showers / *Showers* : 3 WC / WC : 2 Terrace / *Terrace* : 175 sqm Internet acces / Internet acces Air conditioning / Air conditioning Lift / Lift Seaside view / Seaside view