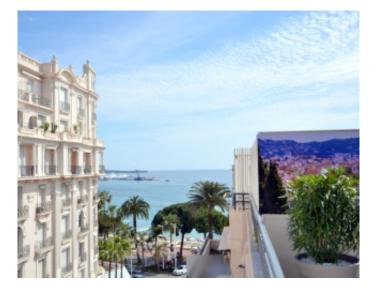

#### PENTHOUSE

Surface area : 85 sqm Surface area : 85 sqm

Floor : 6ème 6th Floor

Nearby from the palais by walk : 10 min Nearby from the palais by walk : 10 min

Vacation rentals and congresses Vacation rentals and congresses

High standing building High standing building

Cannes, perpendicular to the Croisette, magnificent fully renovated penthouse, of around 85 m2, consisting of a large living room with open kitchen, 3 bedrooms, 3 shower rooms, a terrace of around 60 m2 and a second roof terrace approximately 115 m2.

#### **PRESTATIONS / SERVICES**

Bedrooms / *Bedrooms* : 3 Double beds / *Double beds* : 3 Showers / *Showers* : 3 WC / WC : 2 Terrace / *Terrace* : 175 sqm Internet acces / Internet acces Air conditioning / Air conditioning Lift / Lift Seaside view / Seaside view