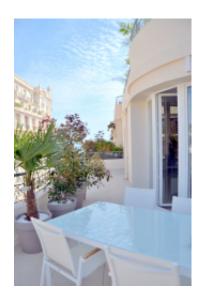

High standing building High standing building

Cannes, perpendicular to the Croisette, magnificent fully renovated penthouse, of around 85 m2, consisting of a large living room with open kitchen, 3 bedrooms, 3 shower rooms, a terrace of around 60 m2 and a second roof terrace approximately 115 m2.

#### **PRESTATIONS / SERVICES**

Bedrooms / *Bedrooms* : 3 Double beds / *Double beds* : 3 Showers / *Showers* : 3 WC / WC : 2 Terrace / *Terrace* : 175 sqm Internet acces / Internet acces Air conditioning / Air conditioning Lift / Lift Seaside view / Seaside view