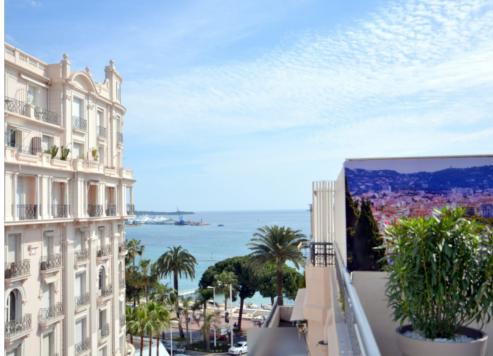

High standing building High standing building

Cannes, perpendicular to the Croisette, magnificent fully renovated penthouse, of around 85 m2, consisting of a large living room with open kitchen, 3 bedrooms, 3 shower rooms, a terrace of around 60 m2 and a second roof terrace approximately 115 m2.