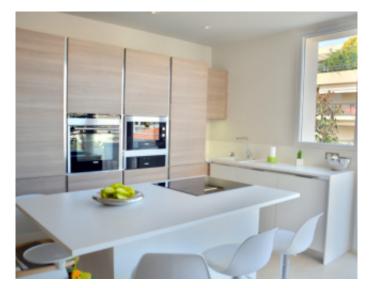

High standing building High standing building

Cannes, perpendicular to the Croisette, magnificent fully renovated penthouse, of around 85 m2, consisting of a large living room with open kitchen, 3 bedrooms, 3 shower rooms, a terrace of around 60 m2 and a second roof terrace approximately 115 m2.