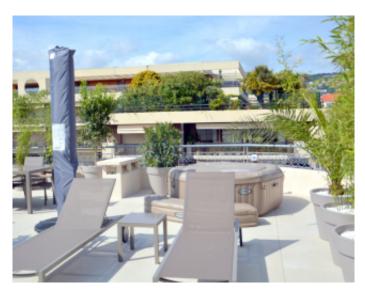

High standing building High standing building

Cannes, perpendicular to the Croisette, magnificent fully renovated penthouse, of around 85 m2, consisting of a large living room with open kitchen, 3 bedrooms, 3 shower rooms, a terrace of around 60 m2 and a second roof terrace approximately 115 m2.

#### **PRESTATIONS / SERVICES**

Bedrooms / *Bedrooms* : 3 Double beds / *Double beds* : 3 Showers / *Showers* : 3 WC / WC : 2 Terrace / *Terrace* : 175 sqm Internet acces / Internet acces Air conditioning / Air conditioning Lift / Lift Seaside view / Seaside view