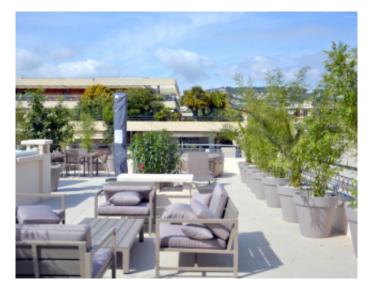

High standing building High standing building

Cannes, perpendicular to the Croisette, magnificent fully renovated penthouse, of around 85 m2, consisting of a large living room with open kitchen, 3 bedrooms, 3 shower rooms, a terrace of around 60 m2 and a second roof terrace approximately 115 m2.

#### **PRESTATIONS / SERVICES**

Bedrooms / *Bedrooms* : 3 Double beds / *Double beds* : 3 Showers / *Showers* : 3 WC / WC : 2 Terrace / *Terrace* : 175 sqm Internet acces / Internet acces Air conditioning / Air conditioning Lift / Lift Seaside view / Seaside view