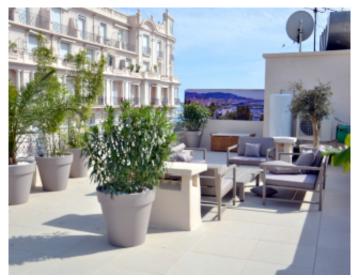

High standing building High standing building

Cannes, perpendicular to the Croisette, magnificent fully renovated penthouse, of around 85 m2, consisting of a large living room with open kitchen, 3 bedrooms, 3 shower rooms, a terrace of around 60 m2 and a second roof terrace approximately 115 m2.

#### **PRESTATIONS / SERVICES**

Bedrooms / *Bedrooms* : 3 Double beds / *Double beds* : 3 Showers / *Showers* : 3 WC / WC : 2 Terrace / *Terrace* : 175 sqm Internet acces / Internet acces Air conditioning / Air conditioning Lift / Lift Seaside view / Seaside view