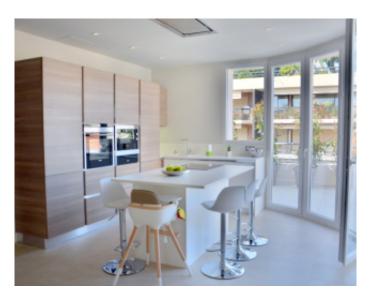

High standing building High standing building

Cannes, perpendicular to the Croisette, magnificent fully renovated penthouse, of around 85 m2, consisting of a large living room with open kitchen, 3 bedrooms, 3 shower rooms, a terrace of around 60 m2 and a second roof terrace approximately 115 m2.

#### **PRESTATIONS / SERVICES**

Bedrooms / *Bedrooms* : 3 Double beds / *Double beds* : 3 Showers / *Showers* : 3 WC / WC : 2 Terrace / *Terrace* : 175 sqm Internet acces / Internet acces Air conditioning / Air conditioning Lift / Lift Seaside view / Seaside view