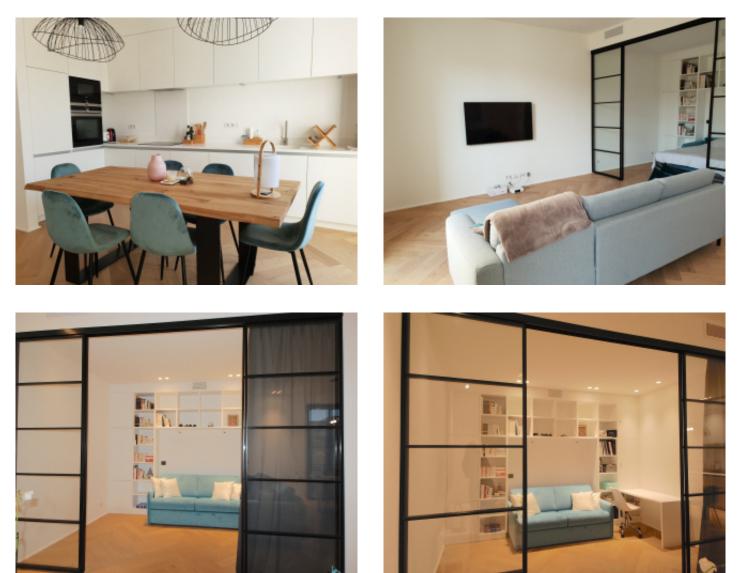

IMMEUBLE / BUILDING

Bourgeois building *Bourgeois building* 

Cannes, city center, magnificent apartment of approximately 84 sqm, completely renovated, composed of a good living dining room with fully equipped open kitchen, a balcony, 2 bedrooms, a shower room with wc, a bathroom with wc.

Cannes, city center, magnificent apartment of approximately 84 sqm, completely renovated, composed of a good living dining room with fully equipped open kitchen, a balcony, 2 bedrooms, a shower room with wc, a bathroom with wc.