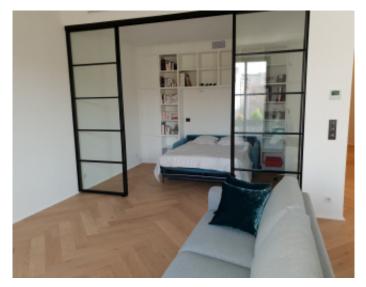

IMMEUBLE / BUILDING

Bourgeois building *Bourgeois building* 

Cannes, city center, magnificent apartment of approximately 84 sqm, completely renovated, composed of a good living dining room with fully equipped open kitchen, a balcony, 2 bedrooms, a shower room with wc, a bathroom with wc.

Cannes, city center, magnificent apartment of approximately 84 sqm, completely renovated, composed of a good living dining room with fully equipped open kitchen, a balcony, 2 bedrooms, a shower room with wc, a bathroom with wc.

### **PRESTATIONS / SERVICES**

Bedrooms / *Bedrooms* : 2 Double beds / *Double beds* : 2 Showers / *Showers* : 1 Baths / *Baths* : 1 WC / WC : 2 Internet acces / Internet acces Air conditioning / Air conditioning Lift / Lift