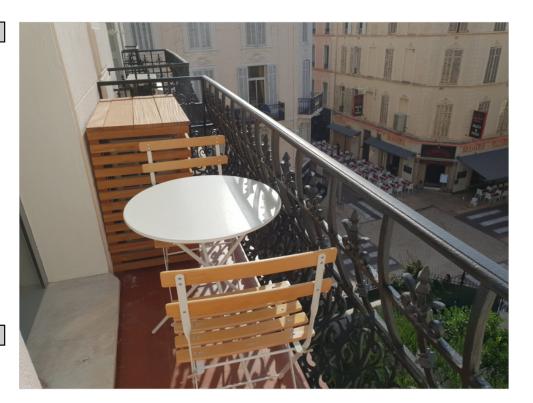

IMMEUBLE / BUILDING

Bourgeois building *Bourgeois building* 

Cannes, city center, magnificent apartment of approximately 84 sqm, completely renovated, composed of a good living dining room with fully equipped open kitchen, a balcony, 2 bedrooms, a shower room with wc, a bathroom with wc.

Cannes, city center, magnificent apartment of approximately 84 sqm, completely renovated, composed of a good living dining room with fully equipped open kitchen, a balcony, 2 bedrooms, a shower room with wc, a bathroom with wc.