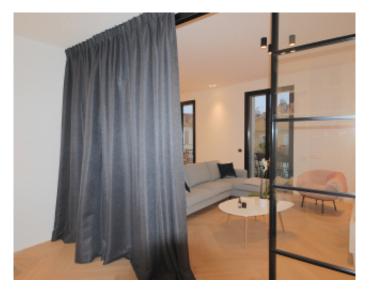

IMMEUBLE / BUILDING

Bourgeois building *Bourgeois building* 

Cannes, city center, magnificent apartment of approximately 84 sqm, completely renovated, composed of a good living dining room with fully equipped open kitchen, a balcony, 2 bedrooms, a shower room with wc, a bathroom with wc.

Cannes, city center, magnificent apartment of approximately 84 sqm, completely renovated, composed of a good living dining room with fully equipped open kitchen, a balcony, 2 bedrooms, a shower room with wc, a bathroom with wc.

### **PRESTATIONS / SERVICES**

Bedrooms / *Bedrooms* : 2 Double beds / *Double beds* : 2 Showers / *Showers* : 1 Baths / *Baths* : 1 WC / WC : 2 Internet acces / Internet acces Air conditioning / Air conditioning Lift / Lift