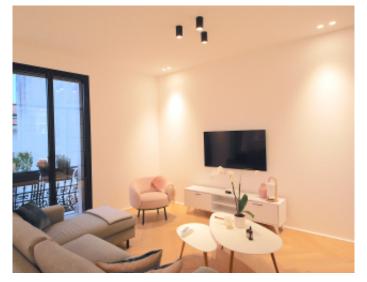

IMMEUBLE / BUILDING

Bourgeois building *Bourgeois building* 

Cannes, city center, magnificent apartment of approximately 84 sqm, completely renovated, composed of a good living dining room with fully equipped open kitchen, a balcony, 2 bedrooms, a shower room with wc, a bathroom with wc.

Cannes, city center, magnificent apartment of approximately 84 sqm, completely renovated, composed of a good living dining room with fully equipped open kitchen, a balcony, 2 bedrooms, a shower room with wc, a bathroom with wc.