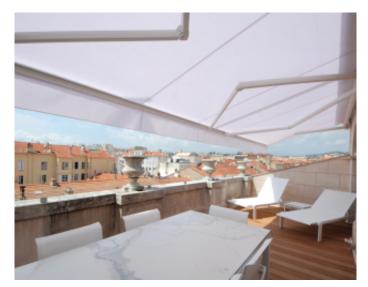

Bourgeois building *Bourgeois building* 

Cannes, city center, very close to the Palace, magnificent duplex of approximately 125 sqm, consisting of a large double living and dining room with terrace of approximately 20 sqm, a fully equipped kitchen, 3 bedrooms, 2 shower rooms, 1 bathroom.

Cannes, city center, very close to the Palace, magnificent duplex of approximately 125 sqm, consisting of a large double living and dining room with terrace of approximately 20 sqm, a fully equipped kitchen, 3 bedrooms, 2 shower rooms, 1 bathroom.

### **PRESTATIONS / SERVICES**

Bedrooms / *Bedrooms* : 3 Double beds / *Double beds* : 3 Showers / *Showers* : 2 Baths / *Baths* : 1 WC / WC : 4 Terrace / *Terrace* : 20 sqm Internet acces / *Internet acces* Air conditioning / *Air conditioning* Lift / *Lift* 