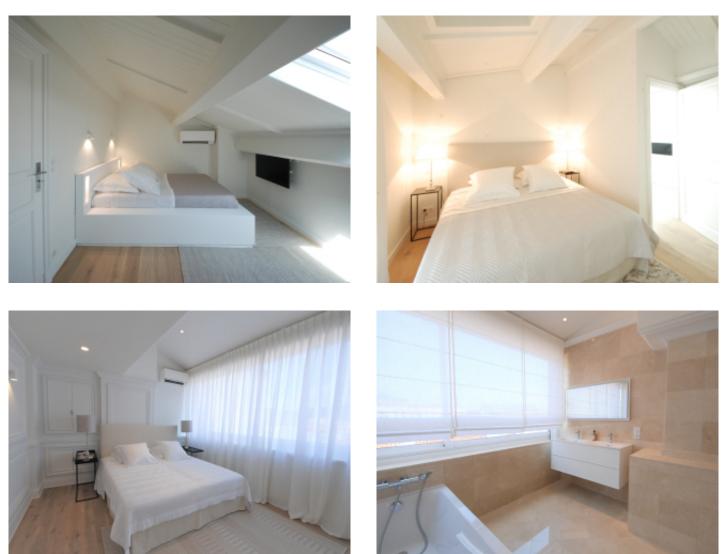

Bourgeois building *Bourgeois building* 

Cannes, city center, very close to the Palace, magnificent duplex of approximately 125 sqm, consisting of a large double living and dining room with terrace of approximately 20 sqm, a fully equipped kitchen, 3 bedrooms, 2 shower rooms, 1 bathroom.

Cannes, city center, very close to the Palace, magnificent duplex of approximately 125 sqm, consisting of a large double living and dining room with terrace of approximately 20 sqm, a fully equipped kitchen, 3 bedrooms, 2 shower rooms, 1 bathroom.

### **PRESTATIONS / SERVICES**

Bedrooms / *Bedrooms* : 3 Double beds / *Double beds* : 3 Showers / *Showers* : 2 Baths / *Baths* : 1 WC / WC : 4 Terrace / *Terrace* : 20 sqm Internet acces / *Internet acces* Air conditioning / *Air conditioning* Lift / *Lift* 