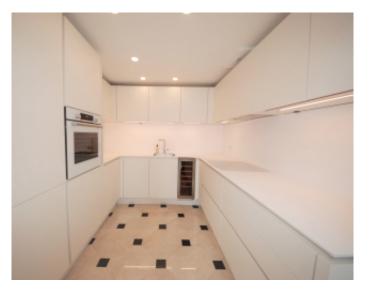

Bourgeois building *Bourgeois building* 

Cannes, city center, very close to the Palace, magnificent duplex of approximately 125 sqm, consisting of a large double living and dining room with terrace of approximately 20 sqm, a fully equipped kitchen, 3 bedrooms, 2 shower rooms, 1 bathroom.

Cannes, city center, very close to the Palace, magnificent duplex of approximately 125 sqm, consisting of a large double living and dining room with terrace of approximately 20 sqm, a fully equipped kitchen, 3 bedrooms, 2 shower rooms, 1 bathroom.