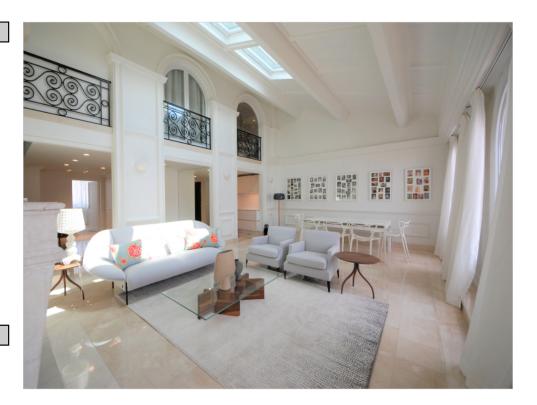

Bourgeois building *Bourgeois building* 

Cannes, city center, very close to the Palace, magnificent duplex of approximately 125 sqm, consisting of a large double living and dining room with terrace of approximately 20 sqm, a fully equipped kitchen, 3 bedrooms, 2 shower rooms, 1 bathroom.

Cannes, city center, very close to the Palace, magnificent duplex of approximately 125 sqm, consisting of a large double living and dining room with terrace of approximately 20 sqm, a fully equipped kitchen, 3 bedrooms, 2 shower rooms, 1 bathroom.

### **PRESTATIONS / SERVICES**

Bedrooms / *Bedrooms* : 3 Double beds / *Double beds* : 3 Showers / *Showers* : 2 Baths / *Baths* : 1 WC / WC : 4 Terrace / *Terrace* : 20 sqm Internet acces / *Internet acces* Air conditioning / *Air conditioning* Lift / *Lift* 