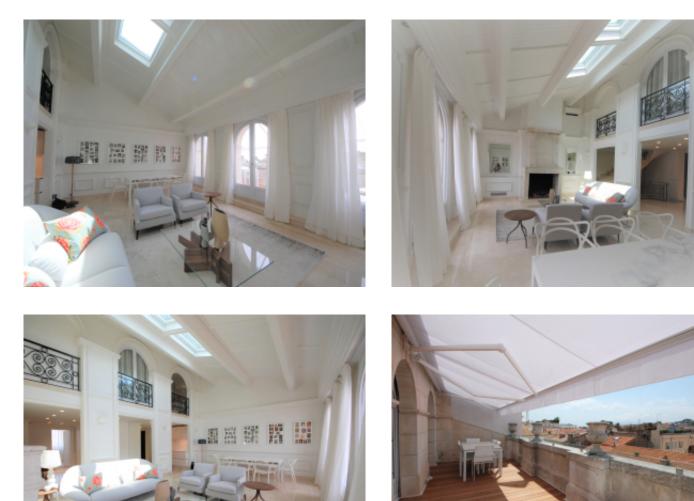

Bourgeois building *Bourgeois building* 

Cannes, city center, very close to the Palace, magnificent duplex of approximately 125 sqm, consisting of a large double living and dining room with terrace of approximately 20 sqm, a fully equipped kitchen, 3 bedrooms, 2 shower rooms, 1 bathroom.

Cannes, city center, very close to the Palace, magnificent duplex of approximately 125 sqm, consisting of a large double living and dining room with terrace of approximately 20 sqm, a fully equipped kitchen, 3 bedrooms, 2 shower rooms, 1 bathroom.

### **PRESTATIONS / SERVICES**

Bedrooms / *Bedrooms* : 3 Double beds / *Double beds* : 3 Showers / *Showers* : 2 Baths / *Baths* : 1 WC / WC : 4 Terrace / *Terrace* : 20 sqm Internet acces / *Internet acces* Air conditioning / *Air conditioning* Lift / *Lift* 