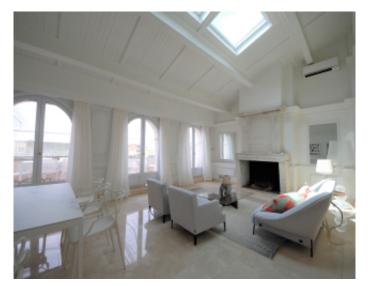

Bourgeois building *Bourgeois building* 

Cannes, city center, very close to the Palace, magnificent duplex of approximately 125 sqm, consisting of a large double living and dining room with terrace of approximately 20 sqm, a fully equipped kitchen, 3 bedrooms, 2 shower rooms, 1 bathroom.

Cannes, city center, very close to the Palace, magnificent duplex of approximately 125 sqm, consisting of a large double living and dining room with terrace of approximately 20 sqm, a fully equipped kitchen, 3 bedrooms, 2 shower rooms, 1 bathroom.

### **PRESTATIONS / SERVICES**

Bedrooms / *Bedrooms* : 3 Double beds / *Double beds* : 3 Showers / *Showers* : 2 Baths / *Baths* : 1 WC / WC : 4 Terrace / *Terrace* : 20 sqm Internet acces / *Internet acces* Air conditioning / *Air conditioning* Lift / *Lift* 