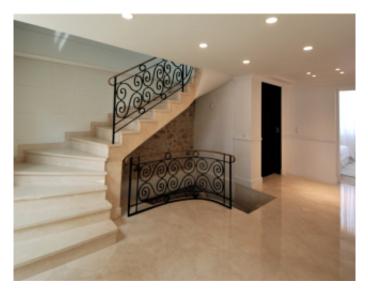

Bourgeois building *Bourgeois building* 

Cannes, city center, very close to the Palace, magnificent duplex of approximately 125 sqm, consisting of a large double living and dining room with terrace of approximately 20 sqm, a fully equipped kitchen, 3 bedrooms, 2 shower rooms, 1 bathroom.

Cannes, city center, very close to the Palace, magnificent duplex of approximately 125 sqm, consisting of a large double living and dining room with terrace of approximately 20 sqm, a fully equipped kitchen, 3 bedrooms, 2 shower rooms, 1 bathroom.