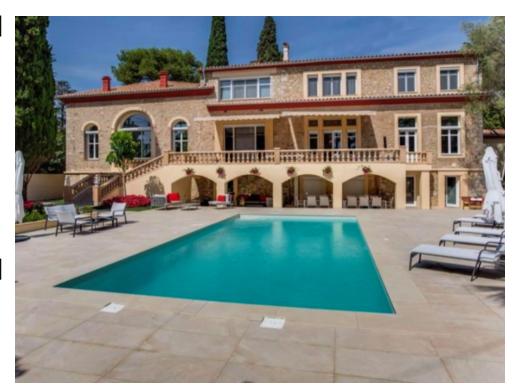

Cannes, city center, beautiful villa of about 1100 sqm, on a plot of about 2500 sqm. The main villa is composed of a large living room of about 200 m2, a fully equipped independent kitchen, an annex kitchen, 5 bedrooms en suite. The annex villa of approximately 200 sqm is composed of a living room, 3 bedrooms, an independent studio with kitchen. The garden of about 2500 sqm enjoys a heated pool, a very large terrace, 2 toilets and a shower. Outdoor parking for 10 vehicles.

### **PRESTATIONS / SERVICES**

Bedrooms / *Bedrooms* : 10 Double beds / *Double beds* : 10 Showers / *Showers* : 7 WC / WC : 9 Internet acces / *Internet acces* Air conditioning / *Air conditioning* Garden / *Garden* : 2500 sqm Parking / *Parking* : 10