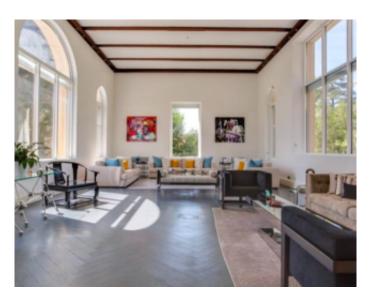

Cannes, city center, beautiful villa of about 1100 sqm, on a plot of about 2500 sqm. The main villa is composed of a large living room of about 200 m2, a fully equipped independent kitchen, an annex kitchen, 5 bedrooms en suite. The annex villa of approximately 200 sqm is composed of a living room, 3 bedrooms, an independent studio with kitchen. The garden of about 2500 sqm enjoys a heated pool, a very large terrace, 2 toilets and a shower. Outdoor parking for 10 vehicles.