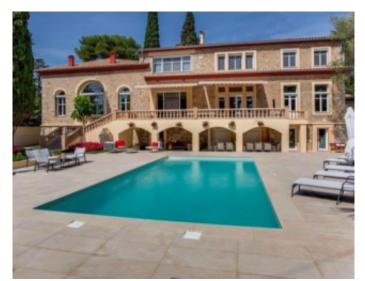

Cannes, city center, beautiful villa of about 1100 sqm, on a plot of about 2500 sqm. The main villa is composed of a large living room of about 200 m2, a fully equipped independent kitchen, an annex kitchen, 5 bedrooms en suite. The annex villa of approximately 200 sqm is composed of a living room, 3 bedrooms, an independent studio with kitchen. The garden of about 2500 sqm enjoys a heated pool, a very large terrace, 2 toilets and a shower. Outdoor parking for 10 vehicles.

### **PRESTATIONS / SERVICES**

Bedrooms / *Bedrooms* : 10 Double beds / *Double beds* : 10 Showers / *Showers* : 7 WC / WC : 9 Internet acces / *Internet acces* Air conditioning / *Air conditioning* Garden / *Garden* : 2500 sqm Parking / *Parking* : 10