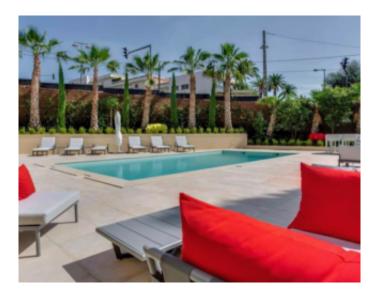

Cannes, city center, beautiful villa of about 1100 sqm, on a plot of about 2500 sqm. The main villa is composed of a large living room of about 200 m2, a fully equipped independent kitchen, an annex kitchen, 5 bedrooms en suite. The annex villa of approximately 200 sqm is composed of a living room, 3 bedrooms, an independent studio with kitchen. The garden of about 2500 sqm enjoys a heated pool, a very large terrace, 2 toilets and a shower. Outdoor parking for 10 vehicles.

### **PRESTATIONS / SERVICES**

Bedrooms / *Bedrooms* : 10 Double beds / *Double beds* : 10 Showers / *Showers* : 7 WC / WC : 9 Internet acces / *Internet acces* Air conditioning / *Air conditioning* Garden / *Garden* : 2500 sqm Parking / *Parking* : 10