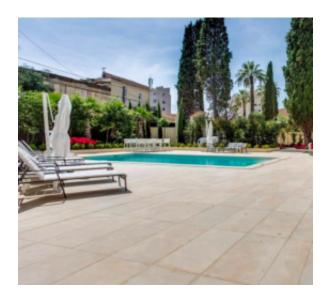

Cannes, city center, beautiful villa of about 1100 sqm, on a plot of about 2500 sqm. The main villa is composed of a large living room of about 200 m2, a fully equipped independent kitchen, an annex kitchen, 5 bedrooms en suite. The annex villa of approximately 200 sqm is composed of a living room, 3 bedrooms, an independent studio with kitchen. The garden of about 2500 sqm enjoys a heated pool, a very large terrace, 2 toilets and a shower. Outdoor parking for 10 vehicles.

### **PRESTATIONS / SERVICES**

Bedrooms / *Bedrooms* : 10 Double beds / *Double beds* : 10 Showers / *Showers* : 7 WC / WC : 9 Internet acces / *Internet acces* Air conditioning / *Air conditioning* Garden / *Garden* : 2500 sqm Parking / *Parking* : 10