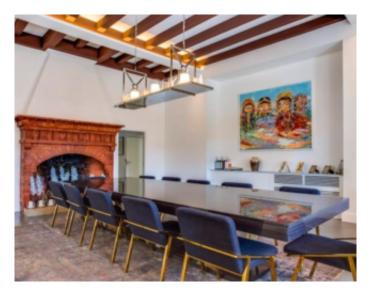

Cannes, city center, beautiful villa of about 1100 sqm, on a plot of about 2500 sqm. The main villa is composed of a large living room of about 200 m2, a fully equipped independent kitchen, an annex kitchen, 5 bedrooms en suite. The annex villa of approximately 200 sqm is composed of a living room, 3 bedrooms, an independent studio with kitchen. The garden of about 2500 sqm enjoys a heated pool, a very large terrace, 2 toilets and a shower. Outdoor parking for 10 vehicles.

### **PRESTATIONS / SERVICES**

Bedrooms / *Bedrooms* : 10 Double beds / *Double beds* : 10 Showers / *Showers* : 7 WC / WC : 9 Internet acces / *Internet acces* Air conditioning / *Air conditioning* Garden / *Garden* : 2500 sqm Parking / *Parking* : 10