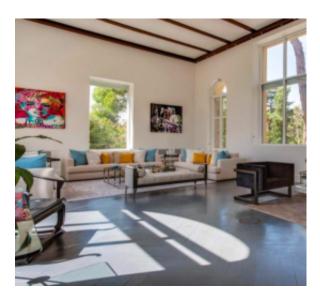

Cannes, city center, beautiful villa of about 1100 sqm, on a plot of about 2500 sqm. The main villa is composed of a large living room of about 200 m2, a fully equipped independent kitchen, an annex kitchen, 5 bedrooms en suite. The annex villa of approximately 200 sqm is composed of a living room, 3 bedrooms, an independent studio with kitchen. The garden of about 2500 sqm enjoys a heated pool, a very large terrace, 2 toilets and a shower. Outdoor parking for 10 vehicles.

### **PRESTATIONS / SERVICES**

Bedrooms / *Bedrooms* : 10 Double beds / *Double beds* : 10 Showers / *Showers* : 7 WC / WC : 9 Internet acces / *Internet acces* Air conditioning / *Air conditioning* Garden / *Garden* : 2500 sqm Parking / *Parking* : 10