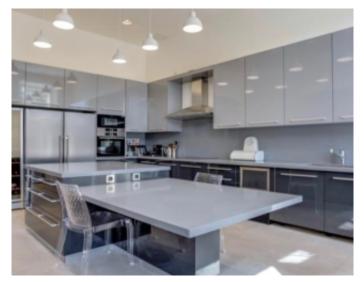

Cannes, city center, beautiful villa of about 1100 sqm, on a plot of about 2500 sqm. The main villa is composed of a large living room of about 200 m2, a fully equipped independent kitchen, an annex kitchen, 5 bedrooms en suite. The annex villa of approximately 200 sqm is composed of a living room, 3 bedrooms, an independent studio with kitchen. The garden of about 2500 sqm enjoys a heated pool, a very large terrace, 2 toilets and a shower. Outdoor parking for 10 vehicles.

### **PRESTATIONS / SERVICES**

Bedrooms / *Bedrooms* : 10 Double beds / *Double beds* : 10 Showers / *Showers* : 7 WC / WC : 9 Internet acces / *Internet acces* Air conditioning / *Air conditioning* Garden / *Garden* : 2500 sqm Parking / *Parking* : 10