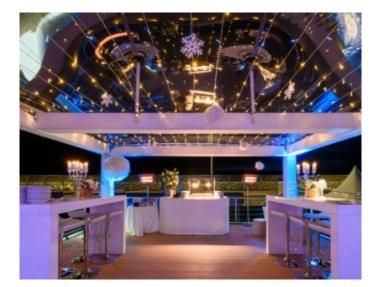

Floating Penthouse Floating Penthouse

Beautiful boat about 20 m length by 6.25 m width, with 280 sqm and 125 sqm terrace on the roof. Composed of a large lounge dining room with open kitchen, 2 suites, 2 shower rooms with wc, 4 double cabins. Jacuzzi and bar on the terrace.

Capacity of 12 people in accommodation Capacity of about 80 - 100 people in event

Beautiful boat about 20 m length by 6.25 m width, with 280 sqm and 125 sqm terrace on the roof. Composed of a large lounge dining room with open kitchen, 2 suites, 2 shower rooms with wc, 4 double cabins. Jacuzzi and bar on the terrace.

#### **PRESTATIONS / SERVICES**

Bedrooms / *Bedrooms* : 6 Double beds / *Double beds* : 6 Showers / *Showers* : 2 WC / WC : 2 Terrace / *Terrace* : 125 sqm Internet acces / Internet acces Air conditioning / Air conditioning Panoramic sea view / Panoramic sea view Jacuzzi / Jacuzzi