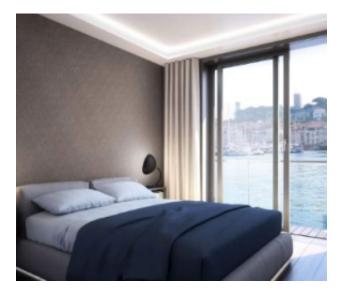

Floating Penthouse Floating Penthouse

Beautiful boat about 20 m length by 6.25 m width, with 280 sqm and 125 sqm terrace on the roof. Composed of a large lounge dining room with open kitchen, 2 suites, 2 shower rooms with wc, 4 double cabins. Jacuzzi and bar on the terrace.

Capacity of 12 people in accommodation Capacity of about 80 - 100 people in event

Beautiful boat about 20 m length by 6.25 m width, with 280 sqm and 125 sqm terrace on the roof. Composed of a large lounge dining room with open kitchen, 2 suites, 2 shower rooms with wc, 4 double cabins. Jacuzzi and bar on the terrace.

#### **PRESTATIONS / SERVICES**

Bedrooms / *Bedrooms* : 6 Double beds / *Double beds* : 6 Showers / *Showers* : 2 WC / WC : 2 Terrace / *Terrace* : 125 sqm Internet acces / Internet acces Air conditioning / Air conditioning Panoramic sea view / Panoramic sea view Jacuzzi / Jacuzzi