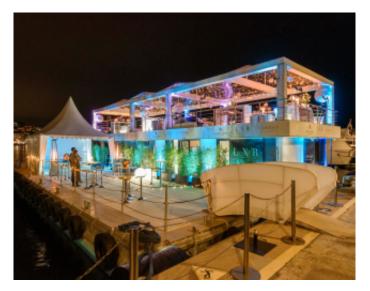

Floating Penthouse Floating Penthouse

Beautiful boat about 20 m length by 6.25 m width, with 280 sqm and 125 sqm terrace on the roof. Composed of a large lounge dining room with open kitchen, 2 suites, 2 shower rooms with wc, 4 double cabins. Jacuzzi and bar on the terrace.

Capacity of 12 people in accommodation Capacity of about 80 - 100 people in event

Beautiful boat about 20 m length by 6.25 m width, with 280 sqm and 125 sqm terrace on the roof. Composed of a large lounge dining room with open kitchen, 2 suites, 2 shower rooms with wc, 4 double cabins. Jacuzzi and bar on the terrace.