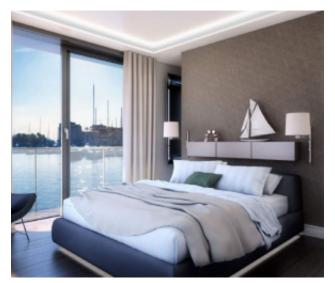

Floating Penthouse Floating Penthouse

Beautiful boat about 20 m length by 6.25 m width, with 280 sqm and 125 sqm terrace on the roof. Composed of a large lounge dining room with open kitchen, 2 suites, 2 shower rooms with wc, 4 double cabins. Jacuzzi and bar on the terrace.

Capacity of 12 people in accommodation Capacity of about 80 - 100 people in event

Beautiful boat about 20 m length by 6.25 m width, with 280 sqm and 125 sqm terrace on the roof. Composed of a large lounge dining room with open kitchen, 2 suites, 2 shower rooms with wc, 4 double cabins. Jacuzzi and bar on the terrace.

#### **PRESTATIONS / SERVICES**

Bedrooms / *Bedrooms* : 6 Double beds / *Double beds* : 6 Showers / *Showers* : 2 WC / WC : 2 Terrace / *Terrace* : 125 sqm Internet acces / Internet acces Air conditioning / Air conditioning Panoramic sea view / Panoramic sea view Jacuzzi / Jacuzzi