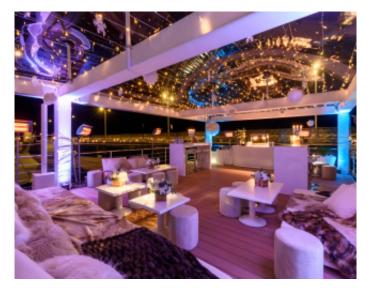

Capacity of 12 people in accommodation Capacity of about 80 - 100 people in event

Beautiful boat about 20 m length by 6.25 m width, with 280 sqm and 125 sqm terrace on the roof. Composed of a large lounge dining room with open kitchen, 2 suites, 2 shower rooms with wc, 4 double cabins. Jacuzzi and bar on the terrace.

Capacity of 12 people in accommodation Capacity of about 80 - 100 people in event

#### **PRESTATIONS / SERVICES**

Bedrooms / *Bedrooms* : 6 Double beds / *Double beds* : 6 Showers / *Showers* : 2 WC / WC : 2 Terrace / *Terrace* : 125 sqm Internet acces / Internet acces Air conditioning / Air conditioning Panoramic sea view / Panoramic sea view Jacuzzi / Jacuzzi