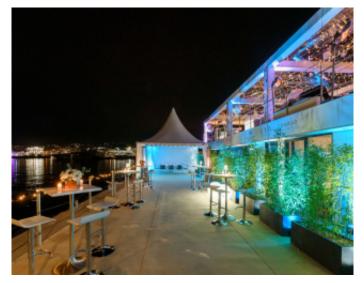

Floating Penthouse Floating Penthouse

Beautiful boat about 20 m length by 6.25 m width, with 280 sqm and 125 sqm terrace on the roof. Composed of a large lounge dining room with open kitchen, 2 suites, 2 shower rooms with wc, 4 double cabins. Jacuzzi and bar on the terrace.

Capacity of 12 people in accommodation Capacity of about 80 - 100 people in event

Beautiful boat about 20 m length by 6.25 m width, with 280 sqm and 125 sqm terrace on the roof. Composed of a large lounge dining room with open kitchen, 2 suites, 2 shower rooms with wc, 4 double cabins. Jacuzzi and bar on the terrace.