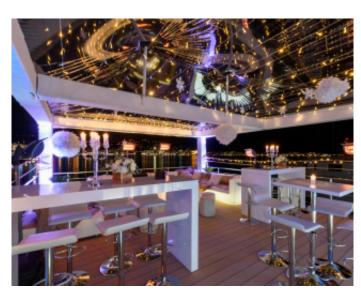

Floating Penthouse Floating Penthouse

Beautiful boat about 20 m length by 6.25 m width, with 280 sqm and 125 sqm terrace on the roof. Composed of a large lounge dining room with open kitchen, 2 suites, 2 shower rooms with wc, 4 double cabins. Jacuzzi and bar on the terrace.

Capacity of 12 people in accommodation Capacity of about 80 - 100 people in event

Beautiful boat about 20 m length by 6.25 m width, with 280 sqm and 125 sqm terrace on the roof. Composed of a large lounge dining room with open kitchen, 2 suites, 2 shower rooms with wc, 4 double cabins. Jacuzzi and bar on the terrace.

#### **PRESTATIONS / SERVICES**

Bedrooms / *Bedrooms* : 6 Double beds / *Double beds* : 6 Showers / *Showers* : 2 WC / WC : 2 Terrace / *Terrace* : 125 sqm Internet acces / Internet acces Air conditioning / Air conditioning Panoramic sea view / Panoramic sea view Jacuzzi / Jacuzzi