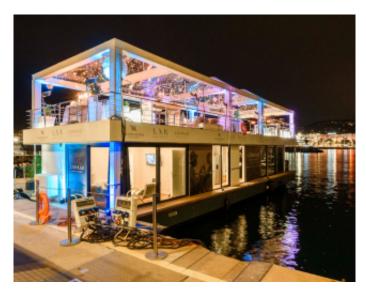

Floating Penthouse Floating Penthouse

Beautiful boat about 20 m length by 6.25 m width, with 280 sqm and 125 sqm terrace on the roof. Composed of a large lounge dining room with open kitchen, 2 suites, 2 shower rooms with wc, 4 double cabins. Jacuzzi and bar on the terrace.

Capacity of 12 people in accommodation Capacity of about 80 - 100 people in event

Beautiful boat about 20 m length by 6.25 m width, with 280 sqm and 125 sqm terrace on the roof. Composed of a large lounge dining room with open kitchen, 2 suites, 2 shower rooms with wc, 4 double cabins. Jacuzzi and bar on the terrace.