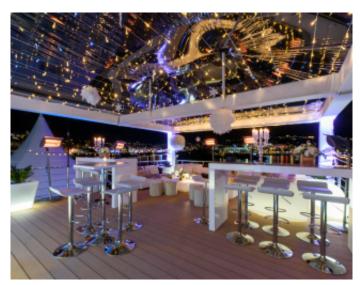

Capacity of 12 people in accommodation Capacity of about 80 - 100 people in event

Beautiful boat about 20 m length by 6.25 m width, with 280 sqm and 125 sqm terrace on the roof. Composed of a large lounge dining room with open kitchen, 2 suites, 2 shower rooms with wc, 4 double cabins. Jacuzzi and bar on the terrace.

Capacity of 12 people in accommodation Capacity of about 80 - 100 people in event

#### **PRESTATIONS / SERVICES**

Bedrooms / *Bedrooms* : 6 Double beds / *Double beds* : 6 Showers / *Showers* : 2 WC / WC : 2 Terrace / *Terrace* : 125 sqm Internet acces / Internet acces Air conditioning / Air conditioning Panoramic sea view / Panoramic sea view Jacuzzi / Jacuzzi