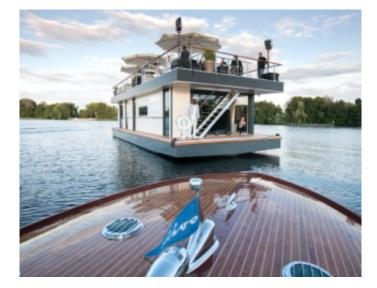

Floating Penthouse Floating Penthouse

Beautiful boat about 20 m length by 6.25 m width, with 280 sqm and 125 sqm terrace on the roof. Composed of a large lounge dining room with open kitchen, 2 suites, 2 shower rooms with wc, 4 double cabins. Jacuzzi and bar on the terrace.

Capacity of 12 people in accommodation Capacity of about 80 - 100 people in event

Beautiful boat about 20 m length by 6.25 m width, with 280 sqm and 125 sqm terrace on the roof. Composed of a large lounge dining room with open kitchen, 2 suites, 2 shower rooms with wc, 4 double cabins. Jacuzzi and bar on the terrace.

### location - transaction - conciergerie - expertise

| TECHNIC  | AL SPECIFICATIONS |
|----------|-------------------|
| Length:  | 20,00 m           |
| Width:   | 6.25 m            |
| Height:  | 4,00 m            |
| Croft:   | 1,90 m            |
| Paylaad: | 5,001             |

USABLE AREA Sun deck: 125.00 gm Uving area: 125.00 gm Lower deck: 30,00 gm

AMENITIES

As double cables 2s bahrsoms with shower and wc Pully equipped Kitchen Bar Jacutol Weshing mechine & dryer WLAN

| 808080808                              |   | ***      |
|----------------------------------------|---|----------|
| ■                                      |   | *        |
| *                                      |   |          |
|                                        |   | <u>.</u> |
|                                        |   |          |
| ,,,,,,,,,,,,,,,,,,,,,,,,,,,,,,,,,,,,,, | H |          |