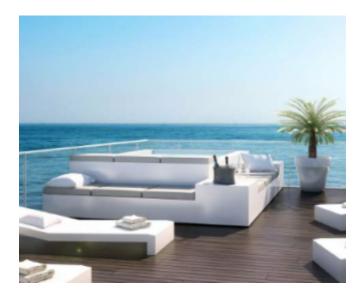

Floating Penthouse Floating Penthouse

Beautiful boat about 20 m length by 6.25 m width, with 280 sqm and 125 sqm terrace on the roof. Composed of a large lounge dining room with open kitchen, 2 suites, 2 shower rooms with wc, 4 double cabins. Jacuzzi and bar on the terrace.

Capacity of 12 people in accommodation Capacity of about 80 - 100 people in event

Beautiful boat about 20 m length by 6.25 m width, with 280 sqm and 125 sqm terrace on the roof. Composed of a large lounge dining room with open kitchen, 2 suites, 2 shower rooms with wc, 4 double cabins. Jacuzzi and bar on the terrace.

#### **PRESTATIONS / SERVICES**

Bedrooms / *Bedrooms* : 6 Double beds / *Double beds* : 6 Showers / *Showers* : 2 WC / WC : 2 Terrace / *Terrace* : 125 sqm Internet acces / Internet acces Air conditioning / Air conditioning Panoramic sea view / Panoramic sea view Jacuzzi / Jacuzzi