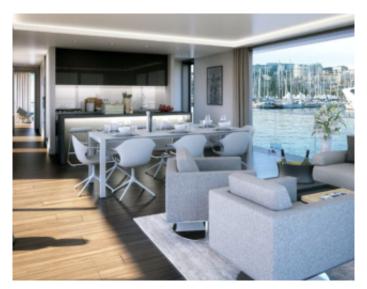

Floating Penthouse Floating Penthouse

Beautiful boat about 20 m length by 6.25 m width, with 280 sqm and 125 sqm terrace on the roof. Composed of a large lounge dining room with open kitchen, 2 suites, 2 shower rooms with wc, 4 double cabins. Jacuzzi and bar on the terrace.

Capacity of 12 people in accommodation Capacity of about 80 - 100 people in event

Beautiful boat about 20 m length by 6.25 m width, with 280 sqm and 125 sqm terrace on the roof. Composed of a large lounge dining room with open kitchen, 2 suites, 2 shower rooms with wc, 4 double cabins. Jacuzzi and bar on the terrace.

#### **PRESTATIONS / SERVICES**

Bedrooms / *Bedrooms* : 6 Double beds / *Double beds* : 6 Showers / *Showers* : 2 WC / WC : 2 Terrace / *Terrace* : 125 sqm Internet acces / Internet acces Air conditioning / Air conditioning Panoramic sea view / Panoramic sea view Jacuzzi / Jacuzzi