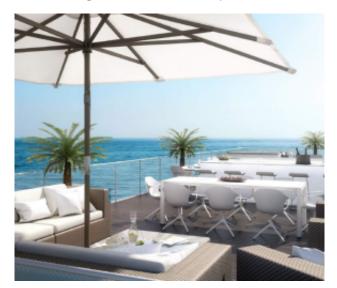

#### **PRESTATIONS / SERVICES**

Bedrooms / *Bedrooms* : 6 Double beds / *Double beds* : 6 Showers / *Showers* : 2 WC / WC : 2 Terrace / *Terrace* : 125 sqm Internet acces / Internet acces Air conditioning / Air conditioning Panoramic sea view / Panoramic sea view Jacuzzi / Jacuzzi

USABLE AREA Sun deck: 125.00 gm Uving area: 125.00 gm Lower deck: 30,00 gm

AMENITIES

As double cables 2s bahrsoms with shower and wc Pully equipped Kitchen Bar Jacutol Weshing mechine & dryer WLAN

| 808080808                              |   | ***      |
|----------------------------------------|---|----------|
| ■                                      |   | *        |
| *                                      |   |          |
|                                        |   | <u>.</u> |
|                                        |   |          |
| ,,,,,,,,,,,,,,,,,,,,,,,,,,,,,,,,,,,,,, | H |          |