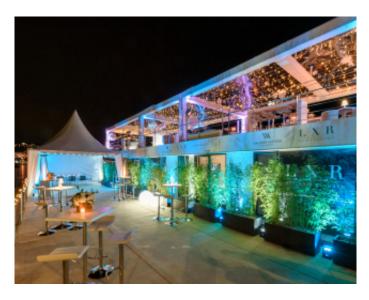

Floating Penthouse Floating Penthouse

Beautiful boat about 20 m length by 6.25 m width, with 280 sqm and 125 sqm terrace on the roof. Composed of a large lounge dining room with open kitchen, 2 suites, 2 shower rooms with wc, 4 double cabins. Jacuzzi and bar on the terrace.

Capacity of 12 people in accommodation Capacity of about 80 - 100 people in event

Beautiful boat about 20 m length by 6.25 m width, with 280 sqm and 125 sqm terrace on the roof. Composed of a large lounge dining room with open kitchen, 2 suites, 2 shower rooms with wc, 4 double cabins. Jacuzzi and bar on the terrace.