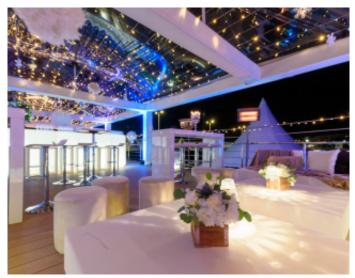

Floating Penthouse Floating Penthouse

Beautiful boat about 20 m length by 6.25 m width, with 280 sqm and 125 sqm terrace on the roof. Composed of a large lounge dining room with open kitchen, 2 suites, 2 shower rooms with wc, 4 double cabins. Jacuzzi and bar on the terrace.

Capacity of 12 people in accommodation Capacity of about 80 - 100 people in event

Beautiful boat about 20 m length by 6.25 m width, with 280 sqm and 125 sqm terrace on the roof. Composed of a large lounge dining room with open kitchen, 2 suites, 2 shower rooms with wc, 4 double cabins. Jacuzzi and bar on the terrace.

#### **PRESTATIONS / SERVICES**

Bedrooms / *Bedrooms* : 6 Double beds / *Double beds* : 6 Showers / *Showers* : 2 WC / WC : 2 Terrace / *Terrace* : 125 sqm Internet acces / Internet acces Air conditioning / Air conditioning Panoramic sea view / Panoramic sea view Jacuzzi / Jacuzzi