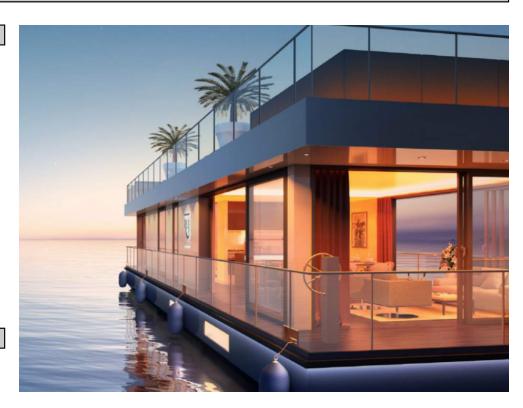

Floating Penthouse Floating Penthouse

Beautiful boat about 20 m length by 6.25 m width, with 280 sqm and 125 sqm terrace on the roof. Composed of a large lounge dining room with open kitchen, 2 suites, 2 shower rooms with wc, 4 double cabins. Jacuzzi and bar on the terrace.

Capacity of 12 people in accommodation Capacity of about 80 - 100 people in event

Beautiful boat about 20 m length by 6.25 m width, with 280 sqm and 125 sqm terrace on the roof. Composed of a large lounge dining room with open kitchen, 2 suites, 2 shower rooms with wc, 4 double cabins. Jacuzzi and bar on the terrace.

#### **PRESTATIONS / SERVICES**

Bedrooms / *Bedrooms* : 6 Double beds / *Double beds* : 6 Showers / *Showers* : 2 WC / WC : 2 Terrace / *Terrace* : 125 sqm Internet acces / Internet acces Air conditioning / Air conditioning Panoramic sea view / Panoramic sea view Jacuzzi / Jacuzzi