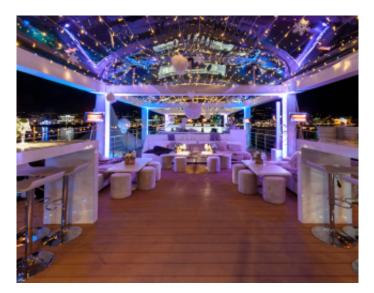

Floating Penthouse Floating Penthouse

Beautiful boat about 20 m length by 6.25 m width, with 280 sqm and 125 sqm terrace on the roof. Composed of a large lounge dining room with open kitchen, 2 suites, 2 shower rooms with wc, 4 double cabins. Jacuzzi and bar on the terrace.

Capacity of 12 people in accommodation Capacity of about 80 - 100 people in event

Beautiful boat about 20 m length by 6.25 m width, with 280 sqm and 125 sqm terrace on the roof. Composed of a large lounge dining room with open kitchen, 2 suites, 2 shower rooms with wc, 4 double cabins. Jacuzzi and bar on the terrace.

#### **PRESTATIONS / SERVICES**

Bedrooms / *Bedrooms* : 6 Double beds / *Double beds* : 6 Showers / *Showers* : 2 WC / WC : 2 Terrace / *Terrace* : 125 sqm Internet acces / Internet acces Air conditioning / Air conditioning Panoramic sea view / Panoramic sea view Jacuzzi / Jacuzzi