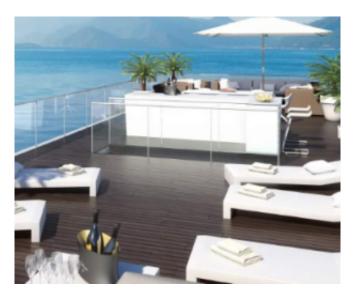

#### **PRESTATIONS / SERVICES**

Bedrooms / *Bedrooms* : 6 Double beds / *Double beds* : 6 Showers / *Showers* : 2 WC / WC : 2 Terrace / *Terrace* : 125 sqm Internet acces / Internet acces Air conditioning / Air conditioning Panoramic sea view / Panoramic sea view Jacuzzi / Jacuzzi

USABLE AREA Sun deck: 125.00 gm Uving area: 125.00 gm Lower deck: 30,00 gm

AMENITIES

As double cables 2s bahrsoms with shower and wc Pully equipped Kitchen Bar Jacutol Weshing mechine & dryer WLAN

| 808080808                              |   | ***      |
|----------------------------------------|---|----------|
| ■                                      |   | *        |
| *                                      |   |          |
|                                        |   | <u>.</u> |
|                                        |   |          |
| ,,,,,,,,,,,,,,,,,,,,,,,,,,,,,,,,,,,,,, | H |          |