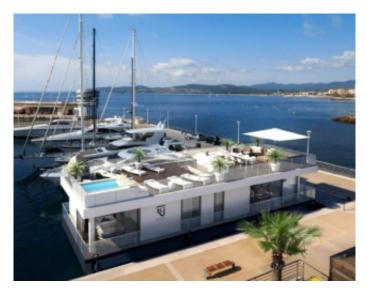

Floating Penthouse Floating Penthouse

Beautiful boat about 20 m length by 6.25 m width, with 280 sqm and 125 sqm terrace on the roof. Composed of a large lounge dining room with open kitchen, 2 suites, 2 shower rooms with wc, 4 double cabins. Jacuzzi and bar on the terrace.

Capacity of 12 people in accommodation Capacity of about 80 - 100 people in event

Beautiful boat about 20 m length by 6.25 m width, with 280 sqm and 125 sqm terrace on the roof. Composed of a large lounge dining room with open kitchen, 2 suites, 2 shower rooms with wc, 4 double cabins. Jacuzzi and bar on the terrace.

#### **PRESTATIONS / SERVICES**

Bedrooms / *Bedrooms* : 6 Double beds / *Double beds* : 6 Showers / *Showers* : 2 WC / WC : 2 Terrace / *Terrace* : 125 sqm Internet acces / Internet acces Air conditioning / Air conditioning Panoramic sea view / Panoramic sea view Jacuzzi / Jacuzzi