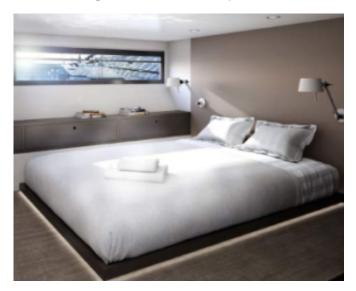

Floating Penthouse Floating Penthouse

Beautiful boat about 20 m length by 6.25 m width, with 280 sqm and 125 sqm terrace on the roof. Composed of a large lounge dining room with open kitchen, 2 suites, 2 shower rooms with wc, 4 double cabins. Jacuzzi and bar on the terrace.

Capacity of 12 people in accommodation Capacity of about 80 - 100 people in event

Beautiful boat about 20 m length by 6.25 m width, with 280 sqm and 125 sqm terrace on the roof. Composed of a large lounge dining room with open kitchen, 2 suites, 2 shower rooms with wc, 4 double cabins. Jacuzzi and bar on the terrace.

#### **PRESTATIONS / SERVICES**

Bedrooms / *Bedrooms* : 6 Double beds / *Double beds* : 6 Showers / *Showers* : 2 WC / WC : 2 Terrace / *Terrace* : 125 sqm Internet acces / Internet acces Air conditioning / Air conditioning Panoramic sea view / Panoramic sea view Jacuzzi / Jacuzzi