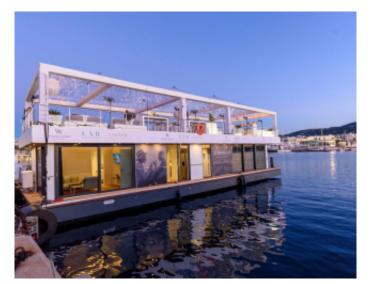

Floating Penthouse Floating Penthouse

Beautiful boat about 20 m length by 6.25 m width, with 280 sqm and 125 sqm terrace on the roof. Composed of a large lounge dining room with open kitchen, 2 suites, 2 shower rooms with wc, 4 double cabins. Jacuzzi and bar on the terrace.

Capacity of 12 people in accommodation Capacity of about 80 - 100 people in event

Beautiful boat about 20 m length by 6.25 m width, with 280 sqm and 125 sqm terrace on the roof. Composed of a large lounge dining room with open kitchen, 2 suites, 2 shower rooms with wc, 4 double cabins. Jacuzzi and bar on the terrace.

#### **PRESTATIONS / SERVICES**

Bedrooms / *Bedrooms* : 6 Double beds / *Double beds* : 6 Showers / *Showers* : 2 WC / WC : 2 Terrace / *Terrace* : 125 sqm Internet acces / Internet acces Air conditioning / Air conditioning Panoramic sea view / Panoramic sea view Jacuzzi / Jacuzzi

### location - transaction - conciergerie - expertise

| TECHNIC  | AL SPECIFICATIONS |
|----------|-------------------|
| Length:  | 20,00 m           |
| Width:   | 6.25 m            |
| Height:  | 4,00 m            |
| Croft:   | 1,90 m            |
| Paylaad: | 5,001             |