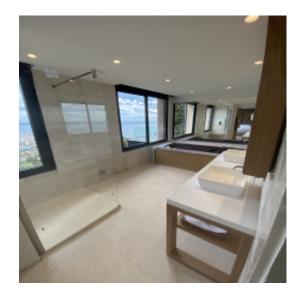

#### VILLA

Modern villa Modern villa

Super cannes, magnificent villa on two levels of approximately 300 m2 on a plot of approximately 1600 m2. On the ground floor, large living room with open kitchen fully equipped access to the terrace and pool, panoramic sea view, master suite with dressing room and bathroom, shower and toilet, guest toilet. On the ground floor 4 bedrooms with access to terrace, 4 bathrooms, cinema room and laundry. Outdoor parking for about 10 cars, petanque. *Super cannes, magnificent villa on two levels of approximately 300 m2 on a plot of approximately 1600 m2. On the ground floor, large living room with open kitchen fully equipped access to the terrace and pool, panoramic* 

sea view, master suite with dressing room and bathroom, shower and toilet, guest toilet. On the ground floor 4 bedrooms with access to terrace, 4 bathrooms, cinema room and laundry. Outdoor parking for about 10 cars, petanque.