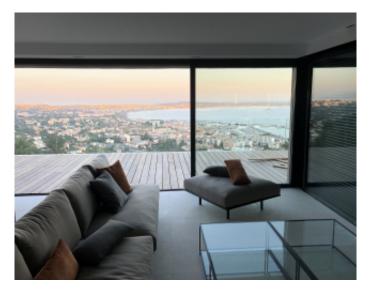

#### VILLA

Modern villa Modern villa

Super cannes, magnificent villa on two levels of approximately 300 m2 on a plot of approximately 1600 m2. On the ground floor, large living room with open kitchen fully equipped access to the terrace and pool, panoramic sea view, master suite with dressing room and bathroom, shower and toilet, guest toilet. On the ground floor 4 bedrooms with access to terrace, 4 bathrooms, cinema room and laundry. Outdoor parking for about 10 cars, petanque. *Super cannes, magnificent villa on two levels of approximately 300 m2 on a plot of approximately 1600 m2. On the ground floor, large living room with open kitchen fully equipped access to the terrace and pool, panoramic* 

sea view, master suite with dressing room and bathroom, shower and toilet, guest toilet. On the ground floor 4 bedrooms with access to terrace, 4 bathrooms, cinema room and laundry. Outdoor parking for about 10 cars, petanque.

#### **PRESTATIONS / SERVICES**

Bedrooms / Bedrooms : 5 Double beds / Double beds : 5 Showers / Showers : 5 Baths / Baths : 1 WC / WC : 5 Internet acces / Internet acces Air conditioning / Air conditioning Sea view / Sea view Swimming-pool / Swimming-pool Alarm / Alarm Intercom / Intercom Safe / Safe Electric shutters / Electric shutters Parking / Parking : 10 Laundry / Laundry Pétanque / Pétanque Movies room / Movies room