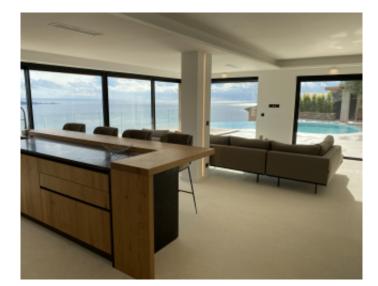

#### VILLA

Modern villa Modern villa

Super cannes, magnificent villa on two levels of approximately 300 m2 on a plot of approximately 1600 m2. On the ground floor, large living room with open kitchen fully equipped access to the terrace and pool, panoramic sea view, master suite with dressing room and bathroom, shower and toilet, guest toilet. On the ground floor 4 bedrooms with access to terrace, 4 bathrooms, cinema room and laundry. Outdoor parking for about 10 cars, petanque. *Super cannes, magnificent villa on two levels of approximately 300 m2 on a plot of approximately 1600 m2. On the ground floor, large living room with open kitchen fully equipped access to the terrace and pool, panoramic* 

sea view, master suite with dressing room and bathroom, shower and toilet, guest toilet. On the ground floor 4 bedrooms with access to terrace, 4 bathrooms, cinema room and laundry. Outdoor parking for about 10 cars, petanque.

#### **PRESTATIONS / SERVICES**

Bedrooms / Bedrooms : 5 Double beds / Double beds : 5 Showers / Showers : 5 Baths / Baths : 1 WC / WC : 5 Internet acces / Internet acces Air conditioning / Air conditioning Sea view / Sea view Swimming-pool / Swimming-pool Alarm / Alarm Intercom / Intercom Safe / Safe Electric shutters / Electric shutters Parking / Parking : 10 Laundry / Laundry Pétanque / Pétanque Movies room / Movies room