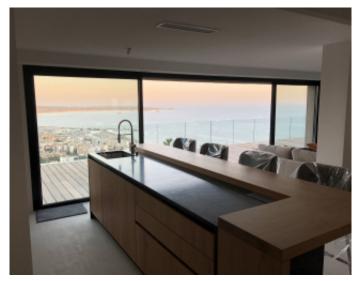

#### VILLA

Modern villa Modern villa

Super cannes, magnificent villa on two levels of approximately 300 m2 on a plot of approximately 1600 m2. On the ground floor, large living room with open kitchen fully equipped access to the terrace and pool, panoramic sea view, master suite with dressing room and bathroom, shower and toilet, guest toilet. On the ground floor 4 bedrooms with access to terrace, 4 bathrooms, cinema room and laundry. Outdoor parking for about 10 cars, petanque. *Super cannes, magnificent villa on two levels of approximately 300 m2 on a plot of approximately 1600 m2. On the ground floor, large living room with open kitchen fully equipped access to the terrace and pool, panoramic* 

sea view, master suite with dressing room and bathroom, shower and toilet, guest toilet. On the ground floor 4 bedrooms with access to terrace, 4 bathrooms, cinema room and laundry. Outdoor parking for about 10 cars, petanque.

#### **PRESTATIONS / SERVICES**

Bedrooms / Bedrooms : 5 Double beds / Double beds : 5 Showers / Showers : 5 Baths / Baths : 1 WC / WC : 5 Internet acces / Internet acces Air conditioning / Air conditioning Sea view / Sea view Swimming-pool / Swimming-pool Alarm / Alarm Intercom / Intercom Safe / Safe Electric shutters / Electric shutters Parking / Parking : 10 Laundry / Laundry Pétanque / Pétanque Movies room / Movies room