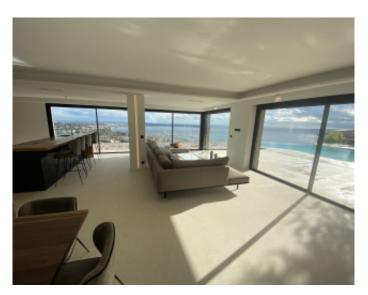

#### VILLA

Modern villa Modern villa

Super cannes, magnificent villa on two levels of approximately 300 m2 on a plot of approximately 1600 m2. On the ground floor, large living room with open kitchen fully equipped access to the terrace and pool, panoramic sea view, master suite with dressing room and bathroom, shower and toilet, guest toilet. On the ground floor 4 bedrooms with access to terrace, 4 bathrooms, cinema room and laundry. Outdoor parking for about 10 cars, petanque. *Super cannes, magnificent villa on two levels of approximately 300 m2 on a plot of approximately 1600 m2. On the ground floor, large living room with open kitchen fully equipped access to the terrace and pool, panoramic* 

sea view, master suite with dressing room and bathroom, shower and toilet, guest toilet. On the ground floor 4 bedrooms with access to terrace, 4 bathrooms, cinema room and laundry. Outdoor parking for about 10 cars, petanque.

#### **PRESTATIONS / SERVICES**

Bedrooms / Bedrooms : 5 Double beds / Double beds : 5 Showers / Showers : 5 Baths / Baths : 1 WC / WC : 5 Internet acces / Internet acces Air conditioning / Air conditioning Sea view / Sea view Swimming-pool / Swimming-pool Alarm / Alarm Intercom / Intercom Safe / Safe Electric shutters / Electric shutters Parking / Parking : 10 Laundry / Laundry Pétanque / Pétanque Movies room / Movies room