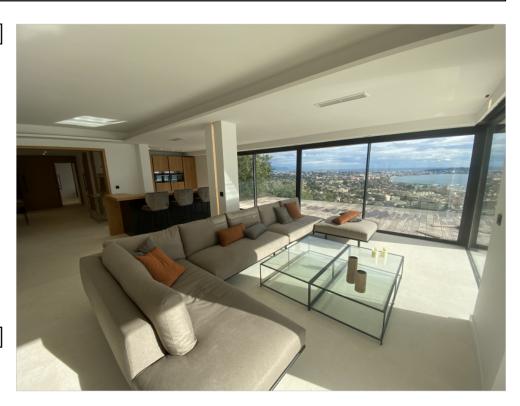

#### VILLA

Modern villa Modern villa

Super cannes, magnificent villa on two levels of approximately 300 m2 on a plot of approximately 1600 m2. On the ground floor, large living room with open kitchen fully equipped access to the terrace and pool, panoramic sea view, master suite with dressing room and bathroom, shower and toilet, guest toilet. On the ground floor 4 bedrooms with access to terrace, 4 bathrooms, cinema room and laundry. Outdoor parking for about 10 cars, petanque. *Super cannes, magnificent villa on two levels of approximately 300 m2 on a plot of approximately 1600 m2. On the ground floor, large living room with open kitchen fully equipped access to the terrace and pool, panoramic* 

sea view, master suite with dressing room and bathroom, shower and toilet, guest toilet. On the ground floor 4 bedrooms with access to terrace, 4 bathrooms, cinema room and laundry. Outdoor parking for about 10 cars, petanque.

#### **PRESTATIONS / SERVICES**

Bedrooms / Bedrooms : 5 Double beds / Double beds : 5 Showers / Showers : 5 Baths / Baths : 1 WC / WC : 5 Internet acces / Internet acces Air conditioning / Air conditioning Sea view / Sea view Swimming-pool / Swimming-pool Alarm / Alarm Intercom / Intercom Safe / Safe Electric shutters / Electric shutters Parking / Parking : 10 Laundry / Laundry Pétanque / Pétanque Movies room / Movies room