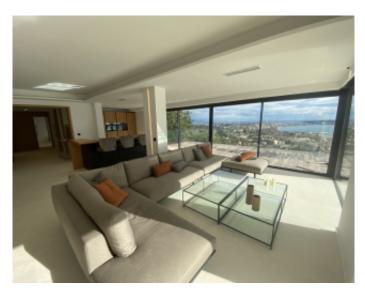

#### VILLA

Modern villa Modern villa

Super cannes, magnificent villa on two levels of approximately 300 m2 on a plot of approximately 1600 m2. On the ground floor, large living room with open kitchen fully equipped access to the terrace and pool, panoramic sea view, master suite with dressing room and bathroom, shower and toilet, guest toilet. On the ground floor 4 bedrooms with access to terrace, 4 bathrooms, cinema room and laundry. Outdoor parking for about 10 cars, petanque. *Super cannes, magnificent villa on two levels of approximately 300 m2 on a plot of approximately 1600 m2. On the ground floor, large living room with open kitchen fully equipped access to the terrace and pool, panoramic* 

sea view, master suite with dressing room and bathroom, shower and toilet, guest toilet. On the ground floor 4 bedrooms with access to terrace, 4 bathrooms, cinema room and laundry. Outdoor parking for about 10 cars, petanque.

#### **PRESTATIONS / SERVICES**

Bedrooms / Bedrooms : 5 Double beds / Double beds : 5 Showers / Showers : 5 Baths / Baths : 1 WC / WC : 5 Internet acces / Internet acces Air conditioning / Air conditioning Sea view / Sea view Swimming-pool / Swimming-pool Alarm / Alarm Intercom / Intercom Safe / Safe Electric shutters / Electric shutters Parking / Parking : 10 Laundry / Laundry Pétanque / Pétanque Movies room / Movies room