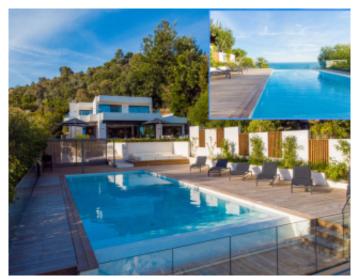

#### VILLA

Modern villa Modern villa

Super cannes, magnificent villa on two levels of approximately 300 sqm on a plot of approximately 2290 sqm. On the ground floor, large living room with open kitchen fully equipped access to the garden and pool sea view, master suite with dressing room and bathroom wc, guest toilet.

On the first floor 4 bedrooms with access to the terrace, 4 bathrooms.

Wine cellar, laundry, 2 car garage, petanque.

Super cannes, magnificent villa on two levels of approximately 300 sqm on a plot of approximately 2290 sqm. On the ground floor, large living room with open kitchen fully equipped access to the garden and pool sea view, master suite with dressing room and bathroom wc, guest toilet.