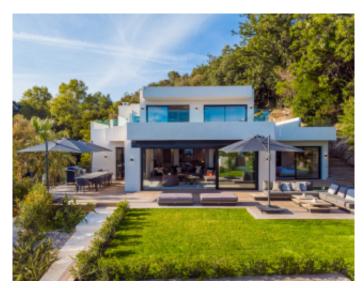

#### VILLA

Modern villa Modern villa

Super cannes, magnificent villa on two levels of approximately 300 sqm on a plot of approximately 2290 sqm. On the ground floor, large living room with open kitchen fully equipped access to the garden and pool sea view, master suite with dressing room and bathroom wc, guest toilet.

On the first floor 4 bedrooms with access to the terrace, 4 bathrooms.

Wine cellar, laundry, 2 car garage, petanque.

Super cannes, magnificent villa on two levels of approximately 300 sqm on a plot of approximately 2290 sqm. On the ground floor, large living room with open kitchen fully equipped access to the garden and pool sea view, master suite with dressing room and bathroom wc, guest toilet.