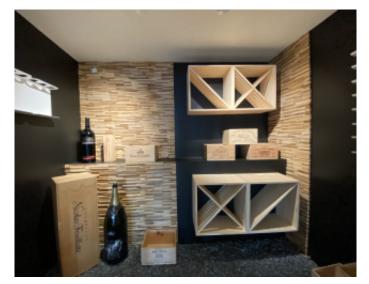

On the first floor 4 bedrooms with access to the terrace, 4 bathrooms.

Wine cellar, laundry, 2 car garage, petanque.

Super cannes, magnificent villa on two levels of approximately 300 sqm on a plot of approximately 2290 sqm. On the ground floor, large living room with open kitchen fully equipped access to the garden and pool sea view, master suite with dressing room and bathroom wc, guest toilet.

On the first floor 4 bedrooms with access to the terrace, 4 bathrooms.

Wine cellar, laundry, 2 car garage, petanque.

#### **PRESTATIONS / SERVICES**

Bedrooms / Bedrooms : 5 Double beds / Double beds : 5 Showers / Showers : 1 Baths / Baths : 4 WC / WC : 5 Internet acces / Internet acces Air conditioning / Air conditioning Sea view / Sea view Swimming-pool / Swimming-pool Alarm / Alarm Intercom / Intercom Safe / Safe Electric shutters / Electric shutters Parking / Parking : 2 Laundry / Laundry Pétanque / Pétanque Wine cellar / Wine cellar