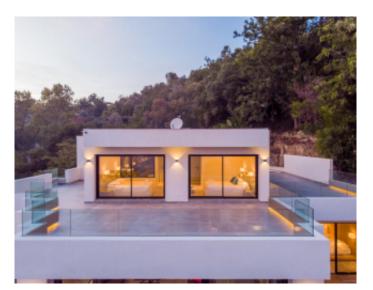

#### VILLA

Surface area : 300 sqm Surface area : 300 sqm

Ground Size : 2290 sqm Ground Size : 2290 sqm

Nearby from the palais by car : 15 min Nearby from the palais by car : 15 min

Vacation rentals and congresses Vacation rentals and congresses

#### VILLA

Modern villa Modern villa

Super cannes, magnificent villa on two levels of approximately 300 sqm on a plot of approximately 2290 sqm. On the ground floor, large living room with open kitchen fully equipped access to the garden and pool sea view, master suite with dressing room and bathroom wc, guest toilet.