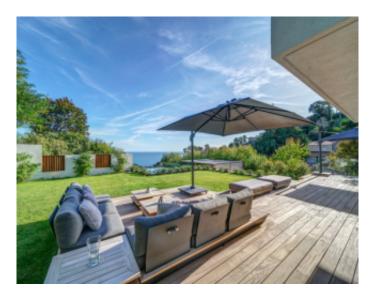

#### VILLA

Modern villa Modern villa

Super cannes, magnificent villa on two levels of approximately 300 sqm on a plot of approximately 2290 sqm. On the ground floor, large living room with open kitchen fully equipped access to the garden and pool sea view, master suite with dressing room and bathroom wc, guest toilet.

#### **PRESTATIONS / SERVICES**

Bedrooms / Bedrooms : 5 Double beds / Double beds : 5 Showers / Showers : 1 Baths / Baths : 4 WC / WC : 5 Internet acces / Internet acces Air conditioning / Air conditioning Sea view / Sea view Swimming-pool / Swimming-pool Alarm / Alarm Intercom / Intercom Safe / Safe Electric shutters / Electric shutters Parking / Parking : 2 Laundry / Laundry Pétanque / Pétanque Wine cellar / Wine cellar