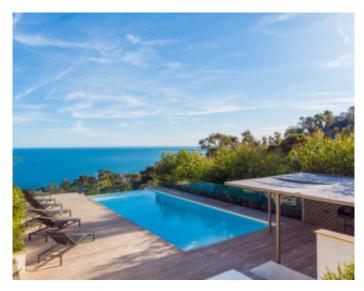

#### VILLA

Modern villa Modern villa

Super cannes, magnificent villa on two levels of approximately 300 sqm on a plot of approximately 2290 sqm. On the ground floor, large living room with open kitchen fully equipped access to the garden and pool sea view, master suite with dressing room and bathroom wc, guest toilet.

On the first floor 4 bedrooms with access to the terrace, 4 bathrooms.

Wine cellar, laundry, 2 car garage, petanque.

Super cannes, magnificent villa on two levels of approximately 300 sqm on a plot of approximately 2290 sqm. On the ground floor, large living room with open kitchen fully equipped access to the garden and pool sea view, master suite with dressing room and bathroom wc, guest toilet.