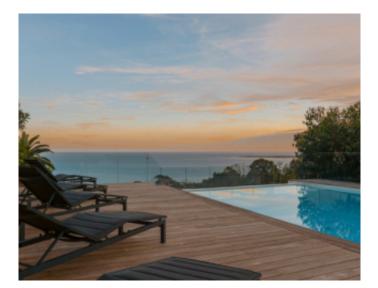

#### VILLA

Modern villa Modern villa

Super cannes, magnificent villa on two levels of approximately 300 sqm on a plot of approximately 2290 sqm. On the ground floor, large living room with open kitchen fully equipped access to the garden and pool sea view, master suite with dressing room and bathroom wc, guest toilet.

On the first floor 4 bedrooms with access to the terrace, 4 bathrooms.

Wine cellar, laundry, 2 car garage, petanque.

Super cannes, magnificent villa on two levels of approximately 300 sqm on a plot of approximately 2290 sqm. On the ground floor, large living room with open kitchen fully equipped access to the garden and pool sea view, master suite with dressing room and bathroom wc, guest toilet.