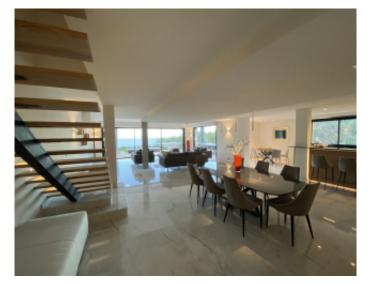

#### VILLA

Modern villa Modern villa

Super cannes, magnificent villa on two levels of approximately 300 sqm on a plot of approximately 2290 sqm. On the ground floor, large living room with open kitchen fully equipped access to the garden and pool sea view, master suite with dressing room and bathroom wc, guest toilet.

On the first floor 4 bedrooms with access to the terrace, 4 bathrooms.

Wine cellar, laundry, 2 car garage, petanque.

Super cannes, magnificent villa on two levels of approximately 300 sqm on a plot of approximately 2290 sqm. On the ground floor, large living room with open kitchen fully equipped access to the garden and pool sea view, master suite with dressing room and bathroom wc, guest toilet.