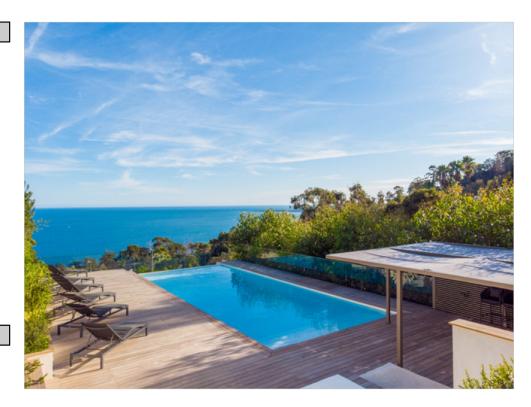

#### VILLA

Modern villa Modern villa

Super cannes, magnificent villa on two levels of approximately 300 sqm on a plot of approximately 2290 sqm. On the ground floor, large living room with open kitchen fully equipped access to the garden and pool sea view, master suite with dressing room and bathroom wc, guest toilet.

On the first floor 4 bedrooms with access to the terrace, 4 bathrooms.

Wine cellar, laundry, 2 car garage, petanque.

Super cannes, magnificent villa on two levels of approximately 300 sqm on a plot of approximately 2290 sqm. On the ground floor, large living room with open kitchen fully equipped access to the garden and pool sea view, master suite with dressing room and bathroom wc, guest toilet.

#### **PRESTATIONS / SERVICES**

Bedrooms / Bedrooms : 5 Double beds / Double beds : 5 Showers / Showers : 1 Baths / Baths : 4 WC / WC : 5 Internet acces / Internet acces Air conditioning / Air conditioning Sea view / Sea view Swimming-pool / Swimming-pool Alarm / Alarm Intercom / Intercom Safe / Safe Electric shutters / Electric shutters Parking / Parking : 2 Laundry / Laundry Pétanque / Pétanque Wine cellar / Wine cellar