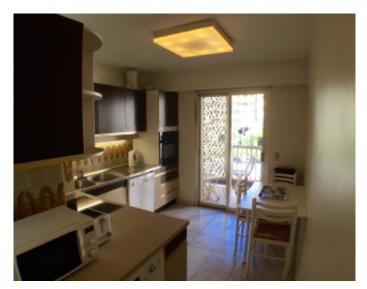

### IMMEUBLE / BUILDING

High standing building *High standing building* 

Cannes Croisette, beautiful apartment consisting of a living room opening on to terrace with magnificent sea views, kitchen, 2 bedrooms, bathroom, shower room.

Cannes Croisette, beautiful apartment consisting of a living room opening on to terrace with magnificent sea views, kitchen, 2 bedrooms, bathroom, shower room.