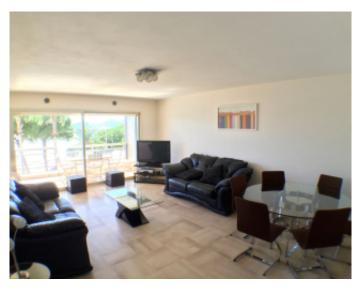

### IMMEUBLE / BUILDING

High standing building *High standing building* 

Cannes Croisette, beautiful apartment consisting of a living room opening on to terrace with magnificent sea views, kitchen, 2 bedrooms, bathroom, shower room.

Cannes Croisette, beautiful apartment consisting of a living room opening on to terrace with magnificent sea views, kitchen, 2 bedrooms, bathroom, shower room.