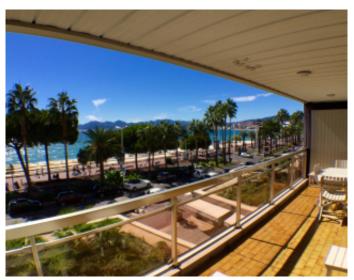

### IMMEUBLE / BUILDING

High standing building *High standing building* 

Cannes Croisette, beautiful apartment consisting of a living room opening on to terrace with magnificent sea views, kitchen, 2 bedrooms, bathroom, shower room.

Cannes Croisette, beautiful apartment consisting of a living room opening on to terrace with magnificent sea views, kitchen, 2 bedrooms, bathroom, shower room.